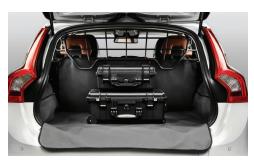

Brushed aluminum racetrack-inspired Sport Pedals with raised rubber accents – specially designed to complement the rest of the interior sport accessories.

**Steel Cargo Barrier** 

This color-coordinated gas-sprung steel grille helps protect passengers from unsecured loads when braking sharply. Conveniently folds up against the roof.