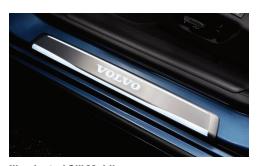

Front Blind View Camera Negotiate tight exits with ease, even when visibility is restricted. This camera allows you to "see around corners" with a 180° field of vision in front of the V60.

**Illuminated Sill Moldings** Aluminum Illuminated Sill Moldings are a stylish addition to the V60 that will be noticed every time a front or rear door is opened.