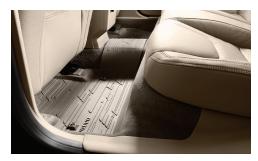

**Rubber Floor Mats** Volvo's Rubber Floor Mats are made of sturdy rubber with raised edges to help protect against moisture and dirt. (Set of four.)