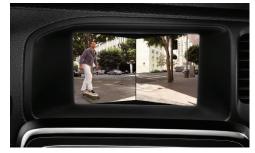

Front Blind View Camera Negotiate tight exits with ease, even when visibility is restricted. This camera allows you to "see around corners" with a 180° field of vision in front of the V60.

**Illuminated Sill Moldings** Aluminum Illuminated Sill Moldings are a stylish addition to the V60 that will be noticed every time a front or rear door is opened.