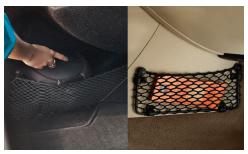

**Glasses Holder** 

Suitable for most glasses, this practical/functional holder mounts at the grab handle over the driver's side window. Color coordinated with the interior.

**Net Pocket Kit** A kit with three mesh pockets, two for the side panels in the cargo compartment and one for the tunnel console in the passenger compartment.