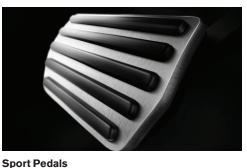

Brushed aluminum racetrack-inspired Sport Pedals with raised rubber accents – specially designed to complement the rest of the interior sport accessories.

**Steel Cargo Barrier** 

This color-coordinated gas-sprung steel grille helps protect passengers from unsecured loads when braking sharply. Conveniently folds up against the roof.