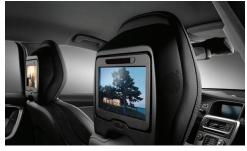

Load Bars

These heavy-duty arched aluminum profile bars integrate perfectly into the hidden built-in mounts in the roof molding.

**Rear Seat Entertainment Multi-Media System** System includes two 8" touch screens, two DVD players, wireless headphones and connections for most external media.