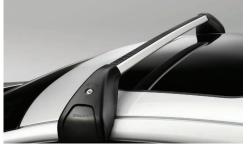

Load Bars

These heavy-duty arched aluminum profile bars integrate perfectly into the hidden built-in mounts in the roof molding.

**Rear Seat Entertainment Multi-Media System** System includes two 8" touch screens, two DVD players, wireless headphones and connections for most external media.