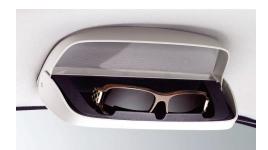

**Glasses Holder** 

Suitable for most glasses, this practical/functional holder mounts at the grab handle over the driver's side window. Color coordinated with the interior.

**Net Pocket Kit** A kit with three mesh pockets, two for the side panels in the cargo compartment and one for the tunnel console in the passenger compartment.