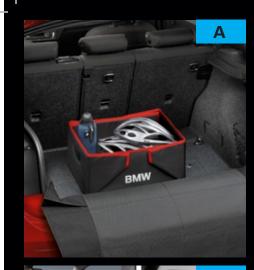

E

F

G

н

- **ACCESSORIES** \$500 OF ACCESSORIES ON A 72 MONTH TERM BASED ON 1.49% = ONLY
- BMW FOLDING BOX STARTING AT \$60 PLUS TAX
- BMW MUD FLAPS STARTING AT \$160 PLUS TAX & INSTALLATION
- M PERFORMANCE CARBON REAR SPOILER STARTING AT \$780 PLUS TAX & INSTALLATION
- M PERFORMANCE GRILLS IN HIGH GLOSS BLACK \$220 PER PAIR PLUS TAX & INSTALLATION
- BMW TRAVEL AND COMFORT SYSTEM ACCESSORIES STARTING AT \$115 PLUS TAX
- BMW TRAVEL AND COMFORT REAR DVD ENTERTAINMENT SYSTEM STARTING AT \$680 PLUS TAX
- M PERFORMANCE CARBON MIRROR COVERS \$930 PER PAIR PLUS TAX & INSTALLATION
- BMW SNAP IN PHONE ADAPTERS STARTING AT \$280 PLUS TAX
  - BMW ROOF RACK BASE SYSTEM STARTING AT \$395 PLUS TAX