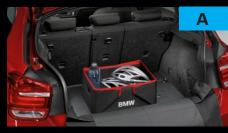

E

F

G

н

- **ACCESSORIES** \$500 OF ACCESSORIES ON A 72 MONTH TERM BASED ON 1.49% = ONLY
- BMW FOLDING BOX STARTING AT \$60 PLUS TAX
- BMW MUD FLAPS STARTING AT \$160 PLUS TAX & INSTALLATION
- M PERFORMANCE CARBON REAR SPOILER STARTING AT \$780 PLUS TAX & INSTALLATION
- M PERFORMANCE GRILLS IN HIGH GLOSS BLACK \$220 PER PAIR PLUS TAX & INSTALLATION
- BMW TRAVEL AND COMFORT SYSTEM ACCESSORIES STARTING AT \$115 PLUS TAX
- BMW TRAVEL AND COMFORT REAR DVD ENTERTAINMENT SYSTEM STARTING AT \$680 PLUS TAX
- M PERFORMANCE CARBON MIRROR COVERS \$930 PER PAIR PLUS TAX & INSTALLATION
- BMW SNAP IN PHONE ADAPTERS STARTING AT \$280 PLUS TAX
  - BMW ROOF RACK BASE SYSTEM STARTING AT \$395 PLUS TAX