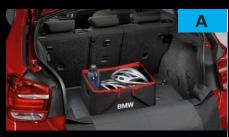

## **3 & 4 SERIES**

**\$500 OF ACCESSORIES** ON A 72 MONTH TERM BASED ON 1.49% =

- BMW FOLDING BOX STARTING AT <sup>\$60</sup> PLUS TAX
- BMW ROOF BOX STARTING AT <sup>\$655</sup> PLUS TAX
- BMW ROOF RACK BASE SYSTEM STARTING AT **\$355** PLUS TAX С
  - BMW SNAP IN PHONE ADAPTERS STARTING AT <sup>\$280</sup> PLUS TAX
  - BMW TRAVEL AND COMFORT SYSTEM ACCESSORIES STARTING AT \$115 PLUS TAX

## ACCESSORIES

**\$500 OF ACCESSORIES** ON A 72 MONTH TERM BASED ON 1.49% = ONLY \$7.26 /MTH PLUS TAX

D

BMW TRAVEL AND COMFORT - **STARTING AT <sup>\$115</sup>** PLUS TAX SYSTEM ACCESSORIES

BMW FOLDING BOX - STARTING AT \$60 PLUS TAX