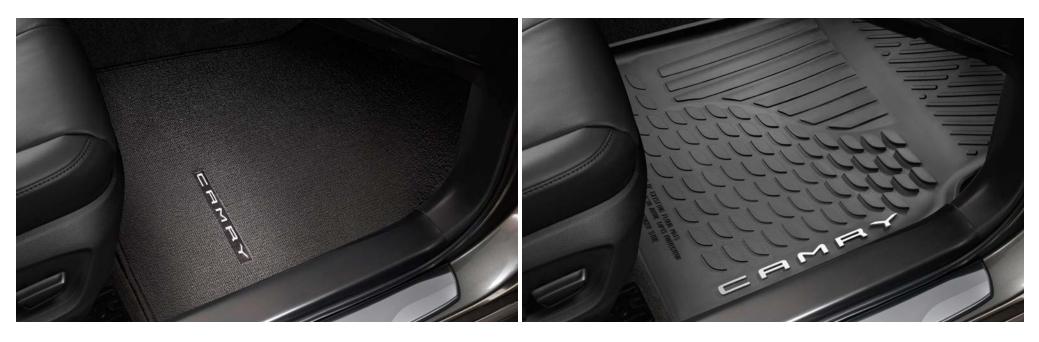

### **Carpet Floor Mats<sup>2</sup>**

Long-wearing, fade-resistant carpet floor mats help keep your carpet neat and clean.

- Precisely engineered to fit your vehicle's floor
- Skid-resistant backing and driver-side quarter-turn fasteners help secure mat in position
- Removable and easy to clean
- Vehicle logo adds a customized touch

### **All-Weather Floor Liners**<sup>2</sup>

Engineered to precisely fit your vehicle, all-weather floor liners are made from durable, flexible, weather-resistant material that cleans easily.

- Precise injection molding uses Toyota's original vehicle design data for a perfect fit
- Liners feature ribbed channels to better hold moisture and a stylish vehicle logo
- Skid-resistant backing and driver-side quarter-turn fasteners help keep the liners in place