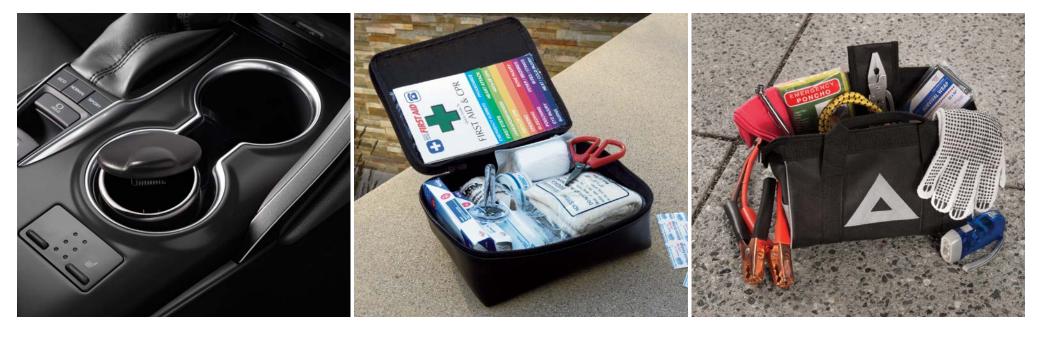

#### Coin Holder/Ashtray Cup

Self-contained coin holder/ashtray cup fits conveniently inside the cupholder.

- Hinged lid helps minimize odors and flyaway ashes
- Easy to empty and clean
- Also provides handy storage for coins and other small items

#### **First Aid Kit**

Compact, soft-sided first aid kit contains what you need to treat minor scrapes and scratches

- Water-resistant and flame-retardant black PVC zipper case for safety and durability
- Kit includes insect sting relief pads; selfadhesive bandages; rolled stretch bandage with metal clips; multi-use, waterproof, heat-reflective survival blanket; and stainless steel scissors

### **Emergency Assistance Kit**

The triangle-shaped zipper bag features reflective emergency indicators on the surface. Kit includes:

- Versatile, stainless steel pocket tool with pliers, wire cutters and two screwdrivers
- Heat-reflective emergency blanket, flashlight, work gloves, automotive-grade hose tape, tire gauge, bungee cord, shop towel and tether strap
- Booster/jumper cables with multilingual instructions