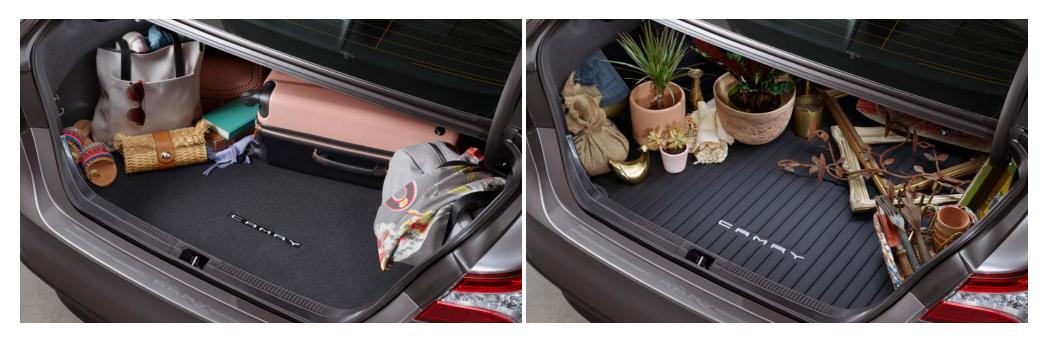

#### **Carpet Trunk Mat<sup>3</sup>**

The ideal solution for helping keep the Camry trunk area looking like new.

- Helps prevent premature trunk area wear and tear
- Durable, skid-resistant backing helps keep the mat in place

#### **Cargo Tray**<sup>3</sup>

This tough, flexible cargo tray allows you to carry a wide variety of items and helps protect your trunk area carpeting.

- Made of durable, easy-to-clean material, embossed with a Camry logo
- Skid-resistant surface helps secure items in place
- Molded perimeter lip helps contain spills