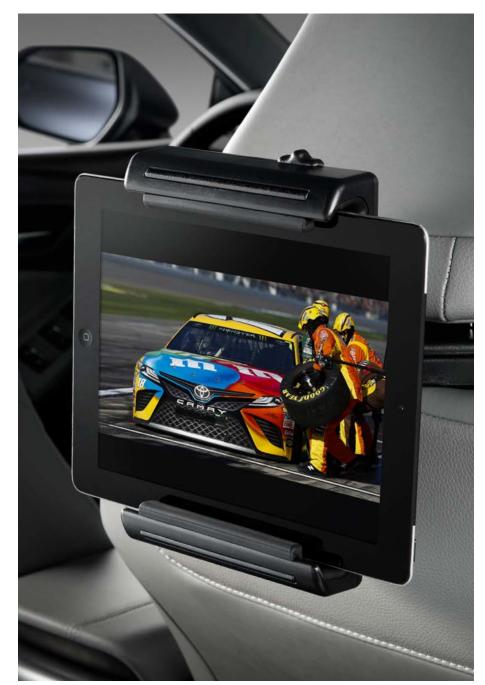

#### **Universal Tablet Holder**<sup>4</sup>

Compatible with virtually all multimedia devices, it holds your tablet, phone, music or video player in place.

- Installs and removes in seconds—no tools required
- Durable construction with springloaded arms to hold your device in place
- Adjustable pivot/tilt enables passengers to view their device at eye level