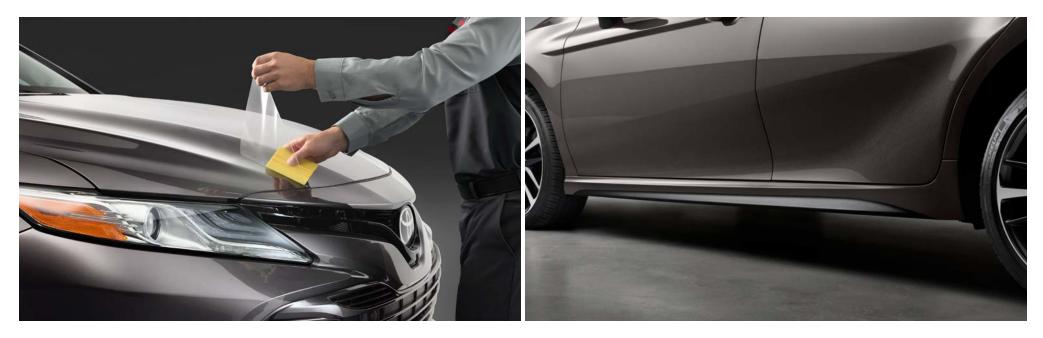

#### Paint Protection Film<sup>1</sup>

Genuine Toyota paint protection film helps protect the paint finish from chips and scratches.

- Multiple film layers of durable, nearly invisible urethane help provide protection and resist discoloration
- Available in a kit for the hood, fenders, door cups and mirror backs
- Kit also available for the front bumper (each sold separately)

#### Lower Rocker Appliqué

Provides a stylish enhancement to your Camry.

- Designed for an exact fit
- Helps protect exterior paint surfaces