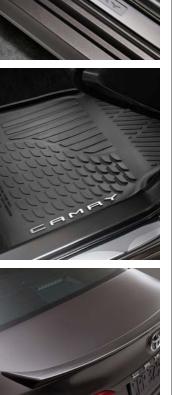

#### **Carpet Trunk Mat<sup>3</sup>**

The ideal solution for helping keep the Camry trunk area looking like new.

- Helps prevent premature trunk area wear and tear
- Durable, skid-resistant backing helps keep the mat in place

#### **Cargo Tray**<sup>3</sup>

This tough, flexible cargo tray allows you to carry a wide variety of items and helps protect your trunk area carpeting.

- Made of durable, easy-to-clean material, embossed with a Camry logo
- Skid-resistant surface helps secure items in place
- Molded perimeter lip helps contain spills