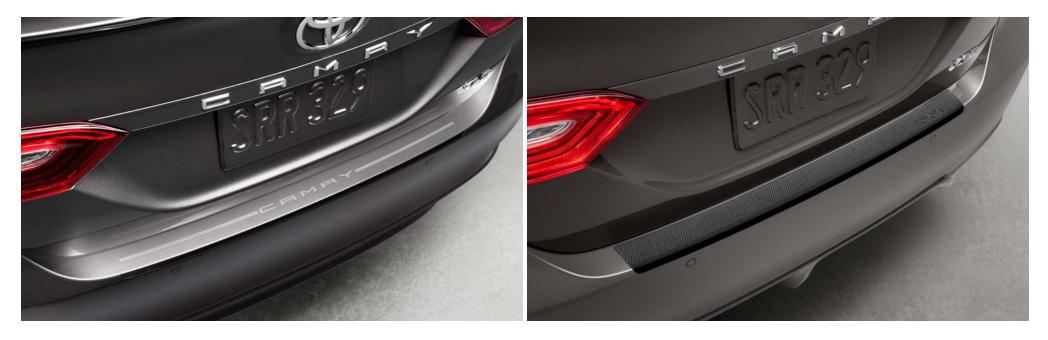

#### Rear Bumper Appliqué (Clear)

Made of high-grade, nearly invisible urethane film, the rear bumper appliqué helps protect the top surface from unsightly scrapes and scratches.

- Urethane film contains UV protectant to help resist yellowing from the sun
- Custom-tailored to fit the Camry's rear bumper Available on LE and XLE models only.

### Rear Bumper Appliqué (Black)

Brings a sporty look and helps keep your rear bumper looking like new.

- Helps prevent scuffs and scrapes to your rear bumper
- Custom-tailored for an exact fit Available on XSE and SE models only.