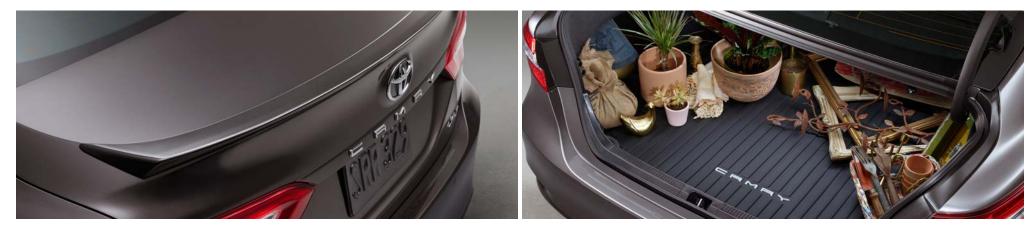

## **Rear Spoiler**

Add an extra touch of style to your Camry with an aerodynamic rear spoiler. Contoured for an exact fit and color-matched to your exterior paint finish. *Available on LE and XLE models only.* 

#### **Carpet Trunk Mat<sup>3</sup>**

The ideal solution for helping keep the Camry trunk area looking like new.

- Helps prevent premature trunk area wear and tear
- Durable, skid-resistant backing helps keep the mat in place

#### **Cargo Tray**<sup>3</sup>

This tough, flexible cargo tray allows you to carry a wide variety of items and helps protect your trunk area carpeting.

- Made of durable, easy-to-clean material, embossed with a Camry logo
- Skid-resistant surface helps secure items in place
- Molded perimeter lip helps contain spills