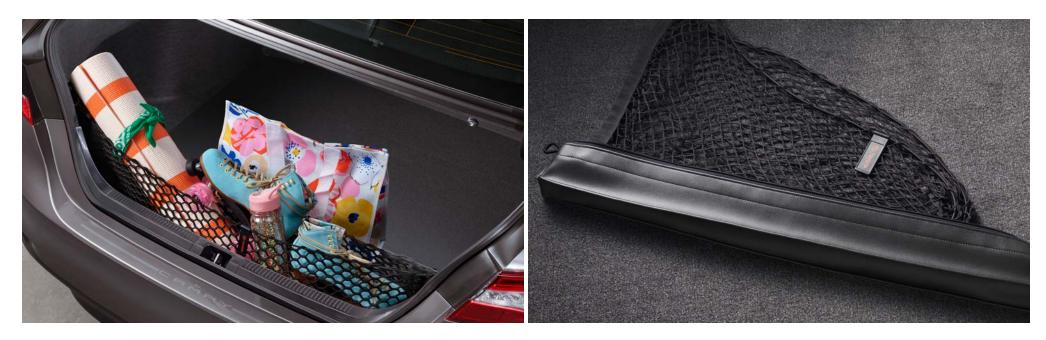

## Hideaway Cargo Net<sup>3</sup>

A versatile, lightweight solution to securing everyday items.

- Quick and easy attachment and removal
- Envelope-style stretchy netting accommodates a wide variety of shapes and sizes
- When not needed, this cargo net fits easily into its compact, zippered pouch for convenient storage

#### Hideaway Cargo Net (Closed)