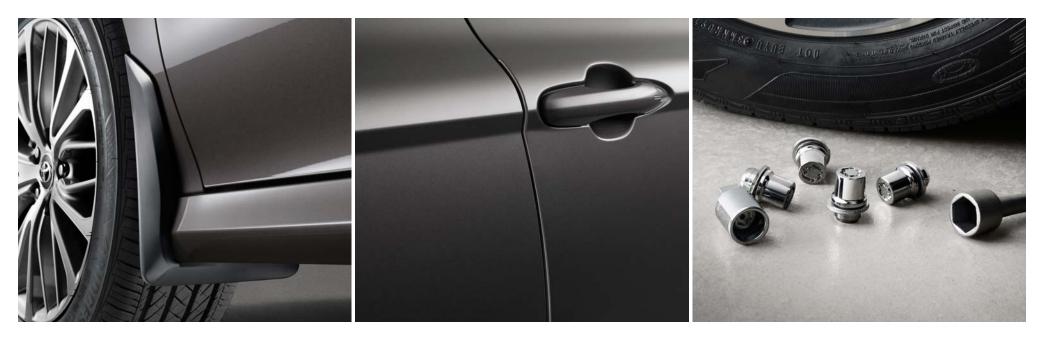

#### **Mudguards**

Help protect your paint finish from road debris and the damage it causes.

- Blend seamlessly with exterior styling
- Set includes four mudguards

#### **Door Edge Guards**

Help prevent door edge dings and chipped paint with this protective finishing touch.

- Thermoplastic-coated stainless steel is precisely matched to the exterior finish
- Compression-fitted to door edge contours
- Blend seamlessly to complement exterior styling

#### **Alloy Wheel Locks**

Precisely machined, weight-balanced alloy wheel locks help secure your wheels and tires against theft.

- Triple nickel chrome plating helps ensure superior corrosion protection and lasting shine
- Special key tool and collar guide enable simple, five-minute installation
- Resistant to lock-removal tools and secured by a single unique key