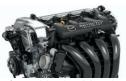

## WELCOME NEW EMPLOYEES

Hamza Alam Sales

A new Signature trim and a newly available turbo engine raise this crossover to a higher level.

Mazda is raising the

bar for its popular CX-5 crossover, although it's already a 10Best winner in our book. For 2019, the CX-5 is adding a new, more luxurious trim level and an optional turbocharged four-cylinder engine, along with several new convenience features and a revised chassis that now includes Mazda's updated G-Vectoring Control Plus.

The new engine is the biggest change, and it's the same turbocharged

2.5-liter four-cylinder found in the Mazda CX-9 three-row crossover and the Mazda 6 mid-size sedan. In the CX-5, it makes 250 horsepower and 310 lb-ft of torque (that's if you use premium fuel; as with those other models, Mazda quotes a lower output of 227 hp on regular gasoline). It'll be

available on higher trim levels paired with a six-speed automatic transmission, and we presume it will be available as both front- and all-wheel drive. The base naturally aspirated four-cylinder engine should carry over into 2019 without any changes.