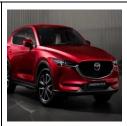

# THE 2019 MAZDA CX-5 GETS MORE LUXURIOUS AND MORE POWERFUL

THE 2019 MAZDA CX-5 GETS MORE LUXURIOUS AND MORE POWERFUL

Heritage, Experience =
Schwartz Mazda
Experience 98 Years of Schwartz
Mazda History on
YouTube

## WELCOME NEW EMPLOYEES

Hamza Alam Sales

A new Signature trim and a newly available turbo engine raise this crossover to a higher level.

Mazda is raising the

bar for its popular CX-5 crossover, although it's already a 10Best winner in our book. For 2019, the CX-5 is adding a new, more luxurious trim level and an optional turbocharged four-cylinder engine, along with several new convenience features and a revised chassis that now includes Mazda's updated G-Vectoring Control Plus.

The new engine is the biggest change, and it's the same turbocharged

2.5-liter four-cylinder found in the Mazda CX-9 three-row crossover and the Mazda 6 mid-size sedan. In the CX-5, it makes 250 horsepower and 310 lb-ft of torque (that's if you use premium fuel; as with those other models, Mazda quotes a lower output of 227 hp on regular gasoline). It'll be

Handling enhancements are thanks to the updated G-Vectoring Control Plus system. We've detailed the standard system's benefits before, but the "Plus" moniker signifies a new feature that applies braking to the outside front wheel when the driver straightens the wheel which, according to Mazda, improves stability. Mazda also says it has retuned the suspension for a smoother ride and changed the steering geometry.

Now sitting at the top of the CX-5 lineup is the Signature trim level, which adds all manner of luxurious

appointments including brown leather upholstery, extra bits of wood and chrome trim inside, ambient lighting, a black headliner, and a frameless

Jason Nicastro Sales

Gildardo "Gil" Cuevas Technician

Check out our

Latest Commercial

Click here to view.

WE ARE

rearview mirror. Newly available features also come with this trim, including a 360-degree camera view and front and rear parking sensors. The CX-5 Signature also has its own wheel design.

Apple CarPlay and Android Auto are now available for the CX-5's 7.0-inch touchscreen display, although it's not clear if it will be standard or optional. Mazda will release more information about the CX-5, including pricing, as the