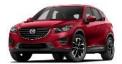

# THE 2019 MAZDA CX-5 GETS MORE LUXURIOUS AND MORE POWERFUL

THE 2019 MAZDA CX-5 GETS MORE LUXURIOUS AND MORE POWERFUL

Heritage, Experience =
Schwartz Mazda
Experience 98 Years of Schwartz
Mazda History on
YouTube

## WELCOME NEW EMPLOYEES

Hamza Alam Sales

A new Signature trim and a newly available turbo engine raise this crossover to a higher level.

Mazda is raising the

bar for its popular CX-5 crossover, although it's already a 10Best winner in our book. For 2019, the CX-5 is adding a new, more luxurious trim level and an optional turbocharged four-cylinder engine, along with several new convenience features and a revised chassis that now includes Mazda's updated G-Vectoring Control Plus.

The new engine is the biggest change, and it's the same turbocharged

2.5-liter four-cylinder found in the Mazda CX-9 three-row crossover and the Mazda 6 mid-size sedan. In the CX-5, it makes 250 horsepower and 310 lb-ft of torque (that's if you use premium fuel; as with those other models, Mazda quotes a lower output of 227 hp on regular gasoline). It'll be

Handling enhancements are thanks to the updated G-Vectoring Control Plus system. We've detailed the standard system's benefits before, but the "Plus" moniker signifies a new feature that applies braking to the outside front wheel when the driver straightens the wheel which, according to Mazda, improves stability. Mazda also says it has retuned the suspension for a smoother ride and changed the steering geometry.

Now sitting at the top of the CX-5 lineup is the Signature trim level, which adds all manner of luxurious

appointments including brown leather upholstery, extra bits of wood and chrome trim inside, ambient lighting, a black headliner, and a frameless