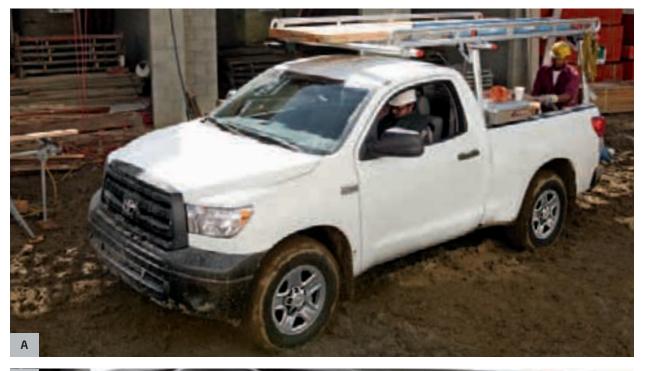

# Regular Cab

With its deep cargo bed, Tundra's Regular Cab hauls a payload<sup>3</sup> up to 860 kg [1900 lbs] - 4x2 and can tow up to 4895 kg (10,800 lbs) - 4x2. Inside, a host of practical features help take the edge off a rough day. The headrests can be adjusted to let you keep your hard hat where it belongs – on your head. Behind the front seat is a large flat storage tray that can hold toolboxes and a small generator. Power, capacity and convenience, this truck is built for the way you work.

### **A.** Regular Cab 5.7-litre shown in Alpine White.