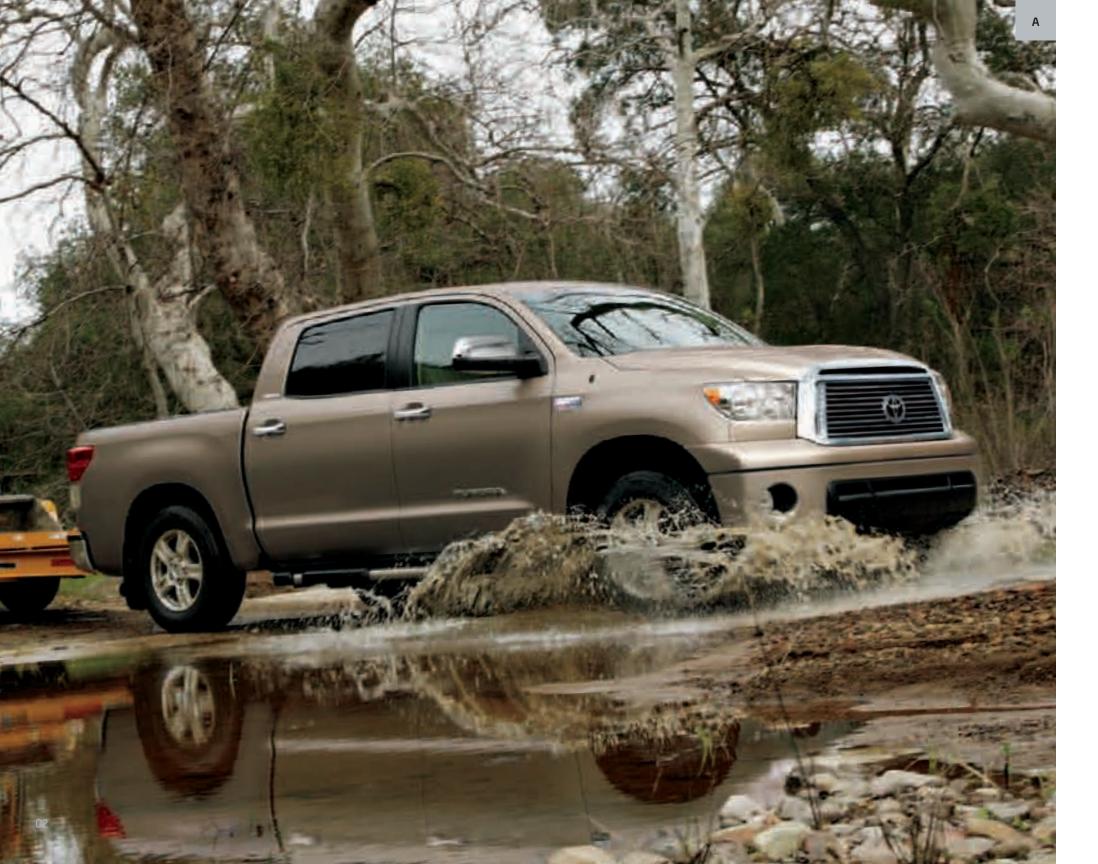

# Tundra

You don't get anywhere by standing still. So we leave nothing to chance when it comes to the tough 2011 Tundra. A choice of three cabs and three bed lengths lets you get the truck you need and the 310 hp or 381 hp i-FORCE V8 engines will give you more than enough power to handle any job. With smart design details like controls and door handles that can be operated while wearing work gloves, Tundra puts the driver's needs front and centre – and that's how we make things better.

#### FRONT COVER

Double Cab with Upgrade Package shown in Black.

**A.** CrewMax Limited shown in Pyrite Mica.



Long Bed Double Cab Standard Bed Double (

ong Bed CrewMax Shor

# What's the measure of a real truck?



### MASSIVE RING GEAR

If there's a weak link on most pickup trucks, chances are it'