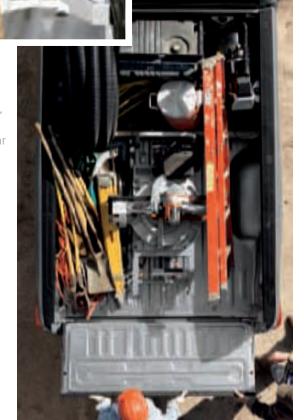

# What's the measure of a real truck?

### MASSIVE RING GEAR

If there's a weak link on most pickup trucks, chances are it's the ring gear in the rear differential. It's where push comes to shove, especially under the stress of repeated heavy payloads<sup>3</sup> and towing. To handle the massive torque loads of Tundra's available 5.7-litre V8, our engineers matched it to a massive ring gear: 266 mm [10.5"].

TRANSMISSION HEATING/COOLING SYSTEM

Controlling fluid temperatures is crucial to the longevity of any engine and transmission, especially under repeated hard use. To help Tundra's powerplants keep their muscular performance, they are equipped with an Automatic Transmission Fluid Warmer for cold-start performance you can bank on. Coolers for the ATF, engine oil and power steering fluid eliminate heat build-up under demanding loads and conditions.

#### AVAILABLE CLEATS AND TIE-DOWNS

Connected to the upper rail of the bed, the system uses four cleats rated at 100 kg (220 lbs) per attachment to help ensure that what's in the bed stays in the bed.

MORE PAYLOAD,<sup>3</sup> MORE PAY Tundra also pays off when it comes to loading up the bed. The 5.7-litre 4X4 Tundra Regular Cab Long Bed can handle up to 830 kg (1,835 lbs), and maximum payload<sup>3</sup> for the 5.7-litre 4X2

**DECK RAIL SYSTEM** Load up the Tundra's deep cargo bed and let the available and flexible Deck Rail System help secure the load.

i-FORCE 4.6-LITRE V8 The 310 hp i-FORCE 4.6-litre V8 has a 6-speed Super Electronically Controlled automatic transmission. Toyota's exclusive Dual Variable Valve Timing with intelligence optimizes the engine's volumetric efficiency to pump as much air as possible and extract maximum power. Peak torque is 327 lb.ft. at just 3,400 rpm. When towing heavy loads, response is there for powerful launches across a wide range of engine speeds. Uphill and downhill shift logic help control power for maximum efficiency on steep grades.

TRAPEZOIDAL FRAME SECTION When you think of suspension, you probably think about up-and-down movement. But our engineers also thought about lateral stability. The trapezoidal rear section of Tundra's TripleTech<sup>™</sup> frame allows the rear leaf springs to be positioned toe-out, where the front is mounted farther out than the rear. The result: The trapezoidal rear frame section and the toe-out rear leaf springs combined deliver superior lateral stability when cornering and especially while towing heavy loads.

**2-PIECE DRIVE SHAFT** Double Cab and CrewMax Tundras are equipped with a 2-piece drive shaft that uses steel in the front half and aluminum in the rear to cut unsprung weight and reduce rotational mass for enhanced acceleration. On 4X4 models, the drive shaft uses large-diameter splines that allow the shaft length to adapt to articulation of the suspension and increase the drive shaft's ability to handle high torque loads.