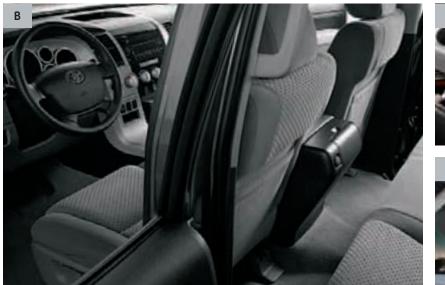

- **A.** Double Cab with Upgrade Package shown in Pyrite Mica. **B.** Double Cab SR5 5.7-litre interior shown in Graphite fabric.
- **C.** The 40/20/40 split front bench seat has a fold-down console storage box to accommodate a variety of work items. **D.** The overhead sunglass storage allows easy access for your eyewear.

**B.** Regular Cab with TRD Off-Road Package interior shown in Graphite fabric.