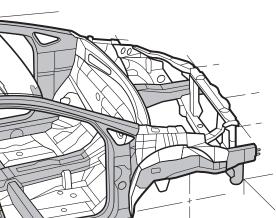

TRAPEZOIDAL FRAME SECTION When you think of suspension, you probably think about up-and-down movement. But our engineers also thought about lateral stability. The trapezoidal rear section of Tundra's TripleTech<sup>™</sup> frame allows the rear leaf springs to be positioned toe-out, where the front is mounted farther out than the rear. The result: The trapezoidal rear frame section and the toe-out rear leaf springs combined deliver superior lateral stability when cornering and especially while towing heavy loads.

**2-PIECE DRIVE SHAFT** Double Cab and CrewMax Tundras are equipped with a 2-piece drive shaft that uses steel in the front half and aluminum in the rear to cut unsprung weight and reduce rotational mass for enhanced acceleration. On 4X4 models, the drive shaft uses large-diameter splines that allow the shaft length to adapt to articulation of the suspension and increase the drive shaft's ability to handle high torque loads.