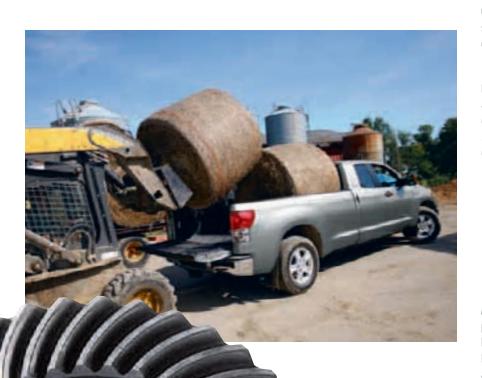

### MASSIVE RING GEAR

If there's a weak link on most pickup trucks, chances are it's the ring gear in the rear differential. It's where push comes to shove, especially under the stress of repeated heavy payloads<sup>3</sup> and towing. To handle the massive torque loads of Tundra's available 5.7-litre V8, our engineers matched it to a massive ring gear: 266 mm [10.5"].

#### AVAILABLE CLEATS AND TIE-DOWNS

Connected to the upper rail of the bed, the system uses four cleats rated at 100 kg (220 lbs) per attachment to help ensure that what's in the bed stays in the bed.

MORE PAYLOAD,<sup>3</sup> MORE PAY Tundra also pays off when it comes to loading up the bed. The 5.7-litre 4X4 Tundra Regular Cab Long Bed can handle up to 830 kg (1,835 lbs), and maximum payload<sup>3</sup> for the 5.7-litre 4X2