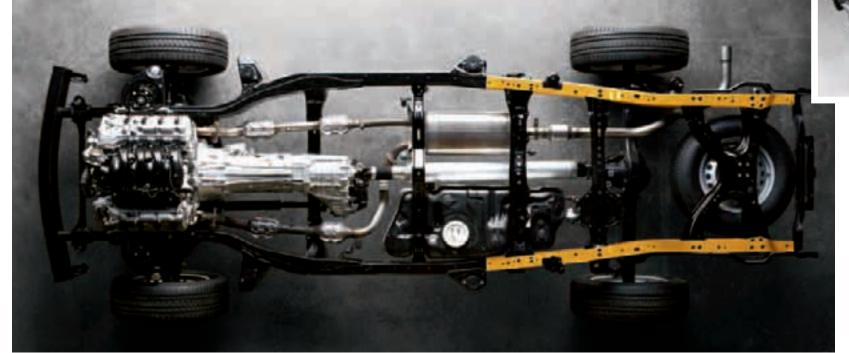

### MASSIVE RING GEAR

If there's a weak link on most pickup trucks, chances are it's the ring gear in the rear differential. It's where push comes to shove, especially under the stress of repeated heavy payloads<sup>3</sup> and towing. To handle the massive torque loads of Tundra's available 5.7-litre V8, our engineers matched it to a massive ring gear: 266 mm [10.5"].

TRANSMISSION HEATING/COOLING SYSTEM

Controlling fluid temperatures is crucial to the longevity of any engine and transmission, especially under repeated hard use. To help Tundra's powerplants keep their muscular performance, they are equipped with an Automatic Transmission Fluid Warmer for cold-start performance you can bank on. Coolers for the ATF, engine oil and power steering fluid eliminate heat build-up under demanding loads and conditions.

TRAPEZOIDAL FRAME SECTION When you think of suspension, you probably think about up-and-down movement. But our engineers also thought about lateral stability. The trapezoidal rear section of Tundra's TripleTech<sup>™</sup> frame allows the rear leaf springs to be positioned toe-out, where the front is mounted farther out than the rear. The result: The trapezoidal rear frame section and the toe-out rear leaf springs combined deliver superior lateral stability when cornering and especially while towing heavy loads.

**2-PIECE DRIVE SHAFT** Double Cab and CrewMax Tundras are equipped with a 2-piece drive shaft that uses steel in the front half and aluminum in the rear to cut unsprung weight and reduce rotational mass for enhanced acceleration. On 4X4 models, the drive shaft uses large-diameter splines that allow the shaft length to adapt to articulation of the suspension and increase the drive shaft's ability to handle high torque loads.

**6-SPEED AUTOMATIC** Tundra's 6-speed automatic gives it a wide overall gear range. That translates into a brisk acceleration at low-and mid-range rpm. And first gear's ratio is an extremely low 3.333 - ideal for serious towing.