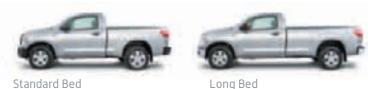

**BIG ON CHOICE** With three truck bed sizes available short, standard or long, Tundra's cargo beds feature an impressive depth of 564 mm (22.2") for whatever projects you choose.