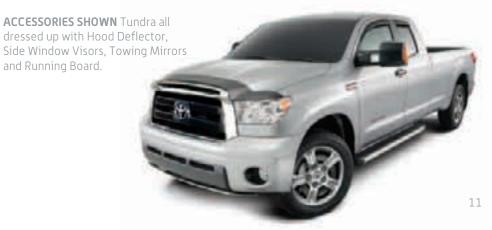

### EXTERIOR

Block Heater Hitch Mounted Bike Carrier Hood Deflector Rear Bumper Step Remote Engine Start Running Boards Security System Side Step Bars 3" & 4" Oval Side Window Visors Skid Plate Towing Accessories **Towing Mirrors** 

**Hood Deflector** 

and Running Board.

Rear Bumper Step

Skid Plate

Bluetooth®4

TRD Big Brake Kit

Side Window Visors

**Running Boards** 