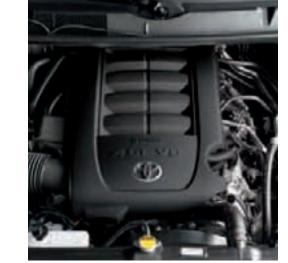

i-FORCE 5.7-LITRE V8 The i-FORCE 5.7-litre V8 delivers 381 hp and 401 lbs. ft. of torque, regulated by a heavy-duty 6-speed Super ECT automatic transmission. Efficiency is boosted by Dual VVT-i (independently controlled on the intake and exhaust valves), a low-friction cam assembly, transmission and power steering coolers to reduce heat build-up under heavy loads. The castaluminum block saves weight, and the cylinders are lined with steel sleeves for maximum durability.

**DECK RAIL SYSTEM** Load up the Tundra's deep cargo bed and let the available and flexible Deck Rail System help secure the load.

i-FORCE 4.6-LITRE V8 The 310 hp i-FORCE 4.6-litre V8 has a 6-speed Super Electronically Controlled automatic transmission. Toyota's exclusive Dual Variable Valve Timing with intelligence optimizes the engine's volumetric efficiency to pump as much air as possible and extract maximum power. Peak torque is 327 lb.ft. at just 3,400 rpm. When towing heavy loads, response is there for powerful launches across a wide range of engine speeds. Uphill and downhill shift logic help control power for maximum efficiency on steep grades.