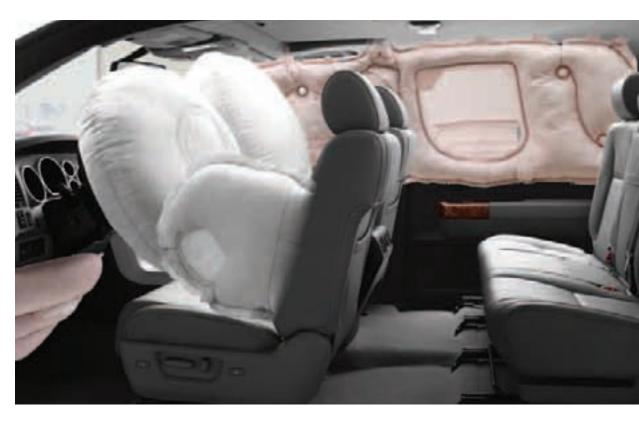

# Safety

Because on-the-job safety is as important to us as it is to you, every Tundra protects you and your passengers with standard occupant safety features that includes dual-stage driver and front passenger airbags, front knee airbags, front seat-mounted side airbags, front and rear roll-sensing curtain shield airbags (Regular Cab-front curtain shield airbags).¹ With a reinforced cab and an extruded front bumper that helps transfer front-impact forces through the frame-rails and away from the people inside, Tundra is built to protect.