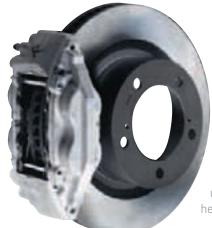

**BRAKE ASSIST** boosts brake pressure during emergency stops to take full advantage of the benefits of ABS.

BIG VENTILATED DISC
BRAKES. Front and rear
(74 square inches of swept
area, with 4 pistons in front)
ventilated disc brakes
quickly and effectively shed
the extreme heat that builds
up when hauling or towing the
heaviest cargo.