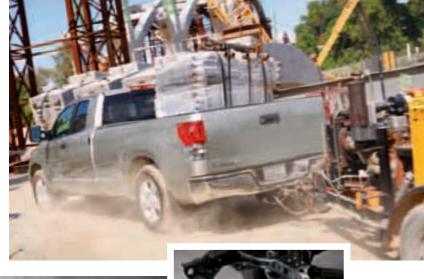

#### AVAILABLE CLEATS AND TIE-DOWNS

Connected to the upper rail of the bed, the system uses four cleats rated at 100 kg (220 lbs) per attachment to help ensure that what's in the bed stays in the bed.

MORE PAYLOAD,<sup>3</sup> MORE PAY Tundra also pays off when it comes to loading up the bed. The 5.7-litre 4X4 Tundra Regular Cab Long Bed can handle up to 830 kg (1,835 lbs), and maximum payload<sup>3</sup> for the 5.7-litre 4X2

INTEGRATED HITCH
RECEIVER All Tundra 4x4
and 4x2 models feature our
standard heavy-duty towing
package which comes with
the hitch receiver integrated
into the frame.

MAXIMUM TOWING CAPACITY 10,800 LBS The sturdiest hauler in the lineup is the 5.7-litre Tundra 4X2 Regular Cab that can pull up to 4,895 kg (10,800 lbs).