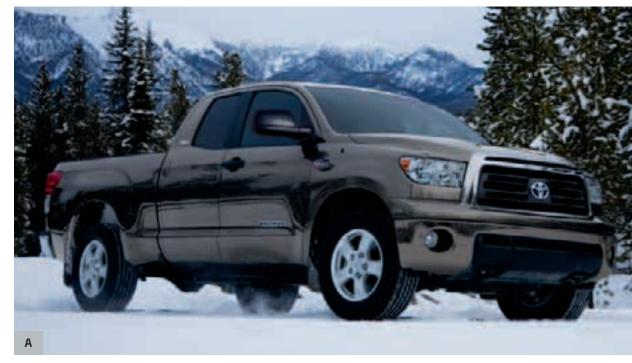

# Tundra

You don't get anywhere by standing still. So we leave nothing to chance when it comes to the tough 2011 Tundra. A choice of three cabs and three bed lengths lets you get the truck you need and the 310 hp or 381 hp i-FORCE V8 engines will give you more than enough power to handle any job. With smart design details like controls and door handles that can be operated while wearing work gloves, Tundra puts the driver's needs front and centre – and that's how we make things better.

# What's the measure of a real truck?