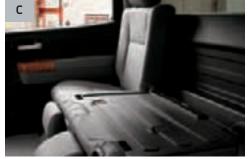

- **A.** Double Cab with Upgrade Package shown in Pyrite Mica. **B.** Double Cab SR5 5.7-litre interior shown in Graphite fabric.
- **C.** The 40/20/40 split front bench seat has a fold-down console storage box to accommodate a variety of work items. **D.** The overhead sunglass storage allows easy access for your eyewear.