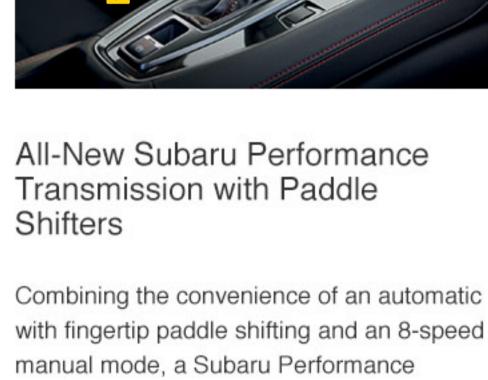

## Standard on: WRX, Premium, and Limited

Quick-Shifting 6-Speed Manual Transmission

The 2022 WRX gives you total control over your performance

with a responsive 6-speed manual transmission controlled

through a precise, accurate shifter.

Delivering 30% faster upshifts and 50% faster downshifts, the Subaru Performance Transmission features an upgraded, more aggressive shift logic with a quicker and smarter response to driver input so every trip

can be more fun and engaging.

SUBARU STARLINK

A STARLINK Multimedia system with Apple

CarPlay® and Android Auto™ integration[585] comes

content, and you can access news, navigation,

standard on the 2022 WRX. To make it even easier