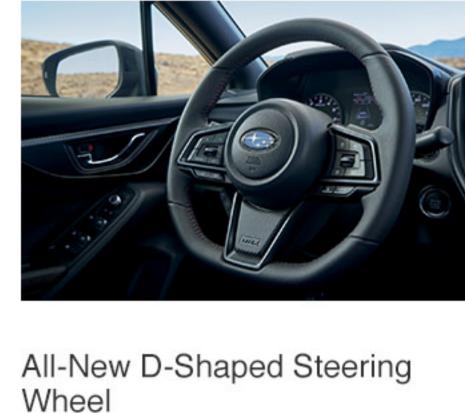

The 2022 WRX pushes its razor-sharp handling even further with

Every part of the 2022 WRX cockpit is designed for comfortable, confident high-performance driving, and the all-new

D-shaped steering wheel is its centerpiece. With its excellent weight and feel, it gives you ergonomic control and near-instant response from the lightning-quick 13.5:1-ratio dual-pinion steering. Standard on: All WRX models