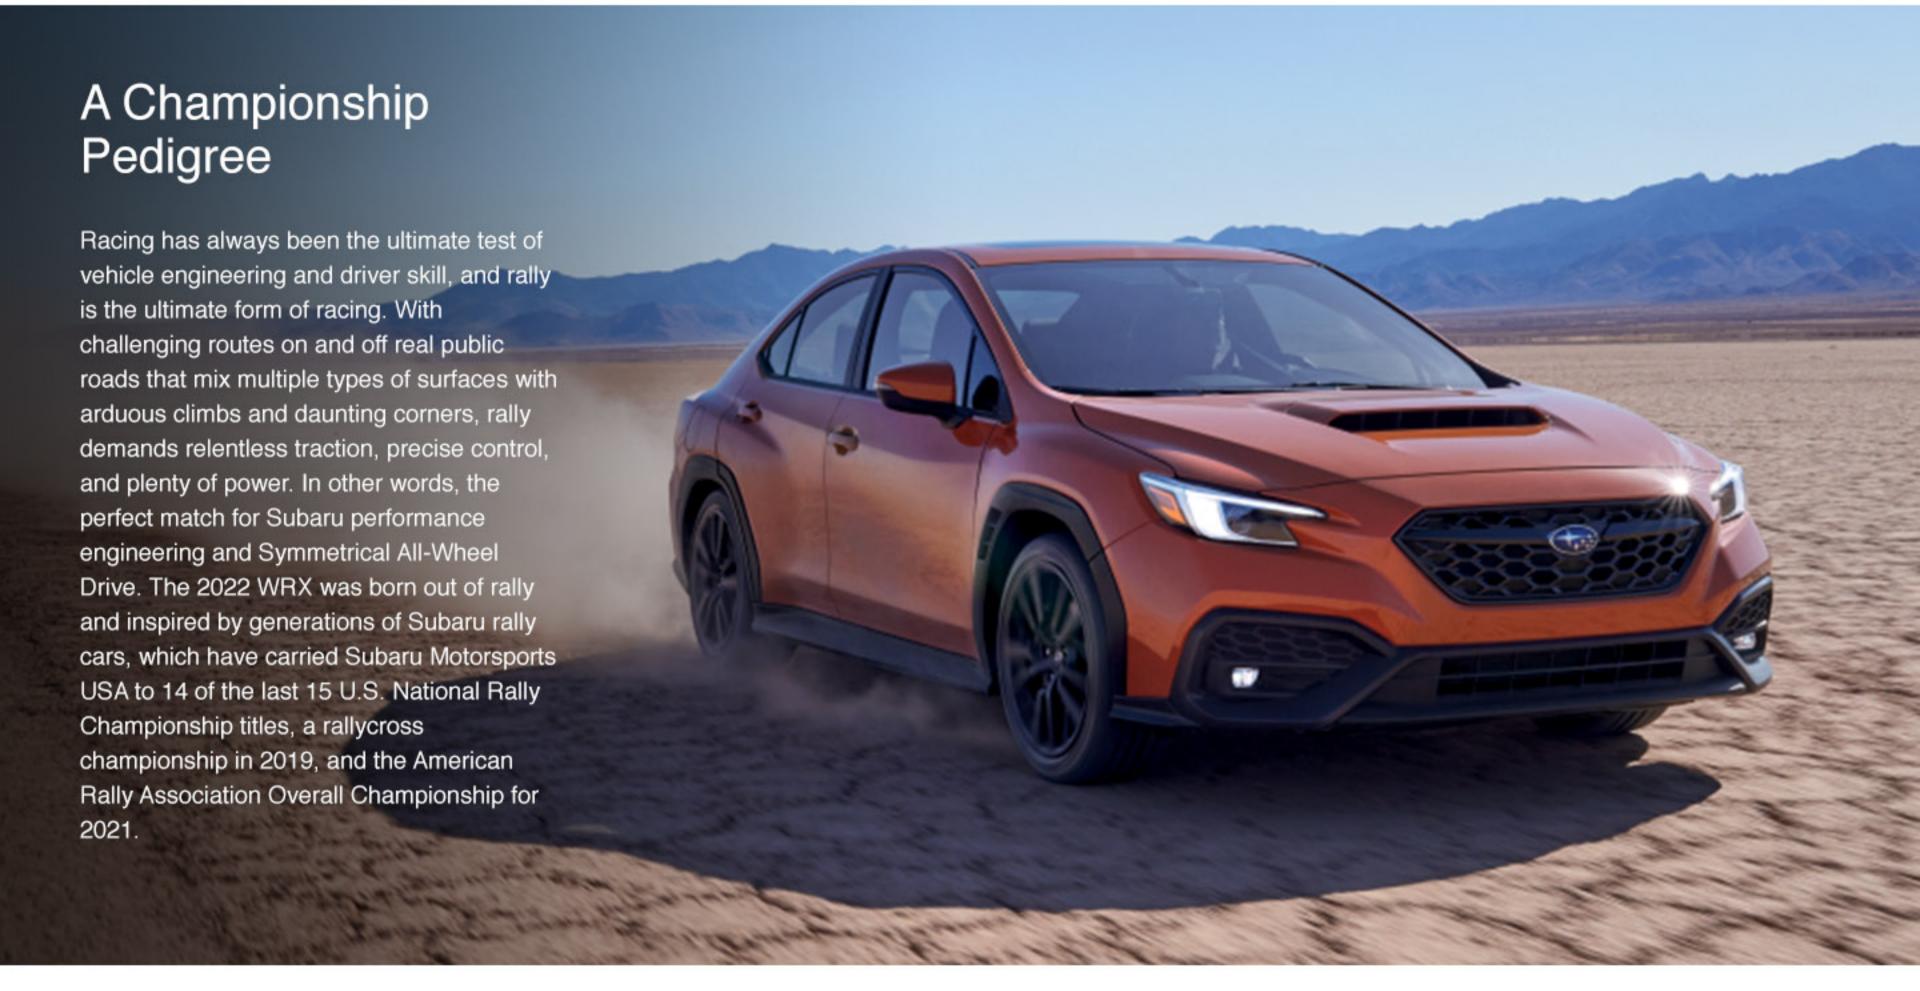

The all-new 2022 Subaru WRX is here to take rally-born, high-performance driving further than ever before, with a new, more powerful turbocharged SUBARU BOXER engine, an upgraded track-tuned suspension, the legendary grip of Symmetrical All-Wheel Drive, and a resculpted, athletic exterior that takes inspiration from its championship motorsport heritage with an eye to the future. The WRX represents decades of rally racing experience translated and re-engineered for unleashed power, precision handling, and thrilling performance for street, track, and dirt.

# Rally and Motorsport DNA

One of the core performance features of the WRX has always been

Standard Symmetrical All-Wheel Drive for

Symmetrical All-Wheel Drive. A balanced, time-tested design refined through decades of rally experience, it creates uniform stability and delivers an optimal distribution of power for maximum traction on all types of surfaces - from the track to the street to your favorite stretch of twisty dirt road. Standard on: All WRX models