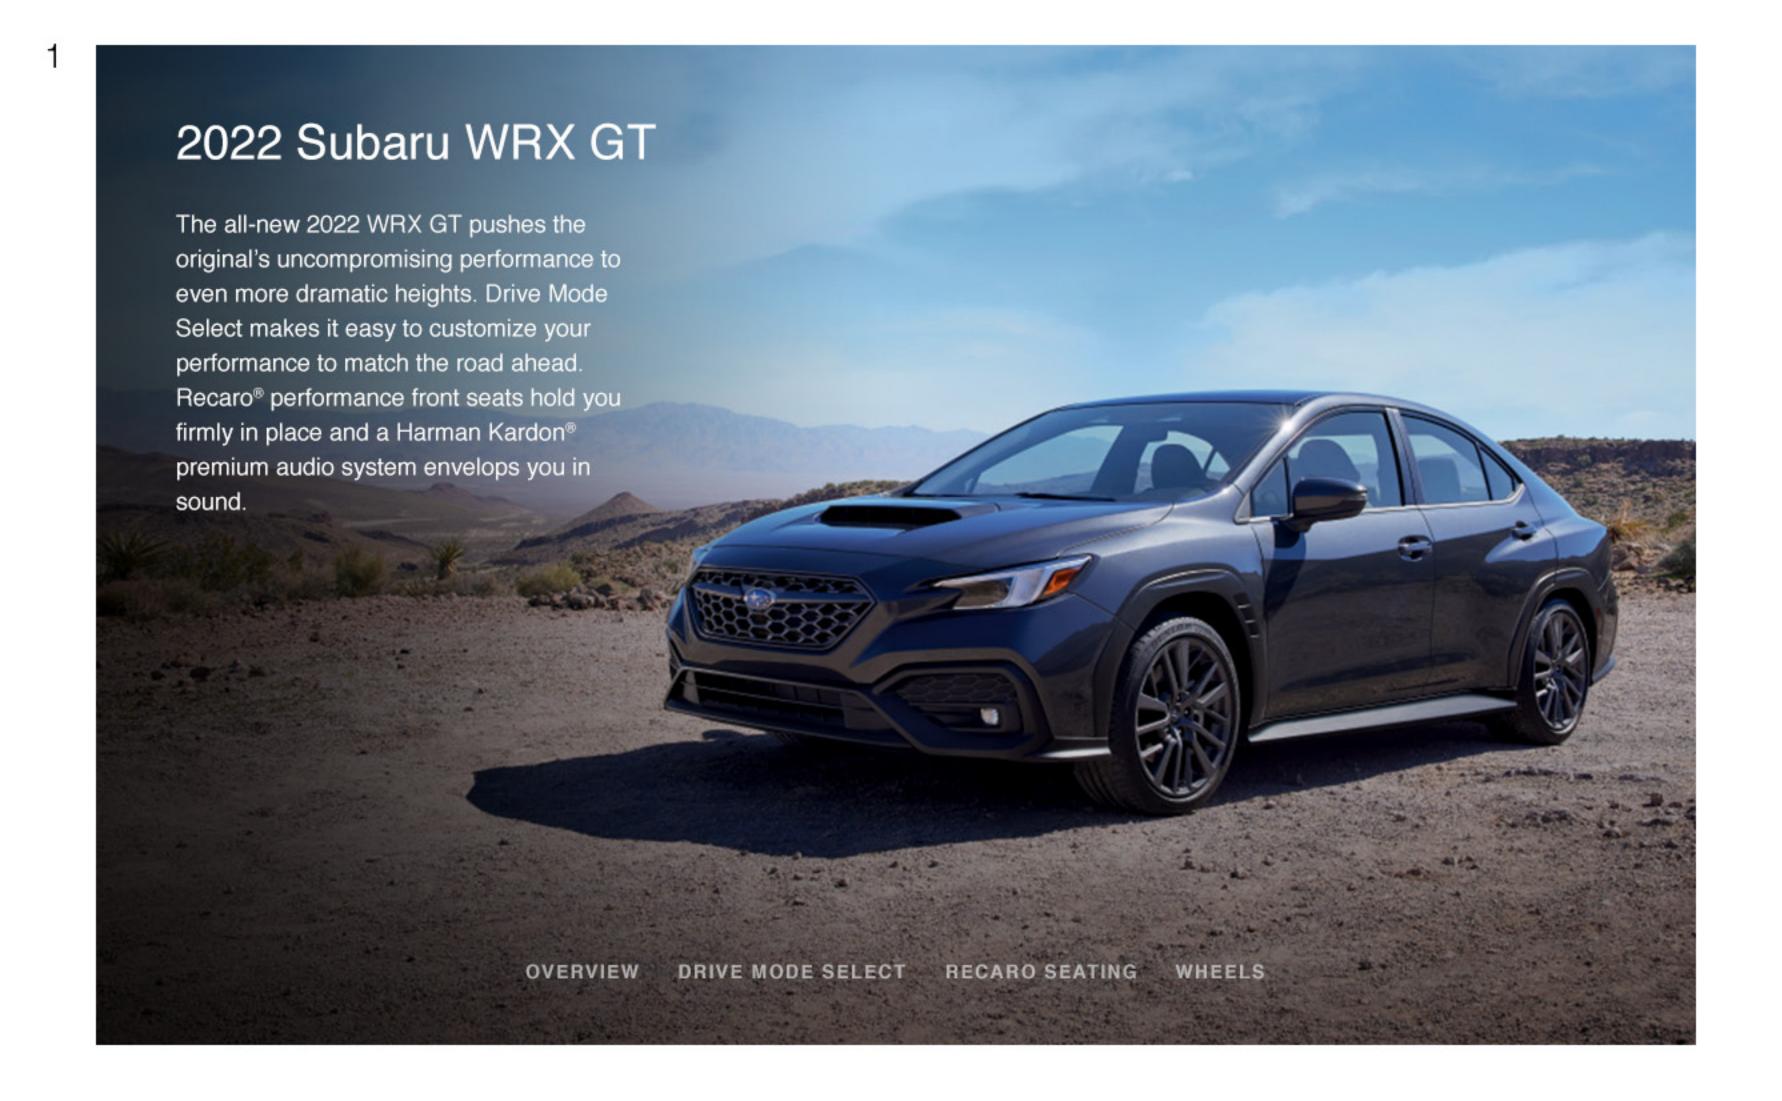

## its upgraded, re-tuned suspension. New for 2022, a strut-mounted front anti-roll bar provides a 20% increase in roll stiffness.

Updated Track-Tuned Suspension

Cornering, steering balance, and stability are all enhanced thanks to upgraded dampers, a stiffer chassis, and high-performance summer tires. The newly available GT trim raises the handling bar even higher with electronically adjustable dampers, allowing driver-controlled damping changes at the touch of a button. Standard on: All WRX models