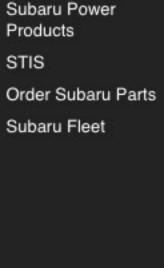

The all-new 2022 Subaru WRX is here to take rally-born, high-performance driving further than ever before, with a new, more powerful turbocharged SUBARU BOXER engine, an upgraded track-tuned suspension, the legendary grip of Symmetrical All-Wheel Drive, and a resculpted, athletic exterior that takes inspiration from its championship motorsport heritage with an eye to the future. The WRX represents decades of rally racing experience translated and re-engineered for unleashed power, precision handling, and thrilling performance for street, track, and dirt.