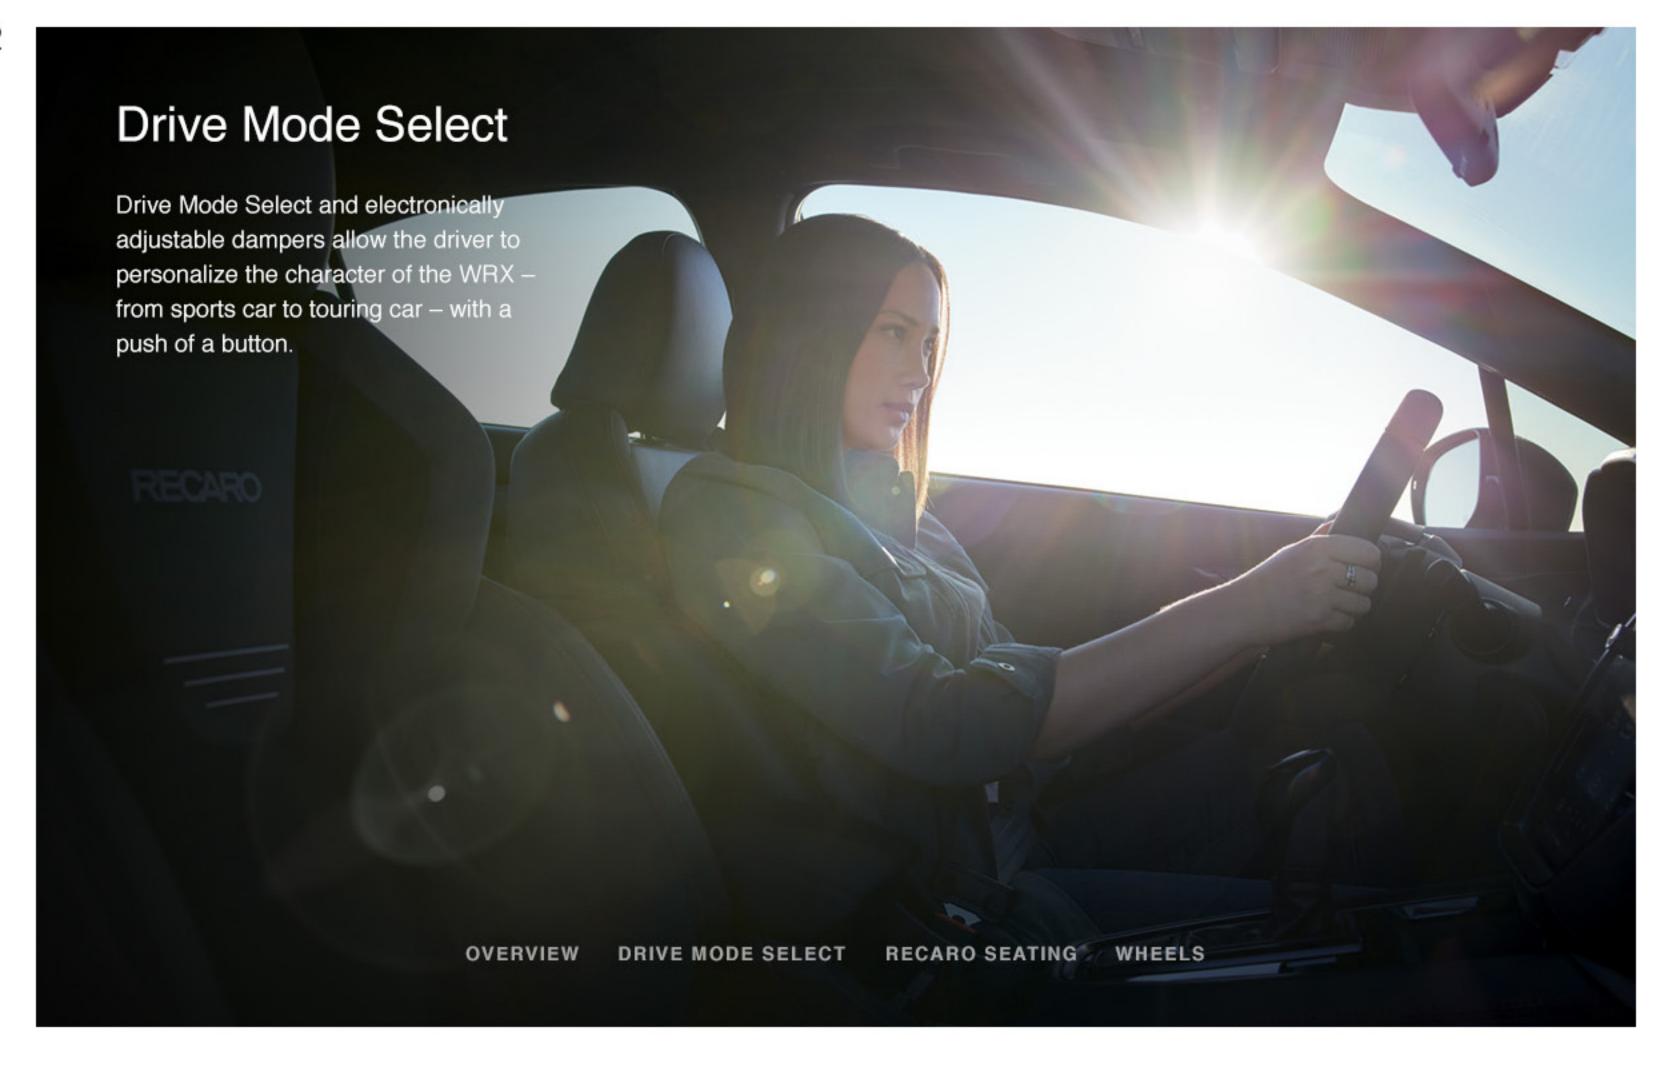

The 2022 WRX pushes its razor-sharp handling even further with

Every part of the 2022 WRX cockpit is designed for comfortable, confident high-performance driving, and the all-new

D-shaped steering wheel is its centerpiece. With its excellent weight and feel, it gives you ergonomic control and near-instant response from the lightning-quick 13.5:1-ratio dual-pinion steering. Standard on: All WRX models