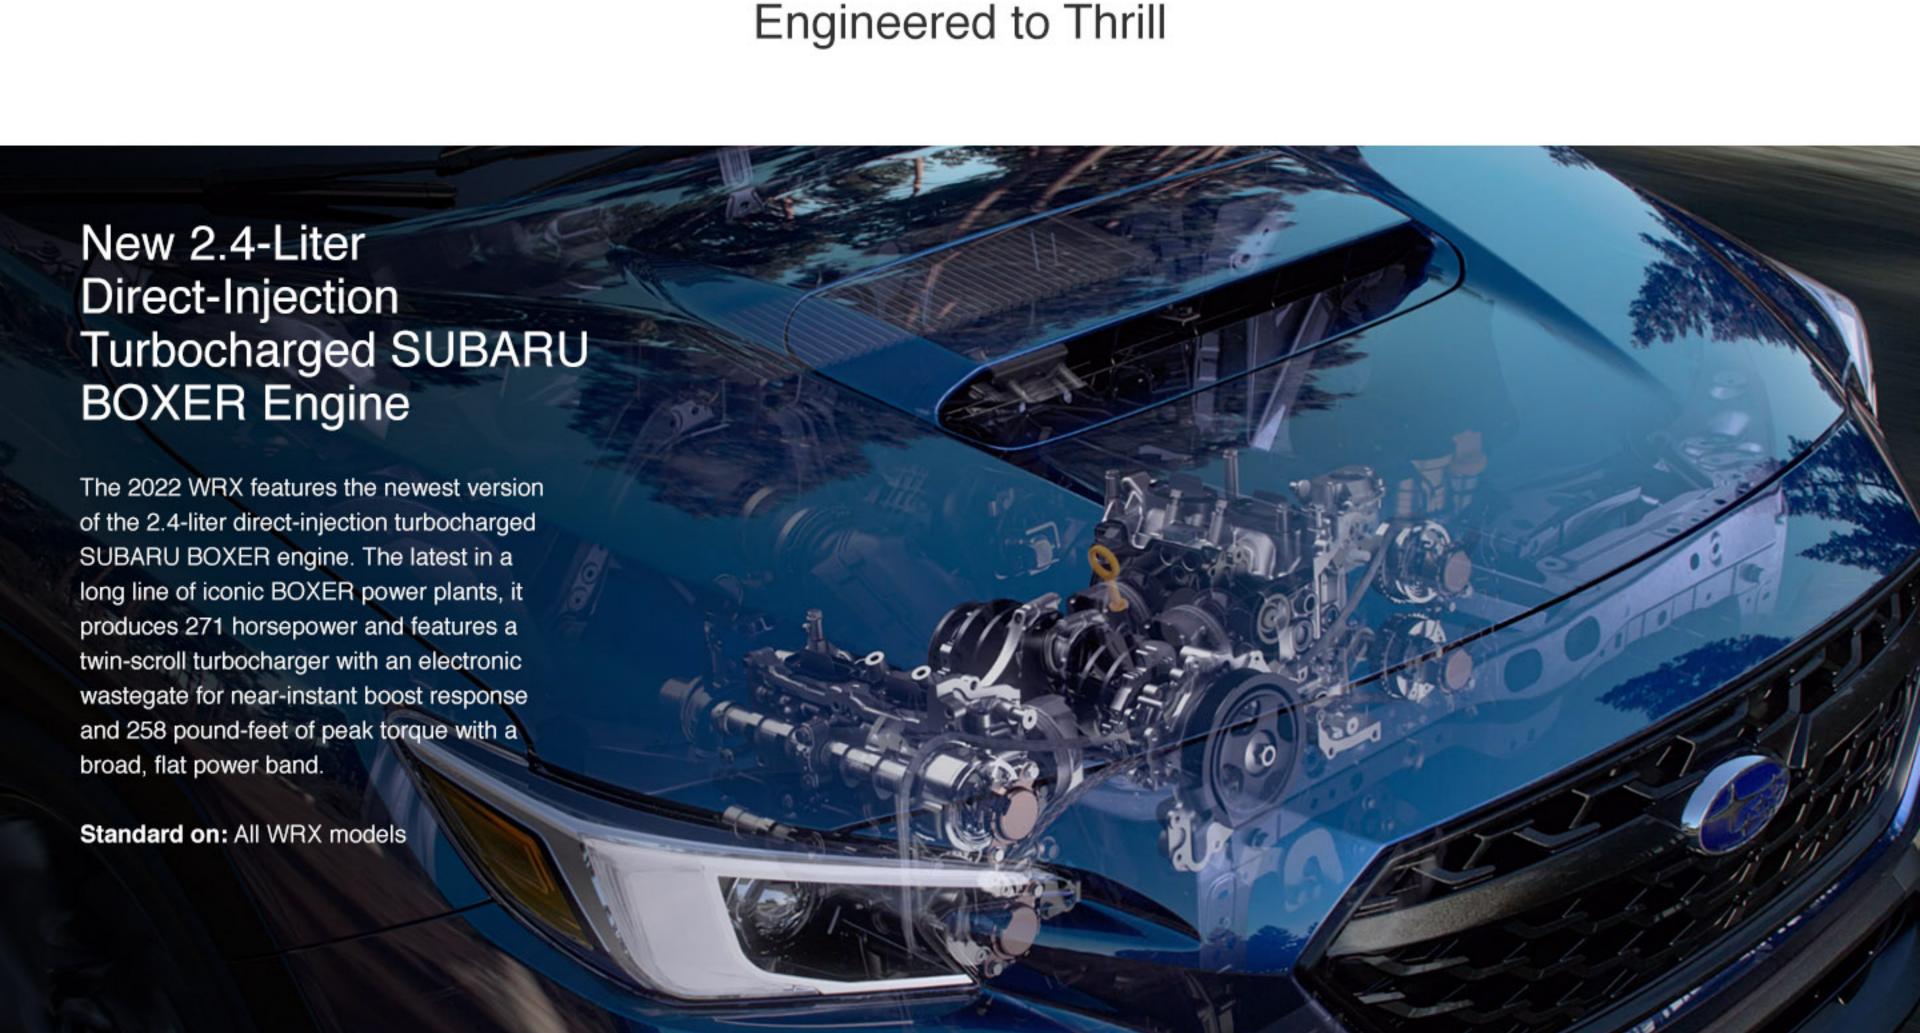

The 2022 WRX pushes its razor-sharp handling even further with

Every part of the 2022 WRX cockpit is designed for comfortable, confident high-performance driving, and the all-new

D-shaped steering wheel is its centerpiece. With its excellent weight and feel, it gives you ergonomic control and near-instant response from the lightning-quick 13.5:1-ratio dual-pinion steering. Standard on: All WRX models

engineers drew upon decades of motorsport

features and shape the bold exterior design,

referencing its racing history while creating

experience to both tune the performance

Standard on: All WRX models

the next evolution of the WRX.