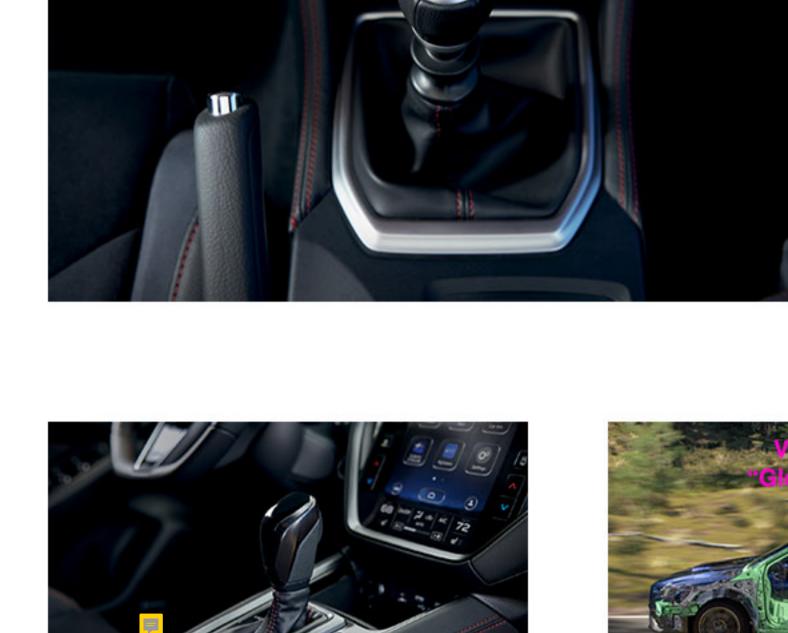

## Standard on: WRX, Premium, and Limited

Quick-Shifting 6-Speed Manual Transmission

The 2022 WRX gives you total control over your performance

with a responsive 6-speed manual transmission controlled

through a precise, accurate shifter.

Delivering 30% faster upshifts and 50% faster downshifts, the Subaru Performance Transmission features an upgraded, more aggressive shift logic with a quicker and smarter response to driver input so every trip

can be more fun and engaging.

SUBARU STARLINK

A STARLINK Multimedia system with Apple

CarPlay® and Android Auto™ integration[585] comes

content, and you can access news, navigation,

standard on the 2022 WRX. To make it even easier