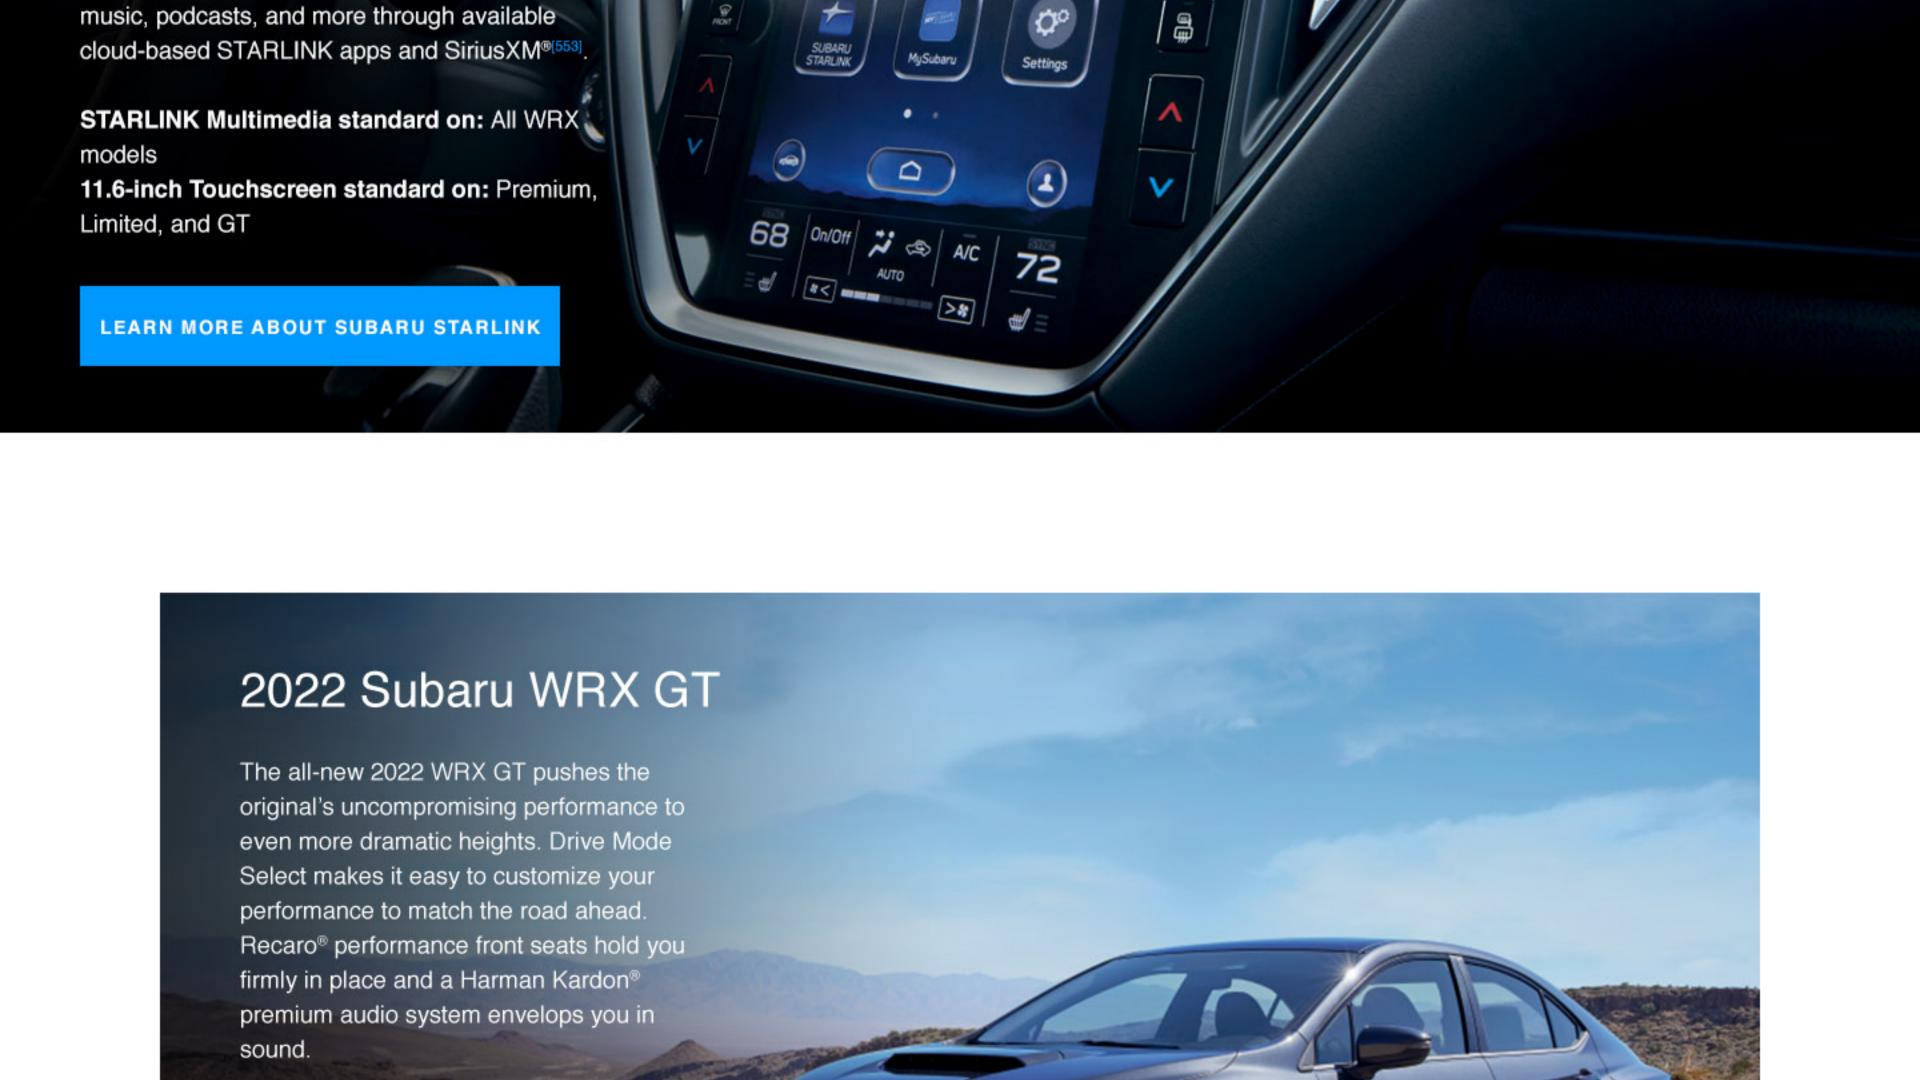

can be more fun and engaging.

SUBARU STARLINK

A STARLINK Multimedia system with Apple

CarPlay® and Android Auto™ integration[585] comes

content, and you can access news, navigation,

standard on the 2022 WRX. To make it even easier

### to select entertainment and access your favorite apps, a high-resolution 11.6-inch touchscreen is newly available for 2022. Wireless Bluetooth® pairing and hands-free smartphone operation allow for safe HOLD and easy connection to your favorite apps and

Available on: WRX, Premium, and Limited

on long road trips.

Standard on: GT

YOUR RETAILER

Wentworth Subaru

Portland, OR 97214

(888) 366-5027

400 East Burnside Street