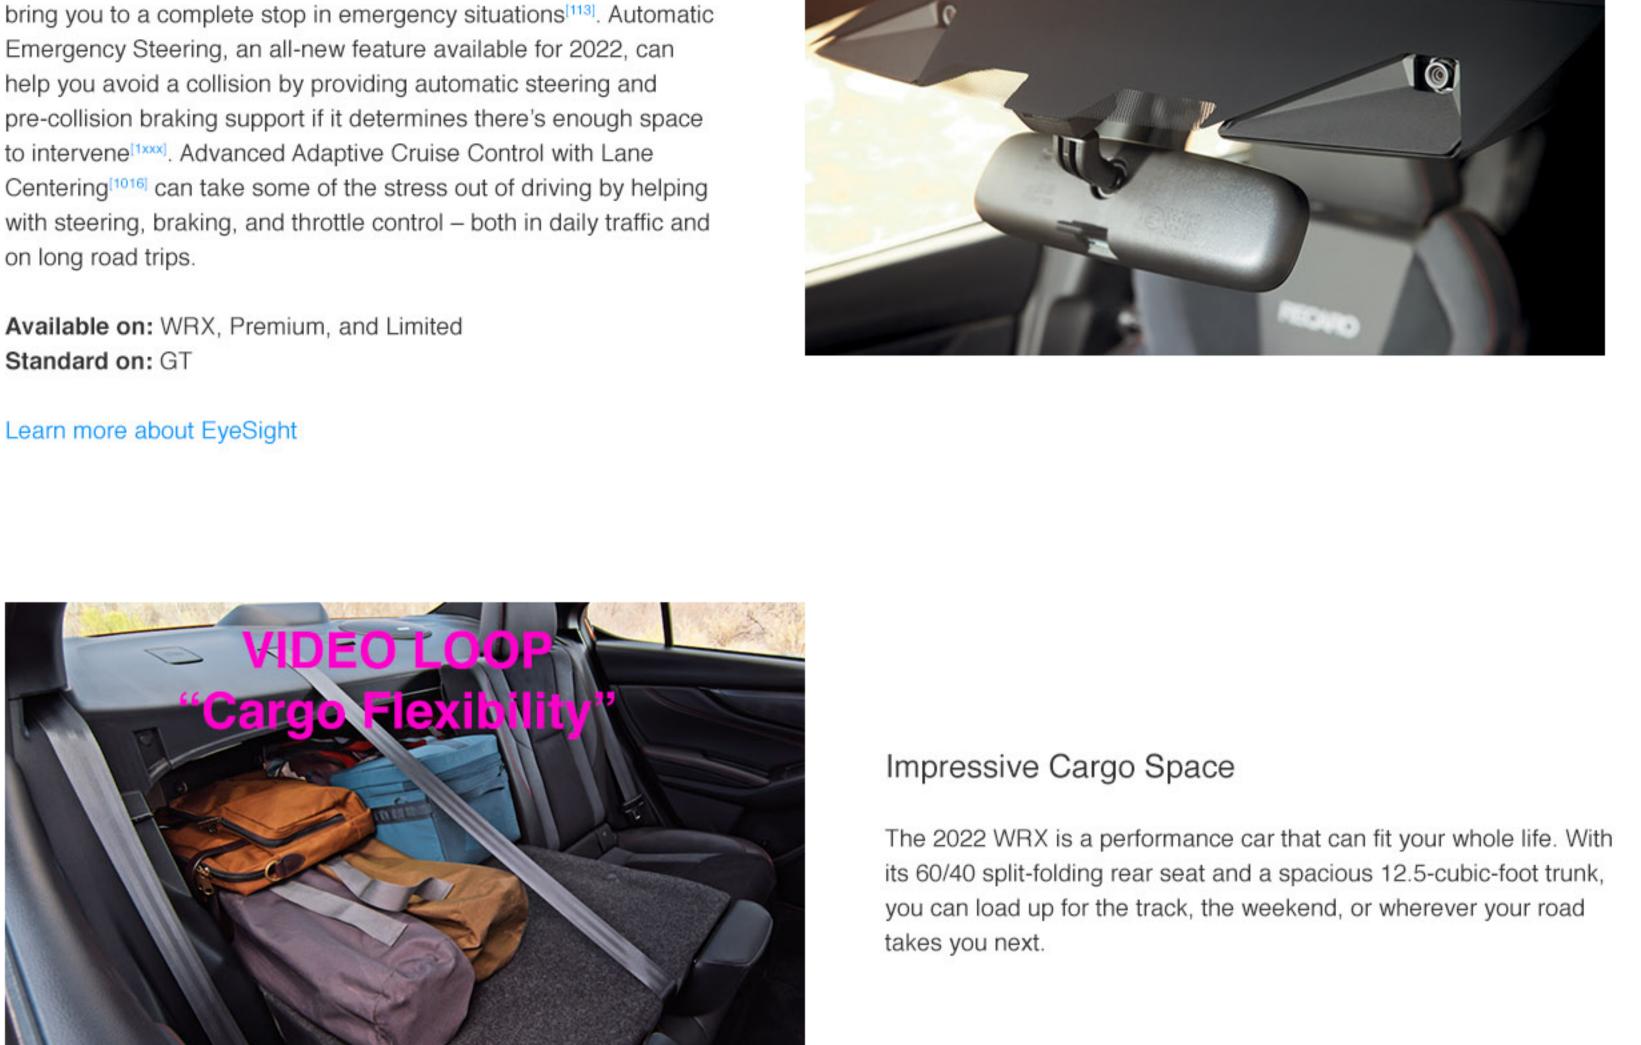

Drive Performance

Badge of Ownership

Subaru Loves Pets

Events

Learn more about EyeSight

EyeSight Driver Assist Technology

EyeSight has been found to reduce rear-end crashes with

when you're swaying outside your lane[1016]. The automatic

injuries by up to 85%[287]. EyeSight Driver Assist Technology[1004],

monitors traffic movement, optimizes cruise control, and warns you

Pre-Collision Braking feature can even apply full braking force and

Emergency Steering, an all-new feature available for 2022, can

help you avoid a collision by providing automatic steering and

to intervene [1xxx]. Advanced Adaptive Cruise Control with Lane

ADEO LO

OVERVIEW