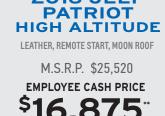

## The best way to help you find the perfect car is to simply listen,

| 155 AVAILABLE \$16,875" |                                                        |                                                       | 128 AVAILABLE \$22,478" |                                             |                                      |
|-------------------------|--------------------------------------------------------|-------------------------------------------------------|-------------------------|---------------------------------------------|--------------------------------------|
| DOWN PMNT               | EMPLOYEE                                               | EVERYONE                                              | DOWN PMNT               | EMPLOYEE                                    | EVERYON                              |
| <sup>\$</sup> O DOWN    | \$ <b>158</b> total due at signing                     | \$1788* 24 MO.<br>LEASE<br>\$178 TOTAL DUE AT SIGNING | <sup>\$</sup> O DOWN    | \$218 TOTAL DUE AT SIGNING                  | \$268 TOTAL DUE AT SIGNIN            |
| \$999 DOWN              | \$118 * 24 MO.<br>LEASE<br>\$1188 TOTAL DUE AT SIGNING | \$138* 24 MO.<br>LEASE<br>\$1138 TOTAL DUE AT SIGNING | \$999 DOWN              | \$178* 27 MO.<br>\$118 TOTAL DUE AT SIGNING | \$228* 27<br>\$1128 TOTAL DUE AT SIG |