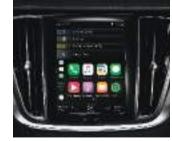

The 9" Sensus Touchscreen is the control center for Sensus. You can use it to operate the navigation, entertainment, climate control and your smartphone. Sleek and responsive, it looks beautiful and works beautifully – just how all technology should be.

The S60 keeps you connected with your digital world with an onboard Wi-Fi hotspot and 4G connectivity. And connecting your phone to the car is as easy as plugging it in – Apple CarPlay® or Android Auto® will do the rest, turning the center display into an extension of your phone's screen.