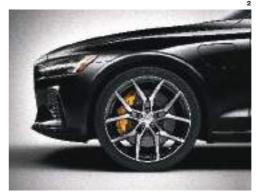

26 | VOLVO S60 S60 MOMENTUM

18" 5-Y spoke, Black Diamond Cut, 1037 (optional)

19" 5-V spoke, Tinted Silver Diamond Cut, 1040 (optional)

The wide range of exterior colors and wheels allows you to create a Volvo that's really you. Sporty, elegant 18" Alloy Wheels in Black Diamond Cut come standard, and to further enhance the premium appearance of your S60 Momentum you have the option of larger 19" wheels. The exterior color you choose has a dramatic impact on

## T6 AWD | R-Design

Fusion Red Metallic | 19" 5-Triple Spoke, Matte Black Diamond Cut Alloy Wheel

S60 R-DESIGN VOLVO **560 | 29** 

R-Design is Volvo in smart designer sports gear — it's all about a performance-inspired look and feel, both inside and out. It's a truly sporty expression with athletic exterior design cues, such as its own distinctive grille in glossy black with Silk Metal frame and glossy black design details such as the lower grille, window trim and door mirror caps — perfectly complementing the unique Matte Black R-Design 18" Alloy Wheels in striking Diamond Cut design. Our signature headlights with LED illumination provide excellent vision and a distinctive attitude on the road. And at the rear, prominent dual tailpipes and a glossy black rear

The sophisticated Volvo S60 Inscription expresses the essence of dynamic contemporary luxury. Just like beautifully crafted pieces of jewelry design, the  $18^{\rm th}$  10-multi spoke Alloy Wheels in distinctive Black Diamond Cut design harmonize perfectly with the chrome finish grille and the bright decor side window trim. Together with the elegant dual integrated tailpipes, the wheels also contribute to the car's confident stance. Our signature LED illumination contributes to both a strong visual identity and excellent vision in the dark.

6. The intuitive 12.3" Digital Driver Display and 9" Sensus Touchscreen keep you connected and in

S60 INSCRIPTION VOLVO S60 | 33

18" 10-multi spoke Black Diamond cut, 1038 (Standard)

19" 5-multi spoke Black Diamond cut, 1041 (Optional)

Fusion Red add an extra touch of modern luxury. And available in distinctive Black Diamond Cut design, the 18" or 19" Alloy Wheels connect visually with the exterior design cues to enhance the car's powerful yet elegant appearance.