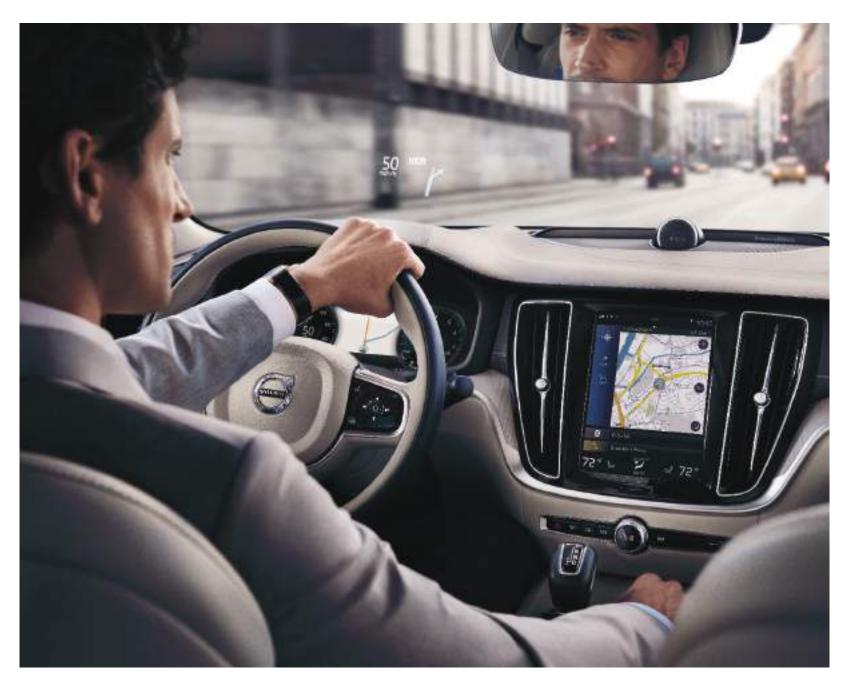

One of Volvo Car's guiding principles is to make it easy for you to interact with your Volvo without being distracted. As a result, we put essential information right in front of the driver by using a 12.3" Digital Driver Display in the instrument panel. This high-resolution screen showcases key information for the driver and can vary the size and shape of the readouts it shows, depending on how you are using your car. For example, if you are using the navigation system, the display for that becomes enlarged, so you can focus on your directions more easily. The driver display also adapts its brightness according to exterior light sources such as bright sunshine or the lower light conditions of tunnels.

An optional Graphical Head-Up Display also projects information on to the windshield so it's closer to your eyeline – another way of reducing any potential for distraction.

And with Voice Control, you can access many functions of the S60, while keeping your hands on the steering wheel and your eyes on the road at all times. As it uses natural speech patterns, you don't need to learn specific commands – you can just talk to your Volvo as if you were talking to another person.