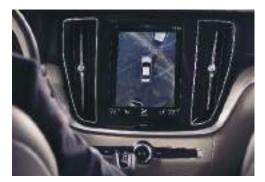

If you want to take control of parking yourself, then the  $360^{\circ}$  camera and Park Assist sensors help you to park safely and easily. The  $360^{\circ}$  SurroundView Camera is there to help you with its bird's-eye view of your surroundings, shown on the center display.

360° SurroundView Camer

Our 360° SurroundView Camera provides you with a helpful bird's-eye view of your car and its surroundings on the 9" Sensus Touchscreen display in the cabin, so you'll be able to park simply and safely, with 100 percent visibility of what's around you.