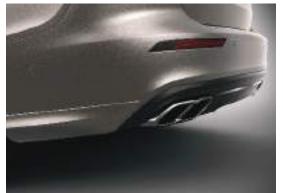

## MAKE IT YOURS

The Volvo styling accessories are created by our own team of designers to perfectly complement the lines of the S60 and enhance its dynamic, contemporary character. And to make your car an even stronger and more personal statement, you can add our exterior styling package. Body colored front and rear side deflectors and sculpted side mouldings accentuate the car's low stance, while the integrated dual split tailpipes create an even more powerful look. And for the S60 Momentum, a black rear diffuser adds an extra touch of dynamic luxury.

This is your opportunity to express yourself and come up with a look that is all yours.

**<sup>1.</sup>** S60 exterior styling package. **2.** Integrated dual split tailpipes in stainless steel. **3.** Front side deflectors.