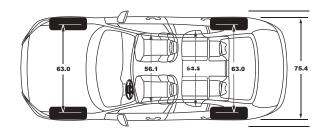

<sup>\*\*</sup> New software required as part of a repair or accessory installation is not included.

FACTS AND FIGURES VOLVO 560 | 43

| Engine type:                                          | 2.0L, I-4, Turbocharged Engine | 2.0L, I-4, Supercharged & Turbo-<br>charged Engine |
|-------------------------------------------------------|--------------------------------|----------------------------------------------------|
| Transmission:                                         | Eight-speed Geartronic™        | Eight-speed Geartronic™                            |
| Horsepower at rpm:                                    | 250 hp @ 5,500 rpm             | 316 hp @ 5,700 rpm                                 |
| Acceleration 0-60 mph:                                | 6.3                            | 5.3                                                |
| Top Speed mph:                                        | 130                            | 130                                                |
| Max Torque lb-ft at rpm:                              | 258/1500-4800                  | 295/2200-5400                                      |
| Fuel Economy, City/Highway/Combined:                  | 24/36/28                       | 21/32/25                                           |
| Fuel Tank Capacity (gal):                             | 14.5                           | 15.9                                               |
| Cargo Space, Max (cu ft):                             | 11.6                           | 11.6                                               |
| Exterior Length/Width/Height ("):                     | 187.4/80.3/56.6                | 187.4/80.3/56.6                                    |
| Interior Headroom w. Panoramic Moonroof (Front/Read): | 37.4/37.2                      | 37.4/37.2                                          |
| Interior Legroom (Front/Rear):                        | 42.3/35.2                      | 42.3/35.2                                          |
| Seating Capacity:                                     | 5                              | 5                                                  |