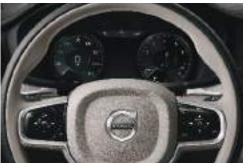

One of Volvo Car's guiding principles is to make it easy for you to interact with your Volvo without being distracted. As a result, we put essential information right in front of the driver by using a 12.3" Digital Driver Display in the instrument panel. This high-resolution screen showcases key information for the driver and can vary the size and shape of the readouts it shows, depending on how you are using your car. For example, if you are using the navigation system, the display for that becomes enlarged, so you can focus on your directions more easily. The driver display also adapts its brightness according to exterior light sources such as bright sunshine or the lower light conditions of tunnels.

6. The standard 12.3" Digital Driver Display allows you to choose between different visual appearances. To provide optimum visibility, the display's brightness automatically adapts to exterior light conditions.