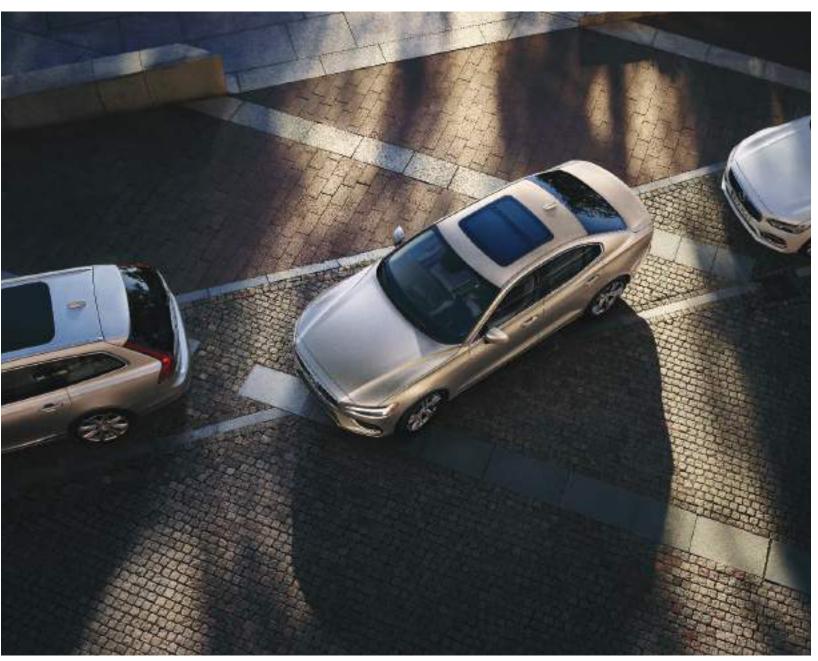

## Perfect parking, every time

Every journey you will ever make begins and ends with the parking experience, which is why Volvo Cars has invested a lot of thought into developing solutions that make parking easier and help save you time. Your S60 can help find you a parking space, and even park itself.

If you want to take control of parking yourself, then the  $360^{\circ}$  camera and Park Assist sensors help you to park safely and easily. The  $360^{\circ}$  SurroundView Camera is there to help you with its bird's-eye view of your surroundings, shown on the center display.

And for even simpler, safer parking, Park Assist Pilot is like having someone park your car for you. It will tell you if a space is big enough and then takes over the steering for the parking maneuver. It can park in a space just 1.2 times the length of your Volvo — all you need to do is accelerate and brake according to the prompts on the driver display.

Then, when you leave a parking space, Cross Traffic Alert helps you to avoid a collision when you reverse out. It warns you of vehicles, pedestrians and cyclists approaching from either side and can even brake for you if it detects an imminent collision.