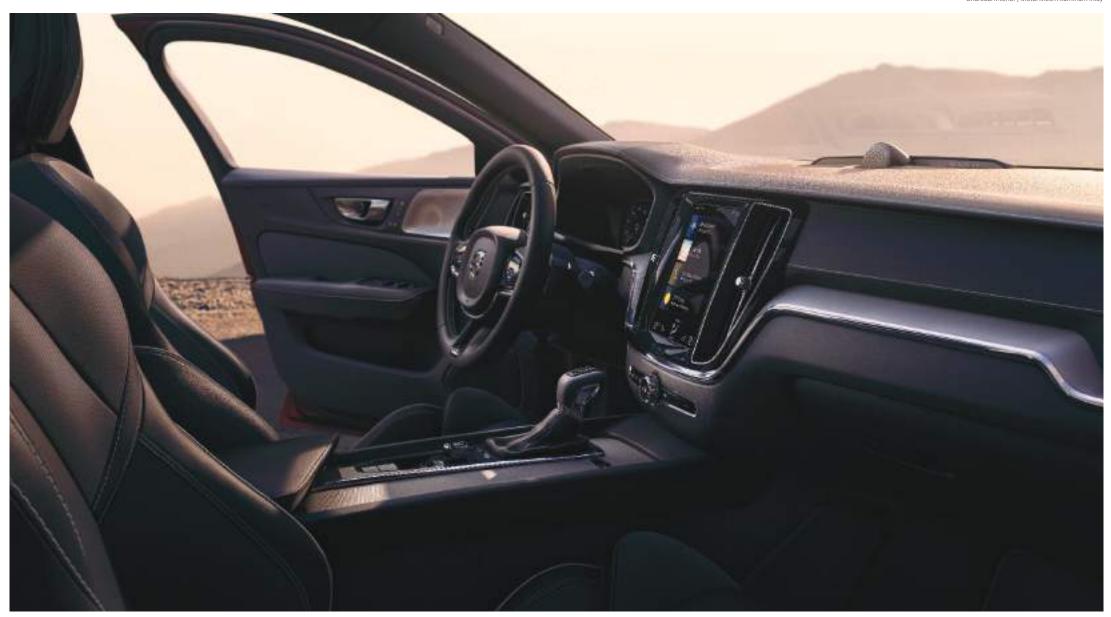

Discover a cabin full of beautiful details and technology that lets the driver enjoy every journey by allowing them to focus on driving. In R-Design trim, Contour seats provide exceptional side support while a sport steering wheel connects you to the car. Decor inlays made from aluminum provide a sleek, modern finishing touch.

## **DESIGNED FOR YOU**

VOLVO **S60 | 9** 

Sit in the driver's seat of the S60 and you are in a place that has been designed for driving pleasure. The clean and uncluttered layout combines form and function. Details, such as the diamond pattern on the control knobs and the tailored dashboard, create a sense of purpose and of refinement.

10 | VOLVO S60 INTERIOR DESIGN

The distinctive air vents have controls with a metal finish and a diamond pattern on the knob. Metal Mesh Aluminum Inlays on the dashboard create a technical, contemporary look that complements the driver-focused cabin.

A tailored dashboard with contrasting stitching creates a luxurious, sophisticated look.

The Metal Mesh Aluminum decor is a modern and luxurious design touch, perfectly complementing the stainless steel speaker panels of the Bowers & Wilkins® audio system.