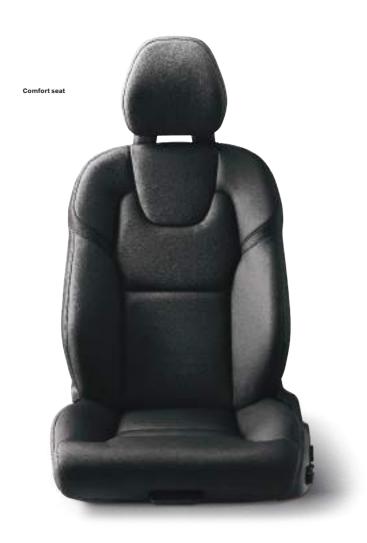

Discover a cabin full of beautiful details and technology that lets the driver enjoy every journey by allowing them to focus on driving. In R-Design trim, Contour seats provide exceptional side support while a sport steering wheel connects you to the car. Decor inlays made from aluminum provide a sleek, modern finishing touch.

UPHOLSTERIES Leatherette, Comfort Seat (Standard) 1. Charcoal in Charcoal Interior, RD00 2. Blond in Blond/Charcoal Interior, UE00

INLAYS 3. Iron Ore Aluminum (Standard) 4. Linear Lime (Optional)