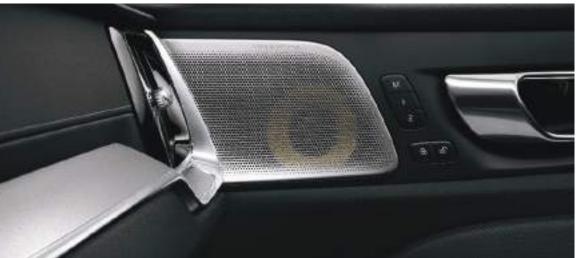

A tailored dashboard with contrasting stitching creates a luxurious, sophisticated look.

The Metal Mesh Aluminum decor is a modern and luxurious design touch, perfectly complementing the stainless steel speaker panels of the Bowers & Wilkins® audio system.