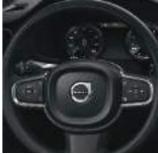

meticulously crafted and expressive interior design details, you can feel it right from the moment you take your position in the sculpted R-Design driver seat. Everything – from the R-Design steering wheel with gearshift paddles to the Charcoal headliner – is there to inspire and support your driving. And for an even more energetic, road-hugging drive, the S60 R-Design benefits from an optional lowered sport chassis.

Behind the R-Design sport steering wheel in Leather, you can enjoy the dynamic response and feedback from a finely tuned sport chassis. Lower and firmer, this chassis features stiffer springs and shock absorbers for sportier handling and less roll when cornering.