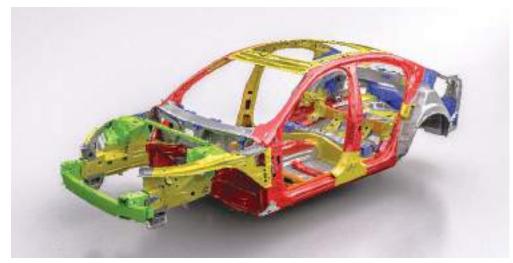

## Volvo safety cage

The passenger compartment uses a high percentage of ultra high-strength boron steel to create a protective cage around everyone inside the car, while front and rear deformation zones help dissipate the crash energy. The safety belts and airbags work together to cushion you and your passengers in a controlled fashion.