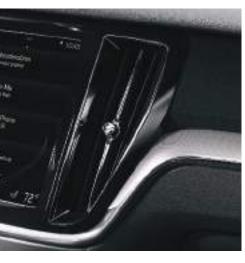

10 | VOLVO S60 INTERIOR DESIGN

The distinctive air vents have controls with a metal finish and a diamond pattern on the knob. Metal Mesh Aluminum Inlays on the dashboard create a technical, contemporary look that complements the driver-focused cabin.