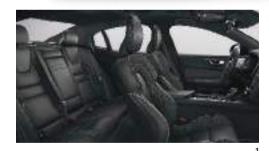

The front seats are shaped to complement the human form, so they are exceptionally supportive and have a wide range of adjustment. In the rear, generous legroom and the same levels of seat support mean everyone will be comfortable.

The standard Panoramic Moonroof floods the cabin with light. It's tinted to reduce glare and has a powered sunshade. With 4-zone Electronic Climate Control, both front and outer rear seat occupants can select their ideal temperature, while our CleanZone technology filters incoming air to help remove dust, pollen, particulates and odors.