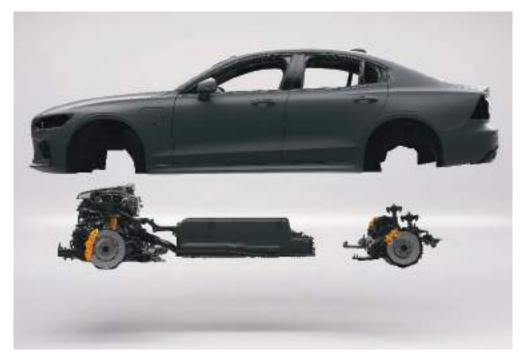

CHASSIS VOLVO 560 | 11

# ADVANCED PERFORMANCE

The S60 is a car that will inspire you to drive. A car with a dynamic character. One that will heighten your senses and bring enjoyment to your driving. Fluent and perfectly balanced, it's capable of delivering both refined, long-distance comfort and an exciting drive.

The chassis in the S60 combines double wishbone front suspension and a unique integrally linked rear axle. It means that every input you make is matched with a precise and sharp reaction, while still ensuring a comfortable ride. On the R-Design trim, a standard sport chassis increases stability and quickens responses even further by lowering the ride height and adding stiffer springs and dampers.

Active chassis technology allows you to customize the way the S60 rides and handles, and the three adaptive drive modes let you tailor your driving experience further by altering the engine, transmission, accelerator and steering responses. Or you can create your own bespoke setup with Individual mode. However you configure it, the S60 is the perfect partner, whatever the journey.

The advanced engineering in the S60 delivers pure, dynamic driving pleasure. With double-wishbone front suspension similar to that found in sports cars, the S60 provides you with more precision and control more of the time.