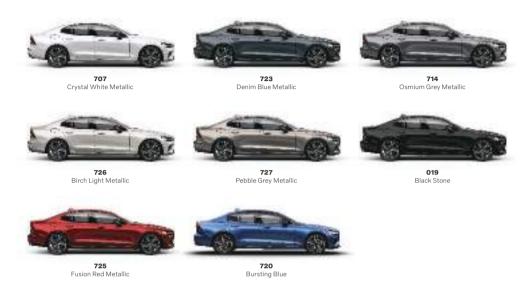

26 | VOLVO S60 S60 MOMENTUM

18" 5-Y spoke, Black Diamond Cut, 1037 (optional)

19" 5-V spoke, Tinted Silver Diamond Cut, 1040 (optional)

The wide range of exterior colors and wheels allows you to create a Volvo that's really you. Sporty, elegant 18" Alloy Wheels in Black Diamond Cut come standard, and to further enhance the premium appearance of your S60 Momentum you have the option of larger 19" wheels. The exterior color you choose has a dramatic impact on

the personality of your S60 Momentum. Available in different variations, each color imbues your Volvo with a sense of dynamic elegance. Inspired by clean and open nature, our metallic colors Birch Light and Pebble Grey, add a distinctive Scandinavian touch to your S60 Momentum.

019 Black Stone

**707** Crystal White Pearl

**723** Denim Blue Metallic

**714** Osmium Grey Metallic

**726** Birch Light Metallic

**727** Pebble Grey Metallic

**724** Pine Grey Metallic

**725** Fusion Red Metallic