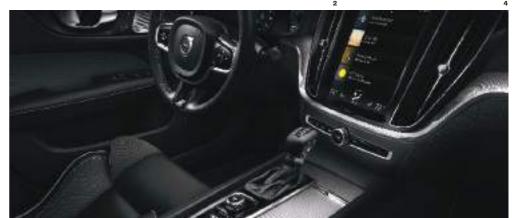

Discover a cabin full of beautiful details and technology that lets the driver enjoy every journey by allowing them to focus on driving. In R-Design trim, Contour seats provide exceptional side support while a sport steering wheel connects you to the car. Decor inlays made from aluminum provide a sleek, modern finishing touch.

## **DESIGNED FOR YOU**

VOLVO **S60 | 9** 

Sit in the driver's seat of the S60 and you are in a place that has been designed for driving pleasure. The clean and uncluttered layout combines form and function. Details, such as the diamond pattern on the control knobs and the tailored dashboard, create a sense of purpose and of refinement.

10 | VOLVO S60 INTERIOR DESIGN

The distinctive air vents have controls with a metal finish and a diamond pattern on the knob. Metal Mesh Aluminum Inlays on the dashboard create a technical, contemporary look that complements the driver-focused cabin.