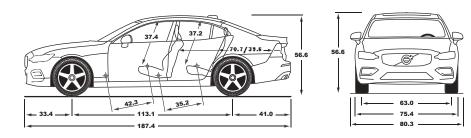

<sup>\*\*</sup> New software required as part of a repair or accessory installation is not included.

FACTS AND FIGURES VOLVO 560 | 43

| Engine type:                                          | 2.0L, I-4, Turbocharged Engine | 2.0L, I-4, Supercharged & Turbo-<br>charged Engine |
|-------------------------------------------------------|--------------------------------|----------------------------------------------------|
| Transmission:                                         | Eight-speed Geartronic™        | Eight-speed Geartronic™                            |
| Horsepower at rpm:                                    | 250 hp @ 5,500 rpm             | 316 hp @ 5,700 rpm                                 |
| Acceleration 0-60 mph:                                | 6.3                            | 5.3                                                |
| Top Speed mph:                                        | 130                            | 130                                                |
| Max Torque lb-ft at rpm:                              | 258/1500-4800                  | 295/2200-5400                                      |
| Fuel Economy, City/Highway/Combined:                  | 24/36/28                       | 21/32/25                                           |
| Fuel Tank Capacity (gal):                             | 14.5                           | 15.9                                               |
| Cargo Space, Max (cu ft):                             | 11.6                           | 11.6                                               |
| Exterior Length/Width/Height ("):                     | 187.4/80.3/56.6                | 187.4/80.3/56.6                                    |
| Interior Headroom w. Panoramic Moonroof (Front/Read): | 37.4/37.2                      | 37.4/37.2                                          |
| Interior Legroom (Front/Rear):                        | 42.3/35.2                      | 42.3/35.2                                          |
| Seating Capacity:                                     | 5                              | 5                                                  |