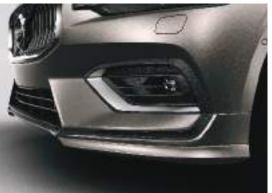

## MAKE IT YOURS

The Volvo styling accessories are created by our own team of designers to perfectly complement the lines of the S60 and enhance its dynamic, contemporary character. And to make your car an even stronger and more personal statement, you can add our exterior styling package. Body colored front and rear side deflectors and sculpted side mouldings accentuate the car's low stance, while the integrated dual split tailpipes create an even more powerful look. And for the S60 Momentum, a black rear diffuser adds an extra touch of dynamic luxury.

This is your opportunity to express yourself and come up with a look that is all yours.

**<sup>1.</sup>** S60 exterior styling package. **2.** Integrated dual split tailpipes in stainless steel. **3.** Front side deflectors.