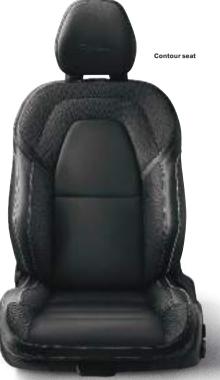

Discover a cabin full of beautiful details and technology that lets the driver enjoy every journey by allowing them to focus on driving. In R-Design trim, Contour seats provide exceptional side support while a sport steering wheel connects you to the car. Decor inlays made from aluminum provide a sleek, modern finishing touch.

On the inside, the R-Design tread plates in Silk Metal finish greet you on-board. The contemporary sporty theme continues with Metal Mesh aluminum decor, aluminum sport pedals, R-Design textile mats, Charcoal headlining and sculpted R-Design Contour seats with a unique Fine Nappa Leather/Open Grid Textile upholstery. Together, these features give the cabin a technical, cockpit-like feel. R-Design logotypes in the headrests, contrast stitching in the seats and the gear shifter and the R-Design