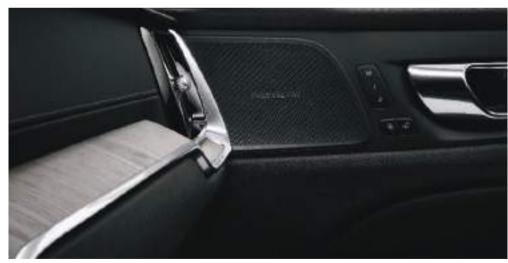

A tailored dashboard with contrasting stitching creates a luxurious, sophisticated look.

The Metal Mesh Aluminum decor is a modern and luxurious design touch, perfectly complementing the stainless steel speaker panels of the Bowers & Wilkins® audio system.

The S60 was designed with exceptional audio performance in mind. Audio systems from Bowers & Wilkins® and Harman/Kardon® ensure superb reproduction, every time. The advanced technology of the range-topping Bowers & Wilkins® package uses 15 speakers to deliver peerless 1100-watt performance, highlighted by the unique "open air" subwoofer, with its rich, resonant bass notes. This system also uses unique technology developed together with the Swedish audio software specialists Dirac Research that can change the in-car acoustics to resemble a performance space – one of