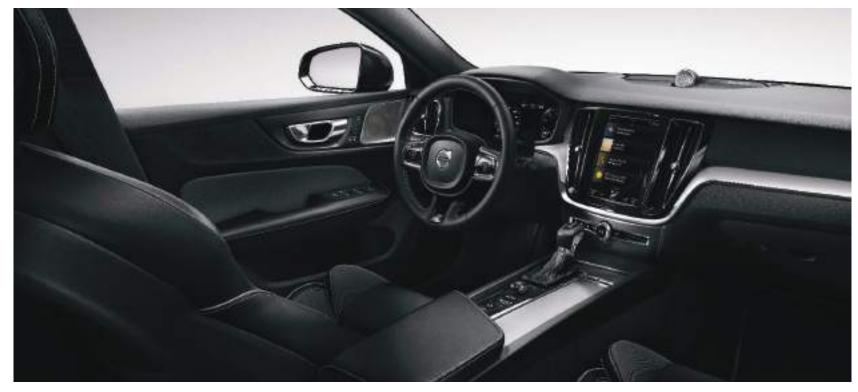

Discover a cabin full of beautiful details and technology that lets the driver enjoy every journey by allowing them to focus on driving. In R-Design trim, Contour seats provide exceptional side support while a sport steering wheel connects you to the car. Decor inlays made from aluminum provide a sleek, modern finishing touch.

## **DESIGNED FOR YOU**

VOLVO **S60 | 9** 

Sit in the driver's seat of the S60 and you are in a place that has been designed for driving pleasure. The clean and uncluttered layout combines form and function. Details, such as the diamond pattern on the control knobs and the tailored dashboard, create a sense of purpose and of refinement.

10 | VOLVO S60 INTERIOR DESIGN

The distinctive air vents have controls with a metal finish and a diamond pattern on the knob. Metal Mesh Aluminum Inlays on the dashboard create a technical, contemporary look that complements the driver-focused cabin.