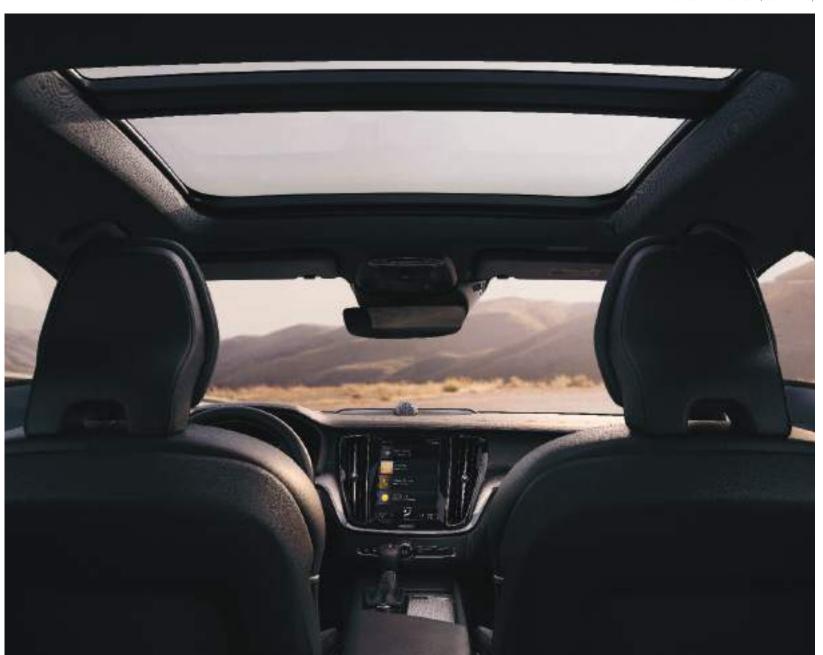

The standard Panoramic Moonroof floods the cabin with light. It's tinted to reduce glare and has a powered sunshade. With 4-zone Electronic Climate Control, both front and outer rear seat occupants can select their ideal temperature, while our CleanZone technology filters incoming air to help remove dust, pollen, particulates and odors.