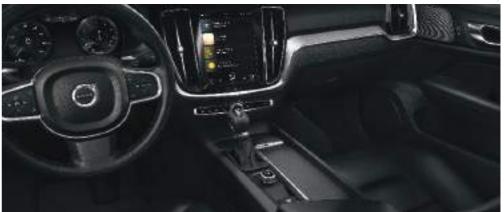

Discover a cabin full of beautiful details and technology that lets the driver enjoy every journey by allowing them to focus on driving. In R-Design trim, Contour seats provide exceptional side support while a sport steering wheel connects you to the car. Decor inlays made from aluminum provide a sleek, modern finishing touch.

## **DESIGNED FOR YOU**

VOLVO **S60 | 9** 

Sit in the driver's seat of the S60 and you are in a place that has been designed for driving pleasure. The clean and uncluttered layout combines form and function. Details, such as the diamond pattern on the control knobs and the tailored dashboard, create a sense of purpose and of refinement.

The standard Panoramic Moonroof floods the cabin with light. It's tinted to reduce glare and has a powered sunshade. With 4-zone Electronic Climate Control, both front and outer rear seat occupants can select their ideal temperature, while our CleanZone technology filters incoming air to help remove dust, pollen, particulates and odors.

10 | VOLVO S60 INTERIOR DESIGN

The distinctive air vents have controls with a metal finish and a diamond pattern on the knob. Metal Mesh Aluminum Inlays on the dashboard create a technical, contemporary look that complements the driver-focused cabin.

A tailored dashboard with contrasting stitching creates a luxurious, sophisticated look.

The Metal Mesh Aluminum decor is a modern and luxurious design touch, perfectly complementing the stainless steel speaker panels of the Bowers & Wilkins® audio system.