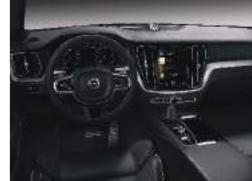

Discover a cabin full of beautiful details and technology that lets the driver enjoy every journey by allowing them to focus on driving. In R-Design trim, Contour seats provide exceptional side support while a sport steering wheel connects you to the car. Decor inlays made from aluminum provide a sleek, modern finishing touch.

## **DESIGNED FOR YOU**

VOLVO **S60 | 9** 

Sit in the driver's seat of the S60 and you are in a place that has been designed for driving pleasure. The clean and uncluttered layout combines form and function. Details, such as the diamond pattern on the control knobs and the tailored dashboard, create a sense of purpose and of refinement.

10 | VOLVO S60 INTERIOR DESIGN

The distinctive air vents have controls with a metal finish and a diamond pattern on the knob. Metal Mesh Aluminum Inlays on the dashboard create a technical, contemporary look that complements the driver-focused cabin.