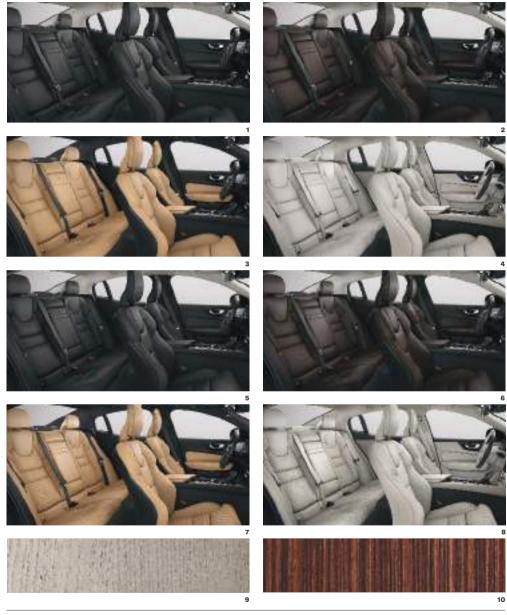

UPHOLSTERIES Leatherette, Comfort Seat (Standard) 1. Charcoal in Charcoal Interior, RD00 2. Blond in Blond/Charcoal Interior, UE00

INLAYS 3. Iron Ore Aluminum (Standard) 4. Linear Lime (Optional)

UPHOLSTERIES Leather, Comfort Seat (Standard) 1. Charcoal in Charcoal interior, RA00 2. Maroon Brown in Charcoal interior, RA30 3. Amber in Charcoal interior, RA20 4. Blond in Blond/Charcoal interior, UA00 Perforated Fine Nappa Leather, Comfort Seat (Optional) 5. Charcoal in Charcoal interior, RC00 6. Maroon Brown in Charcoal interior, RC30 7. Amber in Charcoal interior, RC20 8. Blond in Blond/Charcoal interior with Charcoal details, UC00

INLAYS 9. Driftwood (Standard) 10. Linear Lime (Optional)