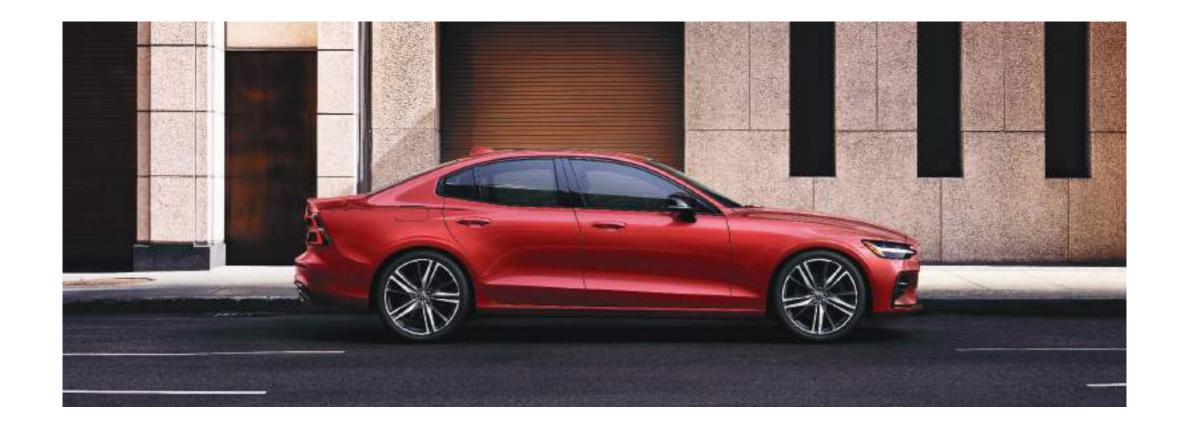

## SCANDINAVIAN DESIGN

Confident, athletic and elegant, the S60 is the essence of good Scandinavian design. A dynamic sedan, one that projects confidence without shouting.

Crisp, sharp details enhance and complement the car's inherent strength and its sleek silhouette is an invitation to get in and drive. It's a drive that will inspire and excite you, one where effortless performance, an advanced chassis and intuitive technology combine to create a car that celebrates the joy of the road through the quality of its design.

From inside to out, the S60 is a sedan that will be a delight to the senses, whatever the driving situation.

EXTERIOR DESIGN VOLVO \$60 | 7

The deeply-sculpted flanks make the S60 instantly recognizable and define the car's athletic character. At night, the distinctive LED taillights emphasize the strong shoulder line.