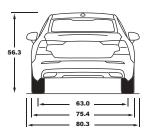

<sup>\*\*</sup> New software required as part of a repair or accessory installation is not included.

FACTS AND FIGURES VOLVO 560 | 43

| Engine type:                                          | 2.0L, I-4, Turbocharged Engine | 2.0L, I-4, Supercharged & Turbo-<br>charged Engine |
|-------------------------------------------------------|--------------------------------|----------------------------------------------------|
| Transmission:                                         | Eight-speed Geartronic™        | Eight-speed Geartronic™                            |
| Horsepower at rpm:                                    | 250 hp @ 5,500 rpm             | 316 hp @ 5,700 rpm                                 |
| Acceleration 0-60 mph:                                | 6.3                            | 5.3                                                |
| Top Speed mph:                                        | 130                            | 130                                                |
| Max Torque lb-ft at rpm:                              | 258/1500-4800                  | 295/2200-5400                                      |
| Fuel Economy, City/Highway/Combined:                  | 24/36/28                       | 21/32/25                                           |
| Fuel Tank Capacity (gal):                             | 14.5                           | 15.9                                               |
| Cargo Space, Max (cu ft):                             | 11.6                           | 11.6                                               |
| Exterior Length/Width/Height ("):                     | 187.4/80.3/56.6                | 187.4/80.3/56.6                                    |
| Interior Headroom w. Panoramic Moonroof (Front/Read): | 37.4/37.2                      | 37.4/37.2                                          |
| Interior Legroom (Front/Rear):                        | 42.3/35.2                      | 42.3/35.2                                          |
| Seating Capacity:                                     | 5                              | 5                                                  |