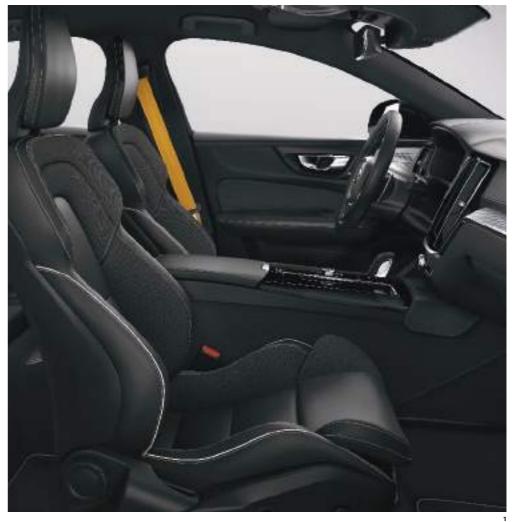

The front seats are shaped to complement the human form, so they are exceptionally supportive and have a wide range of adjustment. In the rear, generous legroom and the same levels of seat support mean everyone will be comfortable.

The standard Panoramic Moonroof floods the cabin with light. It's tinted to reduce glare and has a powered sunshade. With 4-zone Electronic Climate Control, both front and outer rear seat occupants can select their ideal temperature, while our CleanZone technology filters incoming air to help remove dust, pollen, particulates and odors.

The seats are upholstered in sporty Leatherette. Textile floor mats and Iron Ore aluminum decor further complement the interior ambience. And when it's dark, the interior illumination enhances the premium feeling inside your Volvo S60 Momentum.