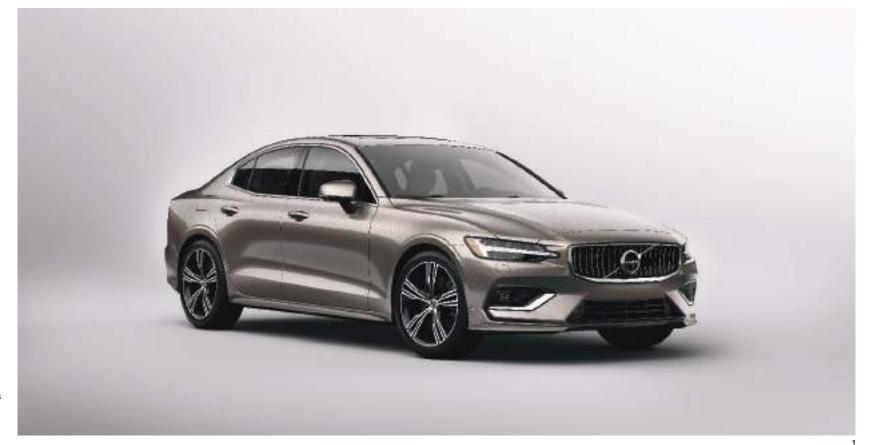

## SCANDINAVIAN DESIGN

Confident, athletic and elegant, the S60 is the essence of good Scandinavian design. A dynamic sedan, one that projects confidence without shouting.

Crisp, sharp details enhance and complement the car's inherent strength and its sleek silhouette is an invitation to get in and drive. It's a drive that will inspire and excite you, one where effortless performance, an advanced chassis and intuitive technology combine to create a car that celebrates the joy of the road through the quality of its design.

From inside to out, the S60 is a sedan that will be a delight to the senses, whatever the driving situation.

EXTERIOR DESIGN VOLVO \$60 | 7

The deeply-sculpted flanks make the S60 instantly recognizable and define the car's athletic character. At night, the distinctive LED taillights emphasize the strong shoulder line.