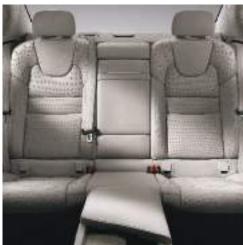

The front seats are shaped to complement the human form, so they are exceptionally supportive and have a wide range of adjustment. In the rear, generous legroom and the same levels of seat support mean everyone will be comfortable.

The standard Panoramic Moonroof floods the cabin with light. It's tinted to reduce glare and has a powered sunshade. With 4-zone Electronic Climate Control, both front and outer rear seat occupants can select their ideal temperature, while our CleanZone technology filters incoming air to help remove dust, pollen, particulates and odors.