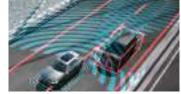

## **CITY SAFETY TECHNOLOGY**

Your proactive partner on the road

Our advanced proactive safety technology helps you feel confident and in control. At the heart of this technology is City Safety. By helping you to keep a lookout and brake or steer away for you if necessary, it makes driving more enjoyable while helping to prevent accidents.

City Safety can identify other vehicles, pedestrians, cyclists and large animals ahead of you, even at night. It warns you if needed and can brake automatically to help avoid a collision or reduce impact. Our advanced Oncoming Mitigation by Braking technology – a Volvo Cars safety world first – can detect if there's

another vehicle driving towards you and brakes automatically to mitigate the impact.

Your Volvo can also support if you're forced into a rapid evasive action at speeds between 31 and 62 mph. As you begin to steer away, City Safety can help you do it as effectively and safely as possible by braking the inner wheels individually and reinforcing your steering input.

City Safety is simply your perfect copilot: proactive when it's needed, and staying discreet in the background the rest of the time.