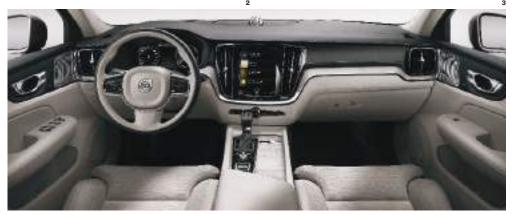

Our 9" Sensus Touchscreen allows you to intuitively control the functions of your Volvo and stay connected. The touchscreen surface is so responsive that you can operate it wearing gloves. It also has an anti-reflective coating to help reduce glare, so it's always easy to see what's on the screen.

One of Volvo Car's guiding principles is to make it easy for you to interact with your Volvo without being distracted. As a result, we put essential information right in front of the driver by using a 12.3" Digital Driver Display in the instrument panel. This high-resolution screen showcases key information for the driver and can vary the size and shape of the readouts it shows, depending on how you are using your car. For example, if you are using the navigation system, the display for that becomes enlarged, so you can focus on your directions more easily. The driver display also adapts its brightness according to exterior light sources such as bright sunshine or the lower light conditions of tunnels.

The 9" Sensus Touchscreen is the control center for Sensus. You can use it to operate the navigation, entertainment, climate control and your smartphone. Sleek and responsive, it looks beautiful and works beautifully – just how all technology should be.