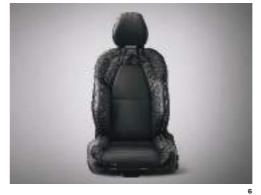

Discover a cabin full of beautiful details and technology that lets the driver enjoy every journey by allowing them to focus on driving. In R-Design trim, Contour seats provide exceptional side support while a sport steering wheel connects you to the car. Decor inlays made from aluminum provide a sleek, modern finishing touch.

The front seats are shaped to complement the human form, so they are exceptionally supportive and have a wide range of adjustment. In the rear, generous legroom and the same levels of seat support mean everyone will be comfortable.

The front seats not only provide world-class comfort, they are also designed to protect you in the event of an impact. Our unique whiplash injury protection helps

protect your back and neck if your car is hit from behind. And in a run-off road scenario, the energy-absorbing front seat structure will help protect your spine in a hard landing, should the car become airborne.

## Crash-absorbing front seats

The sculpted front seats in your Volvo are more than just beautiful to look at. Their unique structure helps to absorb vertical impacts, helping to protect your spine if the car lands heavily after leaving the road. It's another example of how we make every part of a Volvo work harder for your safety.