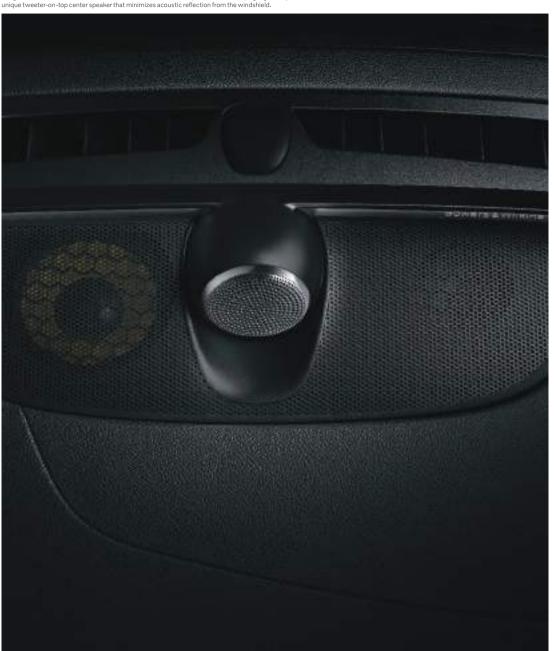

The S60 was designed with exceptional audio performance in mind. Audio systems from Bowers & Wilkins® and Harman/Kardon® ensure superb reproduction, every time. The advanced technology of the range-topping Bowers & Wilkins® package uses 15 speakers to deliver peerless 1100-watt performance, highlighted by the unique "open air" subwoofer, with its rich, resonant bass notes. This system also uses unique technology developed together with the Swedish audio software specialists Dirac Research that can change the in-car acoustics to resemble a performance space – one of

which is the Gothenburg Concert Hall – for a more lifelike sound

Harman/Kardon® Premium Sound is our other high-level sound experience. It uses 14 speakers to surround you with music and delivers 600-watt of sound via a 12-channel amplifier. The Dirac Unison tuning software also automatically adjusts the intensity of the sound so that, when you are listening to different recordings or sources, you don't have to turn up the volume yourself.