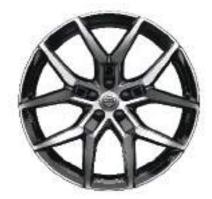

26 | VOLVO S60 S60 MOMENTUM

18" 5-Y spoke, Black Diamond Cut, 1037 (optional)

19" 5-V spoke, Tinted Silver Diamond Cut, 1040 (optional)

The wide range of exterior colors and wheels allows you to create a Volvo that's really you. Sporty, elegant 18" Alloy Wheels in Black Diamond Cut come standard, and to further enhance the premium appearance of your S60 Momentum you have the option of larger 19" wheels. The exterior color you choose has a dramatic impact on

as the sporty Fusion Red Metallic, the cool Crystal White Pearl or simply Black Stone for a powerful, monochromatic expression. The 18"5-Double Spoke alloy wheels or the optional 19"5-Triple Spoke Matte Black Diamond Cut give your S60 R-Design a superior road presence that put your Volvo in a class of its own.

**18"** 5-Double Spoke Matte Black Diamond cut, 1039 (Standard)

**19"** 5-Triple Spoke Matte Black Diamond cut, 1042 (Optional)

Inside your Volvo S60 R-Design, you can enjoy a sporty and driver-focused Charcoal interior made of high-class materials. The sculpted R-Design Contour seats with adjustable seat cushion extensions will provide relaxed support through any twists that the road has in store. Available in monochromatic Charcoal, the exclusive Fine Nappa Leather/Open Grid Textile with contrasting stitching provides a sporty yet sophisticated feel. A dynamic yet stylish sensation further enhanced by the decor in Metal Mesh aluminum that perfectly complement the Charcoal interior.