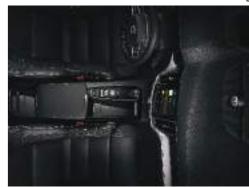

And when it's dark, our mid-level interior illumination enhances the ambience inside your S60 R-Design. Further adding to your sense of being in control, the R-Design also provides you with our 12.3" Digital Driver Display and the steering-wheel mounted gearshift paddles that enhance your control by allowing quicker manual shifts. Conveniently positioned in the tunnel console between the front seats, there's also a drive mode control that allows you to shift between four driving modes – Comfort, Dynamic, Eco and Individual mode.

Unique Driftwood decor, our most advanced interior ambience illumination and the tailored dashboard add to the exclusive Inscription experience. For you as driver, the large 12.3" Digital Driver Display and convenient drive mode settings in the console between the front seats add to your feeling of being in command. And to enhance your driving experience, our optional active chassis optimizes comfort and handling — select between four different chassis settings with the drive mode control.