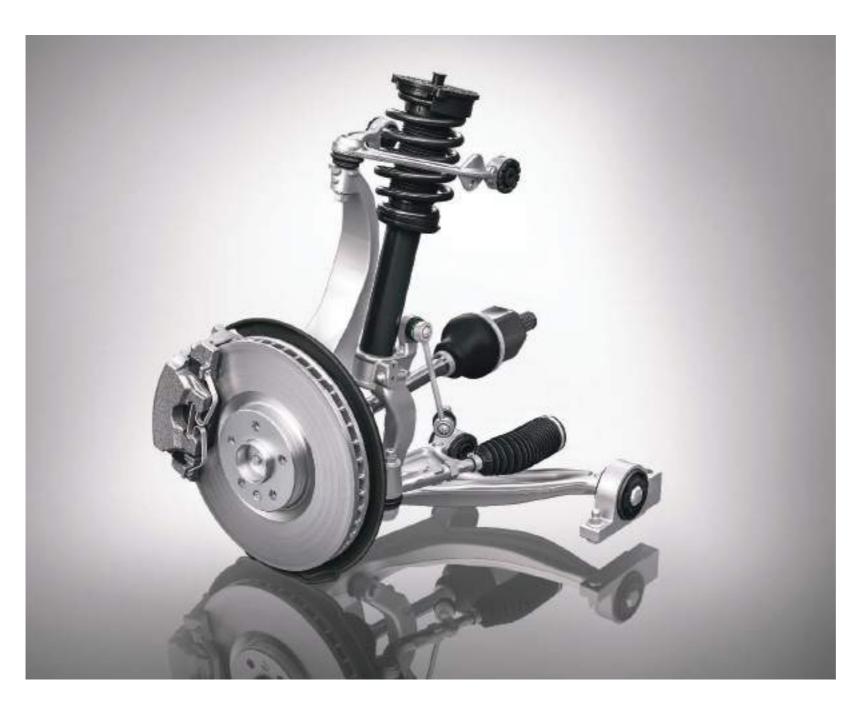

CHASSIS VOLVO 560 | 11

# ADVANCED PERFORMANCE

The S60 is a car that will inspire you to drive. A car with a dynamic character. One that will heighten your senses and bring enjoyment to your driving. Fluent and perfectly balanced, it's capable of delivering both refined, long-distance comfort and an exciting drive.

The chassis in the S60 combines double wishbone front suspension and a unique integrally linked rear axle. It means that every input you make is matched with a precise and sharp reaction, while still ensuring a comfortable ride. On the R-Design trim, a standard sport chassis increases stability and quickens responses even further by lowering the ride height and adding stiffer springs and dampers.

Active chassis technology allows you to customize the way the S60 rides and handles, and the three adaptive drive modes let you tailor your driving experience further by altering the engine, transmission, accelerator and steering responses. Or you can create your own bespoke setup with Individual mode. However you configure it, the S60 is the perfect partner, whatever the journey.

The advanced engineering in the S60 delivers pure, dynamic driving pleasure. With double-wishbone front suspension similar to that found in sports cars, the S60 provides you with more precision and control more of the time.