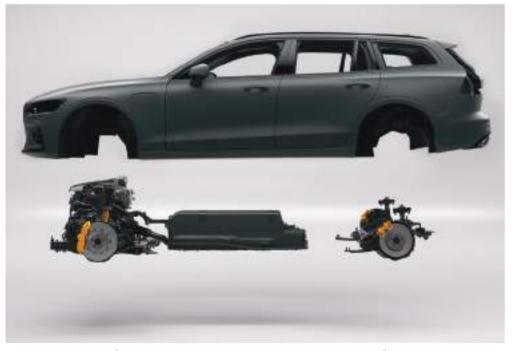

The chassis in the V60 combines double wishbone front suspension and a unique integrally linked rear axle. It means that every input you make is matched with a precise and sharp reaction, while still ensuring a comfortable ride.

The advanced engineering in the V60 delivers pure, dynamic driving pleasure. With a double-wishbone front suspension similar to that found in sports cars, the V60 provides you with more precision and control more of the time.

At the heart of your V60 is a dynamic, efficient powertrain. Whichever you choose, you will enjoy our latest Drive-E technology that gives you responsive power. Fuel consumption and  $CO_2$  emissions are kept low, and our powertrains already comply with future exhaust emission legislation. Our Drive-E powertrain range includes advanced gas and Plug-in Hybrid engines mated to our smooth eightspeed Geartronic<sup>™</sup> automatic transmission, available with responsive AWD technology or front wheel drive. And for the ultimate combination of performance and