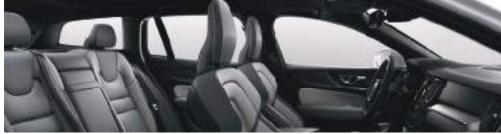

The front seats are shaped to complement the human form, so they are exceptionally supportive and have a wide range of adjustment. In the rear, generous legroom and the same levels of seat support mean everyone will be comfortable.

The standard Panoramic Moonroof floods the cabin with light. It's tinted to reduce glare and has a powered sunshade. With 4-zone climate control, both front and outer rear seat occupants can select their ideal temperature, while our CleanZone technology filters incoming air to help remove dust, pollen, particulates and odors.