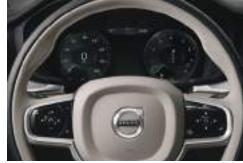

### **SENSUS** The human touch

We set out to make living with your Volvo easier and more enjoyable. To do that, we understood that Sensus – Volvo Car's name for the advanced technology that connects you to your car and the world around you – should have a natural, human feel.

Our 9" Sensus Touchscreen allows you to intuitively control the functions of your Volvo and stay connected. The touchscreen surface is so responsive that you can operate it wearing gloves. It also has an anti-reflective coating to help reduce glare, so it's always easy to see what's on the screen.

One of Volvo Car's guiding principles is to make it easy for you to interact with your Volvo without being distracted. As a result, we put essential information right in front of the driver by using a Digital Driver Display in the instrument panel. This highresolution screen showcases key information for the driver and can vary the size and shape of the readouts it shows, depending on how you are using your car. For example, if you are using the navigation system, the display for that becomes enlarged, so you can focus on your directions more easily. The driver display also adapts its brightness according to exterior light sources such as bright sunshine or the lower light conditions of tunnels.