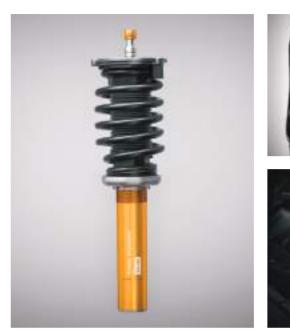

the renowned Swedish manufacturer of shock absorbers for performance and racing cars and motorcycles. This gives you precise and consistent handling characteristics together with maximum road contact in all road conditions, while still providing supple ride comfort. And the Polestar Engineered Brembo brakes maximizes braking performance in all conditions.

We created the Polestar Engineered Öhlins chassis to give you the perfect balance of agility, control and comfort. The advanced Öhlins shock absorbers work together with the Polestar Engineered front and rear springs that stiffen up the chassis and lower the ride height. This gives a somewhat firmer and more composed ride with less roll and more grip when cornering. And for stable and predictable handling, the technical layout of the T8 e-AWD Plug-in Hybrid powertrain adds to even weight distribution and a low center of gravity.

The advanced, handmade Öhins shock absorbers deliver the perfect mix of agility and comfort. The unique Dual Flow Valve technology means the shock absorber can react more quickly, allowing the wheel and tire to regain road contact instantly after passing a bump or a pothole without losing traction. You can enjoy sporty handling and great control without compromising comfort.