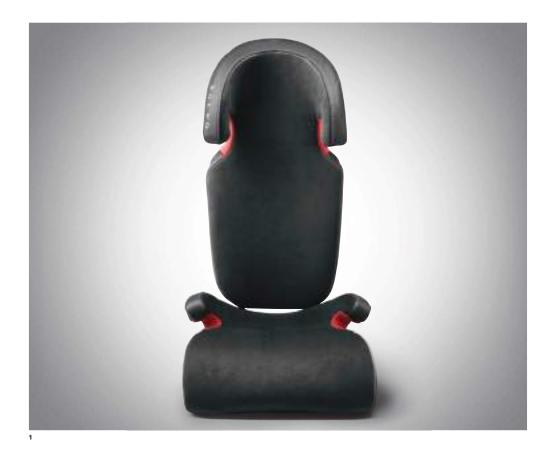

3

1. Child seat, booster cushion with backrest, Leather/Nubuck Textile (33-79 lbs).