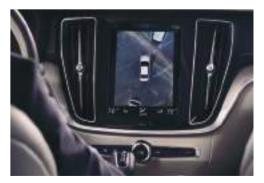

### INTELLISAFE SURROUND Perfect parking, every time

Every journey you will ever make begins and ends with the parking experience, which is why Volvo Cars has invested a lot of thought into developing solutions that make parking easier and help save you time. Your V60 can help find you a parking space, and even park itself.

If you want to take control of parking yourself, then the 360° camera and Park Assist sensors help you to park safely and easily. The 360° SurroundView Camera is there to help you with its bird's-eye view of your surroundings, shown on the center display.

**360° SurroundView Camera** Our 360° SurroundView Camera provides you with a helpful bird's-eye view of your car and its surroundings on the 9" Sensus Touchscreen display in the cabin, so you'll be able to park simply and safely, with 100 percent visibility of what's around you.