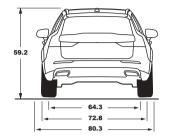

y a more precise and balanced driving experience. Together with Polestar's engineers, we have optimized important performance areas such as mid-range engine performance, gearshifts and throttle response. To get the most out of the Polestar Engineered Optimization software, we strongly recommend you to add our optional drive mode selector. Please note: Some of the information in this brochure may be incorrect due to changes in product specifications that may have occurred since printing. Some of the equipment described or shown may now only be available at extra cost. Before ordering, please ask your Volvo Cars dealer for the latest information. The manufacturer reserves the right to make changes at any time and without notice to prices, colors, materials, specifications and models.









### Vehicle Specification:

T5 AWD

| -                                                     |                                      |
|-------------------------------------------------------|--------------------------------------|
| Engine:                                               | 2.0L Inline 4-cylinder, Turbocharged |
| Horsepower at rpm:                                    | 250 hp @ 5,500 rpm                   |
| Acceleration 0-60mph:                                 | 6.4                                  |
| Top Speed mph:                                        | 130                                  |
| Max Torque lb-ft at rpm:                              | 258 lb-ft @ 1,500 - 4,800 rpm        |
| Transmission:                                         | 8 - Speed Automatic Geart