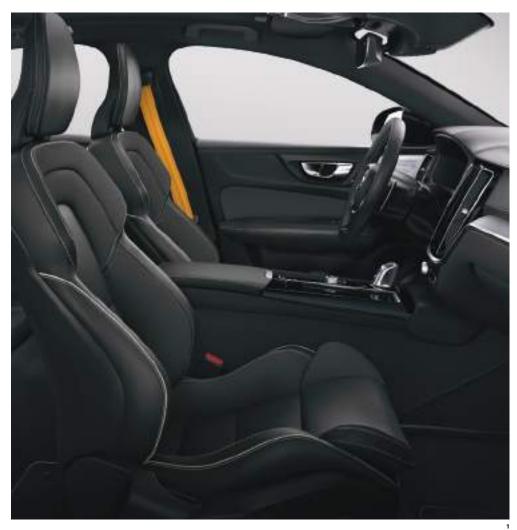

T5 AWD | Cross Country Birch Light Metallic

T5 FWD | Inscription Charcoal Interior | Driftwood Inlay