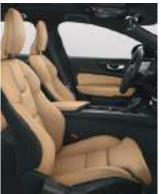

On the inside, the luxurious theme goes on with authentic, finely crafted materials that create a lounge-like atmosphere of sumptuous well-being. You can lean back in a sculpted power-operated Comfort Seat upholstered in smooth leather. Power-operated 4-way lumbar support and adjustable cushion extensions contribute to enhanced longdistance comfort. Unique Driftwood decor, our most advanced interior ambience illumination and the tailored dashboard add to the exclusive Inscription experience. For you as driver, the large 12.3" Digital Driver Display and convenient drive mode settings in the console between the front seats add to your feeling of being in command. And to enhance your driving experience, our optional active chassis optimizes comfort and handling – select between four different chassis settings with the drive mode control.

For an even higher level of comfort, you can upgrade to our Fine Nappa Leather seats with ventilation and an optional massage function. And turning your Volvo V60 Inscription into a concert hall, our optional high-end audio system Bowers & Wilkins<sup>©</sup> brings exceptional clarity and realism to your music, wherever you're seated.