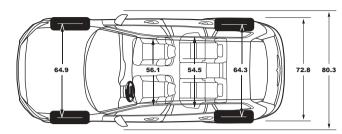

joy a more precise and balanced driving experience. Together with Polestar's engineers, we have optimized important performance areas such as mid-range engine performance, gearshifts and throttle response. To get the most out of the Polestar Engineered Optimization software, we strongly recommend you to add our optional drive mode selector. Please note: Some of the information in this brochure may be incorrect due to changes in product specifications that may have occurred since printing. Some of the equipment described or shown may now only be available at extra cost. Before ordering, please ask your Volvo Cars dealer for the latest information. The manufacturer reserves the right to make changes at any time and without notice to prices, colors, materials, specifications and models.









### Vehicle Specification:

T5 AWD

| -                                                     |                                      |
|-------------------------------------------------------|--------------------------------------|
| Engine:                                               | 2.0L Inline 4-cylinder, Turbocharged |
| Horsepower at rpm:                                    | 250 hp @ 5,500 rpm                   |
| Acceleration 0-60mph:                                 | 6.4                                  |
| Top Speed mph:                                        | 130                                  |
| Max Torque lb-ft at rpm:                              | 258 lb-ft @ 1,500 - 4,800 rpm        |
| Transmission:                                         | 8 - Speed Automatic Gea