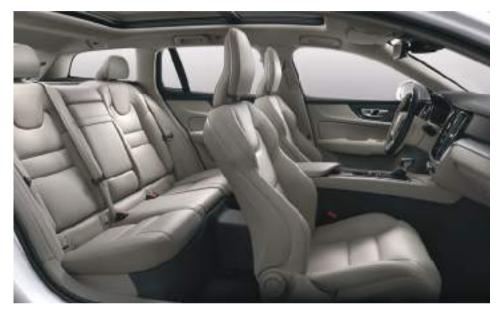

### **DESIGNED FOR YOU**

Sit in the driver's seat of the V60 and you are in a place that has been designed for driving pleasure. The clean and uncluttered layout combines form and function. Details, such as the diamond pattern on the control knobs and the tailored dashboard, create a sense of purpose and of refinement.

The front seats are shaped to complement the human form, so they are exceptionally supportive and have a wide range of adjustment. In the rear, generous legroom and the same levels of seat support mean everyone will be comfortable.

The standard Panoramic Moonroof floods the cabin with light. It's tinted to reduce glare and has a powered sunshade. With 4-zone climate control, both front and outer rear seat occupants can select their ideal temperature, while our CleanZone technology filters incoming air to help remove dust, pollen, particulates and odors.