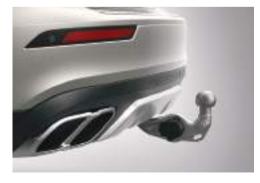

### BE PREPARED.

Whatever gear you need to bring on your adventures, your V60 Cross Country has what it takes to make it happen. The load compartment gives you class-leading capacity, and the compartment's clean, straight-forward design makes it easy to utilize it to the fullest. If necessary, you conveniently fold one or both seat backrests at a touch of a button. Should you need to temporarily increase the load capacity of your V60 Cross Country, you'll easily attach Volvo Cars' load carriers, such as a roof box, on the car's integrated roof rails. Or for even bigger challenges – the car's all-wheel drive and highly capable chassis give the V60 Cross Country all the characteristics of an outstanding tow car, with a towing capacity of up to 2,000 lbs depending on powertrain.

By adding our foldable tow bar you conveniently turn your V60 Cross Country into a highly capable tow car. A push of a button, and the tow bar folds out and is easily put in position. And when not needed, it's discreetly hidden under the rear bumper.