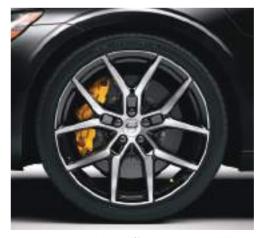

Reducing the unsprung weight by up to 15%, the Polestar Engineered 19" 5-Y Spoke Forged Wheels contribute to responsive driving characteristics and excellent road holding. Milled out of a solid block of aluminum, these wheels are of an exclusive design normally found on high-end performance cars and race cars.

The Polestar Engineered Brembo brakes feature 6-piston brake calipers and 371mm ventilated and slotted floating discs at the front. They're designed to maximize your control and braking performance with a minimum of fading, even during hard driving.