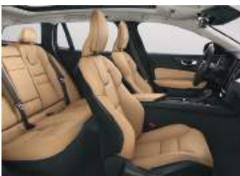

On the inside, the luxurious theme goes on with authentic, finely crafted materials that create a lounge-like atmosphere of sumptuous well-being. You can lean back in a sculpted power-operated Comfort Seat upholstered in smooth leather. Power-operated 4-way lumbar support and adjustable cushion extensions contribute to enhanced longdistance comfort. Unique Driftwood decor, our most advanced interior ambience illumination and the tailored dashboard add to the exclusive Inscription experience. For you as driver, the large 12.3" Digital Driver Display and convenient drive mode settings in the console between the front seats add to your feeling of being in command. And to enhance your driving experience, our optional active chassis optimizes comfort and handling – select between four different chassis settings with the drive mode control.

For an even higher level of comfort, you can upgrade to our Fine Nappa Leather seats with ventilation and an optional massage function. And turning your Volvo V60 Inscription into a concert hall, our optional high-end audio system Bowers & Wilkins<sup>©</sup> brings exceptional clarity and realism to your music, wherever you're seated.

 The chrome finish front grille and bright side window trim add up to the luxurious appearance of the Volvo V60 Inscription. Here shown with dynamic yet elegant 10° 5-Multi Spoke Alloy Wheels (potional) in distinctive Black Diamond Cut design.
 Dual integrated tailpipes and bright decor trim enhance the elegant and powerful impression from the rear.
 The rear seat passengers can enjoy the comfort and convenience of a center armest with Integrated to pholders and storage.
 The sculpted Comfort Seats with Fine Nappa Leather upholstery and adjustable seat cushion extensions, the Drift wood decor and the standard tailored dashboard provide a sensory experience of contemporary luxury. In the tunnel console, there's a scroll wheel in diamond-patterned metal finish that allows you to select your preferred drive mode and steering characteristics (European specification shown).
 The exclusive Driftwood decor in the dashboard and tunnel console resembles the look and feel of wood shaped by the natural force of water, wind and waves.
 The intuitive 12.3" Digital Driver Display and 9" Sensus Touchscreen keep you connected and in control.