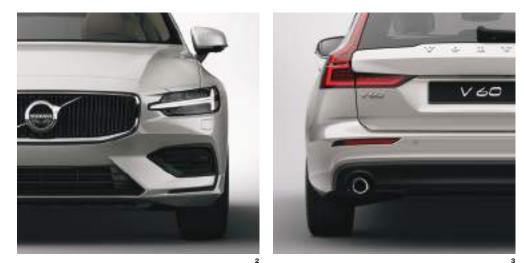

Elegant and refined, the V60 Cross Country tells the world what it can do and where it can take you. Clean, taut lines and rugged details create a powerful look that conveys a strong sense of capability – with practicality built in.

READ MORE AT VOLVOCARS.COM/US

Visible strength. Combining the elegance of our new design language with Cross Country ruggedness has created a car that's sophisticated, tough and practical. Its large wheels and increased ground clearance give you confidence on any road. The front and rear skid plates blend seamlessly into the bumper for an elegant and rugged look. Bold lines, the raked rear window and the tall LED tail lights, with their slender vertical shape, are both contemporary and classically Volvo.