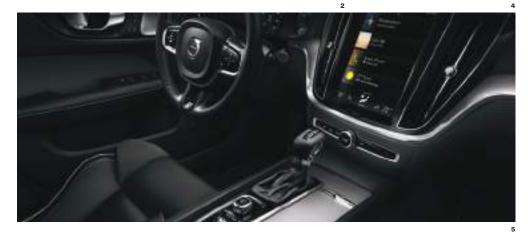

Our 9" Sensus Touchscreen allows you to intuitively control the functions of your Volvo and stay connected. The touchscreen surface is so responsive that you can operate it wearing gloves. It also has an anti-reflective coating to help reduce glare, so it's always easy to see what's on the screen.

One of Volvo Car's guiding principles is to make it easy for you to interact with your Volvo without being distracted. As a result, we put essential information right in front of the driver by using a Digital Driver Display in the instrument panel. This highresolution screen showcases key information for the driver and can vary the size and shape of the readouts it shows, depending on how you are using your car. For example, if you are using the navigation system, the display for that becomes enlarged, so you can focus on your directions more easily. The driver display also adapts its brightness according to exterior light sources such as bright sunshine or the lower light conditions of tunnels.

The 9" Sensus Touchscreen is the control center for Sensus. You can use it to operate the navigation, entertainment, climate control and your smartphone. Sleek and responsive, it looks beautiful and works beautifully – just how all technology should be.