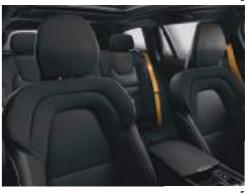

The front seats are shaped to complement the human form, so they are exceptionally supportive and have a wide range of adjustment. In the rear, generous legroom and the same levels of seat support mean everyone will be comfortable.

The standard Panoramic Moonroof floods the cabin with light. It's tinted to reduce glare and has a powered sunshade. With 4-zone climate control, both front and outer rear seat occupants can select their ideal temperature, while our CleanZone technology filters incoming air to help remove dust, pollen, particulates and odors.