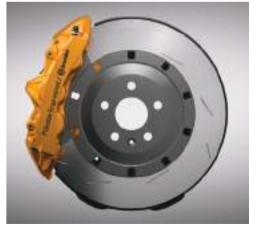

The Polestar Engineered Brembo brakes feature 6-piston brake calipers and 371mm ventilated and slotted floating discs at the front. They're designed to maximize your control and braking performance with a minimum of fading, even during hard driving.