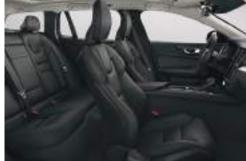

### **DESIGNED FOR YOU**

Sit in the driver's seat of the V60 and you are in a place that has been designed for driving pleasure. The clean and uncluttered layout combines form and function. Details, such as the diamond pattern on the control knobs and the tailored dashboard, create a sense of purpose and of refinement.

The front seats are shaped to complement the human form, so they are exceptionally supportive and have a wide range of adjustment. In the rear, generous legroom and the same levels of seat support mean everyone will be comfortable.

The standard Panoramic Moonroof floods the cabin with light. It's tinted to reduce glare and has a powered sunshade. With 4-zone climate control, both front and outer rear seat occupants can select their ideal temperature, while our CleanZone technology filters incoming air to help remove dust, pollen, particulates and odors.