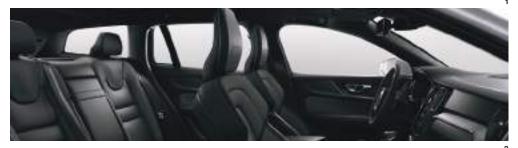

The front seats are shaped to complement the human form, so they are exceptionally supportive and have a wide range of adjustment. In the rear, generous legroom and the same levels of seat support mean everyone will be comfortable.

The standard Panoramic Moonroof floods the cabin with light. It's tinted to reduce glare and has a powered sunshade. With 4-zone climate control, both front and outer rear seat occupants can select their ideal temperature, while our CleanZone technology filters incoming air to help remove dust, pollen, particulates and odors.