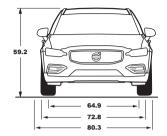

enjoy a more precise and balanced driving experience. Together with Polestar's engineers, we have optimized important performance areas such as mid-range engine performance, gearshifts and throttle response. To get the most out of the Polestar Engineered Optimization software, we strongly recommend you to add our optional drive mode selector. Please note: Some of the information in this brochure may be incorrect due to changes in product specifications that may have occurred since printing. Some of the equipment described or shown may now only be available at extra cost. Before ordering, please ask your Volvo Cars dealer for the latest information. The manufacturer reserves the right to make changes at any time and without notice to prices, colors, materials, specifications and models.









### Vehicle Specification:

T5 AWD

| -                                                     |                                      |
|-------------------------------------------------------|--------------------------------------|
| Engine:                                               | 2.0L Inline 4-cylinder, Turbocharged |
| Horsepower at rpm:                                    | 250 hp @ 5,500 rpm                   |
| Acceleration 0-60mph:                                 | 6.4                                  |
| Top Speed mph:                                        | 130                                  |
| Max Torque lb-ft at rpm:                              | 258 lb-ft @ 1,500 - 4,800 rpm        |
| Transmission:                                         | 8 - Speed Automatic G