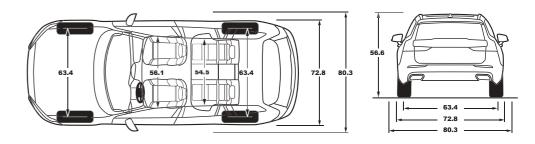

onomy, City/Highway/Combined:                  | TBD                                   |  |
| Fuel Tank Capacity:                                   | 14.5 gallons                          |  |
| Cargo Space, Max (cu ft):                             | 50.9                                  |  |
| Towing Capacity (lbs):                                | 2,000                                 |  |
| Exterior Length/Width/Height ("):                     | 187.4/80.3/56.6                       |  |
| Interior Headroom w. Panoramic Moonroof (Front/Rear): | 37.4/38.1                             |  |
| Interior Legroom (Front/Rear):                        | 42.3/35.2                             |  |
| Seating Capacity:                                     | 5                                     |  |



Vehicle Specification:

T8 eAWD Polestar

| 1                                                     |                                                                                |  |
|-------------------------------------------------------|--------------------------------------------------------------------------------|--|
| Engine:                                               | 2.0L Inline 4-cylinder, Supercharged & Turbocharged Engine with Electric Motor |  |
| Horsepower at rpm:                                    | 415 hp @ 6,000 rpm                                                             |  |
| Acceleration 0-60mph:                                 | 4.3                                                                            |  |
| Top Speed mph: