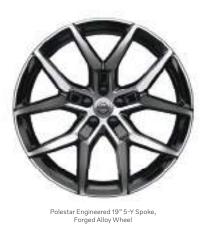

#### T8 e-AWD Plug-In Hybrid | Polestar Engineered Crystal White Metallic | 19" Y-Spoke

Forged Alloy Wheels