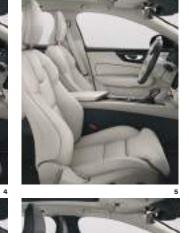

### **DESIGNED FOR YOU**

Sit in the driver's seat of the V60 and you are in a place that has been designed for driving pleasure. The clean and uncluttered layout combines form and function. Details, such as the diamond pattern on the control knobs and the tailored dashboard, create a sense of purpose and of refinement.

The front seats are shaped to complement the human form, so they are exceptionally supportive and have a wide range of adjustment. In the rear, generous legroom and the same levels of seat support mean everyone will be comfortable.

The standard Panoramic Moonroof floods the cabin with light. It's tinted to reduce glare and has a powered sunshade. With 4-zone climate control, both front and outer rear seat occupants can select their ideal temperature, while our CleanZone technology filters incoming air to help remove dust, pollen, particulates and odors.