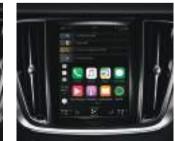

Our innovations also save you time by helping you to find what you're looking for, with built-in apps such as Google Search and Yelp. Find a gas station, a restaurant or a hotel and then use Sensus Navigation to take you there. The V60 keeps you connected with your digital world with an onboard Wi-Fi hotspot and 4G connectivity. And connecting your phone to the car is as easy as plugging it in – Apple CarPlay® or Android Auto® will do the rest, turning the center display into an extension of your phone's screen.

Sensus Navigation With its clear mapping, seamless connectivity and ease of use, Sensus Navigation is your companion on every drive, taking care of the journey and leaving you to enjoy every moment.

Smartphone Integration Apple CarPlay® and Android Auto® allow you to simply and easily connect your smartphone to your car. All you need to do is plug it in and the center display will show you the same type of interface that you'll recognize from your phone's home screen. SENSUS