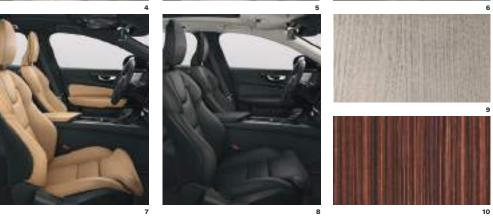

UPHOLSTERIES Textile, Comfort Seat 1. Blond City Weave in Charcoal Interior, U310 Leather, Comfort Seat 2. Charcoal in Charcoal Interior, RA00 3. Maroon Brown in Charcoal Interior, RA30 4. Amber in Charcoal Interior, RA20 5. Blond in Blond/Charcoal Interior, UA00

INLAYS 6. Iron Ore Aluminum (Standard) 7. Linear Lime (Optional)

725 Fusion Red Metallic

**18"** 5-Y spoke, Black Diamond Cut, 1037 (Standard)

The wide range of exterior colors and wheels allows you to create a Volvo estate that's really you. Sporty, elegant Alloy Wheels in Silver finish come standard, and to further enhance the appearance of your V60 Momentum you have the option of larger 19" wheels. The exterior color you choose has a dramatic impact on the personality of your

UPHOLSTERIES Leather, Comfort Seat (Standard) 1. Charcoal in Charcoal Interior, RA00 2. Marcon Brown in Charcoal Interior, RA30 3. Amber in Charcoal Interior, RA20 4. Blond in Blond/Charcoal Interior, UA00 Perforated Fine Nappa Leather, Comfort Seat (Optional) 5. Blond in Blond/Charcoal Interior, UC00 6. Marcon Brown in Charcoal Interior, RC30 7. Amber in Charcoal Interior, RC20 8. Charcoal In Charcoal Interior, RC00

INLAYS 9. Driftwood Inlay (Standard) 10. Linear Lime Inlay (Optional)