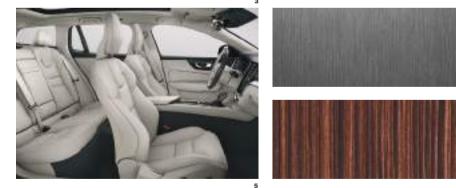

UPHOLSTERIES Leather, Comfort Seat (Standard) 1. Charcoal in Charcoal Interior, RA00 2. Marcon Brown in Charcoal Interior, RA30 3. Amber in Charcoal Interior, RA20 4. Blond in Blond/Charcoal Interior, UA00 Perforated Fine Nappa Leather, Comfort Seat (Optional) 5. Blond in Blond/Charcoal Interior, UC00 6. Marcon Brown in Charcoal Interior, RC30 7. Amber in Charcoal Interior, RC20 8. Charcoal In Charcoal Interior, RC00

INLAYS 9. Driftwood Inlay (Standard) 10. Linear Lime Inlay (Optional)