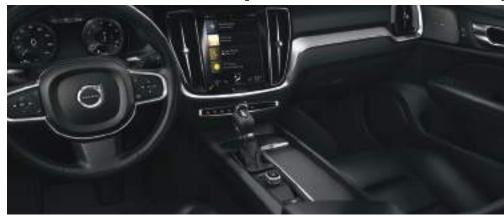

### **DESIGNED FOR YOU**

Sit in the driver's seat of the V60 and you are in a place that has been designed for driving pleasure. The clean and uncluttered layout combines form and function. Details, such as the diamond pattern on the control knobs and the tailored dashboard, create a sense of purpose and of refinement.

A tailored dashboard in the R-Design with contrasting stitching creates a luxurious, sophisticated look.

The distinctive air vents have controls with a metal finish and a diamond pattern on the knob. Metal Mesh Aluminum Inlays on the dashboard create a technical, contemporary look that complements the driver-focused cabin.

The Metal Mesh Aluminum decor is a modern and luxurious design touch, perfectly complementing the stainless steel speaker panels of the Bowers & Wilkins audio system.