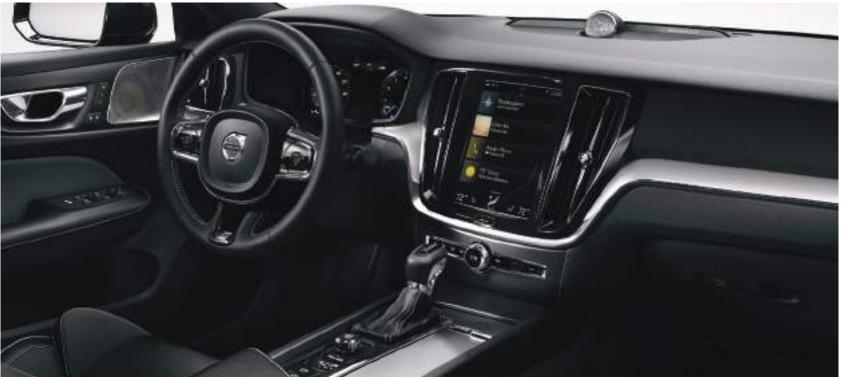

Our 9" Sensus Touchscreen allows you to intuitively control the functions of your Volvo and stay connected. The touchscreen surface is so responsive that you can operate it wearing gloves. It also has an anti-reflective coating to help reduce glare, so it's always easy to see what's on the screen.

One of Volvo Car's guiding principles is to make it easy for you to interact with your Volvo without being distracted. As a result, we put essential information right in front of the driver by using a Digital Driver Display in the instrument panel. This highresolution screen showcases key information for the driver and can vary the size and shape of the readouts it shows, depending on how you are using your car. For example, if you are using the navigation system, the display for that becomes enlarged, so you can focus on your directions more easily. The driver display also adapts its brightness according to exterior light sources such as bright sunshine or the lower light conditions of tunnels.

An optional Graphical Head-Up Display also projects information onto the windshield so it's closer to your eyeline – another way of reducing any potential for distraction.

And with Voice Control, you can access many functions of the V60, while keeping your hands on the steering wheel and your eyes on the road at all times. As it uses natural speech patterns, you don't need to learn specific commands – you can just talk to your Volvo as if you were talking to another person.

The 9" Sensus Touchscreen is the control center for Sensus. You can use it to operate the navigation, entertainment, climate control and your smartphone. Sleek and responsive, it looks beautiful and works beautifully – just how all technology should be.