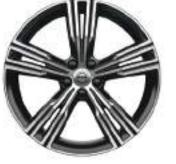

INLAYS 6. Iron Ore Aluminum (Standard) 7. Linear Lime (Optional)

725 Fusion Red Metallic

**18"** 5-Y spoke, Black Diamond Cut, 1037 (Standard)

The wide range of exterior colors and wheels allows you to create a Volvo estate that's really you. Sporty, elegant Alloy Wheels in Silver finish come standard, and to further enhance the appearance of your V60 Momentum you have the option of larger 19" wheels. The exterior color you choose has a dramatic impact on the personality of your

**19"** 5-V spoke, Tinted Silver Diamond Cut, 1040 (Optional)

V60 Momentum. Available in different variations, each color imbues your Volvo with a sense of dynamic elegance. Inspired by clean and open nature, our new metallic colors Birch Light and Pebble Grey, add a distinctive Scandinavian touch to your V60 Momentum.