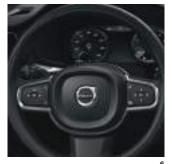

### **DESIGNED FOR YOU**

Sit in the driver's seat of the V60 and you are in a place that has been designed for driving pleasure. The clean and uncluttered layout combines form and function. Details, such as the diamond pattern on the control knobs and the tailored dashboard, create a sense of purpose and of refinement.

A tailored dashboard in the R-Design with contrasting stitching creates a luxurious, sophisticated look.

The distinctive air vents have controls with a metal finish and a diamond pattern on the knob. Metal Mesh Aluminum Inlays on the dashboard create a technical, contemporary look that complements the driver-focused cabin.

The Metal Mesh Aluminum decor is a modern and luxurious design touch, perfectly complementing the stainless steel speaker panels of the Bowers & Wilkins audio system.