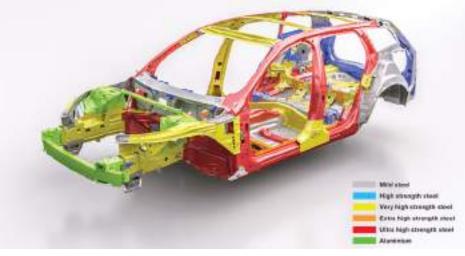

#### Volvo safety cage

The passenger compartment uses a high percentage of ultra high-strength boron steel to create a protective cage around everyone inside the car, while front and rear deformation zones help dissipate the crash energy. The safety belts and airbags work together to cushion you and your passengers in a controlled fashion.