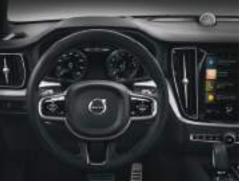

Our 9" Sensus Touchscreen allows you to intuitively control the functions of your Volvo and stay connected. The touchscreen surface is so responsive that you can operate it wearing gloves. It also has an anti-reflective coating to help reduce glare, so it's always easy to see what's on the screen.

One of Volvo Car's guiding principles is to make it easy for you to interact with your Volvo without being distracted. As a result, we put essential information right in front of the driver by using a Digital Driver Display in the instrument panel. This highresolution screen showcases key information for the driver and can vary the size and shape of the readouts it shows, depending on how you are using your car. For example, if you are using the navigation system, the display for that becomes enlarged, so you can focus on your directions more easily. The driver display also adapts its brightness according to exterior light sources such as bright sunshine or the lower light conditions of tunnels.

The 9" Sensus Touchscreen is the control center for Sensus. You can use it to operate the navigation, entertainment, climate control and your smartphone. Sleek and responsive, it looks beautiful and works beautifully – just how all technology should be.