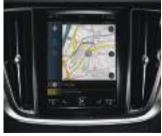

### Your well-connected guide

Intuitive technology in the V60 helps get you where you need to go quickly and easily. The clear graphics of Sensus Navigation are easy to read, while the portrait format of the center display means maps scroll less and are able to show more of the road that you are travelling on.

Sensus Navigation With its clear mapping, seamless connectivity and ease of use, Sensus Navigation is your companion on every drive, taking care of the journey and leaving you to enjoy every moment.

Smartphone Integration Apple CarPlay® and Android Auto® allow you to simply and easily connect your smartphone to your car. All you need to do is plug it in and the center display will show you the same type of interface that you'll recognize from your phone's home screen. SENSUS