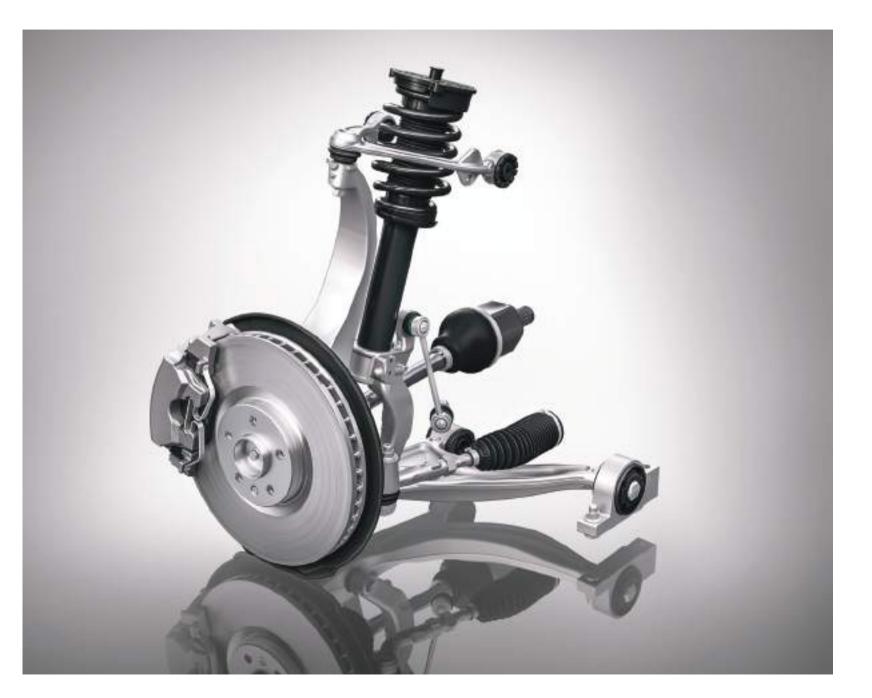

The chassis in the V60 combines double wishbone front suspension and a unique integrally linked rear axle. It means that every input you make is matched with a precise and sharp reaction, while still ensuring a comfortable ride.

The advanced engineering in the V60 delivers pure, dynamic driving pleasure. With a double-wishbone front suspension similar to that found in sports cars, the V60 provides you with more precision and control more of the time.