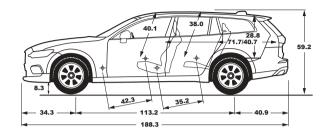

### IN COMMAND, EVERYWHERE.

To help you pursue your passions to the fullest, the advanced chassis of your Volvo V60 Cross Country puts you in command in all weathers and on all roads. High ground clearance (8.3") and large wheels give you access to more roads, and our all-wheel drive technology helps keep you going by instantly distributing the right amount of power to the wheels that need it most. This enhances driving stability on all road surfaces and makes it easier to drive in slippery