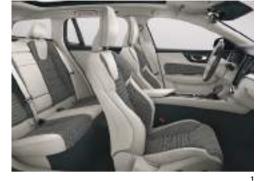

The front seats are shaped to complement the human form, so they are exceptionally supportive and have a wide range of adjustment. In the rear, generous legroom and the same levels of seat support mean everyone will be comfortable.

The standard Panoramic Moonroof floods the cabin with light. It's tinted to reduce glare and has a powered sunshade. With 4-zone climate control, both front and outer rear seat occupants can select their ideal temperature, while our CleanZone technology filters incoming air to help remove dust, pollen, particulates and odors.

### THE LUXURY OF VERSATILITY

The thoughtfully designed interior of the V60 helps you do what you want to do, combining smart versatility with dynamic elegance.

The load compartment is nearly square, without any intrusion from the rear suspension, resulting in a space that easily accommodates bulky and awkwardly shaped objects so you can make the most of the class-leading luggage capacity. The powered tailgate allows you to open