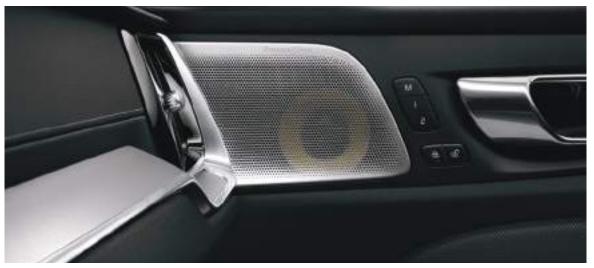

A tailored dashboard in the R-Design with contrasting stitching creates a luxurious, sophisticated look.

The distinctive air vents have controls with a metal finish and a diamond pattern on the knob. Metal Mesh Aluminum Inlays on the dashboard create a technical, contemporary look that complements the driver-focused cabin.

The Metal Mesh Aluminum decor is a modern and luxurious design touch, perfectly complementing the stainless steel speaker panels of the Bowers & Wilkins audio system.