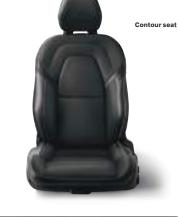

On the inside, the R-Design tread plates in Silk Metal finish greet you on-board. The contemporary sporty theme continues with Metal Mesh aluminum decor, aluminum sport pedals, R-Design textile mats, Charcoal headlining and sculpted R-Design Contour seats with a unique Fine Nappa Leather/Open Grid Textile upholstery. Together, these features give the cabin a technical, cockpit-like feel. R-Design logotypes in the headrests, contrast stitching in the seats and the gear selector and the R-Design Leather steering wheel all reinforce the sporty yet elegant ambience. The adjustable front seat cushion extensions further enhance your thigh support for improved comfort during long drives.

such as the side window trim and the outer door mirrors.

The exterior colors are carefully selected to match the car's

**717** Onyx Black Metallic

Inside your Volvo V60 R-Design, you can enjoy a sporty and driver-focused Charcoal interior made of high-class materials. The sculpted R-Design Contour seats with adjustable seat cushion extensions will provide relaxed support through any twists that the road has in store. Available in monochromatic Charcoal, the exclusive Fine Nappa Leather/Open Grid Textile with contrasting stitching provides a sporty yet sophisticated feel. A dynamic yet stylish sensation further enhanced by the decor in Metal Mesh aluminum that perfectly complement the Charcoal or Slate interior.