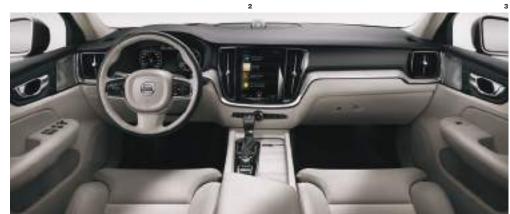

### **DESIGNED FOR YOU**

Sit in the driver's seat of the V60 and you are in a place that has been designed for driving pleasure. The clean and uncluttered layout combines form and function. Details, such as the diamond pattern on the control knobs and the tailored dashboard, create a sense of purpose and of refinement.

A tailored dashboard in the R-Design with contrasting stitching creates a luxurious, sophisticated look.

The distinctive air vents have controls with a metal finish and a diamond pattern on the knob. Metal Mesh Aluminum Inlays on the dashboard create a technical, contemporary look that complements the driver-focused cabin.

The Metal Mesh Aluminum decor is a modern and luxurious design touch, perfectly complementing the stainless steel speaker panels of the Bowers & Wilkins audio system.