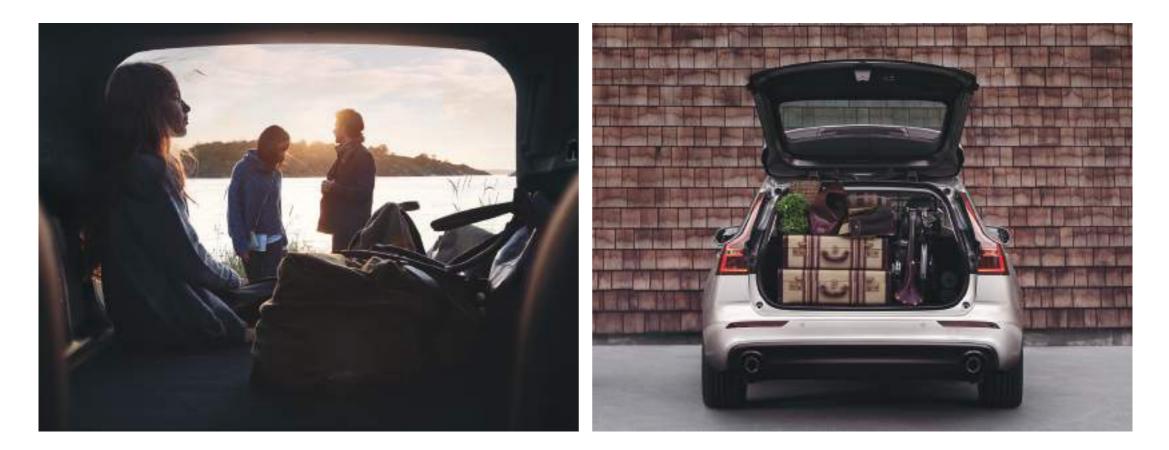

Defined by pure, elegant lines and an athletic character, it's a car that projects confidence. The spacious interior is a place where everyone travels in comfort, and where refined details create a sense of contemporary luxury. The nearly square load compartment offers class-leading capacity and accommodates almost anything you need to bring.

### THE LUXURY OF VERSATILITY

The thoughtfully designed interior of the V60 helps you do what you want to do, combining smart versatility with dynamic elegance.

The load compartment is nearly square, without any intrusion from the rear suspension, resulting in a space that easily accommodates bulky and awkwardly shaped objects so you can make the most of the class-leading luggage capacity. The powered tailgate allows you to open

or close it using a button on the car's remote, dashboard or the tailgate itself. And it's available with a hands-free function that allows you to open and close it simply by moving your foot under the rear bumper. Clever details make every day easier. A bag holder that flips up out of the floor of the load compartment stops shopping bags from sliding around, while a hidden storage compartment allows you to keep valuables out of sight.