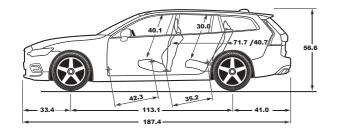

cheduled maintenance items listed in the 2018 model year Warranty and Maintenance Records Information booklet. An authorized retailer must perform maintenance. Offer is transferable. Optional Prepaid Maintenance Plan upgrades are also available that will allow you to customize coverage to meet your driving needs. See your Volvo retailer for details.

#### FINANCE OPTIONS

Volvo Car Financial Services (VCFS) offers affordable and competitive financing on new and Volvo Certified Pre-Owned cars. Our low rates and flexible terms can get you behind the wheel of the Volvo you want to drive with finance terms up to 75 months. Volvo Car Financial Services also offers financing on vehicles purchased under the Overseas Delivery Program.

\* Excludes consumable parts due to normal wear. See

101 11





| Vehicle Specification:                                | T5 FWD                                |  |
|-------------------------------------------------------|---------------------------------------|--|
| Engine:                                               | 2.0L, Inline 4-cylinder, Turbocharged |  |
| Horsepower at rpm:                                    | 250 hp @ 5,500 rpm                    |  |
| Acceleration 0-60mph:                                 | 6.5                                   |  |
| Top Speed mph:                                        | 130                                   |  |
| Max Torque lb-ft at rpm:                              | 258 lb-ft @ 1,500-4,800 rpm           |  |
| Transmission:                                         | 8 - Speed Automatic Geartronic