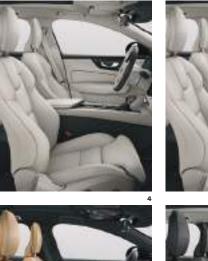

### **DESIGNED FOR YOU**

Sit in the driver's seat of the V60 and you are in a place that has been designed for driving pleasure. The clean and uncluttered layout combines form and function. Details, such as the diamond pattern on the control knobs and the tailored dashboard, create a sense of purpose and of refinement.

The front seats are shaped to complement the human form, so they are exceptionally supportive and have a wide range of adjustment. In the rear, generous legroom and the same levels of seat support mean everyone will be comfortable.

The standard Panoramic Moonroof floods the cabin with light. It's tinted to reduce glare and has a powered sunshade. With 4-zone climate control, both front and outer rear seat occupants can select their ideal temperature, while our CleanZone technology filters incoming air to help remove dust, pollen, particulates and odors.