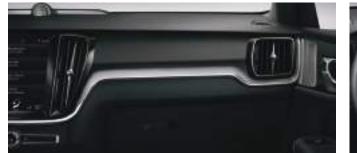

A tailored dashboard in the R-Design with contrasting stitching creates a luxurious, sophisticated look.

The distinctive air vents have controls with a metal finish and a diamond pattern on the knob. Metal Mesh Aluminum Inlays on the dashboard create a technical, contemporary look that complements the driver-focused cabin.

The Metal Mesh Aluminum decor is a modern and luxurious design touch, perfectly complementing the stainless steel speaker panels of the Bowers & Wilkins audio system.