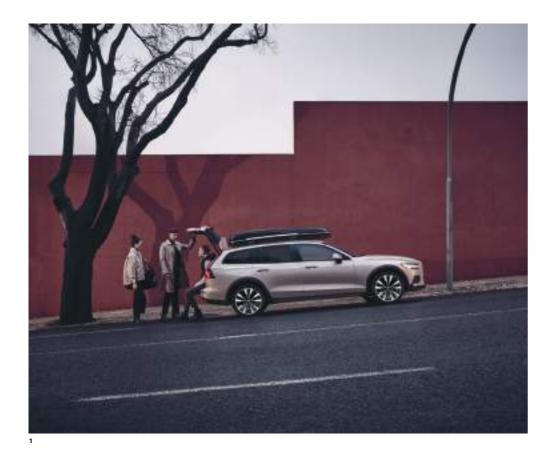

### BE PREPARED.

Whatever gear you need to bring on your adventures, your V60 Cross Country has what it takes to make it happen. The load compartment gives you class-leading capacity, and the compartment's clean, straight-forward design makes it easy to utilize it to the fullest. If necessary, you conveniently fold one or both seat backrests at a touch of a button. Should you need to temporarily increase the load capacity of your V60 Cross Country, you'll easily attach Volvo Cars' load carriers, such as a roof box, on the car's integrated roof rails. Or for even bigger challenges – the car's all-wheel drive and highly capable chassis give the V60 Cross Country all the characteristics of an outstanding tow car, with a towing capacity of up to 2,000 lbs depending on powertrain.

By adding our foldable tow bar you conveniently turn your V60 Cross Country into a highly capable tow car. A push of a button, and the tow bar folds out and is easily put in position. And when not needed, it's discreetly hidden under the rear bumper.