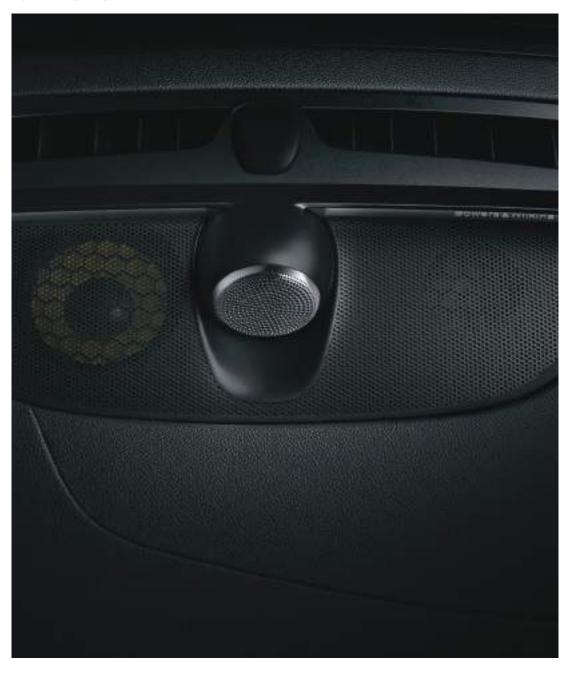

A tailored dashboard in the R-Design with contrasting stitching creates a luxurious, sophisticated look.

The distinctive air vents have controls with a metal finish and a diamond pattern on the knob. Metal Mesh Aluminum Inlays on the dashboard create a technical, contemporary look that complements the driver-focused cabin.

The Metal Mesh Aluminum decor is a modern and luxurious design touch, perfectly complementing the stainless steel speaker panels of the Bowers & Wilkins audio system.