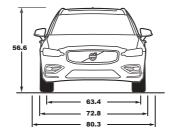

eduled maintenance items listed in the 2018 model year Warranty and Maintenance Records Information booklet. An authorized retailer must perform maintenance. Offer is transferable. Optional Prepaid Maintenance Plan upgrades are also available that will allow you to customize coverage to meet your driving needs. See your Volvo retailer for details.

#### FINANCE OPTIONS

Volvo Car Financial Services (VCFS) offers affordable and competitive financing on new and Volvo Certified Pre-Owned cars. Our low rates and flexible terms can get you behind the wheel of the Volvo you want to drive with finance terms up to 75 months. Volvo Car Financial Services also offers financing on vehicles purchased under the Overseas Delivery Program.

\* Excludes consumable parts due to normal wear. See

101 11





| Vehicle Specification:                                | T5 FWD                                |  |
|-------------------------------------------------------|---------------------------------------|--|
| Engine:                                               | 2.0L, Inline 4-cylinder, Turbocharged |  |
| Horsepower at rpm:                                    | 250 hp @ 5,500 rpm                    |  |
| Acceleration 0-60mph:                                 | 6.5                                   |  |
| Top Speed mph:                                        | 130                                   |  |
| Max Torque lb-ft at rpm:                              | 258 lb-ft @ 1,500-4,800 rpm           |  |
| Transmission:                                         | 8 - Speed Automatic Geartronic