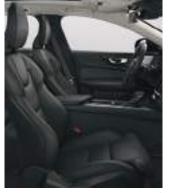

On the inside, you can relax in ergonomically designed seats with contemporary City Weave upholstery. Many interior combinations make it easy to tailor your own, personal V60 Momentum experience.

Sensus:

12.3" Digital Driver Display | 9" Sensus Touchscreen | Smartphone Integration with Apple CarPlay<sup>®</sup> and Android Audio<sup>®</sup> | High Performance audio system

The Volvo V60 Momentum embodies the essence of contemporary Scandinavian design.

Unique black exterior design cues together with the 18" Alloy Wheels add to the car's dynamic road presence, while the dual stainless steel tailpipes add a stylish finish.

On the inside, aluminum tread plates welcome you every time you enter the cabin of your V60 Momentum. You can enjoy the control provided by our 12.3" Digital Driver Display and Sensus Connect with enhanced connectivity – such as the intuitive operation of our 9" Sensus Touchscreen and voice control. Volvo On Call connects your car with your smartphone and gives you access to a wide range of smart services, while everybody on board will appreciate the clear sound reproduction of our High Performance audio system including Bluetooth® music streaming. And for a truly high-level sound experience, there's the option of Harman/Kardon® Premium Sound with 14 hi-fi speakers including an airventilated subwoofer.