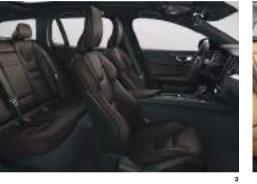

On the inside, the R-Design tread plates in Silk Metal finish greet you on-board. The contemporary sporty theme continues with Metal Mesh aluminum decor, aluminum sport pedals, R-Design textile mats, Charcoal headlining and sculpted R-Design Contour seats with a unique Fine Nappa Leather/Open Grid Textile upholstery. Together, these features give the cabin a technical, cockpit-like feel. R-Design logotypes in the headrests, contrast stitching in the seats and the gear selector and the R-Design Leather steering wheel all reinforce the sporty yet elegant ambience. The adjustable front seat cushion extensions further enhance your thigh support for improved comfort during long drives.

such as the side window trim and the outer door mirrors.

The exterior colors are carefully selected to match the car's

**717** Onyx Black Metallic

Inside your Volvo V60 R-Design, you can enjoy a sporty and driver-focused Charcoal interior made of high-class materials. The sculpted R-Design Contour seats with adjustable seat cushion extensions will provide relaxed support through any twists that the road has in store. Available in monochromatic Charcoal, the exclusive Fine Nappa Leather/Open Grid Textile with contrasting stitching provides a sporty yet sophisticated feel. A dynamic yet stylish sensation further enhanced by the decor in Metal Mesh aluminum that perfectly complement the Charcoal or Slate interior.