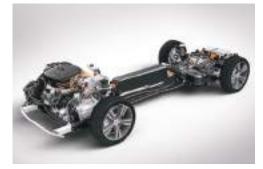

At the heart of your V60 is a dynamic, efficient powertrain. Whichever you choose, you will enjoy our latest Drive-E technology that gives you responsive power. Fuel consumption and  $CO_2$  emissions are kept low, and our powertrains already comply with future exhaust emission legislation. Our Drive-E powertrain range includes advanced gas and Plug-in Hybrid engines mated to our smooth eightspeed Geartronic<sup>™</sup> automatic transmission, available with responsive AWD technology or front wheel drive. And for the ultimate combination of performance and

efficiency, there's the smooth and powerful T8 e-AWD Plug-In Hybrid powertrain.

Make your choice, and enjoy the journey wherever it takes you.

#### T5 FWD

The 250 hp/258 lb-ft T5 gas powertrain is as responsive on the highway as in the city. This superb all-rounder delivers generous power just where you need it, ensuring excellent driveability in combination with our smooth 8-speed Geartronic<sup>™</sup> automatic transmission.

#### **T5 AWD Cross Country**

This high-performance 250 hp/258 lb-ft gas powertrain provides excellent driving dynamics without compromising on efficiency. Combined supercharger/turbo technology, responsive all-wheel drive and our smooth 8-speed Geartronic<sup>™</sup> put you in control of your drive.

#### **T8 e-AWD Plug-In Hybrid Polestar Engineered**

Our T8 e-AWD Plug-In Hybrid Polestar Engineered powertrain delivers an exhilarating drive with uncompromised efficiency. Combining a high-performance gas engine and an electric motor, this 400 hp powertrain allows outstanding highway performance and zero emission commuting – with all-wheel drive capability when needed.