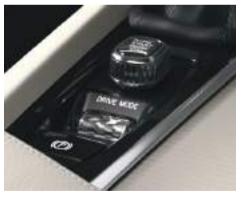

Active chassis technology allows you to customize the way the V60 rides and handles, and the three adaptive drive modes let you tailor your driving experience further by altering the engine, transmission, accelerator and steering responses. Or you can create your own bespoke setup with Individual mode. However you configure it, the V60 is the perfect partner, whatever the journey.

You can tailor the way the V60 Cross Country behaves off road by selecting Off-Road mode from the Drive Mode menu. It makes the car easier to drive on difficult surfaces such as wet grass, mud and loose gravel by changing the way the engine delivers its power and recalibrating the car's drivetrain so you have more control at slower speeds. On uneven ground, the active chassis comes into its own, taking bumps and ruts in its stride. When the road becomes a challenge and the weather becomes unpredictable, the V60 Cross Country gets you where you want to go. In comfort and style.

And when it's dark, our mid-level interior illumination enhances the ambience inside your V60 R-Design. Further adding to your sense of being in control, the R-Design also provides you with our 12.3" Digital Driver Display and the steering-wheel mounted gearshift paddles that enhance your control by allowing quicker manual shifts. Conveniently positioned in the tunnel console between the front seats, there's also a drive mode control that allows you to shift between four driving modes – Comfort, Dynamic, Eco and Individual mode.