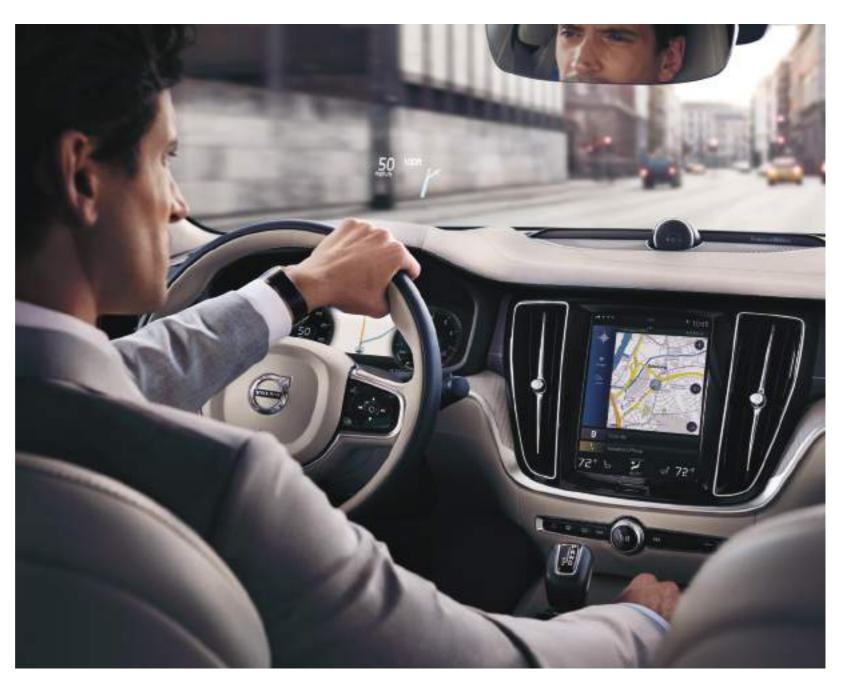

One of Volvo Car's guiding principles is to make it easy for you to interact with your Volvo without being distracted. As a result, we put essential information right in front of the driver by using a Digital Driver Display in the instrument panel. This highresolution screen showcases key information for the driver and can vary the size and shape of the readouts it shows, depending on how you are using your car. For example, if you are using the navigation system, the display for that becomes enlarged, so you can focus on your directions more easily. The driver display also adapts its brightness according to exterior light sources such as bright sunshine or the lower light conditions of tunnels.

An optional Graphical Head-Up Display also projects information onto the windshield so it's closer to your eyeline – another way of reducing any potential for distraction.

And with Voice Control, you can access many functions of the V60, while keeping your hands on the steering wheel and your eyes on the road at all times. As it uses natural speech patterns, you don't need to learn specific commands – you can just talk to your Volvo as if you were talking to another person.