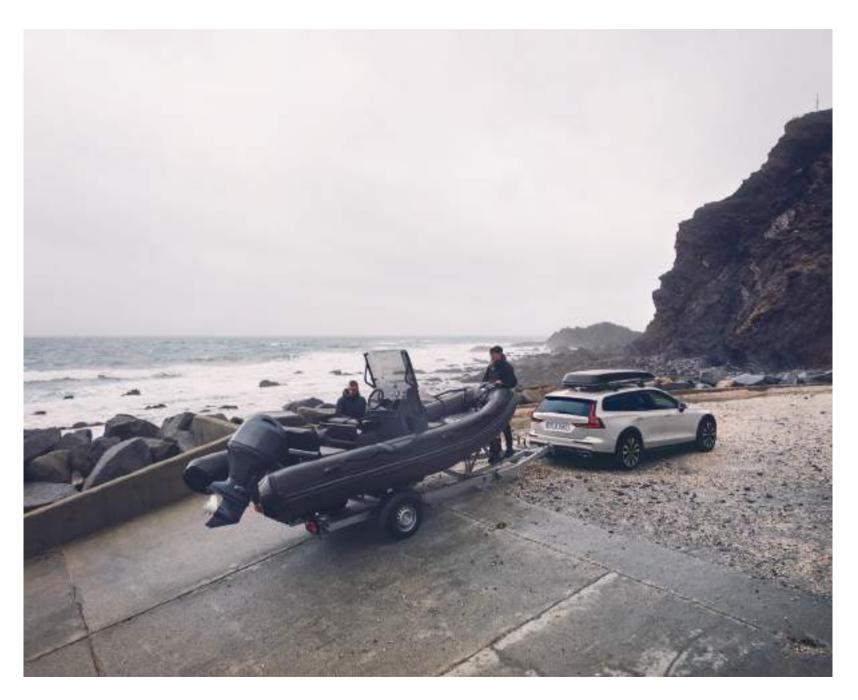

### BE PREPARED.

Whatever gear you need to bring on your adventures, your V60 Cross Country has what it takes to make it happen. The load compartment gives you class-leading capacity, and the compartment's clean, straight-forward design makes it easy to utilize it to the fullest. If necessary, you conveniently fold one or both seat backrests at a touch of a button. Should you need to temporarily increase the load capacity of your V60 Cross Country, you'll easily attach Volvo Cars' load carriers, such as a roof box, on the car's integrated roof rails. Or for even bigger challenges – the car's all-wheel drive and highly capable chassis give the V60 Cross Country all the characteristics of an outstanding tow car, with a towing capacity of up to 2,000 lbs depending on powertrain.

By adding our foldable tow bar you conveniently turn your V60 Cross Country into a highly capable tow car. A push of a button, and the tow bar folds out and is easily put in position. And when not needed, it's discreetly hidden under the rear bumper.