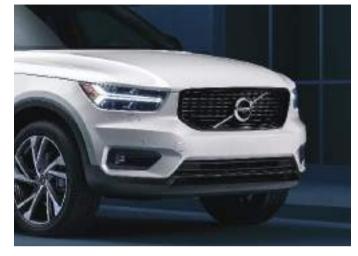

#### STRENGTH OF CHARACTER

The XC40 expresses toughness, and is unmistakably a Volvo, through features such as its proud grille, "Thor's Hammer" light signatures, and sculpted front bumper with skid plate.

## LIGHTING WITH DISTINCTION

See and be seen, day or night, with standard LED headlights that feature the XC40's own take on Volvo's unique "Thor's Hammer" light signature. They automatically adjust the beam height, and switch between dipped and full beam, to provide the best view and avoid dazzling other road users. The optional high-level LED headlights include active bending lights that turn with the steering (by up to 30°) to provide a better view around corners.