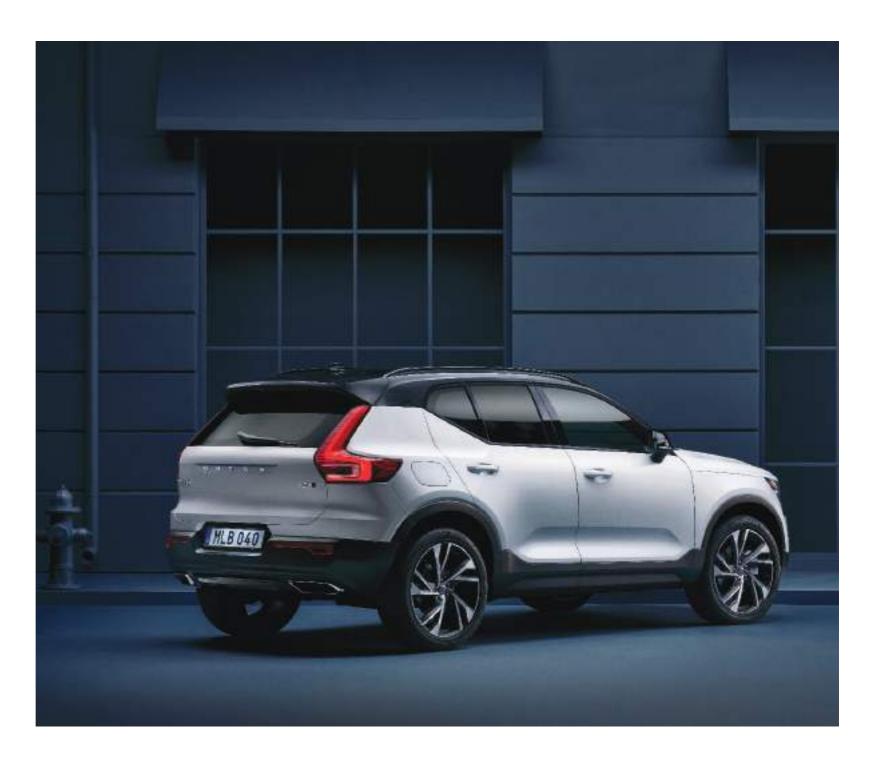

## YOU'RE IN CONTROL

Experience the feeling of confidence and control on every journey in the XC40, with a high seating position and agile handling that put you in command.

**T5 AWD | R-Design** Crystal White Metallic

The XC40 is an authentic SUV for the city. High ground clearance, large wheels, and true SUV proportions give it a powerful stance. From the bold front grille to the beautifully detailed taillights, it's every inch a Volvo. Uniquely Scandinavian, it's an SUV built for city life.

**T5 AWD | R-Design** Crystal White Metallic | 20" 5-Double Spoke Matte Black Diamond Cut Alloy Wheels

EXTERIOR DESIGN VOLVO XC40 | 7