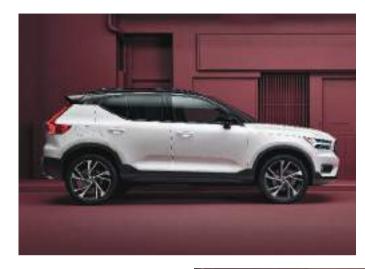

#### **T5 AWD | R-Design** Crystal White Metallic | 20" 5-Double Spoke Matte Black Diamond Cut Alloy Wheels

## R-DESIGN The sporty look

The R-Design captures the sporty soul of your XC40, with a black color theme including the roof and other distinctive exterior design details. The large Alloy Wheels enhance the car's road presence and add to the powerful look. It's an expression that catches the eye from every angle, and hints at the promise of an amazing drive.