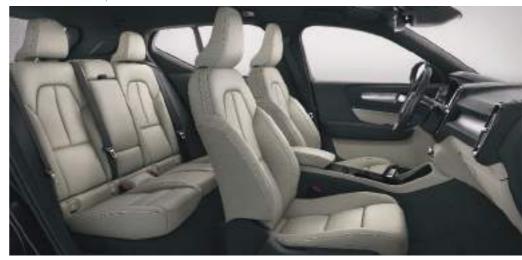

## AN INTERIOR TO INSPIRE

Bold, progressive design is the hallmark of the Volvo XC40, and the cabin embodies forward-thinking Scandinavian style. An uncluttered layout lets you focus on the beautiful details, while the high seating position means you always feel in control. Carefully crafted and selected materials indulge the senses, and intuitive technology puts you in command. The cabin of the XC40 is a place that will inspire you on every journey.

On the inside, you can relax in the ergonomically designed seats with standard leather upholstery. Many different interior color combinations make it easy to tailor your own, personal XC40 experience.

The leather seats are ergonomically

wherever you go.

designed to provide excellent comfort

The XC40 Momentum interior with leather seats, concave Urban Grid Aluminum Decor, leather steering wheel, and textile mats reflects the essence of beautiful Scandinavian design.