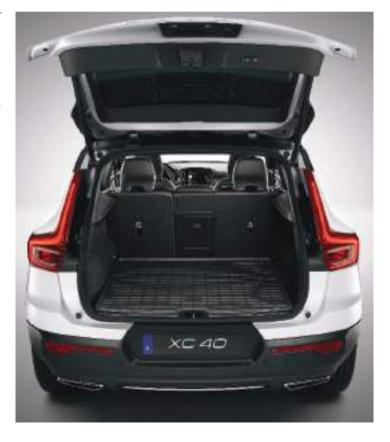

The right fit
The XC40 helps you fit your life into your car. The load compartment is one of the largest in its class, with a regular shape that makes it easy to load and helps make the most of the space. The folding load floor helps you adapt it to whatever you're carrying.

## A VERSATILE SPACE

Everything starts with people at Volvo Cars – it's why we look, listen, and design cars around their needs. And it's why the XC40 is full of practical, versatile features that help you carry what you want as easily as possible. Load and unload your car with ease thanks to a large cargo area that can be accessed by a hands-free power-operated tailgate. If you need to carry bulky or unusually tall items, you can take advantage of the foldable, removable load floor. And if you need even more space, the rear seat backrests fold completely flat.

Valuable items can be stored securely out of sight under the load floor. And to make the load area as versatile as possible, the folding floor can be placed in multiple positions. There are also four load-securing tie-downs to keep delicate items safe and to protect the car's occupants, plus three bag hooks that ensure your shopping doesn't move around or spill in transit. Whatever type of load you need to carry - large or small - your XC40 helps make it effortless.