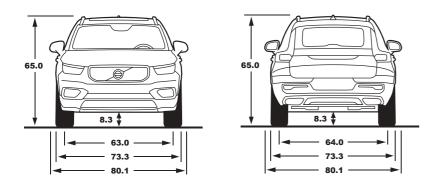

<sup>\*\*</sup> New software required as part of a repair or accessory installation is not included.

44 | FACTS & FIGURES VOLVO XC40

T4 FWD T5 AWD

| Engine:                                                            | 2.0 L, Turbocharged            | 2.0L, Turbocharged             |
|--------------------------------------------------------------------|--------------------------------|--------------------------------|
| Horsepower at rpm:                                                 | 187-hp @ 4,700 rpm             | 248-hp @ 5,500 rpm             |
| Acceleration 0-60 mph:                                             | 8.1 sec                        | 6.1 sec                        |
| Max Torque lb-ft at rpm:                                           | 221 lb-ft @ 1,400-4,000 rpm    | 258 lb-ft @ 1,800-4,800 rpm    |
| Transmission:                                                      | 8 - Speed Automatic Geartronic | 8 - Speed Automatic Geartronic |
| Fuel Economy, City/Highway/Combined:                               | 23/33/27                       | 22/30/25                       |
| Fuel Tank Capacity:                                                | 14.2 Gallons                   | 14.2 Gallons                   |
| Cargo Space, Max (cu ft):                                          | 57.5                           | 57.5                           |
| Exterior Length/Width/Height including Shark Fin Antenna (inches): | 174.2/80.1/65.3                | 174.2/80.1/65.3                |
| Interior Headroom without Panoramic Moonroof (Front/Rear):         | 39.0/39.1                      | 39.0/39.1                      |
| Interior Headroom with Panoramic Moonroof (Front/Rear):            | 37.6/38.3                      | 37.6/38.3                      |
| Interior Legroom (Front/Rear):                                     | 40.9/36.1                      | 40.9/36.1                      |
| Seating Capacity:                                                  | 5                              | 5                              |