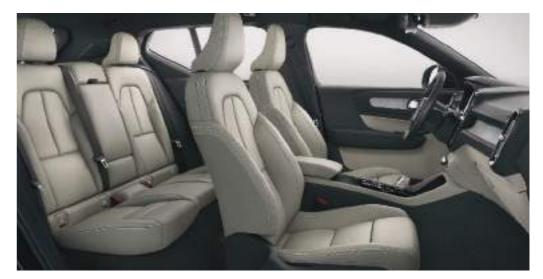

## AN INTERIOR TO INSPIRE

Bold, progressive design is the hallmark of the Volvo XC40, and the cabin embodies forward-thinking Scandinavian style. An uncluttered layout lets you focus on the beautiful details, while the high seating position means you always feel in control. Carefully crafted and selected materials indulge the senses, and intuitive technology puts you in command. The cabin of the XC40 is a place that will inspire you on every journey.

## BEAUTY IN DETAIL

It's the details that set Volvo Car's interiors apart. The thought, effort, and craftsmanship that go into the smallest elements in the cabin of the XC40 help to create a unique and special feeling each time you climb inside.