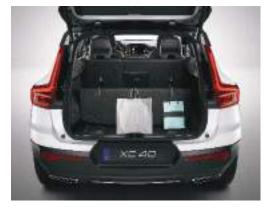

The right fit
The XC40 helps you fit your life into your car. The load compartment is one of the largest in its class, with a regular shape that makes it easy to load and helps make the most of the space. The folding load floor helps you adapt it to whatever you're carrying.

## A VERSATILE SPACE

Everything starts with people at Volvo Cars – it's why we look, listen, and design cars around their needs. And it's why the XC40 is full of practical, versatile features that help you carry what you want as easily as possible. Load and unload your car with ease thanks to a large cargo area that can be accessed by a hands-free power-operated tailgate. If you need to carry bulky or unusually tall items, you can take advantage of the foldable, removable load floor. And if you need even more space, the rear seat backrests fold completely flat.

Valuable items can be stored securely out of sight under the load floor. And to make the load area as versatile as possible, the folding floor can be placed in multiple positions. There are also four load-securing tie-downs to keep delicate items safe and to protect the car's occupants, plus three bag hooks that ensure your shopping doesn't move around or spill in transit. Whatever type of load you need to carry - large or small - your XC40 helps make it effortless.