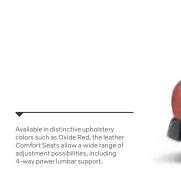

Leather Blond, UD70, Blond Headlining

Leather Blond, UD70, Charcoal Headlining (Optional)

Available in distinctive upholstery colors such as Oxide Red, the leather Comfort Seats allow a wide range of adjustment possibilities, including 4-way power lumbar support.