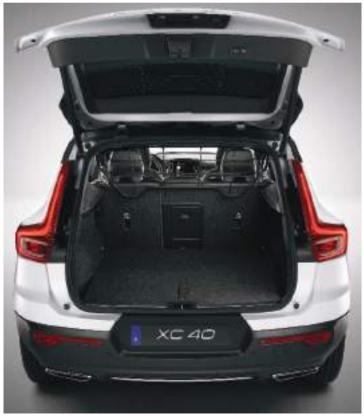

The right fit
The XC40 helps you fit your life into your car. The load compartment is one of the largest in its class, with a regular shape that makes it easy to load and helps make the most of the space. The folding load floor helps you adapt it to whatever you're carrying.

## A VERSATILE SPACE

Everything starts with people at Volvo Cars – it's why we look, listen, and design cars around their needs. And it's why the XC40 is full of practical, versatile features that help you carry what you want as easily as possible. Load and unload your car with ease thanks to a large cargo area that can be accessed by a hands-free power-operated tailgate. If you need to carry bulky or unusually tall items, you can take advantage of the foldable, removable load floor. And if you need even more space, the rear seat backrests fold completely flat.

Valuable items can be stored securely out of sight under the load floor. And to make the load area as versatile as possible, the folding floor can be placed in multiple positions. There are also four load-securing tie-downs to keep delicate items safe and to protect the car's occupants, plus three bag hooks that ensure your shopping doesn't move around or spill in transit. Whatever type of load you need to carry - large or small - your XC40 helps make it effortless.