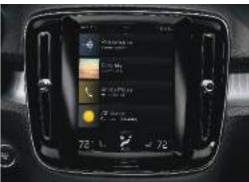

## IN SYNC WITH YOU

Every interaction in the XC40 feels natural and intuitive. From the easy-to-use 9" Sensus Touchscreen to the high-resolution 12.3" Digital Driver Display and voice control that understands normal speech, the standard technology is there to make things simple.

It's as familiar and intuitive as using your phone. You can control most functions via the 9" Sensus Touchscreen – its portrait format and bold, clear graphics make it easy to read, and it's so responsive that you can use it wearing gloves. Standard Apple CarPlay® and Android Auto® help keep you connected when on the move.

The 12.3" Digital Driver Display helps you stay focused on the

The 12.3" Digital Driver Display helps you stay focused on the road ahead by putting all the information you need directly in front of you. And it automatically adapts to the surrounding light conditions, becoming brighter or dimmer depending on the light coming from outside the car.

#### Your guide

Sensus Navigation is your guide, helping you to find your destination and keeping you informed. With clear mapping, free lifetime map upgrades, and the availability of apps that help you find what you're looking for and share your location, you can enjoy the journey ahead.