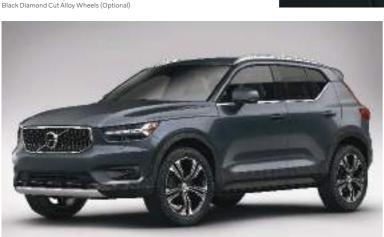

**T5 AWD | R-Design** Crystal White Metallic | 20" 5-Double Spoke Matte Black Diamond Cut Alloy Wheels

EXTERIOR DESIGN VOLVO XC40 | 7