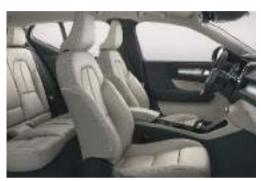

## INSCRIPTION Modern Swedish Luxury

We created the XC40 Inscription to give you a new take on Swedish luxury. It's about stylish detailing and a meticulously crafted interior with fine, authentic materials – all to give you the very best of contemporary Scandinavian design.

Inside the XC40 Inscription you can relish exclusive leather seats, surrounded by thoughtful design and natural materials such as the exclusive handcrafted Driftwood Inlays. A large exterior color palette and many available interior color combinations make it easy to create the XC40  $\,$ Inscription that suits your personal style.

## CONTEMPORARY LUXURY

The XC40 Inscription offers you luxury with a contemporary Swedish twist. Perfectly blending into city life, its stylish exterior with chrome detailing and large Black Diamond Cut Alloy Wheels adds to a confident appearance wherever you go. And for the experience inside, leather seats and genuine Driftwood Inlays provide a relaxed, pampered feeling on every drive.