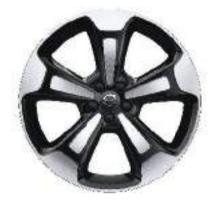

**19"** 5-Double Spoke Matte Black Diamond Cut, 911 (Standard)

**20"** 5-Double Spoke Matte Black Diamond Cut, 920 (Optional)

707 Crystal White Metallic

GLOSS BLACK ROOF On the XC40 R-Design, the roof is always in black. This makes a bold statement, while it perfectly matches the car's other black exterior design elements.