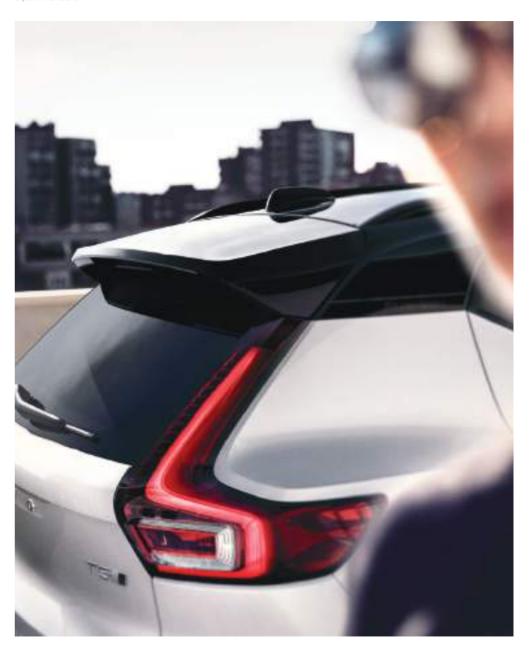

The XC40 is an authentic SUV for the city. High ground clearance, large wheels, and true SUV proportions give it a powerful stance. From the bold front grille to the beautifully detailed taillights, it's every inch a Volvo. Uniquely Scandinavian, it's an SUV built for city life.

#### STRENGTH OF CHARACTER

The XC40 expresses toughness, and is unmistakably a Volvo, through features such as its proud grille, "Thor's Hammer" light signatures, and sculpted front bumper with skid plate.

## LIGHTING WITH DISTINCTION

See and be seen, day or night, with standard LED headlights that feature the XC40's own take on Volvo's unique "Thor's Hammer" light signature. They automatically adjust the beam height, and switch between dipped and full beam, to provide the best view and avoid dazzling other road users. The optional high-level LED headlights include active bending lights that turn with the steering (by up to 30°) to provide a better view around corners.