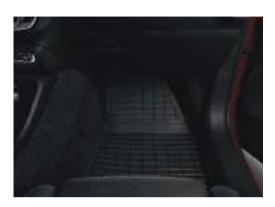

### ALL-WEATHER MATS

These durable mats protect the interior of your XC 40 from muddy boots and shoes. Shaped to fit the footwells perfectly, they won't slip or shift on the move. Raised edges stop wet and dirt leaking into the car's carpet.