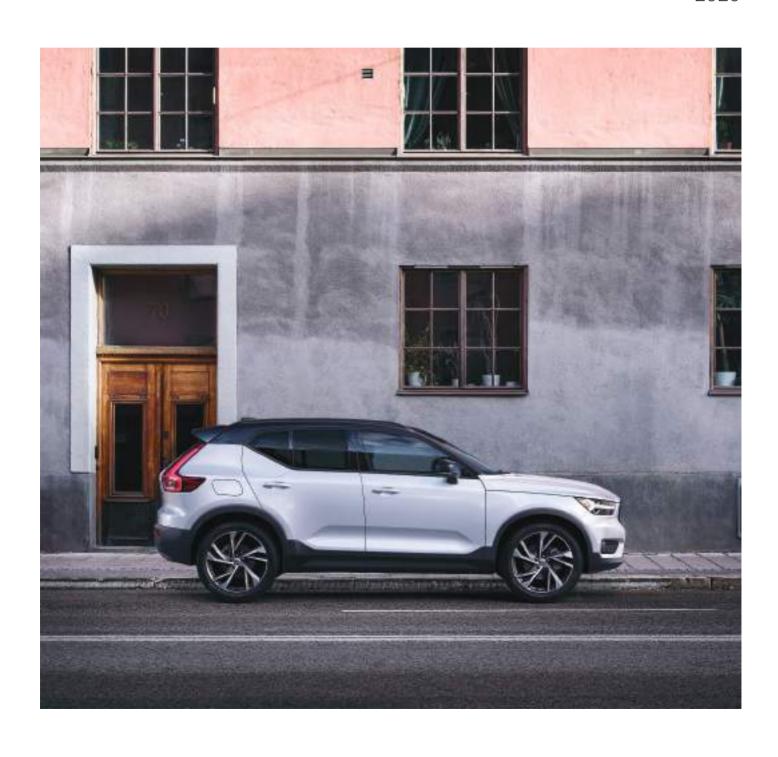

## YOU'RE IN CONTROL

Experience the feeling of confidence and control on every journey in the XC40, with a high seating position and agile handling that put you in command.

**T5 AWD | R-Design** Crystal White Metallic

The XC40 is an authentic SUV for the city. High ground clearance, large wheels, and true SUV proportions give it a powerful stance. From the bold front grille to the beautifully detailed taillights, it's every inch a Volvo. Uniquely Scandinavian, it's an SUV built for city life.

**T5 AWD | R-Design** Crystal White Metallic | 20" 5-Double Spoke Matte Black Diamond Cut Alloy Wheels

EXTERIOR DESIGN VOLVO XC40 | 7