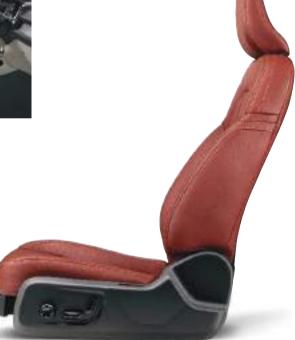

Inside the driver-focused Charcoal interior, you're surrounded by bespoke materials and trim. Your body is comfortably supported by the R-Design seats in Perforated Fine Nappa Leather/Nubuck upholstery. Everything – from the R-Design Sport Steering Wheel with shift paddles to the Charcoal headliner – is there to inspire and put you in control. And unique for R-Design, the optional Lava interior carpeting creates a youthful, stylish ambiance that will energize your every drive.

#### Interior

R-Design Perforated Fine Nappa Leather/Nubuck Upholstery | 8-Way Power Front Seats with 4-Way Power Lumbar Support and Driver Seat Memory | Manual Cushion Extensions | Cutting Edge Aluminum Decor Inlays | Lava Interior Carpeting (Optional) | R-Design Sport Steering Wheel | Steering Wheel Shift Paddles | R-Design Leather Gear Knob | R-Design Pedals | R-Design Testle Mats | Charcoal Headlining | Interior High Level Illumination | R-Design Metal Front Tread Plates | R-Design Leather Key Fob | Keyless Entry with Hands-Free Tailgate Opening | Stainless-steel Cargo Scuff Plate | Navigation Pro | 2-Zone Automatic Climate Control