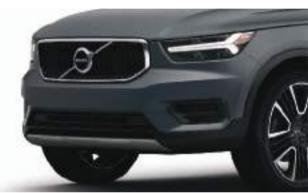

#### STRENGTH OF CHARACTER

The XC40 expresses toughness, and is unmistakably a Volvo, through features such as its proud grille, "Thor's Hammer" light signatures, and sculpted front bumper with skid plate.

## LIGHTING WITH DISTINCTION

See and be seen, day or night, with standard LED headlights that feature the XC40's own take on Volvo's unique "Thor's Hammer" light signature. They automatically adjust the beam height, and switch between dipped and full beam, to provide the best view and avoid dazzling other road users. The optional high-level LED headlights include active bending lights that turn with the steering (by up to 30°) to provide a better view around corners.