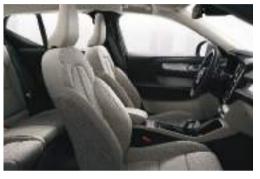

## AN INTERIOR TO INSPIRE

Bold, progressive design is the hallmark of the Volvo XC40, and the cabin embodies forward-thinking Scandinavian style. An uncluttered layout lets you focus on the beautiful details, while the high seating position means you always feel in control. Carefully crafted and selected materials indulge the senses, and intuitive technology puts you in command. The cabin of the XC40 is a place that will inspire you on every journey.

On the inside, you can relax in the ergonomically designed seats with standard leather upholstery. Many different interior color combinations make it easy to tailor your own, personal XC40 experience.

The leather seats are ergonomically

wherever you go.

designed to provide excellent comfort

The XC40 Momentum interior with leather seats, concave Urban Grid Aluminum Decor, leather steering wheel, and textile mats reflects the essence of beautiful Scandinavian design.