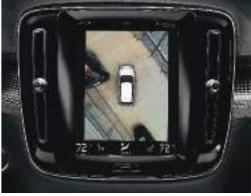

## PARKING MADE EASIER

Parking is easy in the XC40 thanks to its compact dimensions, elevated seating position, and responsive steering – and technology is there to help. The 360° SurroundView Camera available for the XC40 uses the images from discreetly mounted cameras to create a view of the car as seen from above. It allows you to clearly see where the car is in relation to other vehicles and objects, helping you to avoid them.

The 360° SurroundView Camera available for the XC40 gives you a detailed bird's-eye view of your car from above, so you can see where it is in relation to other vehicles and objects. It's especially useful in tight spaces and crowded parking lots, and helps you keep your car free from scrapes.