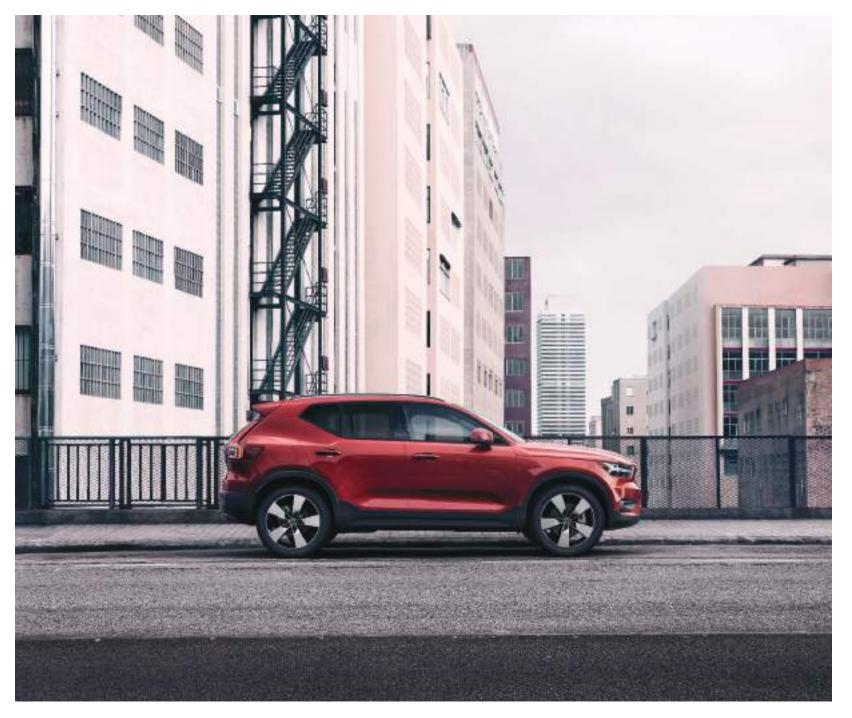

### T5 AWD | Momentum

Fusion Red Metallic | 19" 5-Spoke | Black White Alloy Wheels

FOR A COMPLETE EQUIPMENT LIST, PLEASE VISIT VOLVOCARS.COM/US

26 | VOLVO XC40 MOMENTUM

### T5 AWD | Momentum

Thunder Grey Metallic with Optional White Contrast Roof | 19" 5-Spoke Black Diamond Cut Allow Wheels

The front of the XC40 Momentum is distinctively defined by the grille in dark grey and its frame in bright chrome.