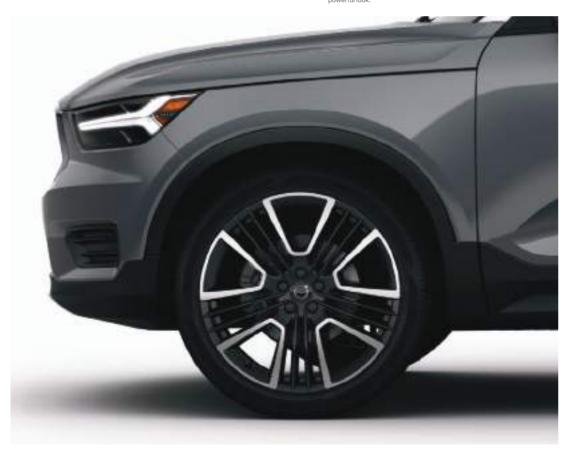

## SPECIALLY DESIGNED ALLOY WHEELS

A selection of Alloy Wheels helps you to create your perfect XC40. Each one has a bold, dynamic design, as well as the attention to detail and high-quality finish you expect from a Volvo.

The 12.3" Digital Driver Display and the 9" Sensus Touchscreen put you in total control of your drive.

MOMENTUM VOLVO XC40 | 27

The wide range of exterior colors and wheels allows you to create a city SUV that's really you. The large 18" 5-Spoke Silver Alloy Wheels come standard. To further enhance the appearance of your XC40, you have the option of 19" or 20" wheels in distinctive Black Diamond Cut design, or with white spokes that perfectly complement the optional white roof. You can have your XC40 in many different full-body colors, where each color imbues your Volvo with a sense of contemporary Scandinavian design.

**20"** 5-Spoke Black Diamond Cut Alloy Wheels, 917 (Optional)

**19"** 5-Spoke Black Diamond Cut Alloy Wheels, 922 (Optional)

**18"** 5-Spoke Silver Alloy Wheels, 921 (Standard)

614 Ice White

717 Onyx Black Metallic