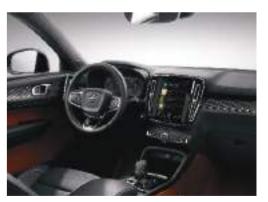

## IN SYNC WITH YOU

Every interaction in the XC40 feels natural and intuitive. From the easy-to-use 9" Sensus Touchscreen to the high-resolution 12.3" Digital Driver Display and voice control that understands normal speech, the standard technology is there to make things simple.

It's as familiar and intuitive as using your phone. You can control most functions via the 9" Sensus Touchscreen – its portrait format and bold, clear graphics make it easy to read, and it's so responsive that you can use it wearing gloves. Standard Apple CarPlay® and Android Auto® help keep you connected when on the move.

The 12.3" Digital Driver Display helps you stay focused on the

The 12.3" Digital Driver Display helps you stay focused on the road ahead by putting all the information you need directly in front of you. And it automatically adapts to the surrounding light conditions, becoming brighter or dimmer depending on the light coming from outside the car.

intuitive technology is there to make your life less complicated – the easy-to-use 9" Sensus Touchscreen is so responsive that you can use it wearing gloves, while the high-resolution 12.3" Digital Driver Display looks great and is easy to use in any light.

#### The human touch

At the heart of the cabin is our 9" Sensus Touchscreen – a feature familiar to the new generation of Volvo cars that blends beautiful design with ease of use. The portrait format makes reading information – and following navigation – especially easy.