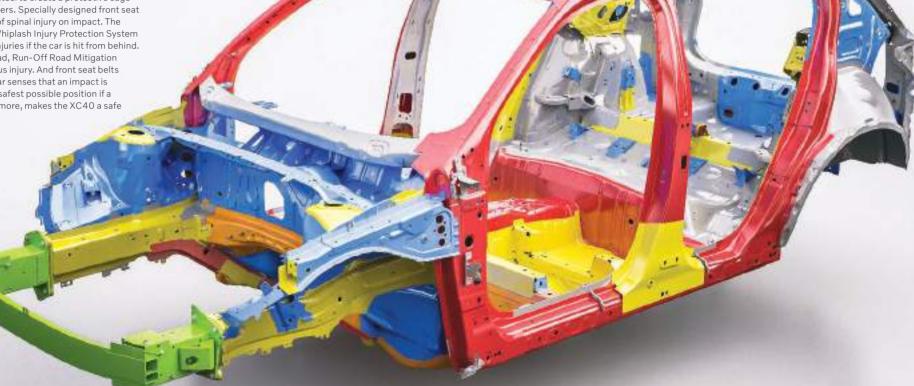

## SAFER THAN EVER

Protecting you and your passengers has always been at the heart of every Volvo car, and the advanced safety features in the XC40 are the result of our decades of innovation.

As with all of our cars, the XC40 surrounds you with strength. The passenger compartment uses a high percentage of ultra high-strength boron steel to create a protective cage around you and your passengers. Specially designed front seat structures minimize the risk of spinal injury on impact. The front seats incorporate our Whiplash Injury Protection System to minimize the risk of neck injuries if the car is hit from behind.

If your XC40 leaves the road, Run-Off Road Mitigation reduces your chance of serious injury. And front seat belts automatically tighten if the car senses that an impact is imminent, putting you in the safest possible position if a collision occurs. All this, and more, makes the XC40 a safe place to be.