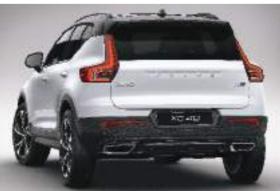

The XC40 is an authentic SUV for the city. High ground clearance, large wheels, and true SUV proportions give it a powerful stance. From the bold front grille to the beautifully detailed taillights, it's every inch a Volvo. Uniquely Scandinavian, it's an SUV built for city life.

**T5 AWD | R-Design** Crystal White Metallic | 20" 5-Double Spoke Matte Black Diamond Cut Alloy Wheels

EXTERIOR DESIGN VOLVO XC40 | 7