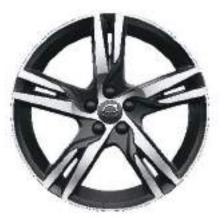

**20"** 5-Spoke Black Diamond Cut Alloy Wheels, 917 (Optional)

**19"** 5-Spoke Black Diamond Cut Alloy Wheels, 922 (Optional)

**18"** 5-Spoke Silver Alloy Wheels, 921 (Standard)

614 Ice White

717 Onyx Black Metallic

**19"** 5-Double Spoke Matte Black Diamond Cut, 911 (Standard)

**20"** 5-Double Spoke Matte Black Diamond Cut, 920 (Optional)

707 Crystal White Metallic

GLOSS BLACK ROOF On the XC40 R-Design, the roof is always in black. This makes a bold statement, while it perfectly matches the car's other black exterior design elements.