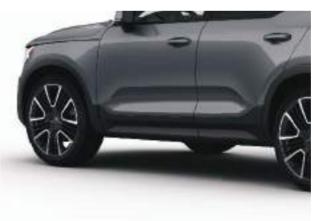

21" 5-TRIPLE OPEN SPOKE BLACK DIAMOND CUT ALLOY WHEELS For the strongest expression of the tough, sporty character of the XC40, choose our large 21" 5-Tiple Open Spoke Alloy Wheel in distinctive Black Diamond Cut design. These impressive, beautifully crafted wheels perfectly complement the uncluttered lines of your Swedish city SUV and give it a truly powerful look.

# ROOF SPOILER This stylish roof spoiler further enhances the sporty character and aerodynamics of your Volvo SUV and is color-coordinated with the roof. Fits perfectly with the exterior styling kit.

Give your XC4O an even more distinctive look with this rugged yet sporty exterior styling kit. The front skid plate, rear skid plate and the lower door trim moldings in brushed stainless steel enhance the powerful stance of your city SUV, while the integrated dual tailpipes add a stylish finish.