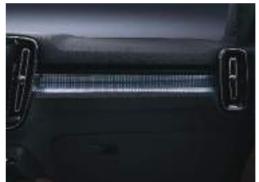

#### T5 AWD | R-Design

Perforated Fine Nappa Leather/Nubuck, Charcoal | Lava Interior Carpeting (Optional) | Cutting Edge Aluminum Decor Inlays Natural light from the panoramic roof, our characteristic frameless rear-view mirror, and LED lighting on the distinctive concave decor panels on the dashboard are just a few of the visual highlights in a cabin designed to look great – and to make you feel good.

#### LED LIGHTS

The XC40 is available with Interior High Level Illumination that highlights the beautifully sculpted dashboard and stylish decor panels at night.