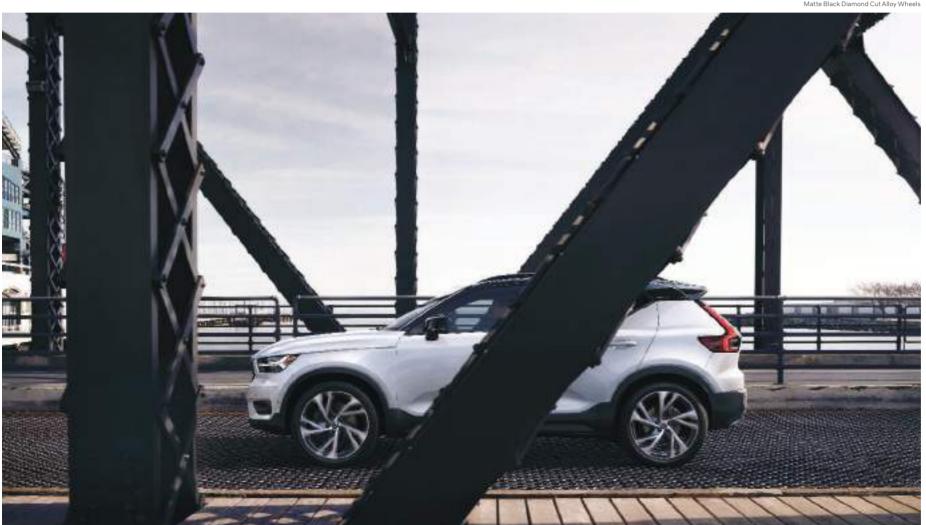

**T5 AWD | R-Design** Crystal White Metallic | 20" 5-Double Spoke Matte Black Diamond Cut Alloy Wheels

EXTERIOR DESIGN VOLVO XC40 | 7

**T5 AWD | R-Design** Crystal White Metallic | 20" 5-Double Spoke Matte Black Diamond Cut Alloy Wheels

T5 AWD | R-Design Crystal White Metallic | 20" 5-Double Spoke Matte Black Diamond Cut Alloy Wheels

When your hands are full, the power-operated tailgate on the XC40 makes life easy. And when combined with the keyless entry option, it means you only need to move your foot under the rear bumper to open or close it automatically.