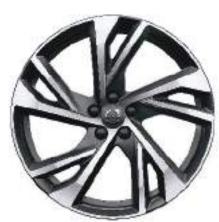

**20"** 5-Spoke Black Diamond Cut Alloy Wheel, 917 (Optional)

**19"** 5-Double Spoke Black Diamond Cut Alloy Wheel, 924 (Optional)

**707** Crystal White Metallic

SELECTED INSCRIPTION BODY COLORS
To further enhance the stylish presence of your
XC40 Inscription, our designers have selected four
dedicated metallic body colors with a uniquely
rich and contemporary touch: 707 Crystal White
Metallic, 728 Thunder Grey Metallic, 717 Onyx Black
Metallic, 727 Pebbie Grey Metallic, 729 Glacier
Silver Metallic and 723 Denim Blue Metallic.