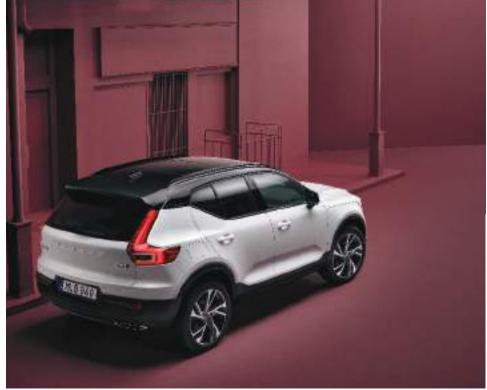

Whatever you prefer, you can rest assured there's a Volvo XC40 for you. Read on, and choose the design of your new XC40.

T5 AWD | R-Design Crystal White Metallic | 20" 5-Double Spoke Matte Black Diamond Cut Alloy Wheels

# MOMENTUM Contemporary city style

Momentum is a proud expression of city style, where smart features and contemporary design interact to create a confident and bold look. Designed and built for a better life, the XC40 Momentum is equipped with everything you need for successful living. Exterior details in bright chrome, paired with window surrounds in gloss black, enhance the expression of modernity. The exterior is available in a range of solid and metallic full-body colors, each with a distinctively contemporary look. And to really stand out from the crowd, most of the exterior body colors are available with a contrasting white roof, white door mirror caps, and wheels with white spokes.