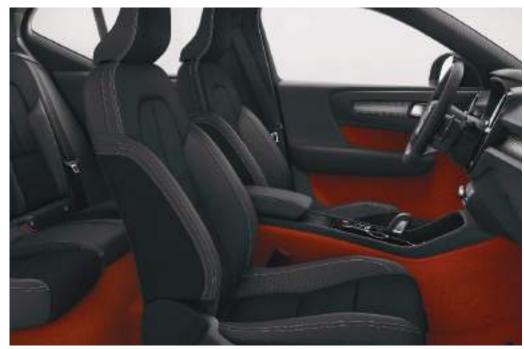

**T5 AWD | R-Design**Perforated Fine Nappa Leather/Nubuck, Charcoal |
Lava Interior Carpeting (Optional) | Cutting Edge Aluminum Decor Inlays

INTERIOR DESIGN VOLVO XC40 | 9

#### T5 AWD | R-Design

Perforated Fine Nappa Leather/Nubuck, Charcoal | Lava Interior Carpeting (Optional) | Cutting Edge Aluminum Decor Inlays Natural light from the panoramic roof, our characteristic frameless rear-view mirror, and LED lighting on the distinctive concave decor panels on the dashboard are just a few of the visual highlights in a cabin designed to look great – and to make you feel good.

Inside the driver-focused Charcoal interior, you're surrounded by bespoke materials and trim. Your body is comfortably supported by the R-Design seats in Perforated Fine Nappa Leather/Nubuck upholstery. Everything – from the R-Design Sport Steering Wheel with shift paddles to the Charcoal headliner – is there to inspire and put you in control. And unique for R-Design, the optional Lava interior carpeting creates a youthful, stylish ambiance that will energize your every drive.