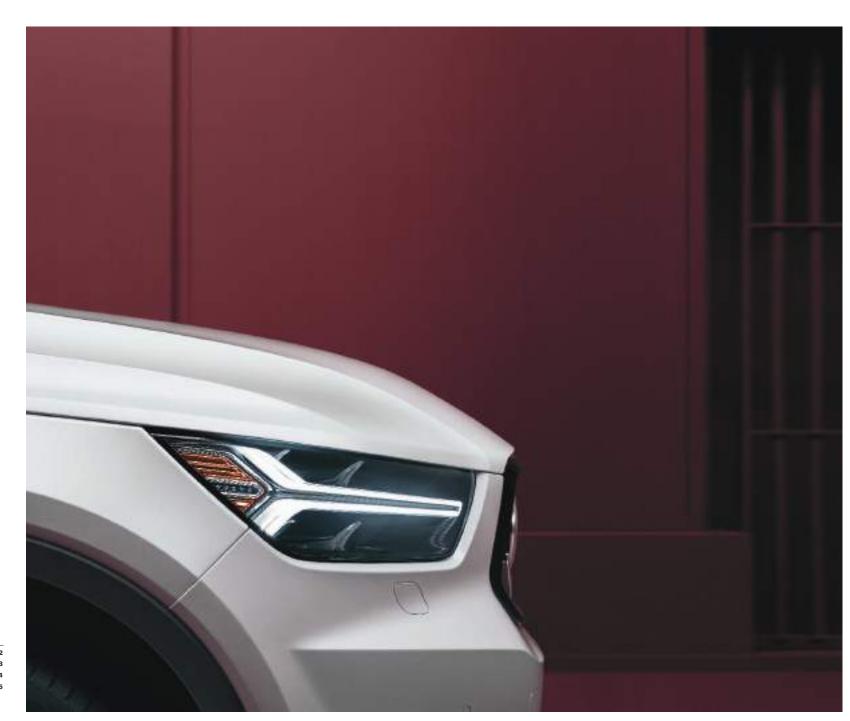

## LIGHTING WITH DISTINCTION

See and be seen, day or night, with standard LED headlights that feature the XC40's own take on Volvo's unique "Thor's Hammer" light signature. They automatically adjust the beam height, and switch between dipped and full beam, to provide the best view and avoid dazzling other road users. The optional high-level LED headlights include active bending lights that turn with the steering (by up to 30°) to provide a better view around corners.

#### STRENGTH OF CHARACTER

The XC40 expresses toughness, and is unmistakably a Volvo, through features such as its proud grille, "Thor's Hammer" light signatures, and sculpted front bumper with skid plate.