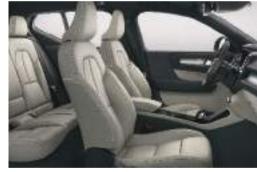

## R-DESIGN The sporty look

The R-Design captures the sporty soul of your XC40, with a black color theme including the roof and other distinctive exterior design details. The large Alloy Wheels enhance the car's road presence and add to the powerful look. It's an expression that catches the eye from every angle, and hints at the promise of an amazing drive.

Inside the driver-focused Charcoal interior, you're surrounded by bespoke materials and trim. Your body is comfortably supported by the R-Design seats in Perforated Fine Nappa Leather/Nubuck upholstery. Everything – from the R-Design Sport Steering Wheel with shift paddles to the Charcoal headliner – is there to inspire and put you in control. And unique for R-Design, the optional Lava interior carpeting creates a youthful, stylish ambiance that will energize your every drive.

## **INSPIRED BY** THE ART OF DRIVING

R-Design is our sportiest expression, characterized by dynamic contrasts and a confident presence. Unique exterior design details in black, such as the front grille, the roof, and the door mirror caps, together with large Alloy Wheels, make it possible to create a truly distinctive look. The sporty theme continues on the inside, with R-Design Perforated Fine Nappa Leather/Nubuck seats, concave Cutting Edge Aluminum Decor, and optional Lava carpeting. A sport chassis ensures you're in control with maintained ride comfort.