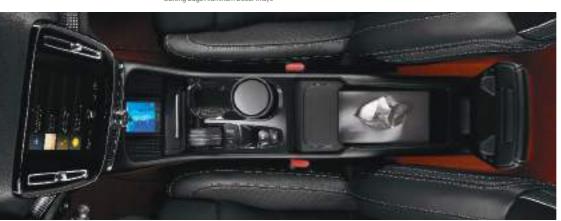

## REALLY CLEVER STORAGE

The inventive storage solutions in the XC40 are the result of us listening to our customers and understanding what they want from their cars. The front door pockets are each large enough for a laptop, handbag, or even three large bottles. This feature is made possible by Air Woofer Technology $^{\text{TM}}$ , a

Volvo Cars innovation that uses an audio speaker mounted behind the dashboard, rather than in the doors, to free up space where you need it most. It's just one of the many ways that the XC40 helps to make every day easier.

## WIRELESS PHONE CHARGING

There's a space beneath the center touchscreen where a mobile phone can be stored and wirelessly charged, helping to reduce clutter and making it easy to reach when you need it. (Optional)

#### LARGE DOOR BINS

Doors free of speakers mean that the pocket is large enough to fit a laptop or three large bottles.

### CARD HOLDERS

Card holders integrated neatly into the dashboard allow you to keep a credit card or parking voucher easily within reach. For increased security, there is an additional card holder hidden discreetly in the front center console.

### BAG HOOK

Keep a small bag or takeout food secure with a hook that folds neatly out of the glovebox and prevents items from moving around or spilling while you're driving.

SMART STORAGE

The storage bin under the front center armrest is large enough to hold a small handbag or even a full-size tissue box, and has a removable wastebasket in front of it.