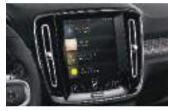

## IN SYNC WITH YOU

Every interaction in the XC40 feels natural and intuitive. From the easy-to-use 9" Sensus Touchscreen to the high-resolution 12.3" Digital Driver Display and voice control that understands normal speech, the standard technology is there to make things simple.

It's as familiar and intuitive as using your phone. You can control most functions via the 9" Sensus Touchscreen – its portrait format and bold, clear graphics make it easy to read, and it's so responsive that you can use it wearing gloves. Standard Apple CarPlay® and Android Auto® help keep you connected when on the move.

#### The human touch

At the heart of the cabin is our 9" Sensus Touchscreen – a feature familiar to the new generation of Volvo cars that blends beautiful design with ease of use. The portrait format makes reading information – and following navigation – especially easy.