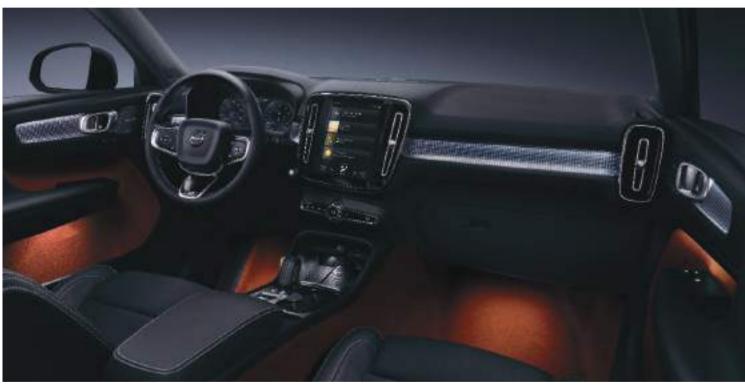

#### LED LIGHTS

The XC40 is available with Interior High Level Illumination that highlights the beautifully sculpted dashboard and stylish decor panels at night.

The concave Cutting Edge Aluminum Decor with integrated LED lighting creates a sporty, exclusive ambiance inside your XC40 – day and night.

Enjoy the dynamic feeling inside your XC40 R-Design. The Charcoal interior with optional Lava carpeting and door inserts create energizing contrasts, while the exclusive R-Design seats, the Cutting Edge Aluminum Decor, and the R-Design Leather gear knob with white stitching enhance the car's sporty soul.