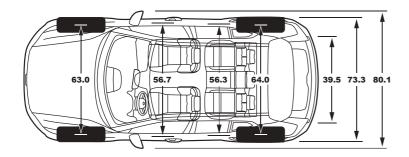

<sup>\*\*</sup> New software required as part of a repair or accessory installation is not included.

44 | FACTS & FIGURES VOLVO XC40

T4 FWD T5 AWD

| Engine:                                                            | 2.0 L, Turbocharged            | 2.0L, Turbocharged             |
|--------------------------------------------------------------------|--------------------------------|--------------------------------|
| Horsepower at rpm:                                                 | 187-hp @ 4,700 rpm             | 248-hp @ 5,500 rpm             |
| Acceleration 0-60 mph:                                             | 8.1 sec                        | 6.1 sec                        |
| Max Torque lb-ft at rpm:                                           | 221 lb-ft @ 1,400-4,000 rpm    | 258 lb-ft @ 1,800-4,800 rpm    |
| Transmission:                                                      | 8 - Speed Automatic Geartronic | 8 - Speed Automatic Geartronic |
| Fuel Economy, City/Highway/Combined:                               | 23/33/27                       | 22/30/25                       |
| Fuel Tank Capacity:                                                | 14.2 Gallons                   | 14.2 Gallons                   |
| Cargo Space, Max (cu ft):                                          | 57.5                           | 57.5                           |
| Exterior Length/Width/Height including Shark Fin Antenna (inches): | 174.2/80.1/65.3                | 174.2/80.1/65.3                |
| Interior Headroom without Panoramic Moonroof (Front/Rear):         | 39.0/39.1                      | 39.0/39.1                      |
| Interior Headroom with Panoramic Moonroof (Front/Rear):            | 37.6/38.3                      | 37.6/38.3                      |
| Interior Legroom (Front/Rear):                                     | 40.9/36.1                      | 40.9/36.1                      |
| Seating Capacity:                                                  | 5                              | 5                              |