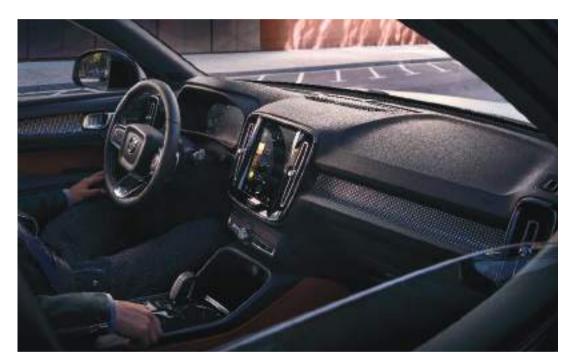

## AN INTERIOR TO INSPIRE

Bold, progressive design is the hallmark of the Volvo XC40, and the cabin embodies forward-thinking Scandinavian style. An uncluttered layout lets you focus on the beautiful details, while the high seating position means you always feel in control. Carefully crafted and selected materials indulge the senses, and intuitive technology puts you in command. The cabin of the XC40 is a place that will inspire you on every journey.

## IN SYNC WITH YOU

Every interaction in the XC40 feels natural and intuitive. From the easy-to-use 9" Sensus Touchscreen to the high-resolution 12.3" Digital Driver Display and voice control that understands normal speech, the standard technology is there to make things simple.

It's as familiar and intuitive as using your phone. You can control most functions via the 9" Sensus Touchscreen – its portrait format and bold, clear graphics make it easy to read, and it's so responsive that you can use it wearing gloves. Standard Apple CarPlay® and Android Auto® help keep you connected when on the move.