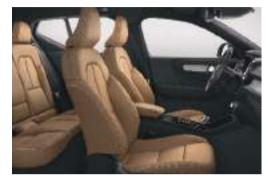

On the inside, you can relax in the ergonomically designed seats with standard leather upholstery. Many different interior color combinations make it easy to tailor your own, personal XC40 experience.

The leather seats are ergonomically

wherever you go.

designed to provide excellent comfort

The XC40 Momentum interior with leather seats, concave Urban Grid Aluminum Decor, leather steering wheel, and textile mats reflects the essence of beautiful Scandinavian design.

717 Onyx Black Metallic

019 Black Stone

725 Fusion Red Metallic

28 | VOLVO XC40 MOMENTUM

For a contemporary look and feel, the XC40 Momentum features Comfort Seats with exclusive leather upholstery available in several different interior color combinations to suit your personal preferences. The interior ambiance, day and night, is further enhanced by the concave Aluminum Decor in rectangular Urban Grid pattern.