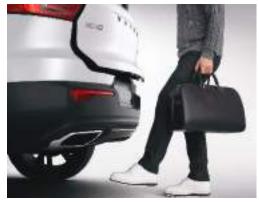

T5 AWD | R-Design Crystal White Metallic | 20" 5-Double Spoke Matte Black Diamond Cut Alloy Wheels

When your hands are full, the power-operated tailgate on the XC40 makes life easy. And when combined with the keyless entry option, it means you only need to move your foot under the rear bumper to open or close it automatically.

## A VERSATILE SPACE

Everything starts with people at Volvo Cars – it's why we look, listen, and design cars around their needs. And it's why the XC40 is full of practical, versatile features that help you carry what you want as easily as possible. Load and unload your car with ease thanks to a large cargo area that can be accessed by a hands-free power-operated tailgate. If you need to carry bulky or unusually tall items, you can take advantage of the foldable, removable load floor. And if you need even more space, the rear seat backrests fold completely flat.