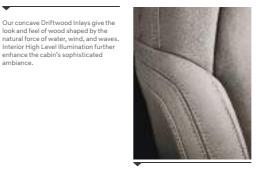

Inside the XC40 Inscription you can relish exclusive leather seats, surrounded by thoughtful design and natural materials such as the exclusive handcrafted Driftwood Inlays. A large exterior color palette and many available interior color combinations make it easy to create the XC40  $\,$ Inscription that suits your personal style.

## CONTEMPORARY LUXURY

The XC40 Inscription offers you luxury with a contemporary Swedish twist. Perfectly blending into city life, its stylish exterior with chrome detailing and large Black Diamond Cut Alloy Wheels adds to a confident appearance wherever you go. And for the experience inside, leather seats and genuine Driftwood Inlays provide a relaxed, pampered feeling on every drive.

Experience modern Swedish luxury Experience modern Swedish luxury while sitting inside the XC40 Inscription. Sitting comfortably in genuine leather seats, you can enjoy the sight of handcrafted genuine Driftwood inlays and the Inscription-exclusive Orrefors\* Crystal Gearshift Knob.

T5 AWD | INSCRIPTION Leather Blond, Charcoal Headlining (Optional) Driftwood Inlays

look and feel of wood shaped by the

enhance the cabin's sophisticated

The stainless steel front tread plates give a sophisticated welcome every time you enter your XC40 Inscription.

Leather Charcoal, RD00, Blond Headlining

Leather Charcoal, RD00, Charcoal Headlining (Optional)

Leather Oxide Red, RD90, Charcoal Headlining

Driftwood Inlays, NCOC

Leather Amber, RD20, Charcoal Headlining