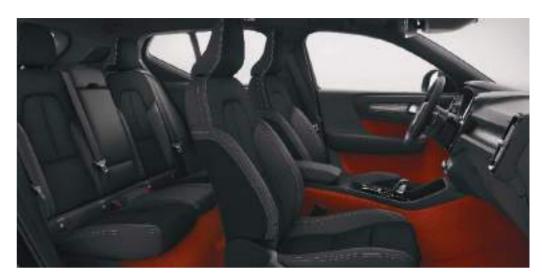

## AN INTERIOR TO INSPIRE

Bold, progressive design is the hallmark of the Volvo XC40, and the cabin embodies forward-thinking Scandinavian style. An uncluttered layout lets you focus on the beautiful details, while the high seating position means you always feel in control. Carefully crafted and selected materials indulge the senses, and intuitive technology puts you in command. The cabin of the XC40 is a place that will inspire you on every journey.

**T5 AWD | R-Design**Perforated Fine Nappa Leather/Nubuck, Charcoal |
Lava Interior Carpeting (Optional) | Cutting Edge Aluminum Decor Inlays

INTERIOR DESIGN VOLVO XC40 | 9

## BEAUTY IN DETAIL

It's the details that set Volvo Car's interiors apart. The thought, effort, and craftsmanship that go into the smallest elements in the cabin of the XC40 help to create a unique and special feeling each time you climb inside.