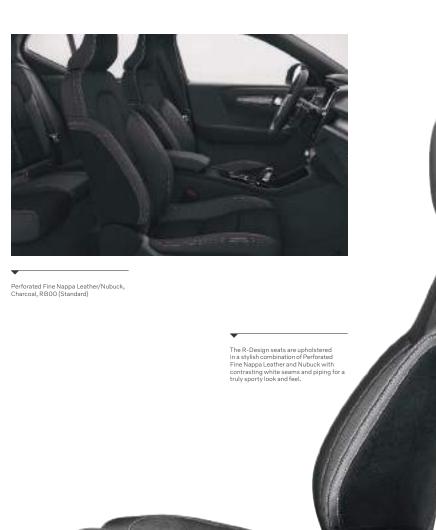

Inside the driver-focused Charcoal interior, you're surrounded by bespoke materials and trim. Your body is comfortably supported by the R-Design seats in Perforated Fine Nappa Leather/Nubuck upholstery. Everything – from the R-Design Sport Steering Wheel with shift paddles to the Charcoal headliner – is there to inspire and put you in control. And unique for R-Design, the optional Lava interior carpeting creates a youthful, stylish ambiance that will energize your every drive.

#### Interior

R-Design Perforated Fine Nappa Leather/Nubuck Upholstery | 8-Way Power Front Seats with 4-Way Power Lumbar Support and Driver Seat Memory | Manual Cushion Extensions | Cutting Edge Aluminum Decor Inlays | Lava Interior Carpeting (Optional) | R-Design Sport Steering Wheel | Steering Wheel Shift Paddles | R-Design Leather Gear Knob | R-Design Pedals | R-Design Testle Mats | Charcoal Headlining | Interior High Level Illumination | R-Design Metal Front Tread Plates | R-Design Leather Key Fob | Keyless Entry with Hands-Free Tailgate Opening | Stainless-steel Cargo Scuff Plate | Navigation Pro | 2-Zone Automatic Climate Control

## **INSPIRED BY** THE ART OF DRIVING

R-Design is our sportiest expression, characterized by dynamic contrasts and a confident presence. Unique exterior design details in black, such as the front grille, the roof, and the door mirror caps, together with large Alloy Wheels, make it possible to create a truly distinctive look. The sporty theme continues on the inside, with R-Design Perforated Fine Nappa Leather/Nubuck seats, concave Cutting Edge Aluminum Decor, and optional Lava carpeting. A sport chassis ensures you're in control with maintained ride comfort.