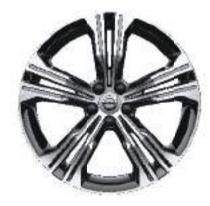

**20"** 5-Spoke Black Diamond Cut Alloy Wheels, 917 (Optional)

**19"** 5-Spoke Black Diamond Cut Alloy Wheels, 922 (Optional)

**18"** 5-Spoke Silver Alloy Wheels, 921 (Standard)

614 Ice White

717 Onyx Black Metallic

**19"** 5-Double Spoke Matte Black Diamond Cut, 911 (Standard)

**20"** 5-Double Spoke Matte Black Diamond Cut, 920 (Optional)

707 Crystal White Metallic

GLOSS BLACK ROOF On the XC40 R-Design, the roof is always in black. This makes a bold statement, while it perfectly matches the car's other black exterior design elements.