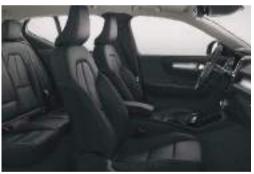

## AN INTERIOR TO INSPIRE

Bold, progressive design is the hallmark of the Volvo XC40, and the cabin embodies forward-thinking Scandinavian style. An uncluttered layout lets you focus on the beautiful details, while the high seating position means you always feel in control. Carefully crafted and selected materials indulge the senses, and intuitive technology puts you in command. The cabin of the XC40 is a place that will inspire you on every journey.

**T5 AWD | R-Design**Perforated Fine Nappa Leather/Nubuck, Charcoal |
Lava Interior Carpeting (Optional) | Cutting Edge Aluminum Decor Inlays

INTERIOR DESIGN VOLVO XC40 | 9

#### T5 AWD | R-Design

Perforated Fine Nappa Leather/Nubuck, Charcoal | Lava Interior Carpeting (Optional) | Cutting Edge Aluminum Decor Inlays Natural light from the panoramic roof, our characteristic frameless rear-view mirror, and LED lighting on the distinctive concave decor panels on the dashboard are just a few of the visual highlights in a cabin designed to look great – and to make you feel good.