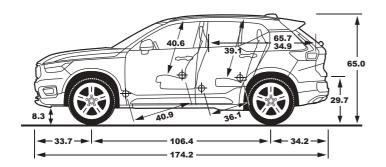

<sup>\*\*</sup> New software required as part of a repair or accessory installation is not included.

44 | FACTS & FIGURES VOLVO XC40

T4 FWD T5 AWD

| Engine:                                                            | 2.0 L, Turbocharged            | 2.0L, Turbocharged             |
|--------------------------------------------------------------------|--------------------------------|--------------------------------|
| Horsepower at rpm:                                                 | 187-hp @ 4,700 rpm             | 248-hp @ 5,500 rpm             |
| Acceleration 0-60 mph:                                             | 8.1 sec                        | 6.1 sec                        |
| Max Torque lb-ft at rpm:                                           | 221 lb-ft @ 1,400-4,000 rpm    | 258 lb-ft @ 1,800-4,800 rpm    |
| Transmission:                                                      | 8 - Speed Automatic Geartronic | 8 - Speed Automatic Geartronic |
| Fuel Economy, City/Highway/Combined:                               | 23/33/27                       | 22/30/25                       |
| Fuel Tank Capacity:                                                | 14.2 Gallons                   | 14.2 Gallons                   |
| Cargo Space, Max (cu ft):                                          | 57.5                           | 57.5                           |
| Exterior Length/Width/Height including Shark Fin Antenna (inches): | 174.2/80.1/65.3                | 174.2/80.1/65.3                |
| Interior Headroom without Panoramic Moonroof (Front/Rear):         | 39.0/39.1                      | 39.0/39.1                      |
| Interior Headroom with Panoramic Moonroof (Front/Rear):            | 37.6/38.3                      | 37.6/38.3                      |
| Interior Legroom (Front/Rear):                                     | 40.9/36.1                      | 40.9/36.1                      |
| Seating Capacity:                                                  | 5                              | 5                              |