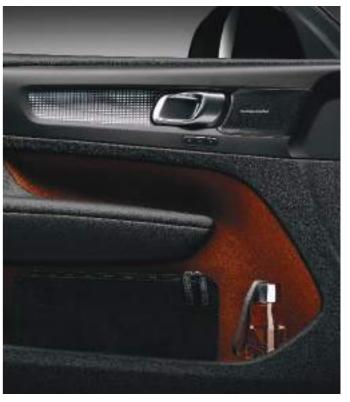

### BAG HOOK

Keep a small bag or takeout food secure with a hook that folds neatly out of the glovebox and prevents items from moving around or spilling while you're driving.

SMART STORAGE

The storage bin under the front center armrest is large enough to hold a small handbag or even a full-size tissue box, and has a removable wastebasket in front of it.