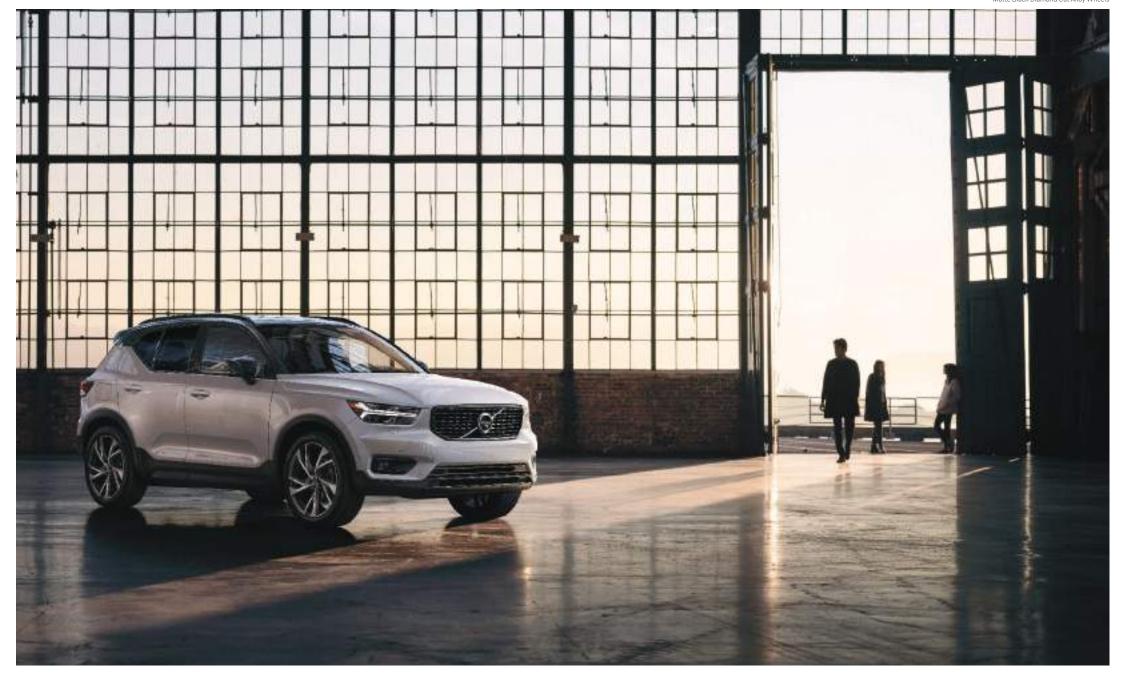

## YOU'RE IN CONTROL

Experience the feeling of confidence and control on every journey in the XC40, with a high seating position and agile handling that put you in command.

**T5 AWD | R-Design** Crystal White Metallic

The XC40 is an authentic SUV for the city. High ground clearance, large wheels, and true SUV proportions give it a powerful stance. From the bold front grille to the beautifully detailed taillights, it's every inch a Volvo. Uniquely Scandinavian, it's an SUV built for city life.

**T5 AWD | R-Design** Crystal White Metallic | 20" 5-Double Spoke Matte Black Diamond Cut Alloy Wheels

EXTERIOR DESIGN VOLVO XC40 | 7