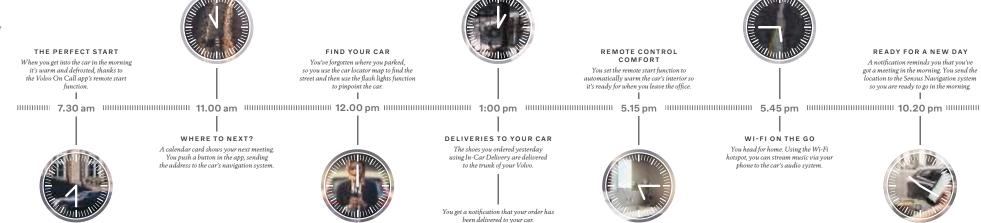

## VOLVO ON CALL Your personal assistant

The Volvo On Call app connects your car with the rest of your world, helping make life less complicated. It's there when you need it, so your car becomes more than just a means of travel – it's your personal assistant.

You can use it to make your car ready for the drive to the office, or the drive home, by using remote start to heat or cool the cabin. It can even accept packages on your behalf. You can sync your Volvo On Call app with your calendar, so if you've got appointments it will tell your car where they are and how to get there. And it keeps you safe, automatically contacting emergency services if you're involved in an accident and telling them where you are.

#### YOUR DAY MADE EASIER WITH VOLVO ON CALL

From saving you time in the morning to helping you relax on the way home, Volvo On Call becomes an indispensable part of your daily routine.

# CONNECTED. CONVENIENT.

T5 AWD | R-Design Crystal White Metallic

By combining the connectivity of your XC40 with your mobile device, the XC40 can become more than just a means of transport. Thanks to the Volvo On Call app and Sensus Connect, you have access to a range of connected services that make your car a life hub for you, your family, and your friends.

The remote engine start lets you begin every drive in comfort. Heat and defrost your car on cold mornings and cool your car on hot days, before you even get in. You can also check if a window or the tailgate is open, and see if your car is locked, then lock it or unlock it, directly from your smartphone.

Your entertainment options are not limited to what's available on your smartphone. Wi-Fi and tethered internet enable you to utilize a fast and stable connection through the antenna. Sensus goes even further, with built-in apps

that keep a world of music at your fingertips, keeping your devices connected to the internet, while audio systems offer considerable flexibility when it comes to your sound.

Our new car sharing offer is another innovative service. It allows you to share your car – and the services that go with it – by granting access to friends, family members, or colleagues through their mobile device and the Volvo On Call app. Once they have opened the car, the special key in the cabin is activated and they can use this to lock, unlock, and drive the vehicle. Not having to meet up and hand over a physical key opens up a world of possibilities – it means that a friend or colleague can access or borrow your car, wherever you are and wherever your car is. It's connected thinking for a connected world, by Volvo Cars.