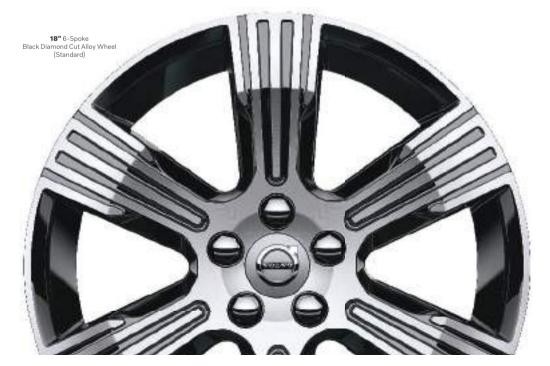

21" 5-TRIPLE OPEN SPOKE BLACK DIAMOND CUT ALLOY WHEELS For the strongest expression of the tough, sporty character of the XC40, choose our large 21" 5-Tiple Open Spoke Alloy Wheel in distinctive Black Diamond Cut design. These impressive, beautifully crafted wheels perfectly complement the uncluttered lines of your Swedish city SUV and give it a truly powerful look.