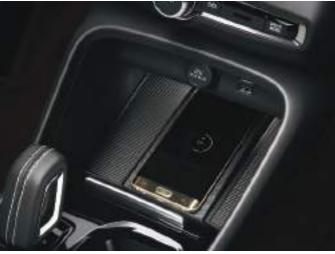

## WIRELESS PHONE CHARGING

There's a space beneath the center touchscreen where a mobile phone can be stored and wirelessly charged, helping to reduce clutter and making it easy to reach when you need it. (Optional)