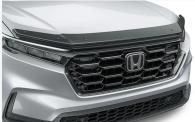

\$674.50

Hood Air Deflector \$429.25

**Door Visors** 

\$ **377** .25

Running **Boards** 

\$ **1,238**.75

Genuine Honda Accessories purchased with a new Honda vehicle include a 3 year / 60,000 km manufacturer's warranty. Vehicle accessories purchased after vehicle sale include a 1 year / 20,000km manufacturer's warranty.