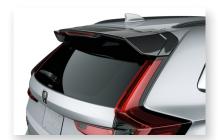

## **POPULAR ACCESSORIES**

All-Season Floor Mats - Black Logo

\$ 298.50

Cargo Tray

\$ 189.25

Seat Back Protector

\$ **316** .50

Tailgate Spoiler

\$674.50

Hood Air Deflector \$429.25

**Door Visors** 

\$ **377** .25

Running **Boards** 

\$ **1,238**.75

Genuine Honda Accessories purchased with a new Honda vehicle include a 3 year / 60,000 km manufacturer's warranty. Vehicle accessories purchased after vehicle sale include a 1 year / 20,000km manufacturer's warranty.