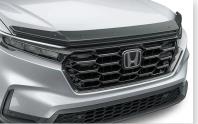

\$674.50

Hood Air Deflector \$429.25

**Door Visors** 

\$ **377** .25

Running **Boards** 

\$ **1,238**.75

Genuine Honda Accessories purchased with a new Honda vehicle include a 3 year / 60,000 km manufacturer's warranty. Vehicle accessories purchased after vehicle sale include a 1 year / 20,000km manufacturer's warranty.