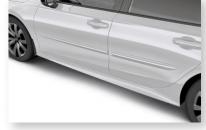

## \$ **234**.25

\$ 234<sup>.25</sup>

Splash Guards

<sup>\$</sup> 147

**Door Visors** 

**Body Side Molding** <sup>\$</sup> 372

\$ 1,567.20

Illuminated Door \$ 531<sup>.75</sup> Sill Trim