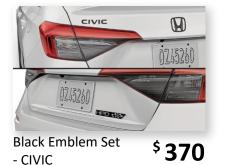

## **POPULAR ACCESSORIES**

All-Season Floor Mats

- Black

## \$ **234**.25

\$ 234<sup>.25</sup>

Splash Guards

<sup>\$</sup> 147

**Door Visors** 

**Body Side Molding** <sup>\$</sup> 372

\$ 1,567.20

Illuminated Door \$ 531<sup>.75</sup> Sill Trim