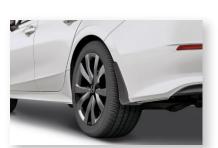

## \$ **234**.25

\$ 234<sup>.25</sup>

Splash Guards

<sup>\$</sup> 147

**Door Visors** 

**Body Side Molding** <sup>\$</sup> 372

\$ 1,567.20

Illuminated Door \$ 531<sup>.75</sup> Sill Trim