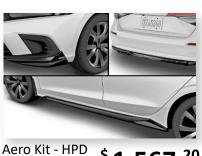

## \$ **234**.25

\$ 234<sup>.25</sup>

Splash Guards

<sup>\$</sup> 147

**Door Visors** 

**Body Side Molding** <sup>\$</sup> 372

\$ 1,567.20

Illuminated Door \$ 531<sup>.75</sup> Sill Trim