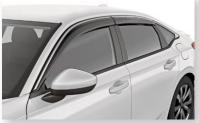

## \$ **234**.25

\$ 234<sup>.25</sup>

Splash Guards

<sup>\$</sup> 147

**Door Visors** 

**Body Side Molding** <sup>\$</sup> 372

\$ 1,567.20

Illuminated Door \$ 531<sup>.75</sup> Sill Trim