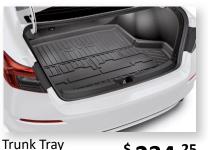

## \$ **234**.25

\$ 234<sup>.25</sup>

Splash Guards

<sup>\$</sup> 147

**Door Visors** 

**Body Side Molding** <sup>\$</sup> 372

\$ 1,567.20

Illuminated Door \$ 531<sup>.75</sup> Sill Trim