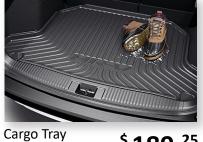

## All-Season Floor Mats

\$ 189<sup>.25</sup>

Cargo Net

\$ **99**.25

Crossbars

**Body Side Moulding** <sup>\$</sup> 380

**Tailgate Spoiler** 

\$ 631<sup>.75</sup>