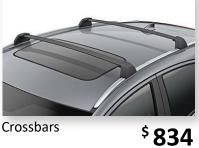

## All-Season Floor Mats

\$ 189<sup>.25</sup>

Cargo Net

\$ **99**.25

Crossbars

**Body Side Moulding** <sup>\$</sup> 380

**Tailgate Spoiler** 

\$ 631<sup>.75</sup>