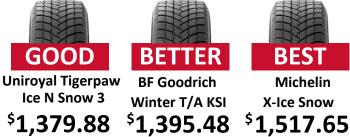

## WINNIPEG Honda

BEST Michelin **X-Ice Snow** 

**POPULAR ACCESSORIES** 

\$ 276<sup>.25</sup>

\*Tire pricing includes 1 set of 4 tires with installation before taxes. Applicable taxes are extra and prices are subject to change.

\*Labour for mounting and balancing is \$139.95 plus taxes and shop supplies. TPMS programming is extra if needed.