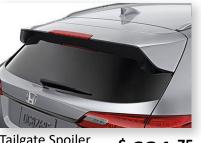

## All-Season Floor Mats

\$ 189<sup>.25</sup>

Cargo Net

\$ **99**.25

Crossbars

**Body Side Moulding** <sup>\$</sup> 380

**Tailgate Spoiler** 

\$ 631<sup>.75</sup>