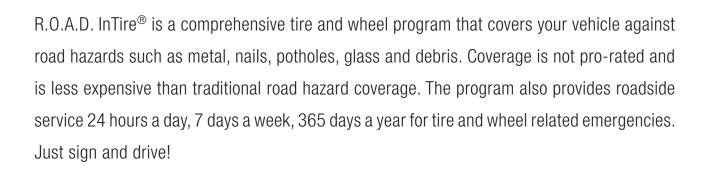

Protect your vehicle from major causes of road hazards and yourself with roadside assistance.

**Benefits** of Tire & Wheel Protection: **Repair or Replacement\*** 100% Reimbursement Coverage for: • Tires & Mounting Valve Stems • Wheels Tire Balancing • Customary Labor Charges • Sales Tax Toll-free sign & drive roadside service for tire & wheel related **PLUS** emergencies 24 hours a day, 7 days a week, 365 days a year anywhere nationwide. • Includes Alloy wheel cosmetic repair (no replacement)