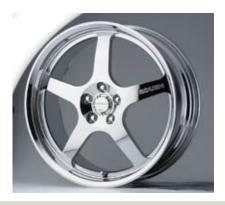

#### **MUSTANG 20" CHROME WHEEL RR01**

## 20"x 8.5" forged chrome plated wheel (45mm offset) - High performance P255/35/R20 tire.

| 402345 | Mustang (05-07) 20" Chrome Wheel Only  |
|--------|----------------------------------------|
| 401643 | Mustang (05-06) LH Wheel & Tire        |
| 401652 | Mustang (05-06) RH Wheel & Tire        |
| 402071 | Mustang (2007) LH Wheel & Tire w/ TPMS |
| 402072 | Mustang (2007) RH Wheel & Tire w/ TPMS |