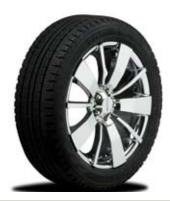

### MKZ/FUSION/MILAN 18" CHROME WHEEL

# $18\mbox{"x}\,7.5\mbox{"}$ liquid forged chrome plated wheel- High performance tire 235/45 R18.

| 402055 | Wheel Only/Lincoln Center Cap   |
|--------|---------------------------------|
| 402341 | Wheel & Tire/Lincoln Center Cap |
| 402413 | Wheel Only/ROUSH Center Cap     |
| 402344 | Wheel & Tire/ROUSH Center Cap   |