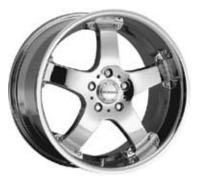

### **MUSTANG 18" CHROME CAST WHEEL**

# Cast aluminum chrome plated wheel 18"x 10" - High performance tire 275/40 R18.

| 401305 | Mustang (05-07) 18" Chrome Wheel Only  |
|--------|----------------------------------------|
| 401347 | Mustang (05-06) LH Wheel & Tire        |
| 401348 | Mustang (05-06) RH Wheel & Tire        |
| 401994 | Mustang (2007) LH Wheel & Tire w/ TPMS |
| 401995 | Mustang (2007) RH Wheel & Tire w/ TPMS |
| 401380 | Locking Lug Nut Set                    |
|        |                                        |