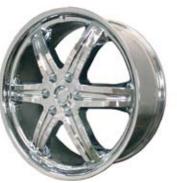

### **MUSTANG 18" CHROME FORGED RR03**

# Forged chrome plated wheel 18"x 10" - High performance tire 275/40 R18.

| 402422 | Mustang (05-07) 18" Chrome Wheel Only  |
|--------|----------------------------------------|
| 402349 | Mustang (05-06) LH Wheel & Tire        |
| 402348 | Mustang (05-06) RH Wheel & Tire        |
| 402067 | Mustang (2007) LH Wheel & Tire w/ TPMS |
| 402068 | Mustang (2007) RH Wheel & Tire w/ TPMS |
| 401380 | Locking Lug Nut Set                    |