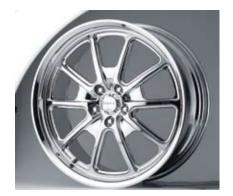

### **MUSTANG 18" CHROME CAST WHEEL**

# Cast aluminum chrome plated wheel 18"x 10" - High performance tire 275/40 R18.

| 401305 | Mustang (05-07) 18" Chrome Wheel Only  |
|--------|----------------------------------------|
| 401347 | Mustang (05-06) LH Wheel & Tire        |
| 401348 | Mustang (05-06) RH Wheel & Tire        |
| 401994 | Mustang (2007) LH Wheel & Tire w/ TPMS |
| 401995 | Mustang (2007) RH Wheel & Tire w/ TPMS |
| 401380 | Locking Lug Nut Set                    |
|        |                                        |