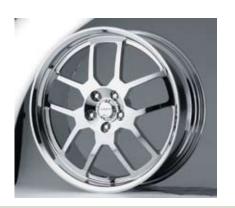

### **MUSTANG 18" CHROME FORGED RR03**

# Forged chrome plated wheel 18"x 10" - High performance tire 275/40 R18.

| 402422 | Mustang (05-07) 18" Chrome Wheel Only  |
|--------|----------------------------------------|
| 402349 | Mustang (05-06) LH Wheel & Tire        |
| 402348 | Mustang (05-06) RH Wheel & Tire        |
| 402067 | Mustang (2007) LH Wheel & Tire w/ TPMS |
| 402068 | Mustang (2007) RH Wheel & Tire w/ TPMS |
| 401380 | Locking Lug Nut Set                    |