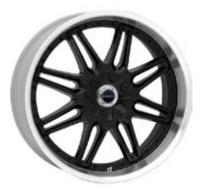

### **MUSTANG 18" CHROME FORGED RR03**

# Forged chrome plated wheel 18"x 10" - High performance tire 275/40 R18.

| 402422 | Mustang (05-07) 18" Chrome Wheel Only  |
|--------|----------------------------------------|
| 402349 | Mustang (05-06) LH Wheel & Tire        |
| 402348 | Mustang (05-06) RH Wheel & Tire        |
| 402067 | Mustang (2007) LH Wheel & Tire w/ TPMS |
| 402068 | Mustang (2007) RH Wheel & Tire w/ TPMS |
| 401380 | Locking Lug Nut Set                    |