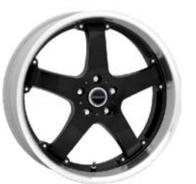

#### **MUSTANG 20" PAINTED WHEEL RR05**

## 20"x~8.5" cast aluminum black painted wheel (45mm offset) - High performance P255/35/R20 tire.

| 402395 | Mustang (05-07) 20" Painted Wheel Only |
|--------|----------------------------------------|
| 402355 | Mustang (05-06) LH Wheel & Tire        |
| 402356 | Mustang (05-06) RH Wheel & Tire        |
| 402352 | Mustang (2007) LH Wheel & Tire w/ TPMS |
| 402351 | Mustang (2007) RH Wheel & Tire w/ TPMS |