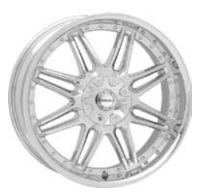

### **MUSTANG 18" CHROME FORGED RR03**

# Forged chrome plated wheel 18"x 10" - High performance tire 275/40 R18.

| 402422 | Mustang (05-07) 18" Chrome Wheel Only  |
|--------|----------------------------------------|
| 402349 | Mustang (05-06) LH Wheel & Tire        |
| 402348 | Mustang (05-06) RH Wheel & Tire        |
| 402067 | Mustang (2007) LH Wheel & Tire w/ TPMS |
| 402068 | Mustang (2007) RH Wheel & Tire w/ TPMS |
| 401380 | Locking Lug Nut Set                    |