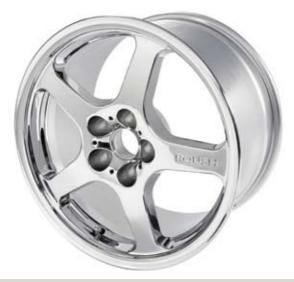

### **MUSTANG 18" CHROME CAST WHEEL**

# Cast aluminum chrome plated wheel 18"x 10" - High performance tire 275/40 R18.

| 401305 | Mustang (05-07) 18" Chrome Wheel Only  |
|--------|----------------------------------------|
| 401347 | Mustang (05-06) LH Wheel & Tire        |
| 401348 | Mustang (05-06) RH Wheel & Tire        |
| 401994 | Mustang (2007) LH Wheel & Tire w/ TPMS |
| 401995 | Mustang (2007) RH Wheel & Tire w/ TPMS |
| 401380 | Locking Lug Nut Set                    |
|        |                                        |