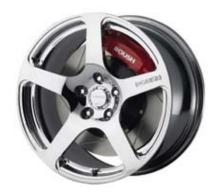

### **MUSTANG 18" CHROME FORGED RR03**

# Forged chrome plated wheel 18"x 10" - High performance tire 275/40 R18.

| 402422 | Mustang (05-07) 18" Chrome Wheel Only  |
|--------|----------------------------------------|
| 402349 | Mustang (05-06) LH Wheel & Tire        |
| 402348 | Mustang (05-06) RH Wheel & Tire        |
| 402067 | Mustang (2007) LH Wheel & Tire w/ TPMS |
| 402068 | Mustang (2007) RH Wheel & Tire w/ TPMS |
| 401380 | Locking Lug Nut Set                    |