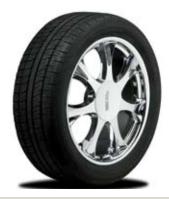

#### **MUSTANG 20" CHROME WHEEL RR01**

## 20"x 8.5" forged chrome plated wheel (45mm offset) - High performance P255/35/R20 tire.

| 402345 | Mustang (05-07) 20" Chrome Wheel Only  |
|--------|----------------------------------------|
| 401643 | Mustang (05-06) LH Wheel & Tire        |
| 401652 | Mustang (05-06) RH Wheel & Tire        |
| 402071 | Mustang (2007) LH Wheel & Tire w/ TPMS |
| 402072 | Mustang (2007) RH Wheel & Tire w/ TPMS |