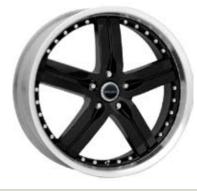

#### **MUSTANG 20" PAINTED WHEEL RR05**

## 20"x~8.5" cast aluminum black painted wheel (45mm offset) - High performance P255/35/R20 tire.

| 402395 | Mustang (05-07) 20" Painted Wheel Only |
|--------|----------------------------------------|
| 402355 | Mustang (05-06) LH Wheel & Tire        |
| 402356 | Mustang (05-06) RH Wheel & Tire        |
| 402352 | Mustang (2007) LH Wheel & Tire w/ TPMS |
| 402351 | Mustang (2007) RH Wheel & Tire w/ TPMS |