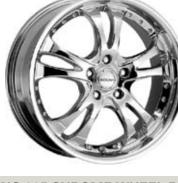

### MKZ/FUSION/MILAN 18" CHROME WHEEL

# $18\mbox{"x}\,7.5\mbox{"}$ liquid forged chrome plated wheel- High performance tire 235/45 R18.

| 402055 | Wheel Only/Lincoln Center Cap   |
|--------|---------------------------------|
| 402341 | Wheel & Tire/Lincoln Center Cap |
| 402413 | Wheel Only/ROUSH Center Cap     |
| 402344 | Wheel & Tire/ROUSH Center Cap   |