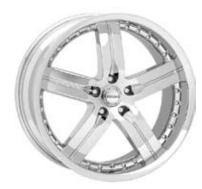

#### **MUSTANG 20" CHROME WHEEL RR01**

## 20"x 8.5" forged chrome plated wheel (45mm offset) - High performance P255/35/R20 tire.

| 402345 | Mustang (05-07) 20" Chrome Wheel Only  |
|--------|----------------------------------------|
| 401643 | Mustang (05-06) LH Wheel & Tire        |
| 401652 | Mustang (05-06) RH Wheel & Tire        |
| 402071 | Mustang (2007) LH Wheel & Tire w/ TPMS |
| 402072 | Mustang (2007) RH Wheel & Tire w/ TPMS |