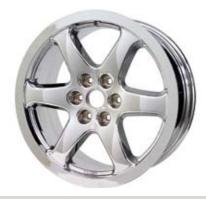

### **MUSTANG 18" CHROME CAST WHEEL**

# Cast aluminum chrome plated wheel 18"x 10" - High performance tire 275/40 R18.

| 401305 | Mustang (05-07) 18" Chrome Wheel Only  |
|--------|----------------------------------------|
| 401347 | Mustang (05-06) LH Wheel & Tire        |
| 401348 | Mustang (05-06) RH Wheel & Tire        |
| 401994 | Mustang (2007) LH Wheel & Tire w/ TPMS |
| 401995 | Mustang (2007) RH Wheel & Tire w/ TPMS |
| 401380 | Locking Lug Nut Set                    |
|        |                                        |