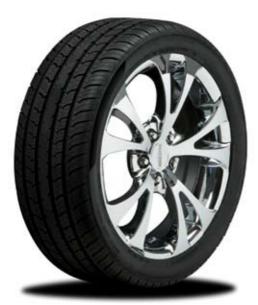

### MKZ/FUSION/MILAN 18" CHROME WHEEL

# $18\mbox{"x}\,7.5\mbox{"}$ liquid forged chrome plated wheel- High performance tire 235/45 R18.

| 402055 | Wheel Only/Lincoln Center Cap   |
|--------|---------------------------------|
| 402341 | Wheel & Tire/Lincoln Center Cap |
| 402413 | Wheel Only/ROUSH Center Cap     |
| 402344 | Wheel & Tire/ROUSH Center Cap   |