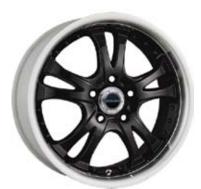

### **MUSTANG 18" CHROME CAST WHEEL**

# Cast aluminum chrome plated wheel 18"x 10" - High performance tire 275/40 R18.

| 401305 | Mustang (05-07) 18" Chrome Wheel Only  |
|--------|----------------------------------------|
| 401347 | Mustang (05-06) LH Wheel & Tire        |
| 401348 | Mustang (05-06) RH Wheel & Tire        |
| 401994 | Mustang (2007) LH Wheel & Tire w/ TPMS |
| 401995 | Mustang (2007) RH Wheel & Tire w/ TPMS |
| 401380 | Locking Lug Nut Set                    |
|        |                                        |