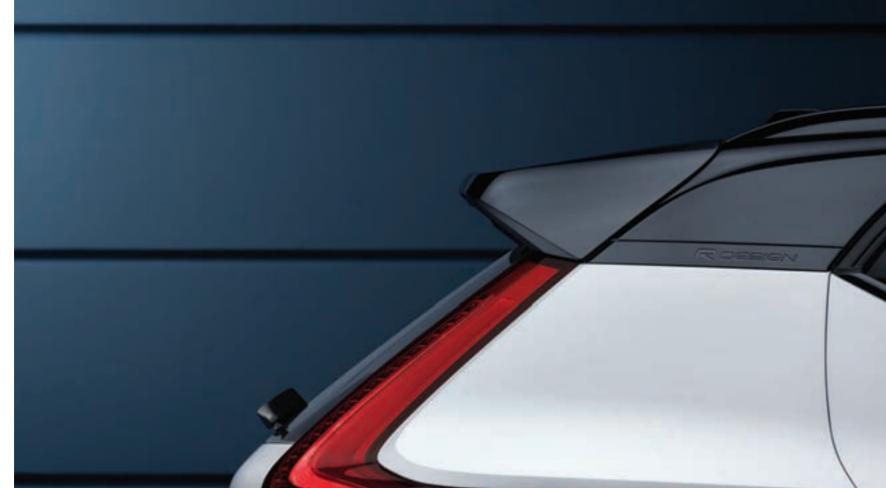

## R-DESIGN The sporty look

The R-Design captures the sporty soul of your XC40, with a black color theme including the roof and other distinctive exterior design details. The large alloy wheels enhance the car's road presence and add to the powerful look. It's an expression that catches the eye from every angle, and hints at the promise of an amazing drive.

#### T5 AWD R-Design

Crystal White Metallic | 20" 5-Double Spoke Matte Black Diamond Cut Alloy Wheels

The gloss black roof creates a strong character – depending on your choice of exterior color, it can make a dramatic impact on the look of your XC40. The embossed R-Design logo in the rearmost door pillar makes a subtle yet distinct statement about the car you drive.