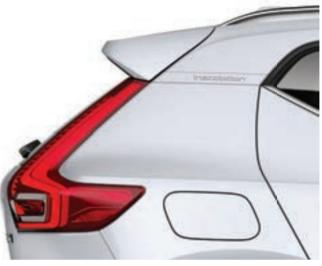

## INSCRIPTION Modern Swedish Luxury

We created the XC40 Inscription to give you a new take on Swedish luxury. It's about stylish detailing and a meticulously crafted interior with fine, authentic materials – all to give you the very best of contemporary Scandinavian design.

The exterior hints at the experience that awaits you inside the XC40 Inscription. Four unique metallic body colors, tastefully composed chrome details, skid plates in silver finish, and unique Black Diamond Cut Alloy Wheels make for a harmonious and distinctive look.

Inside the XC40 Inscription you can relish exclusive leather seats, surrounded by thoughtful design and natural materials such as the exclusive handcrafted Driftwood Inlays. A large exterior color palette and many available interior color combinations make it easy to create the XC40 Inscription that suits your personal style.