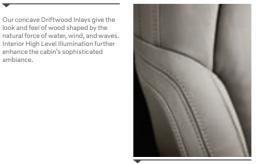

T5 AWD | INSCRIPTION Leather Blond, Charcoal Headlining (Optional)

Our concave Driftwood Inlays give the

Interior High Level Illumination further enhance the cabin's sophisticated

look and feel of wood shaped by the

ambiance.

The stainless steel front tread plates give a sophisticated welcome every time you enter your XC40 Inscription.

The leather comfort seats are ergonomically designed to provide excellent comfort wherever you go.