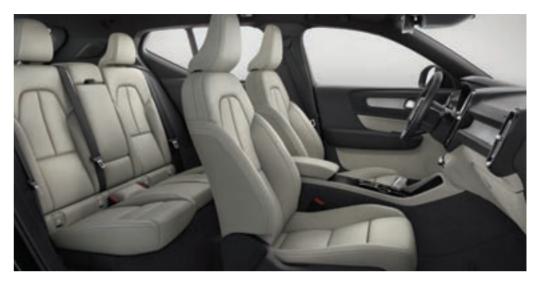

Experience modern Swedish luxury while sitting inside the XC40 Inscription. Sitting comfortably in genuine leather seats, you can enjoy the sight of handcrafted genuine Driftwood inlays and the Inscription- exclusive Orrefors® Crystal Gearshift Knob.

ambiance.

The stainless steel front tread plates give a sophisticated welcome every time you enter your XC40 Inscription.

The leather comfort seats are ergonomically designed to provide excellent comfort wherever you go.