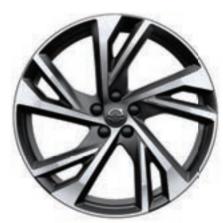

#### SPECIALLY DESIGNED ALLOY WHEELS

A selection of Alloy Wheels helps you to create your perfect XC40. Each one has a bold, dynamic design, as well as the attention to detail and high-quality finish you expect from a Volvo.

20" 5-Spoke Black Diamond Cut Alloy Wheels, 917 (Optional)

19" 5-Spoke Black Diamond Cut Alloy Wheels, 922 (Optional)

**18"** 5-Spoke Silver Alloy Wheels, 921 (Standard)

614 Ice White

711 Bright Silver Metallic