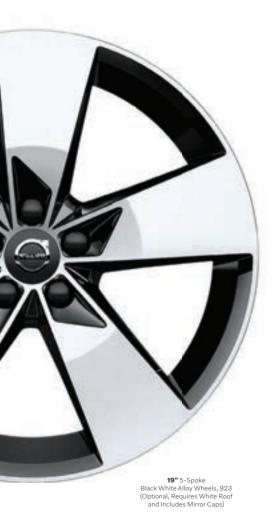

#### T5 AWD | Momentum

Amazon Blue with Optional White Contrast Roof | 19 \*\* 5-Spoke Black White Alloy Wheels (Optional, Requires White Roof and Includes Mirror Caps)

#### T5 AWD | Momentum

Amazon Blue with Optional White Contrast Roof | 19" 5-Spoke Black White Alloy Wheels (Optional, Requires White Roof and Includes Mirror Caps)

#### T5 AWD | Momentum

Amazon Blue with Optional White Contrast Roof | 19" 5-Spoke Black White Alloy Wheel (Optional, Requires White Roof and Includes Mirror Caps)

The signature design "Thor's Hammer" LED headlights, the bright integrated roof rails, and the optional contrasting white roof, white door mirror caps, and 19 "White Spoke Alloy Wheels make the XC40 Momentum equally at home in all environments.