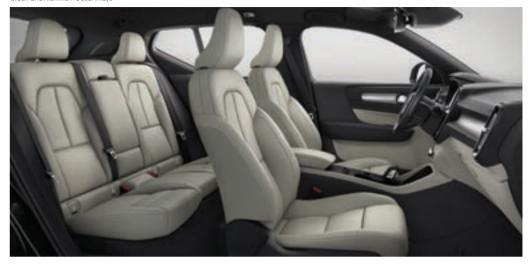

## AN INTERIOR TO INSPIRE

**Bold, progressive design** is the hallmark of the Volvo XC40, and the cabin embodies forward-thinking Scandinavian style. An uncluttered layout lets you focus on the beautiful details, while the high seating position means you always feel in control. Carefully crafted and selected materials indulge the senses, and intuitive technology puts you in command. The cabin of the XC40 is a place that will inspire you on every journey.

#### T5 AWD | R-Design

Perforated Fine Nappa Leather/Nubuck, Charcoal | Lava Interior Carpeting (Optional) | Cutting Edge Aluminum Decor Inlays Natural light from the panoramic roof, our characteristic frameless rear-view mirror, and LED lighting on the distinctive concave decor panels on the dashboard are just a few of the visual highlights in a cabin designed to look great – and to make you feel good.