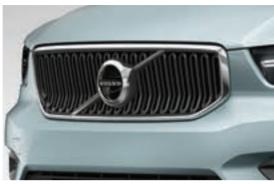

#### STRENGTH OF CHARACTER

The XC40 expresses toughness, and is unmistakably a Volvo, through features such as its proud grille, "Thor's Hammer" light signatures, and sculpted front bumper with skid plate.

The front of the XC40 Momentum is distinctively defined by the grille in dark grey and its frame in bright chrome.

The optional contrasting white roof enhances the contemporary look and is available with most body colors.