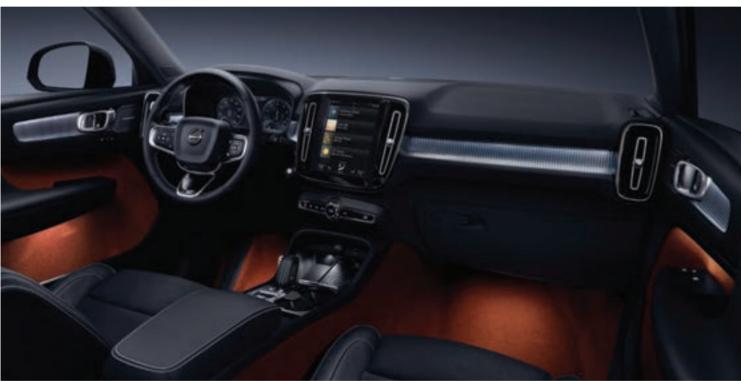

#### LED LIGHTS

The XC40 is available with Interior High Level Illumination that highlights the beautifully sculpted dashboard and stylish decor panels at night.

## IN SYNC WITH YOU

**Every interaction** in the XC40 feels natural and intuitive. From the easy-to-use 9" Sensus Touchscreen to the high-resolution 12.3" Digital Driver Display and voice control that understands normal speech, the standard technology is there to make things simple.

intuitive technology is there to make your life less complicated – the easy-to-use 9" Sensus Touchscreen is so responsive that you can use it wearing gloves, while the high-resolution 12.3" Digital Driver Display looks great and is easy to use in any light.