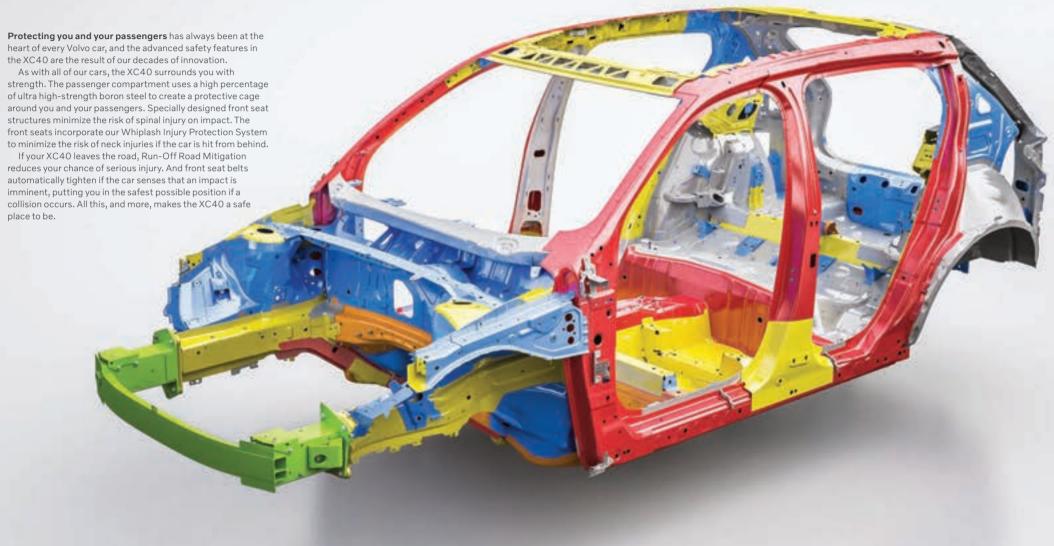

# CITY SAFETY Protecting what's important

**Volvo Cars is** synonymous with safety, and the advanced features in the XC40 are the result of decades of experience and innovation – they are there to help you avoid a collision and protect you and your passengers if one should occur.

At the heart of everything is City Safety. This innovation identifies other vehicles, pedestrians, cyclists, and large animals ahead, even at night, and warns you if a collision is imminent. If you don't react in time, it will apply the brakes automatically to help avoid or mitigate a collision.

City Safety is standard for every XC40. It will play a key role in helping us to realize our vision that, by 2020, no one will be killed or seriously injured in a new Volvo car.

Oncoming Lane Mitigation
Using automatic steering assistance, this system helps you avoid collisions with oncoming vehicles. If you drift across the lane markings in the way of an oncoming vehicle, your car steers back.