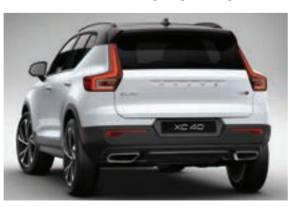

The XC40 is an authentic SUV for the city. High ground clearance, large wheels, and true SUV proportions give it a powerful stance. From the bold front grille to the beautifully detailed taillights, it's every inch a Volvo. Uniquely Scandinavian, it's an SUV built for city life.

From the rear, the integrated dual tailpipes and gloss black rear skid plate add to the impression of sporty elegance.

The concave Cutting Edge Aluminum
Decor with integrated LED lighting
creates a sporty, exclusive ambiance