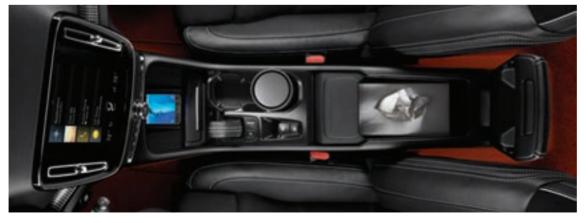

### REALLY CLEVER STORAGE

The inventive storage solutions in the XC40 are the result of us listening to our customers and understanding what they want from their cars. The front door pockets are each large enough for a laptop, handbag, or even three large bottles. This feature is made possible by Air Woofer

#### LARGE DOOR BINS

Doors free of speakers mean that the pocket is large enough to fit a laptop or three large bottles.

#### CARD HOLDERS

Card holders integrated neatly into the dashboard allow you to keep a credit card or parking voucher easily within reach. For increased security, there is an additional card holder hidden discreetly in the front center console.

#### BAG HOOK

Keep a small bag or takeout food secure with a hook that folds neatly out of the glovebox and prevents items from moving around or spilling while you're driving.

SMART STORAGE

The storage bin under the front center armrest is large enough to hold a small handbag or even a full-size tissue box, and has a removable wastebasket in front of it.