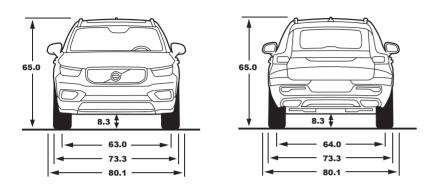

<sup>\*\*</sup> New software required as part of a repair or accessory installation is not included.

42 | FACTS & FIGURES VOLVO XC40

T4 FWD T5 AWD

| Engine:                                                            | 2.0L, Turbocharged             | 2.0L, Turbocharged             |
|--------------------------------------------------------------------|--------------------------------|--------------------------------|
| Horsepower at rpm:                                                 | 187-hp @ 4,700 rpm             | 248-hp @ 5,500 rpm             |
| Acceleration 0-60 mph:                                             | 8.1 sec                        | 6.1 sec                        |
| Max Torque lb-ft at rpm:                                           | 221 lb-ft @ 1,400-4,000 rpm    | 258 lb-ft @ 1,800-4,800 rpm    |
| Transmission:                                                      | 8 - Speed Automatic Geartronic | 8 - Speed Automatic Geartronic |
| Fuel Economy, City/Highway/Combined:                               | 23/33/27                       | 23/31/26                       |
| Fuel Tank Capacity:                                                | 14.2 Gallons                   | 14.2 Gallons                   |
| Cargo Space, Max (cu ft):                                          | 57.5                           | 57.5                           |
| Exterior Length/Width/Height including Shark Fin Antenna (inches): | 174.2/80.1/65.3                | 174.2/80.1/65.3                |
| Interior Headroom without Panoramic Moonroof (Front/Rear):         | 39.0/39.1                      | 39.0/39.1                      |
| Interior Headroom with Panoramic Moonroof (Front/Rear):            | 37.6/38.3                      | 37.6/38.3                      |
| Interior Legroom (Front/Rear):                                     | 40.9/36.1                      | 40.9/36.1                      |
| Seating Capacity:                                                  | 5                              | 5                              |
| Top speed, mph:                                                    | 130                            | 130                            |