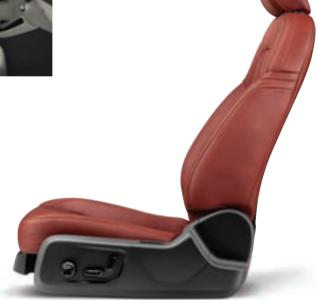

Inside the driver-focused Charcoal interior, you're surrounded by bespoke materials and trim. Your body is comfortably supported by the R-Design seats in Perforated Fine Nappa Leather/Nubuck upholstery. Everything – from the R-Design Sport Steering Wheel with shift paddles to the Charcoal headliner – is there to inspire and put you in control. And unique for R-Design, the optional Lava interior carpeting creates a youthful, stylish ambiance that will energize your every drive.

#### Interior

R-Design Perforated Fine Nappa Leather/Nubuck Upholstery | 8-Way Power Front Seats with 4-Way Power Lumbar Support and Driver Seat Memory | Manual Cushion Extensions | Cutting Edge Aluminum Decor Inlays | Lava Interior Carpeting (Optional) | R-Design Sport Steering Wheel | Steering Wheel Shift Paddles | R-Design Leather Gear Knob | R-Design Pedals | R-Design Textile Mats | Charcoal Headlining | Interior High Level Illumination | R-Design Metal Front Tread Plates | R-Design Leather Key Fob | Keyless Entry with Hands-free Tailgate Opening | Stainless-steel Cargo Scuff Plate | Navigation Pro | 2-Zone Automatic Climate Control | Auto Dimming Interior Rearview Mirror

## INSPIRED BY THE ART OF DRIVING

R-Design is our sportiest expression, characterized by dynamic contrasts and a confident presence. Unique exterior design details in black, such as the front grille, the roof, and the door mirror caps, together with large Alloy Wheels, make it possible to create a truly distinctive look. The sporty theme continues on the inside, with R-Design Perforated Fine Nappa Leather/Nubuck seats, concave Cutting Edge Aluminum Decor, and optional Lava carpeting. A sport chassis ensures you're in control with maintained ride comfort.