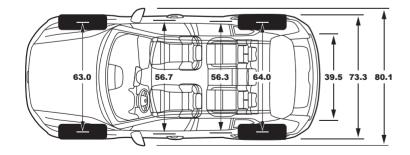

<sup>\*\*</sup> New software required as part of a repair or accessory installation is not included.

42 | FACTS & FIGURES VOLVO XC40

T4 FWD T5 AWD

| Engine:                                                            | 2.0L, Turbocharged             | 2.0L, Turbocharged             |
|--------------------------------------------------------------------|--------------------------------|--------------------------------|
| Horsepower at rpm:                                                 | 187-hp @ 4,700 rpm             | 248-hp @ 5,500 rpm             |
| Acceleration 0-60 mph:                                             | 8.1 sec                        | 6.1 sec                        |
| Max Torque lb-ft at rpm:                                           | 221 lb-ft @ 1,400-4,000 rpm    | 258 lb-ft @ 1,800-4,800 rpm    |
| Transmission:                                                      | 8 - Speed Automatic Geartronic | 8 - Speed Automatic Geartronic |
| Fuel Economy, City/Highway/Combined:                               | 23/33/27                       | 23/31/26                       |
| Fuel Tank Capacity:                                                | 14.2 Gallons                   | 14.2 Gallons                   |
| Cargo Space, Max (cu ft):                                          | 57.5                           | 57.5                           |
| Exterior Length/Width/Height including Shark Fin Antenna (inches): | 174.2/80.1/65.3                | 174.2/80.1/65.3                |
| Interior Headroom without Panoramic Moonroof (Front/Rear):         | 39.0/39.1                      | 39.0/39.1                      |
| Interior Headroom with Panoramic Moonroof (Front/Rear):            | 37.6/38.3                      | 37.6/38.3                      |
| Interior Legroom (Front/Rear):                                     | 40.9/36.1                      | 40.9/36.1                      |
| Seating Capacity:                                                  | 5                              | 5                              |
| Top speed, mph:                                                    | 130                            | 130                            |