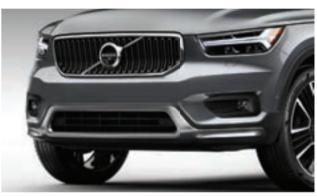

#### STRENGTH OF CHARACTER

The XC40 expresses toughness, and is unmistakably a Volvo, through features such as its proud grille, "Thor's Hammer" light signatures, and sculpted front bumper with skid plate.

#### LIGHTING WITH DISTINCTION

See and be seen, day or night, with standard LED headlights that feature the XC40's own take on Volvo's unique "Thor's Hammer" light signature. They automatically adjust the beam height, and switch between dipped and full beam, to provide the best view and avoid dazzling other road users. The optional high-level LED headlights include active bending lights that turn with the steering (by up to 30°) to provide a better view around corners