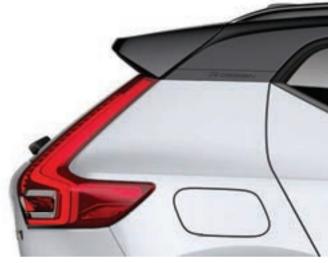

#### LIGHTING WITH DISTINCTION

See and be seen, day or night, with standard LED headlights that feature the XC40's own take on Volvo's unique "Thor's Hammer" light signature. They automatically adjust the beam height, and switch between dipped and full beam, to provide the best view and avoid dazzling other road users. The optional high-level LED headlights include active bending lights that turn with the steering (by up to 30°) to provide a better view around corners

#### STRENGTH OF CHARACTER

The XC40 expresses toughness, and is unmistakably a Volvo, through features such as its proud grille, "Thor's Hammer" light signatures, and sculpted front bumper with skid plate.