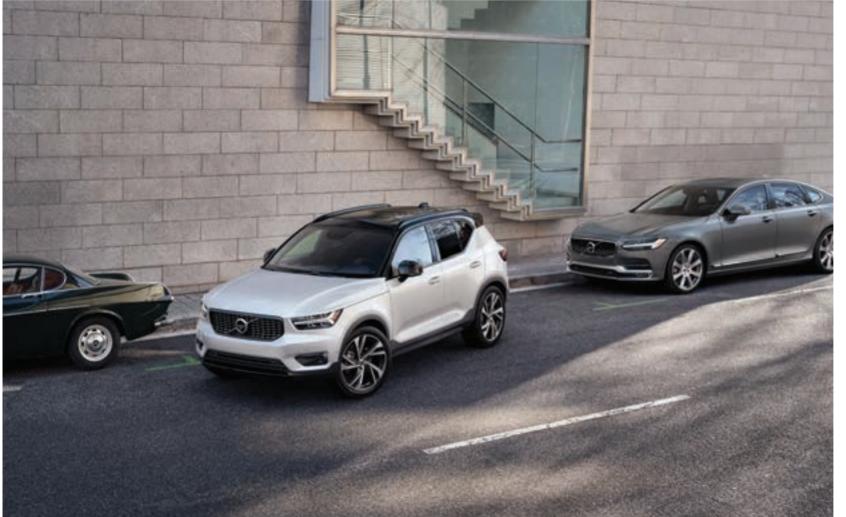

### YOU'RE IN CONTROL

Experience the feeling of confidence and control on every journey in the XC40, with a high seating position and agile handling that put you in command.

T5 AWD | R-Design Crystal White Metallic

The XC40 is an authentic SUV for the city. High ground clearance, large wheels, and true SUV proportions give it a powerful stance. From the bold front grille to the beautifully detailed taillights, it's every inch a Volvo. Uniquely Scandinavian, it's an SUV built for city life.

**T5 AWD | R-Design** Crystal White Metallic | 20" 5-Double Spoke Matte Black Diamond Cut Alloy Wheels

EXTERIOR DESIGN VOLVO XC40 | 5