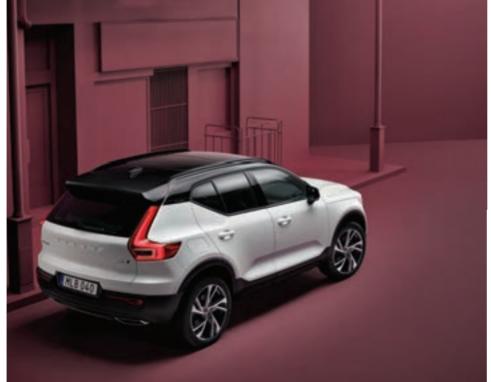

#### Go hands-free

When your hands are full, the power-operated tailgate on the XC40 makes life easy. And when combined with the keyless entry option, it means you only need to move your foot under the rear bumper to open or close it automatically.

#### The right fi

The XC40 helps you fit your life into your car. The load compartment is one of the largest in its class, with a regular shape that makes it easy to load and helps make the most of the space. The folding load floor helps you adapt it to whatever you're carrying.

# A VERSATILE SPACE

Everything starts with people at Volvo Cars — it's why we look, listen, and design cars around their needs. And it's why the XC40 is full of practical, versatile features that help you carry what you want as easily as possible. Load and unload your car with ease thanks to a large cargo area that can be accessed by a hands-free power-operated tailgate. If you need to carry bulky or unusually tall items, you can take advantage of the foldable, removable load floor. And if you need even more space, fold the rear seat backrests flat at the touch of a button.