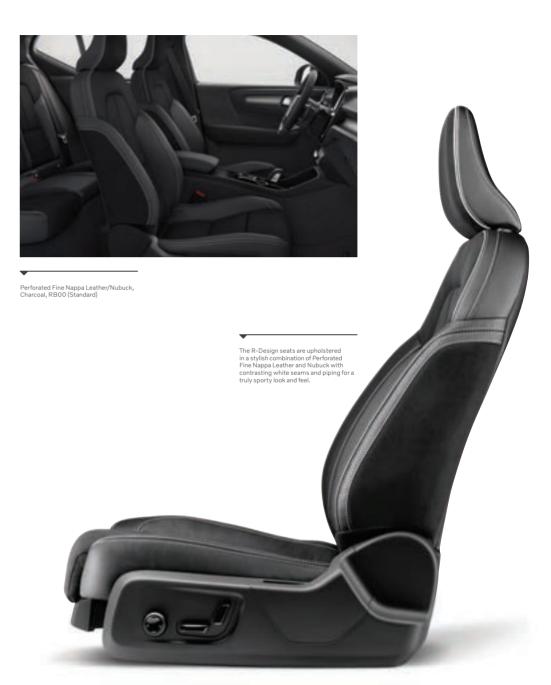

Inside the driver-focused Charcoal interior, you're surrounded by bespoke materials and trim. Your body is comfortably supported by the R-Design seats in Perforated Fine Nappa Leather/Nubuck upholstery. Everything – from the R-Design Sport Steering Wheel with shift paddles to the Charcoal headliner – is there to inspire and put you in control. And unique for R-Design, the optional Lava interior carpeting creates a youthful, stylish ambiance that will energize your every drive.

## INSPIRED BY THE ART OF DRIVING

R-Design is our sportiest expression, characterized by dynamic contrasts and a confident presence. Unique exterior design details in black, such as the front grille, the roof, and the door mirror caps, together with large Alloy Wheels, make it possible to create a truly distinctive look. The sporty theme continues on the inside, with R-Design Perforated Fine Nappa Leather/Nubuck seats, concave Cutting Edge Aluminum Decor, and optional Lava carpeting. A sport chassis ensures you're in control with maintained ride comfort.

inside your XC40 - day and night.

Enjoy the dynamic feeling inside your XC40 R-Design. The Charcoal interior with optional Lava carpeting and door inserts create energizing contrasts, while the exclusive R-Design seats, the Cutting Edge Aluminum Decor, and the R-Design Leather gear knob with white stitching enhance the car's sporty soul.

The driver-focused R-Design interior with R-Design sports steering wheel in Perforated Leather, R-Design leather gear knob, aluminum sport pedals, and shift paddles put you in the center of the action.