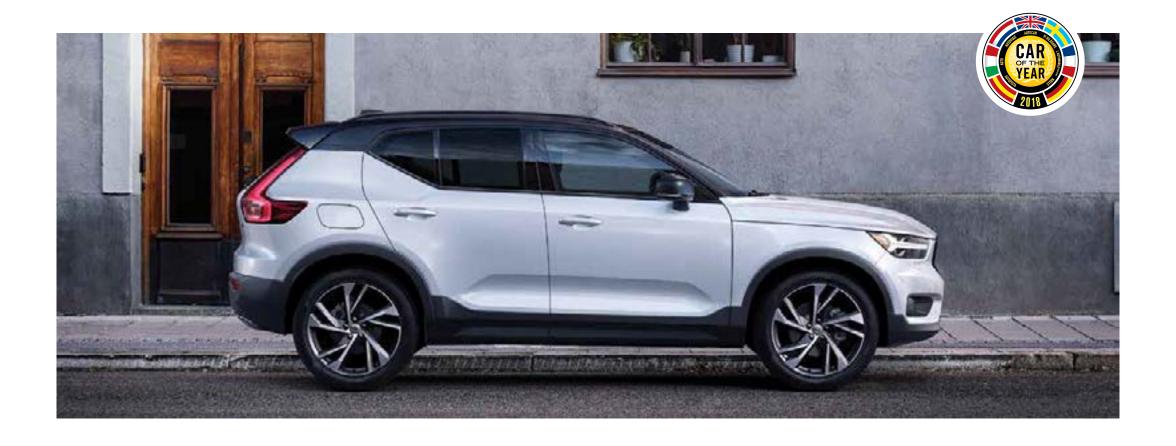

### YOU'RE IN CONTROL

Experience the feeling of confidence and control on every journey in the XC40, with a high seating position and agile handling that put you in command.

T5 AWD | R-Design Crystal White Metallic

The XC40 is an authentic SUV for the city. High ground clearance, large wheels, and true SUV proportions give it a powerful stance. From the bold front grille to the beautifully detailed taillights, it's every inch a Volvo. Uniquely Scandinavian, it's an SUV built for city life.

**T5 AWD | R-Design** Crystal White Metallic | 20" 5-Double Spoke Matte Black Diamond Cut Alloy Wheels

EXTERIOR DESIGN VOLVO XC40 | 5