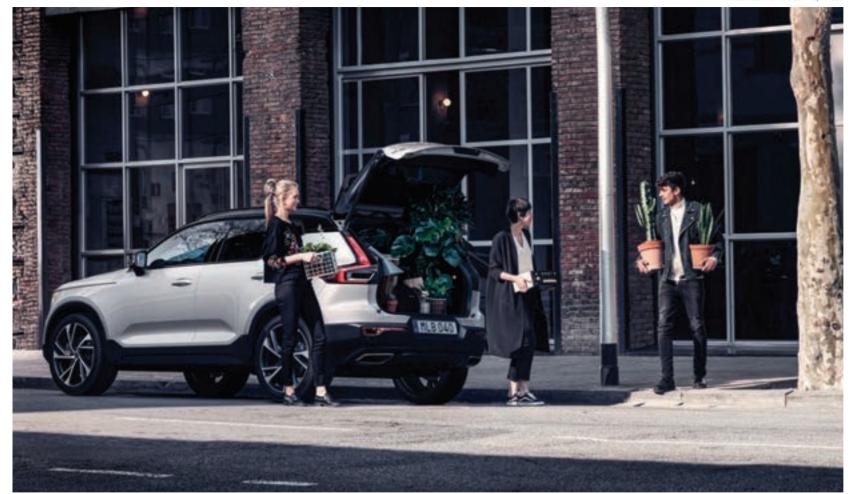

#### Go hands-free

When your hands are full, the power-operated tailgate on the XC40 makes life easy. And when combined with the keyless entry option, it means you only need to move your foot under the rear bumper to open or close it automatically.

#### The right fi

The XC40 helps you fit your life into your car. The load compartment is one of the largest in its class, with a regular shape that makes it easy to load and helps make the most of the space. The folding load floor helps you adapt it to whatever you're carrying.

# A VERSATILE SPACE

Everything starts with people at Volvo Cars — it's why we look, listen, and design cars around their needs. And it's why the XC40 is full of practical, versatile features that help you carry what you want as easily as possible. Load and unload your car with ease thanks to a large cargo area that can be accessed by a hands-free power-operated tailgate. If you need to carry bulky or unusually tall items, you can take advantage of the foldable, removable load floor. And if you need even more space, fold the rear seat backrests flat at the touch of a button.