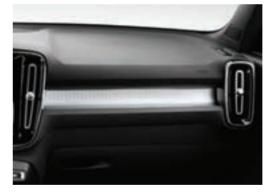

#### T5 AWD | R-Design

Perforated Fine Nappa Leather/Nubuck, Charcoal | Lava Interior Carpeting (Optional) | Cutting Edge Aluminum Decor Inlays Natural light from the panoramic roof, our characteristic frameless rear-view mirror, and LED lighting on the distinctive concave decor panels on the dashboard are just a few of the visual highlights in a cabin designed to look great – and to make you feel good.

#### LED LIGHTS

The XC40 is available with Interior High Level Illumination that highlights the beautifully sculpted dashboard and stylish decor panels at night.