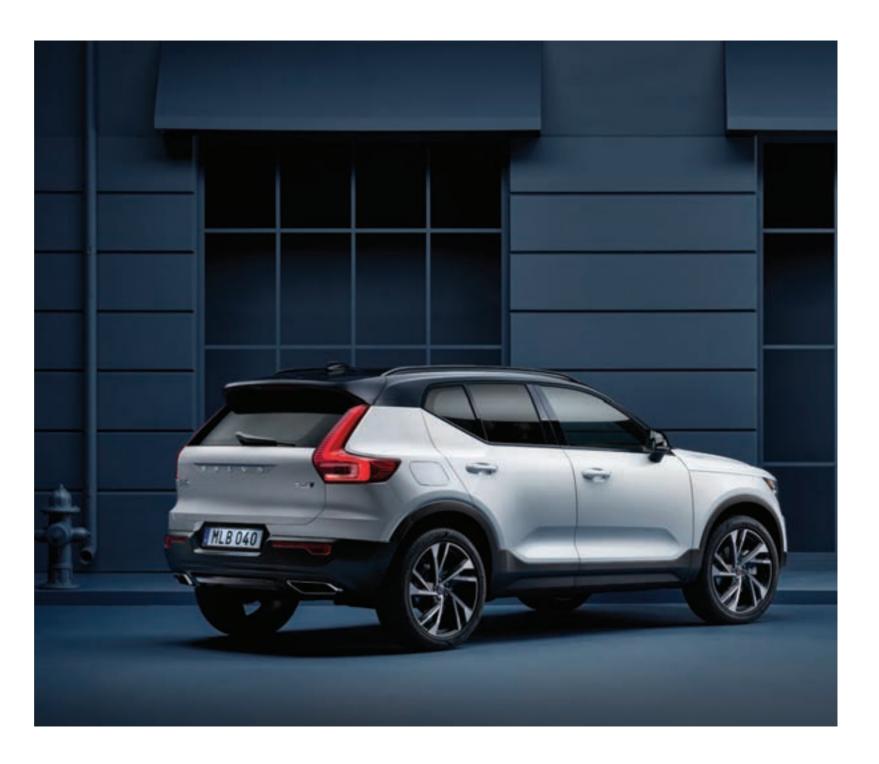

### YOU'RE IN CONTROL

Experience the feeling of confidence and control on every journey in the XC40, with a high seating position and agile handling that put you in command.

T5 AWD | R-Design Crystal White Metallic

The XC40 is an authentic SUV for the city. High ground clearance, large wheels, and true SUV proportions give it a powerful stance. From the bold front grille to the beautifully detailed taillights, it's every inch a Volvo. Uniquely Scandinavian, it's an SUV built for city life.

**T5 AWD | R-Design** Crystal White Metallic | 20" 5-Double Spoke Matte Black Diamond Cut Alloy Wheels

EXTERIOR DESIGN VOLVO XC40 | 5