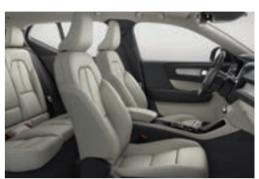

Experience modern Swedish luxury while sitting inside the XC40 Inscription. Sitting comfortably in genuine leather seats, you can enjoy the sight of handcrafted genuine Driftwood inlays and the Inscription- exclusive Orrefors® Crystal Gearshift Knob.

T5 AWD | INSCRIPTION Leather Blond, Charcoal Headlining (Optional)

Our concave Driftwood Inlays give the

Interior High Level Illumination further enhance the cabin's sophisticated

look and feel of wood shaped by the