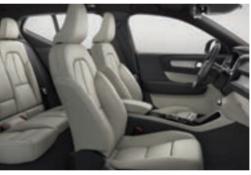

## AN INTERIOR TO INSPIRE

**Bold, progressive design** is the hallmark of the Volvo XC40, and the cabin embodies forward-thinking Scandinavian style. An uncluttered layout lets you focus on the beautiful details, while the high seating position means you always feel in control. Carefully crafted and selected materials indulge the senses, and intuitive technology puts you in command. The cabin of the XC40 is a place that will inspire you on every journey.

### BEAUTY IN DETAIL

It's the details that set Volvo Cars interiors apart. The thought, effort, and craftsmanship that go into the smallest elements in the cabin of the XC40 help to create a unique and special feeling each time you climb inside.

#### T5 AWD | R-Design

Perforated Fine Nappa Leather/Nubuck, Charcoal | Lava Interior Carpeting (Optional) | Cutting Edge Aluminum Decor Inlays Natural light from the panoramic roof, our characteristic frameless rear-view mirror, and LED lighting on the distinctive concave decor panels on the dashboard are just a few of the visual highlights in a cabin designed to look great – and to make you feel good.