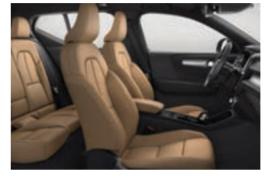

Leather Blond, UD70, Blond Headlining

Leather Blond, UD70, Charcoal Headlining (Optional)

Available in distinctive upholstery colors such as Oxide Red, the leather comfort seats allow a wide range of adjustment possibilities, including 4-way power lumbar support.