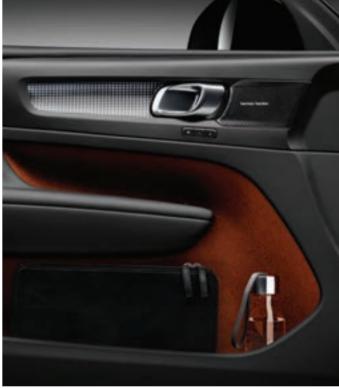

### REALLY CLEVER STORAGE

The inventive storage solutions in the XC40 are the result of us listening to our customers and understanding what they want from their cars. The front door pockets are each large enough for a laptop, handbag, or even three large bottles. This feature is made possible by Air Woofer

Technology™, a Volvo Cars innovation that uses an audio speaker mounted behind the dashboard, rather than in the doors, to free up space where you need it most. It's just one of the many ways that the XC 40 helps to make every day easier.

#### WIRELESS PHONE CHARGING

There's a space beneath the center touchscreen where a mobile phone can be stored and wirelessly charged, helping to reduce clutter and making it easy to reach when you need it. (Optional)