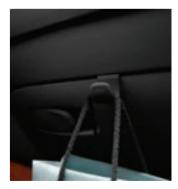

#### BAG HOOK

Keep a small bag or takeout food secure with a hook that folds neatly out of the glovebox and prevents items from moving around or spilling while you're driving.

SMART STORAGE

The storage bin under the front center armrest is large enough to hold a small handbag or even a full-size tissue box, and has a removable wastebasket in front of it.