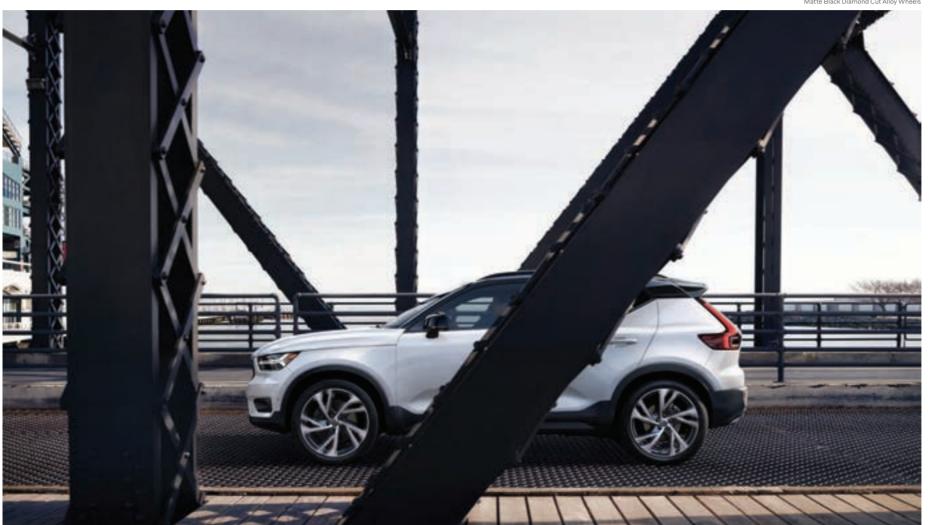

### YOU'RE IN CONTROL

Experience the feeling of confidence and control on every journey in the XC40, with a high seating position and agile handling that put you in command.

T5 AWD | R-Design Crystal White Metallic

The XC40 is an authentic SUV for the city. High ground clearance, large wheels, and true SUV proportions give it a powerful stance. From the bold front grille to the beautifully detailed taillights, it's every inch a Volvo. Uniquely Scandinavian, it's an SUV built for city life.

**T5 AWD | R-Design** Crystal White Metallic | 20" 5-Double Spoke Matte Black Diamond Cut Alloy Wheels

EXTERIOR DESIGN VOLVO XC40 | 5