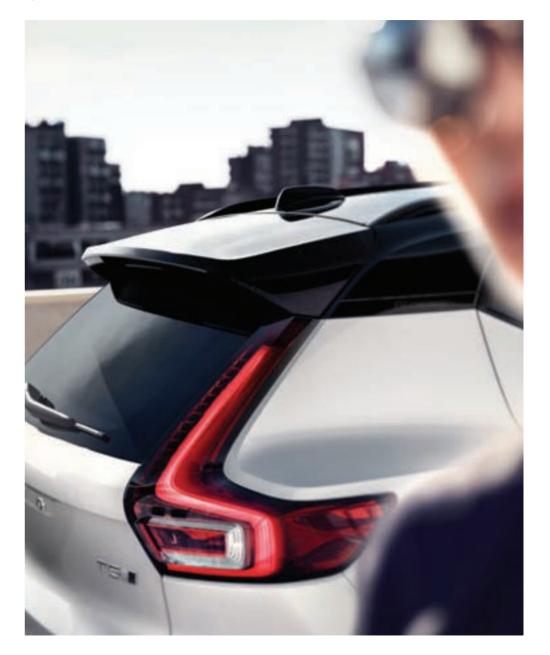

The XC40 is an authentic SUV for the city. High ground clearance, large wheels, and true SUV proportions give it a powerful stance. From the bold front grille to the beautifully detailed taillights, it's every inch a Volvo. Uniquely Scandinavian, it's an SUV built for city life.

#### STRENGTH OF CHARACTER

The XC40 expresses toughness, and is unmistakably a Volvo, through features such as its proud grille, "Thor's Hammer" light signatures, and sculpted front bumper with skid plate.

#### LIGHTING WITH DISTINCTION

See and be seen, day or night, with standard LED headlights that feature the XC40's own take on Volvo's unique "Thor's Hammer" light signature. They automatically adjust the beam height, and switch between dipped and full beam, to provide the best view and avoid dazzling other road users. The optional high-level LED headlights include active bending lights that turn with the steering (by up to 30°) to provide a better view around corners