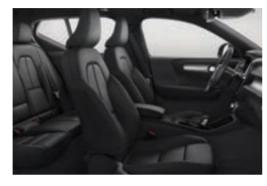

#### T5 AWD | R-Design

Perforated Fine Nappa Leather/Nubuck, Charcoal | Lava Interior Carpeting (Optional) | Cutting Edge Aluminum Decor Inlays Natural light from the panoramic roof, our characteristic frameless rear-view mirror, and LED lighting on the distinctive concave decor panels on the dashboard are just a few of the visual highlights in a cabin designed to look great – and to make you feel good.

## T5 AWD | R-Design Perforated Fine Nappa Leather/Nubuck, Charcoal | Lava Interior Carpeting (Optional) | Cutting Edge Aluminum Decor Inlays