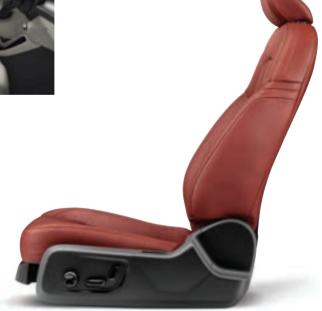

On the inside, you can relax in the ergonomically designed seats with standard leather upholstery. Many different interior color combinations make it easy to tailor your own, personal XC40 experience.

The leather seats are ergonomically

wherever you go.

designed to provide excellent comfort

The XC40 Momentum interior with leather seats, concave Urban Grid Aluminum Decor, leather steering wheel, and textile mats reflects the essence of beautiful Scandinavian design.

Leather Blond, UD70, Blond Headlining

Leather Blond, UD70, Charcoal Headlining (Optional)

Available in distinctive upholstery colors such as Oxide Red, the leather comfort seats allow a wide range of adjustment possibilities, including 4-way power lumbar support.