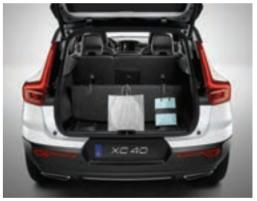

#### The right fi

The XC40 helps you fit your life into your car. The load compartment is one of the largest in its class, with a regular shape that makes it easy to load and helps make the most of the space. The folding load floor helps you adapt it to whatever you're carrying.

# A VERSATILE SPACE

Everything starts with people at Volvo Cars — it's why we look, listen, and design cars around their needs. And it's why the XC40 is full of practical, versatile features that help you carry what you want as easily as possible. Load and unload your car with ease thanks to a large cargo area that can be accessed by a hands-free power-operated tailgate. If you need to carry bulky or unusually tall items, you can take advantage of the foldable, removable load floor. And if you need even more space, fold the rear seat backrests flat at the touch of a button.

Valuable items can be stored securely out of sight under the load floor. And to make the load area as versatile as possible, the folding floor can be placed in multiple positions. There are also four load-securing tie-downs to keep delicate items safe and to protect the car's occupants, plus three bag hooks that ensure your shopping doesn't move around or spill in transit. Whatever type of load you need to carry – large or small – your XC40 helps make it effortless.