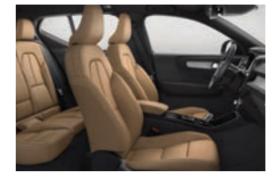

The silver skid plate with hidden tailpipes gives a robust yet stylish impression from behind.

Leather Blond, UD70, Charcoal Headlining (Optional) | Urban Grid Aluminum Decor Inlays

The concave Urban Grid Aluminum Decor enhances the modern interior ambiance of the XC40 Momentum.

The leather seats are ergonomically

wherever you go.

designed to provide excellent comfort

The XC40 Momentum interior with leather seats, concave Urban Grid Aluminum Decor, leather steering wheel, and textile mats reflects the essence of beautiful Scandinavian design.