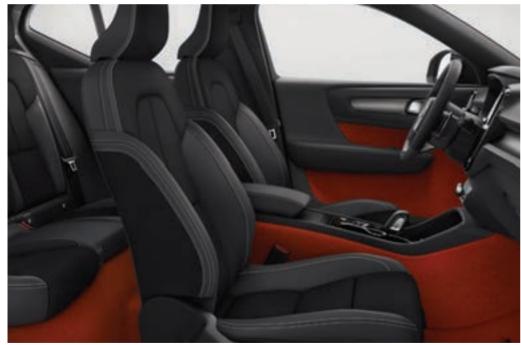

Inside the driver-focused Charcoal interior, you're surrounded by bespoke materials and trim. Your body is comfortably supported by the R-Design seats in Perforated Fine Nappa Leather/Nubuck upholstery. Everything – from the R-Design Sport Steering Wheel with shift paddles to the Charcoal headliner – is there to inspire and put you in control. And unique for R-Design, the optional Lava interior carpeting creates a youthful, stylish ambiance that will energize your every drive.

## INSPIRED BY THE ART OF DRIVING

R-Design is our sportiest expression, characterized by dynamic contrasts and a confident presence. Unique exterior design details in black, such as the front grille, the roof, and the door mirror caps, together with large Alloy Wheels, make it possible to create a truly distinctive look. The sporty theme continues on the inside, with R-Design Perforated Fine Nappa Leather/Nubuck seats, concave Cutting Edge Aluminum Decor, and optional Lava carpeting. A sport chassis ensures you're in control with maintained ride comfort.

inside your XC40 - day and night.

Enjoy the dynamic feeling inside your XC40 R-Design. The Charcoal interior with optional Lava carpeting and door inserts create energizing contrasts, while the exclusive R-Design seats, the Cutting Edge Aluminum Decor, and the R-Design Leather gear knob with white stitching enhance the car's sporty soul.

711 Bright Silver Metallic

720 Bursting Blue Metallic

714 Osmium Grey Metallic

019 Black Stone

725 Fusion Red Metallic

30 | VOLVO XC40 R-DESIGN

The R-Design interior in Charcoal is the perfect environment for a dynamic driving experience. The sporty cockpit feel is further enhanced by the Charcoal headlining, while the optional Lava carpeting and door inserts add a powerful twist.