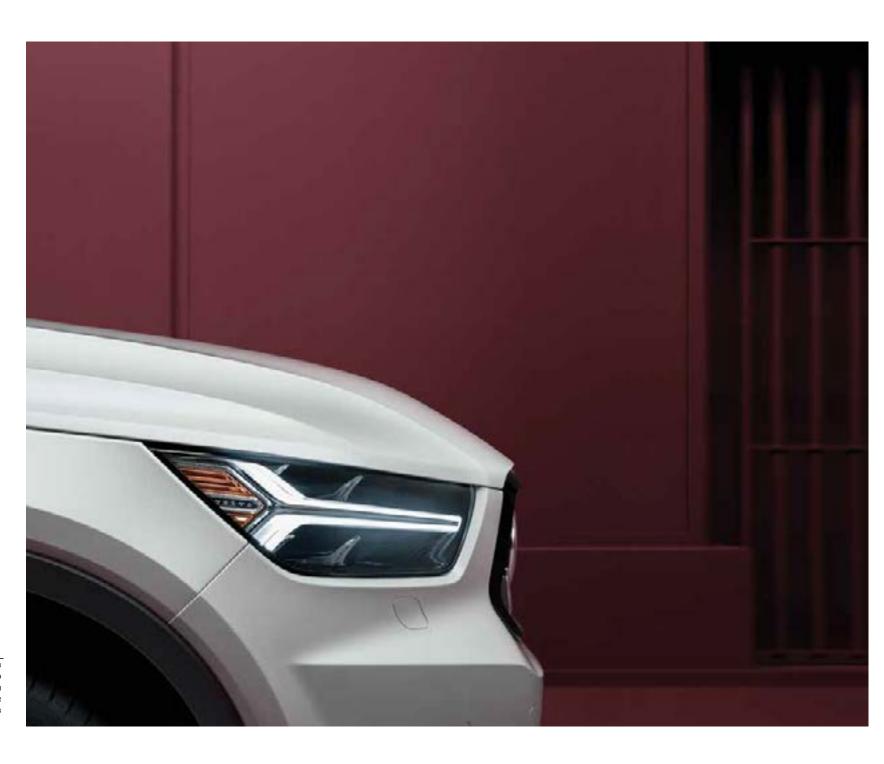

#### LIGHTING WITH DISTINCTION

See and be seen, day or night, with standard LED headlights that feature the XC40's own take on Volvo's unique "Thor's Hammer" light signature. They automatically adjust the beam height, and switch between dipped and full beam, to provide the best view and avoid dazzling other road users. The optional high-level LED headlights include active bending lights that turn with the steering (by up to 30°) to provide a better view around corners