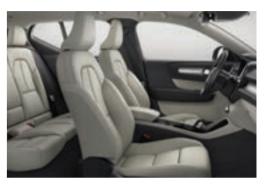

Experience modern Swedish luxury while sitting inside the XC40 Inscription. Sitting comfortably in genuine leather seats, you can enjoy the sight of handcrafted genuine Driftwood inlays and the Inscription- exclusive Orrefors® Crystal Gearshift Knob.

T5 AWD | INSCRIPTION Leather Blond, Charcoal Headlining (Optional)

Our concave Driftwood Inlays give the

Interior High Level Illumination further enhance the cabin's sophisticated

look and feel of wood shaped by the