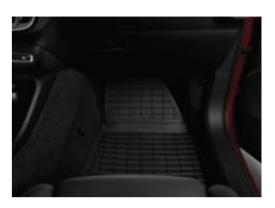

#### ALL-WEATHER MATS

These durable mats protect the interior of your XC40 from muddy boots and shoes. Shaped to fit the footwells perfectly, they won't slip or shift on the move. Raised edges stop wet and dirt leaking into the car's carpet.