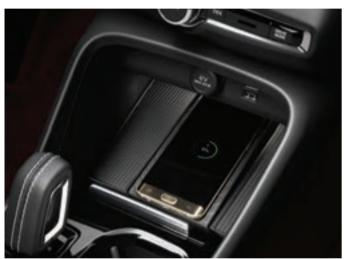

#### WIRELESS PHONE CHARGING

There's a space beneath the center touchscreen where a mobile phone can be stored and wirelessly charged, helping to reduce clutter and making it easy to reach when you need it. (Optional)