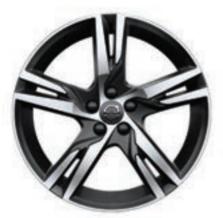

#### SPECIALLY DESIGNED ALLOY WHEELS

A selection of Alloy Wheels helps you to create your perfect XC40. Each one has a bold, dynamic design, as well as the attention to detail and high-quality finish you expect from a Volvo.

For the strongest expression of the tough, sporty character of the XC40, choose our large 21" 5-Triple Open Spoke Alloy Wheel in distinctive Black Diamond Cut design. These impressive, beautifully crafted wheels perfectly complement the uncluttered lines of your Swedish city SUV and give it a truly powerful look.