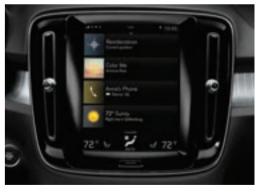

## IN SYNC WITH YOU

**Every interaction** in the XC40 feels natural and intuitive. From the easy-to-use 9" Sensus Touchscreen to the high-resolution 12.3" Digital Driver Display and voice control that understands normal speech, the standard technology is there to make things simple.

It's as familiar and intuitive as using your phone. You can control most functions via the 9" Sensus Touchscreen – its portrait format and bold, clear graphics make it easy to read, and it's so responsive that you can use it wearing gloves. Standard Apple CarPlay™ and Android Auto™ help keep you connected when on the move.

#### The human touch

At the heart of the cabin is our 9" Sensus Touchscreen – a feature familiar to the new generation of Volvo cars that blends beautiful design with ease of use. The portrait format makes reading information – and following navigation – especially easy.