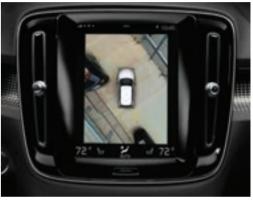

## PARKING MADE EASIER

Parking is easy in the XC40 thanks to its compact dimensions, elevated seating position, and responsive steering – and technology is there to help. The 360° SurroundView Camera available for the XC40 uses the images from discreetly mounted cameras to create a view of the car as seen from above. It allows you to clearly see where the car is in relation to other vehicles and objects, helping you to avoid them.

#### A better view

The  $360^\circ$  SurroundView Camera available for the XC40 gives you a detailed bird's-eye view of your car from above, so you can see where it is in relation to other vehicles and objects. It's especially useful in tight spaces and crowded parking lots, and helps you keep your car free from scrapes.