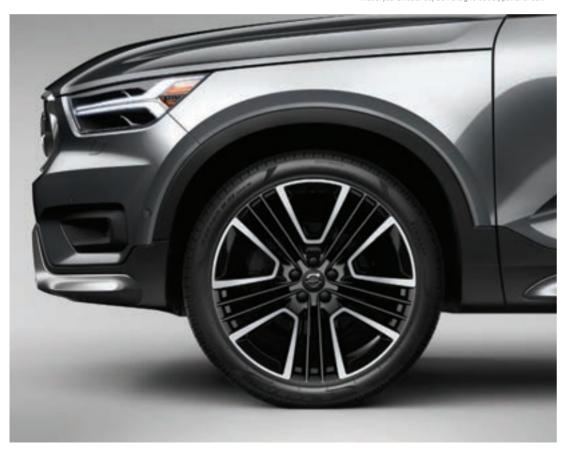

#### SPECIALLY DESIGNED ALLOY WHEELS

A selection of Alloy Wheels helps you to create your perfect XC40. Each one has a bold, dynamic design, as well as the attention to detail and high-quality finish you expect from a Volvo.

The 12.3" Digital Driver Display and the 9" Sensus Touchscreen put you in total control of your drive.

The wide range of exterior colors and wheels allows you to create a city SUV that's really you. The large 18" 5-Spoke Silver Alloy Wheels come standard. To further enhance the appearance of your XC40, you have the option of 19" or 20" wheels in distinctive Black Diamond Cut design, or with white spokes that perfectly complement the optional white roof. You can have your XC40 in many different full-body colors, where each color imbues your Volvo with a sense of contemporary Scandinavian design.