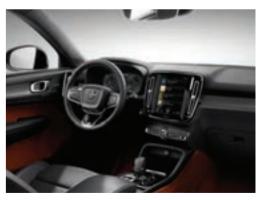

## IN SYNC WITH YOU

**Every interaction** in the XC40 feels natural and intuitive. From the easy-to-use 9" Sensus Touchscreen to the high-resolution 12.3" Digital Driver Display and voice control that understands normal speech, the standard technology is there to make things simple.

It's as familiar and intuitive as using your phone. You can control most functions via the 9" Sensus Touchscreen – its portrait format and bold, clear graphics make it easy to read, and it's so responsive that you can use it wearing gloves. Standard Apple CarPlay™ and Android Auto™ help keep you connected when on the move.

The 12.3" Digital Driver Display helps you stay focused on the road ahead by putting all the information you need directly in front of you. And it automatically adapts to the surrounding light conditions, becoming brighter or dimmer depending on the light coming from outside the car.

intuitive technology is there to make your life less complicated – the easy-to-use 9" Sensus Touchscreen is so responsive that you can use it wearing gloves, while the high-resolution 12.3" Digital Driver Display looks great and is easy to use in any light.

#### The human touch

At the heart of the cabin is our 9" Sensus Touchscreen – a feature familiar to the new generation of Volvo cars that blends beautiful design with ease of use. The portrait format makes reading information – and following navigation – especially easy.