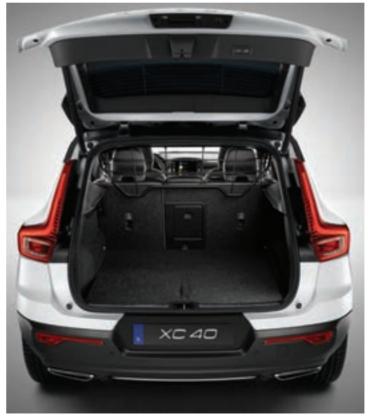

#### Go hands-free

When your hands are full, the power-operated tailgate on the XC40 makes life easy. And when combined with the keyless entry option, it means you only need to move your foot under the rear bumper to open or close it automatically.

#### The right fi

The XC40 helps you fit your life into your car. The load compartment is one of the largest in its class, with a regular shape that makes it easy to load and helps make the most of the space. The folding load floor helps you adapt it to whatever you're carrying.

# A VERSATILE SPACE

Everything starts with people at Volvo Cars — it's why we look, listen, and design cars around their needs. And it's why the XC40 is full of practical, versatile features that help you carry what you want as easily as possible. Load and unload your car with ease thanks to a large cargo area that can be accessed by a hands-free power-operated tailgate. If you need to carry bulky or unusually tall items, you can take advantage of the foldable, removable load floor. And if you need even more space, fold the rear seat backrests flat at the touch of a button.

Valuable items can be stored securely out of sight under the load floor. And to make the load area as versatile as possible, the folding floor can be placed in multiple positions. There are also four load-securing tie-downs to keep delicate items safe and to protect the car's occupants, plus three bag hooks that ensure your shopping doesn't move around or spill in transit. Whatever type of load you need to carry – large or small – your XC40 helps make it effortless.