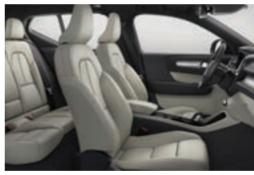

## AN INTERIOR TO INSPIRE

**Bold, progressive design** is the hallmark of the Volvo XC40, and the cabin embodies forward-thinking Scandinavian style. An uncluttered layout lets you focus on the beautiful details, while the high seating position means you always feel in control. Carefully crafted and selected materials indulge the senses, and intuitive technology puts you in command. The cabin of the XC40 is a place that will inspire you on every journey.

### BEAUTY IN DETAIL

It's the details that set Volvo Cars interiors apart. The thought, effort, and craftsmanship that go into the smallest elements in the cabin of the XC40 help to create a unique and special feeling each time you climb inside.

#### T5 AWD | R-Design

Perforated Fine Nappa Leather/Nubuck, Charcoal | Lava Interior Carpeting (Optional) | Cutting Edge Aluminum Decor Inlays Natural light from the panoramic roof, our characteristic frameless rear-view mirror, and LED lighting on the distinctive concave decor panels on the dashboard are just a few of the visual highlights in a cabin designed to look great – and to make you feel good.