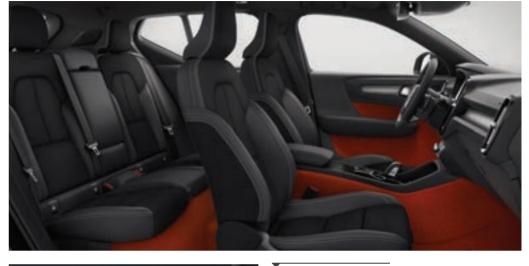

Inside the driver-focused Charcoal interior, you're surrounded by bespoke materials and trim. Your body is comfortably supported by the R-Design seats in Perforated Fine Nappa Leather/Nubuck upholstery. Everything – from the R-Design Sport Steering Wheel with shift paddles to the Charcoal headliner – is there to inspire and put you in control. And unique for R-Design, the optional Lava interior carpeting creates a youthful, stylish ambiance that will energize your every drive.

inside your XC40 - day and night.

Enjoy the dynamic feeling inside your XC40 R-Design. The Charcoal interior with optional Lava carpeting and door inserts create energizing contrasts, while the exclusive R-Design seats, the Cutting Edge Aluminum Decor, and the R-Design Leather gear knob with white stitching enhance the car's sporty soul.

711 Bright Silver Metallic

720 Bursting Blue Metallic

714 Osmium Grey Metallic

019 Black Stone

725 Fusion Red Metallic

30 | VOLVO XC40 R-DESIGN

The R-Design interior in Charcoal is the perfect environment for a dynamic driving experience. The sporty cockpit feel is further enhanced by the Charcoal headlining, while the optional Lava carpeting and door inserts add a powerful twist.