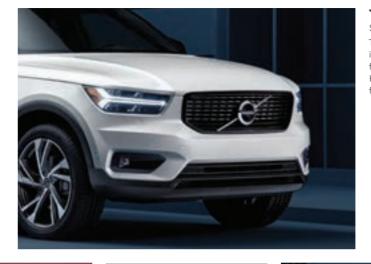

#### STRENGTH OF CHARACTER

The XC40 expresses toughness, and is unmistakably a Volvo, through features such as its proud grille, "Thor's Hammer" light signatures, and sculpted front bumper with skid plate.

#### LIGHTING WITH DISTINCTION

See and be seen, day or night, with standard LED headlights that feature the XC40's own take on Volvo's unique "Thor's Hammer" light signature. They automatically adjust the beam height, and switch between dipped and full beam, to provide the best view and avoid dazzling other road users. The optional high-level LED headlights include active bending lights that turn with the steering (by up to 30°) to provide a better view around corners