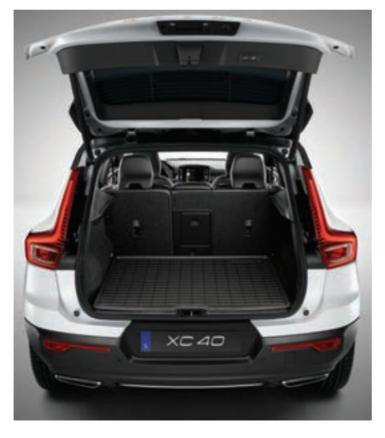

#### Go hands-free

When your hands are full, the power-operated tailgate on the XC40 makes life easy. And when combined with the keyless entry option, it means you only need to move your foot under the rear bumper to open or close it automatically.

#### The right fi

The XC40 helps you fit your life into your car. The load compartment is one of the largest in its class, with a regular shape that makes it easy to load and helps make the most of the space. The folding load floor helps you adapt it to whatever you're carrying.

# A VERSATILE SPACE

Everything starts with people at Volvo Cars — it's why we look, listen, and design cars around their needs. And it's why the XC40 is full of practical, versatile features that help you carry what you want as easily as possible. Load and unload your car with ease thanks to a large cargo area that can be accessed by a hands-free power-operated tailgate. If you need to carry bulky or unusually tall items, you can take advantage of the foldable, removable load floor. And if you need even more space, fold the rear seat backrests flat at the touch of a button.

Valuable items can be stored securely out of sight under the load floor. And to make the load area as versatile as possible, the folding floor can be placed in multiple positions. There are also four load-securing tie-downs to keep delicate items safe and to protect the car's occupants, plus three bag hooks that ensure your shopping doesn't move around or spill in transit. Whatever type of load you need to carry – large or small – your XC40 helps make it effortless.