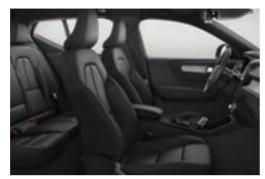

#### T5 AWD | R-Design

Perforated Fine Nappa Leather/Nubuck, Charcoal | Lava Interior Carpeting (Optional) | Cutting Edge Aluminum Decor Inlays Natural light from the panoramic roof, our characteristic frameless rear-view mirror, and LED lighting on the distinctive concave decor panels on the dashboard are just a few of the visual highlights in a cabin designed to look great – and to make you feel good.

## T5 AWD | R-Design Perforated Fine Nappa Leather/Nubuck, Charcoal | Lava Interior Carpeting (Optional) | Cutting Edge Aluminum Decor Inlays