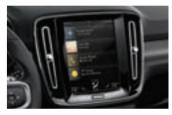

## IN SYNC WITH YOU

**Every interaction** in the XC40 feels natural and intuitive. From the easy-to-use 9" Sensus Touchscreen to the high-resolution 12.3" Digital Driver Display and voice control that understands normal speech, the standard technology is there to make things simple.

It's as familiar and intuitive as using your phone. You can control most functions via the 9" Sensus Touchscreen – its portrait format and bold, clear graphics make it easy to read, and it's so responsive that you can use it wearing gloves. Standard Apple CarPlay™ and Android Auto™ help keep you connected when on the move.

#### The human touch

At the heart of the cabin is our 9" Sensus Touchscreen – a feature familiar to the new generation of Volvo cars that blends beautiful design with ease of use. The portrait format makes reading information – and following navigation – especially easy.

## SENSUS Sensus options

Sensus Connect comes with a host of features as standard equipment: there's the easy-to-use 9" Sensus Touchscreen, the eye-catching 12.3" Digital Driver Display, our High Performance audio system, voice control, and smartphone connectivity options with both Apple CarPlay<sup>TM</sup> and Android Auto<sup>TM</sup>. All this, combined with the standard Volvo on Call and onboard Wi-Fi hotspot means you'll always be able to stay connected, wherever your journey takes you.

And if you'd like to take things a step further, there's a wealth of options. Sensus Navigation incorporates mapping directly into your 9" Sensus Touchscreen and can even display your position and directions in the middle of the 12.3" Digital Driver Display to make finding your way a breeze. Upgrade to the top-of-the-line Harman/Kardon audio system with 13 speakers and Air Woofer Technology™ and enjoy your favorite songs as they were meant to be heard.