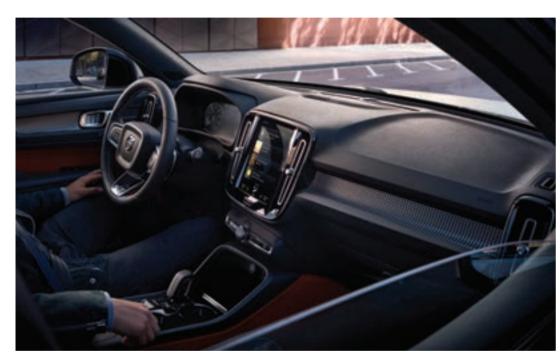

## IN SYNC WITH YOU

**Every interaction** in the XC40 feels natural and intuitive. From the easy-to-use 9" Sensus Touchscreen to the high-resolution 12.3" Digital Driver Display and voice control that understands normal speech, the standard technology is there to make things simple.

It's as familiar and intuitive as using your phone. You can control most functions via the 9" Sensus Touchscreen – its portrait format and bold, clear graphics make it easy to read, and it's so responsive that you can use it wearing gloves. Standard Apple CarPlay™ and Android Auto™ help keep you connected when on the move.

The 12.3" Digital Driver Display helps you stay focused on the road ahead by putting all the information you need directly in front of you. And it automatically adapts to the surrounding light conditions, becoming brighter or dimmer depending on the light coming from outside the car.

## **EXPERIENCE CONTROL**

The XC40 has a high seating position that puts you in command and gives you a great view of the road ahead. It's a car that elevates you above the everyday, with thoughtful, uncluttered design that means you always feel in control behind the wheel. Standard

intuitive technology is there to make your life less complicated – the easy-to-use 9" Sensus Touchscreen is so responsive that you can use it wearing gloves, while the high-resolution 12.3" Digital Driver Display looks great and is easy to use in any light.

#### The human touch

At the heart of the cabin is our 9" Sensus Touchscreen – a feature familiar to the new generation of Volvo cars that blends beautiful design with ease of use. The portrait format makes reading information – and following navigation – especially easy.