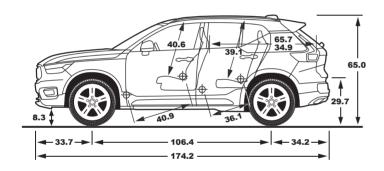

<sup>\*\*</sup> New software required as part of a repair or accessory installation is not included.

42 | FACTS & FIGURES VOLVO XC40

T4 FWD T5 AWD

| Engine:                                                            | 2.0L, Turbocharged             | 2.0L, Turbocharged             |
|--------------------------------------------------------------------|--------------------------------|--------------------------------|
| Horsepower at rpm:                                                 | 187-hp @ 4,700 rpm             | 248-hp @ 5,500 rpm             |
| Acceleration 0-60 mph:                                             | 8.1 sec                        | 6.1 sec                        |
| Max Torque lb-ft at rpm:                                           | 221 lb-ft @ 1,400-4,000 rpm    | 258 lb-ft @ 1,800-4,800 rpm    |
| Transmission:                                                      | 8 - Speed Automatic Geartronic | 8 - Speed Automatic Geartronic |
| Fuel Economy, City/Highway/Combined:                               | 23/33/27                       | 23/31/26                       |
| Fuel Tank Capacity:                                                | 14.2 Gallons                   | 14.2 Gallons                   |
| Cargo Space, Max (cu ft):                                          | 57.5                           | 57.5                           |
| Exterior Length/Width/Height including Shark Fin Antenna (inches): | 174.2/80.1/65.3                | 174.2/80.1/65.3                |
| Interior Headroom without Panoramic Moonroof (Front/Rear):         | 39.0/39.1                      | 39.0/39.1                      |
| Interior Headroom with Panoramic Moonroof (Front/Rear):            | 37.6/38.3                      | 37.6/38.3                      |
| Interior Legroom (Front/Rear):                                     | 40.9/36.1                      | 40.9/36.1                      |
| Seating Capacity:                                                  | 5                              | 5                              |
| Top speed, mph:                                                    | 130                            | 130                            |