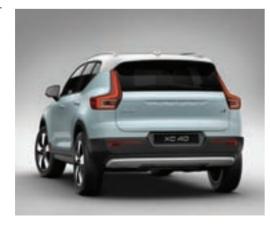

### YOU'RE IN CONTROL

Experience the feeling of confidence and control on every journey in the XC40, with a high seating position and agile handling that put you in command.

T5 AWD | R-Design Crystal White Metallic

The XC40 is an authentic SUV for the city. High ground clearance, large wheels, and true SUV proportions give it a powerful stance. From the bold front grille to the beautifully detailed taillights, it's every inch a Volvo. Uniquely Scandinavian, it's an SUV built for city life.

**T5 AWD | R-Design** Crystal White Metallic | 20" 5-Double Spoke Matte Black Diamond Cut Alloy Wheels

EXTERIOR DESIGN VOLVO XC40 | 5