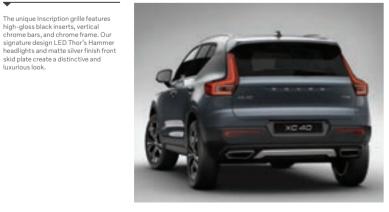

### T5 AWD | INSCRIPTION

The unique Inscription grille features

chrome bars, and chrome frame. Our

signature design LED Thor's Hammer

high-gloss black inserts, vertical

skid plate create a distinctive and

luxurious look.

Denim Blue Metallic | 19" 5-Double Spoke Black Diamond Cut Alloy Wheels

The chrome lower window frames and the integrated roof rails in bright aluminum add a jewel touch to the exterior of your XC40 Inscription. In the rear pillar, the embossed Inscription logotype hints at a new kind of luxury.