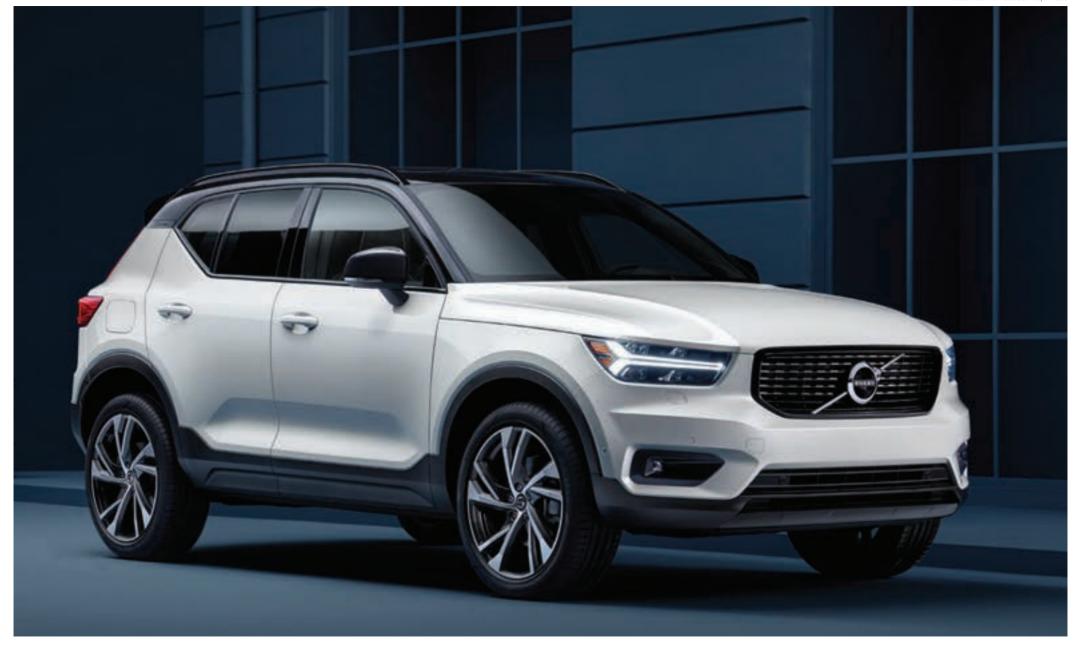

The XC40 is an authentic SUV for the city. High ground clearance, large wheels, and true SUV proportions give it a powerful stance. From the bold front grille to the beautifully detailed taillights, it's every inch a Volvo. Uniquely Scandinavian, it's an SUV built for city life.

**T5 AWD | R-Design** Crystal White Metallic | 20" 5-Double Spoke Matte Black Diamond Cut Alloy Wheels

EXTERIOR DESIGN VOLVO XC40 | 5