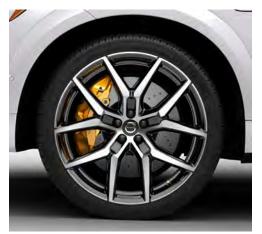

### **R-DESIGN**

R-Design is Volvo in smart designer sports gear — it's all about a performance-inspired look and feel, both inside and out. It's a truly eye-catching expression with sporty exterior design cues, such as its own distinctive grille in high gloss black with Silk Metal frame, front spoiler, stylish Silk Metal window trim, Bright Silver Tech Matte finish door mirror caps, prominent dual tailpipes and Tech Matte R-Design 19" and 21" Alloy Wheels in striking Diamond Cut design. Our signature "Thor's Hammer" headlights with LED illumination provide excellent vision and a distinctive attitude on the road. And for an even better uninterrupted vision in the dark, there's the option of the Full-LED Active High Beam illumination.

21" 5-Double Open Spoke Tech Matte Black Diamond Cut Alloy Wheels, R120 (Optional)

19" 5-Double Spoke
Tech Matte Black R11C Diamond Cut
Alloy Wheels (Standard)