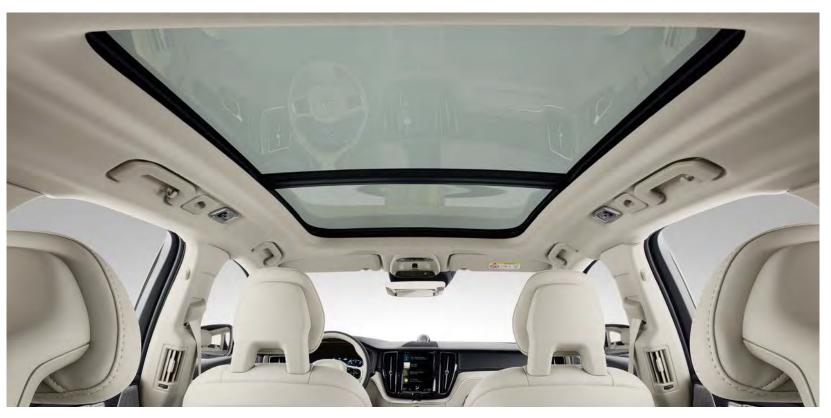

The design of the interior is as important as the way it's built. Light floods in during the day and stars twinkle at night through the standard Panoramic Moonroof. It makes the cabin bright, airy and expansive. Reducing the number of buttons and switches creates a feel of uncluttered calm. And the clever use of space, such as the storage compartments under the rear seats, is typical Scandinavian ingenuity. They're just the right size to store electronic devices, like a tablet, out of sight.