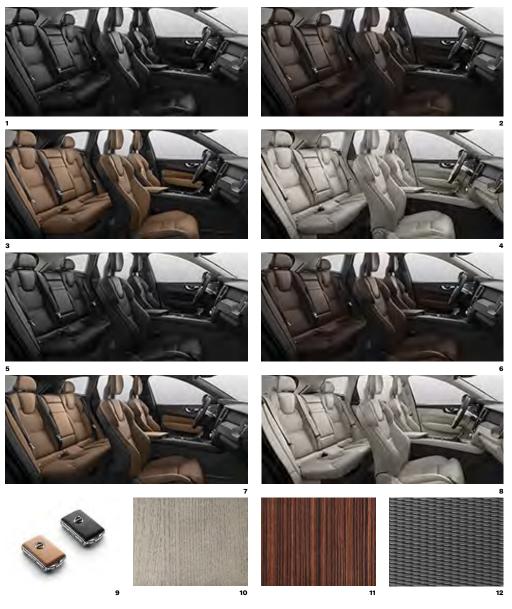

UPHOLSTERIES Comfort Seat (Standard) 1. Charcoal in Charcoal Interior, RA00 (Optional) 2. Maroon Brown in Charcoal Interior, RA30 (Optional) 3. Amber in Charcoal Interior, RA20 (Optional) 4. Blond in Blond/Charcoal Interior and Charcoal base carpets and mats, UA00 (Optional) 5. Iron Ore Aluminum Finish, NC09

**UPHOLSTERIES** Fine Nappa Leather, Contour Seat (Standard) **1.** Charcoal in Charcoal Nubuck & Nappa Leather Interior **2.** Slate Grey Interior **3.** R-Design Key Fob **4.** Metal Mesh

Available in distinctive Diamond Cut design, the 19" or 20" wheels connect visually with the exterior design cues to create a harmonic impression of contemporary elegance.

UPHOLSTERIES Leather Comfort Seat (Standard) 1. Charcoal Interior, RA00 (Standard) 2. Maroon Brown in Charcoal Interior, RA30 (Standard) 3. Amber in Charcoal Interior, RA20 (Standard) 4. Blond in Blond/Charcoal Interior UA00 (Standard) 5. Perforated Fine Nappa Leather Charcoal Interior, RC00 (Optional) 6. Perforated Fine Nappa Leather Maroon Brown in Charcoal Interior, RC30 (Optional) 7. Perforated Fine Nappa Leather Maroon Brown in Charcoal Interior, RC30 (Optional) 9. Charcoal Leather, Amber Leather Key Fobs 10. Driftwood NC0C 11. Linear Lime 294 (Optional) 12. Metal Mesh, 440 (Optional)