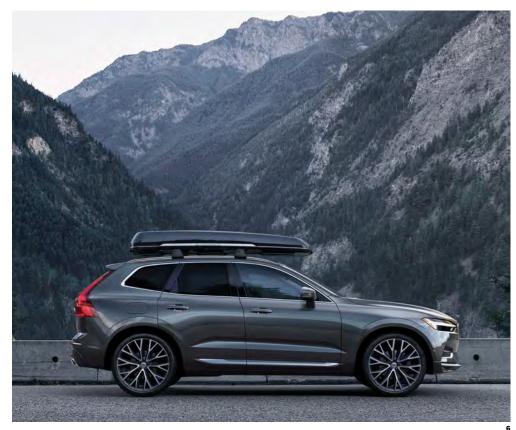

Take advantage of our range of roof-mounted accessories by adding a pair of tough, low-profile load carriers. Easy to fit (they clip onto the car's roof rails), they instantly allow you to fit our load carrier accessories, from the bike rack to the canoe holder. Our lightweight, stylish roof

box fits straight onto the load carriers, adding 12 cu ft to the carrying capacity. Ideally suited to carrying skis (and capable of carrying up to six pairs), its low weight and Quick Grip mountings make it possible to load with one hand, while neat touches such as LED lighting in the lid help you load in the dark.