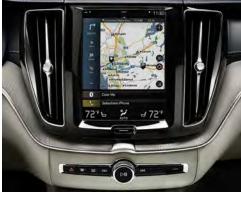

Instead of a multitude of physical buttons, you find the large 9" Sensus Touchscreen. It's as easy and straightforward to operate as your smartphone, with bold, clear graphics so you can keep your attention on the road. The touchscreen blends seamlessly with the car's clean interior design and is easily operated. You can even use it wearing gloves.

#### Sensus Navigation

Let Sensus Navigation guide you, inform you and help you find the best route. Road directions are clearly shown in the driver display, center display and Graphical Head-Up Display. Touchscreen controls allow you as well as your passenger to operate the system conveniently and safely. Free life-time map updates ensure your navigation system is always up to date.