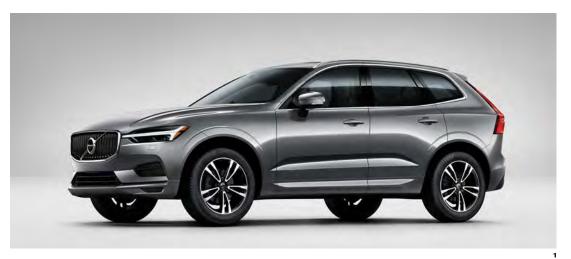

**T6 AWD | Inscription** Pine Grey Metallic | 20" 8-Spoke Black Diamond Cut Alloy Wheels

#### **T8 e-AWD Plug-In Hybrid | R-Design** Crystal White Metallic | 21" 5-Double Open Spoke

Crystal White Metallic 21" 5-Double Open Spok Matte Black Diamond Cut Alloy Wheels

The XC60 possesses all the qualities of good Scandinavian design – understated yet confident, uncluttered and beautiful. It is an SUV that projects poise and power. In profile, the hood, rising side window line and sharply angled tailgate highlight its dynamic nature. Large wheels and pronounced wheel arches express the car's athleticism and capability.

Up close, the sharp creases and sculpted side panels

emphasize its muscular, contemporary character. Full-LED headlights with distinctive "Thor's Hammer" daytime running lights create an unmistakable impression, day or night, while rear lights that flow into the tailgate are a Volvo design cue that emphasizes the car's strength. Everywhere you look there is something to delight. The XC60 is a car that you will always be proud to own, and which you will never tire of looking at.