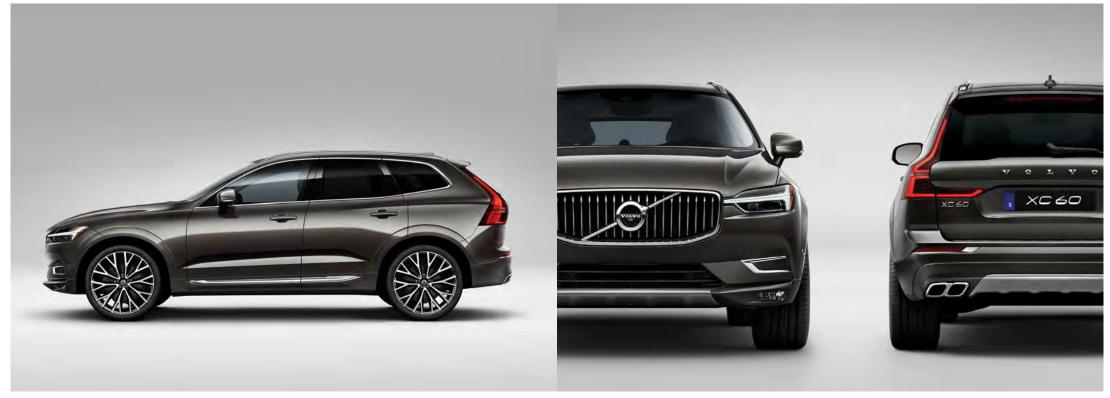

### THE SCANDINAVIAN ATHLETE

Refined strength and style

The Volvo XC60 is the perfect balance between comfort and control. It's the SUV where bold design meets a beautiful interior, where technology is natural and where every drive is a pleasure.

With its dynamic, commanding presence, the XC60 is the SUV with a unique Scandinavian attitude. The exterior mixes muscular dynamism with clean, elegant Scandinavian design. One glance tells you this is a car that's ready for whatever activity or challenge awaits. And the interior is crafted from the finest Swedish materials, making sure it's full of natural light and packed with clever touches to make every day easier.

#### **T8 e-AWD Plug-In Hybrid | R-Design** Crystal White Metallic | 21" 5-Double Open Spoke

Crystal White Metallic 21" 5-Double Open Spok Matte Black Diamond Cut Alloy Wheels

The XC60 possesses all the qualities of good Scandinavian design – understated yet confident, uncluttered and beautiful. It is an SUV that projects poise and power. In profile, the hood, rising side window line and sharply angled tailgate highlight its dynamic nature. Large wheels and pronounced wheel arches express the car's athleticism and capability.

Up close, the sharp creases and sculpted side panels

emphasize its muscular, contemporary character. Full-LED headlights with distinctive "Thor's Hammer" daytime running lights create an unmistakable impression, day or night, while rear lights that flow into the tailgate are a Volvo design cue that emphasizes the car's strength. Everywhere you look there is something to delight. The XC60 is a car that you will always be proud to own, and which you will never tire of looking at.