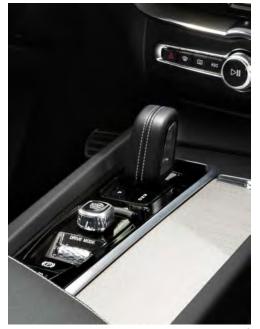

We put as much thought into materials as we do into design. The tailored dashboard with contrast stitching, gear selector made from Orrefors® crystal, and wood and metal inlays allow the materials to speak for themselves. You're surrounded by skilled craftsmanship, where everything works with accuracy and precision. In the XC60, it's effortless to be in command.

Controlling this technology is intuitive and straightforward. A beautiful diamond-cut roller switch allows you to flick easily between modes. And if you've chosen our active chassis with air suspension, your car automatically selects the best chassis settings to complement the drive mode, allowing you to enjoy the drive while your Volvo does the work.