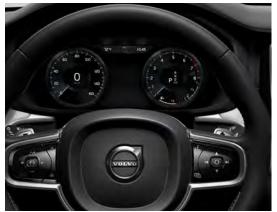

### YOUR COMMAND CENTER

When you sit in the driver's seat of the XC60, you're in control. In control of everything the car can do for you and in control of your journey, from the driving position to the way you interact with the navigation system.

The experience starts with the driving environment. The dashboard and center console wrap around, creating the feeling of a cockpit and putting you in command. Beautifully designed and finished controls make every interaction with the XC60 a pleasure.

We put as much thought into materials as we do into design. The tailored dashboard with contrast stitching, gear selector made from Orrefors® crystal, and wood and metal inlays allow the materials to speak for themselves. You're surrounded by skilled craftsmanship, where everything works with accuracy and precision. In the XC60, it's effortless to be in command.