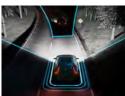

# Perfect parking, every time

In a Volvo, you can enjoy smooth parking.

When parking, you're supported by front and rear park-assist sensors that alert you if there are obstacles in your way. And by adding our 360° SurroundView Camera, you get a detailed bird's-eye view of the area surrounding your Volvo – a great help when you reverse or maneuver in confined areas with impaired visibility.

And to make it easier when you reverse out of a parking space, Cross Traffic Alert helps you keep a lookout for approaching vehicles in your blind sectors.

360° SurroundView Camera

The 360° SurroundView Camera uses images from discreetly mounted cameras to create a bird's-eye view of your car and its closest surroundings. In the center display, you can see obstacles all around you, which makes it easier to park and maneuver in tight spaces.