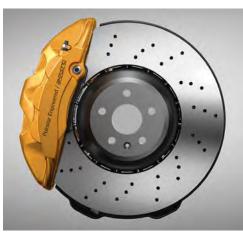

This means we've fine-tuned and engineered each

component to act as one for your driving enjoyment. Everything, from the even further enhanced powerful T8 e-AWD Plug-In Hybrid plug-in hybrid powertrain to the exclusive Polestar Engineered Öhlins chassis and the high-performance Polestar Engineered Akebono brakes, work together to optimize performance, handling and control. Combined with lightweight, Polestar Engineered Alloy Wheels and distinctive styling, this will provide you with a high-precision driving experience that's simply electrifying.

The Polestar Engineered Akebono brakes feature 6-piston brake calipers and 14.6" ventilated and slotted floating discs at the front. They're designed to maximize your control and braking performance with a minimum of fading, even during hard driving.

XC60 T8 POLESTAR ENGINEERED VOLVO XC60 | 33

The exterior of the Volvo XC60 T8 Polestar Engineered subtly reveals the soul of a finely tuned, high-precision performance car.

Distinctive glossy black design details such as the grille with Silk Metal frame, side window trim and door mirror caps highlight the dynamic capacity of the XC60 T8 Polestar Engineered. Unique Polestar Engineered 19" 5-Y Spoke Forged Wheels and visible, gold colored Akebono brake calipers add an engineered, high-tech touch. And from the rear, the Polestar Engineered Exhaust pipes in black chrome connect visually with the wheels and glossy black design details for a distinct road presence.