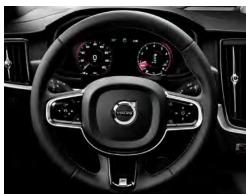

Essential driving information is clearly presented in our 12.3" Digital Driver Display. It adapts to your needs, preferences and surrounding light, so information is always shown on your terms.

For even better control, our Graphical Head-Up Display projects vital driver information at a comfortable viewing distance. It looks as if the graphics hover in front of the car, which allows you to stay informed without taking your eyes off the road.

Further adding to your sense of being in control, the R-Design also provides you with our largest 12.3" Digital Driver Display. Conveniently positioned in the tunnel console between the front seats, there's also a drive mode control that allows you to shift between five driving modes – Comfort, Dynamic, Eco, Off-Road and Individual Mode.