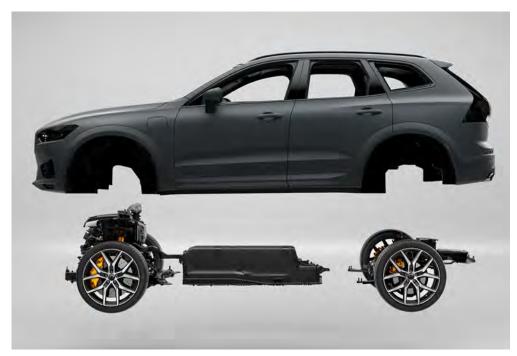

#### **T8 e-AWD Plug-In Hybrid | R-Design** Crystal White Metallic

T8 e-AWD Plug-In Hybrid | R-Design

The way we've designed the T8 e-AWD Plug-In Hybrid gives you more than just efficiency — you will notice how well balanced and responsive the car feels on the road, and how quickly it reacts to changes of direction. By mounting the electric motor over the rear axle and fitting the battery along the car's centerline, we've given the XC60 near-perfect weight distribution, a key element in creating agile handling.

The battery's location helps create a low center of gravity in the middle of the XC60, so the car is stable, sure footed, and comfortable. And because the battery is not in the trunk, you get the same luggage capacity in the T8 e-AWD Plug-In Hybrid as you do in all other XC60 models. Our cars are designed from the outset to use plug-in hybrid technology, so your experience with them is never compromised.