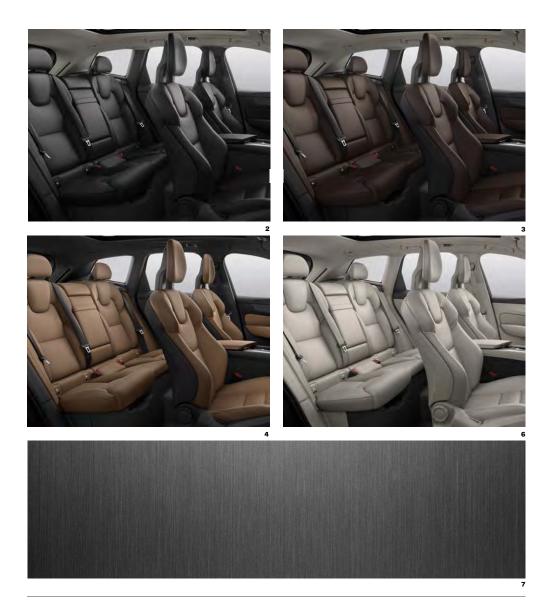

UPHOLSTERIES Comfort Seat (Standard) 1. Charcoal in Charcoal Interior, RA00 (Optional) 2. Maroon Brown in Charcoal Interior, RA30 (Optional) 3. Amber in Charcoal Interior, RA20 (Optional) 4. Blond in Blond/Charcoal Interior and Charcoal base carpets and mats, UA00 (Optional) 5. Iron Ore Aluminum Finish, NC09

**UPHOLSTERIES** Fine Nappa Leather, Contour Seat (Standard) **1.** Charcoal in Charcoal Nubuck & Nappa Leather Interior **2.** Slate Grey Interior **3.** R-Design Key Fob **4.** Metal Mesh

Available in distinctive Diamond Cut design, the 19" or 20" wheels connect visually with the exterior design cues to create a harmonic impression of contemporary elegance.

UPHOLSTERIES Leather Comfort Seat (Standard) 1. Charcoal Interior, RA00 (Standard) 2. Maroon Brown in Charcoal Interior, RA30 (Standard) 3. Amber in Charcoal Interior, RA20 (Standard) 4. Blond in Blond/Charcoal Interior UA00 (Standard) 5. Perforated Fine Nappa Leather Charcoal Interior, RC00 (Optional) 6. Perforated Fine Nappa Leather Maroon Brown in Charcoal Interior, RC30 (Optional) 7. Perforated Fine Nappa Leather Maroon Brown in Charcoal Interior, RC30 (Optional) 9. Charcoal Leather, Amber Leather Key Fobs 10. Driftwood NC0C 11. Linear Lime 294 (Optional) 12. Metal Mesh, 440 (Optional)