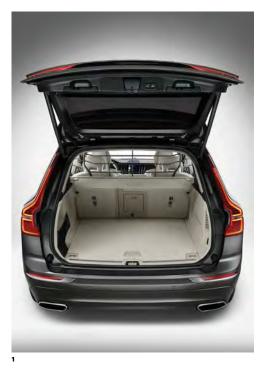

Even getting into the XC60 is easy – you can open the powered tailgate by waving your foot under the rear bumper. Inside you'll find a large, evenly shaped load compartment that makes it easy to accommodate irregular-sized objects. Fold the seats at the push of a button and you get a fully flat load floor – and you can do this from the rear of the car, so you don't have to open the doors to fold the seats.

A loading hatch in the seats means you don't have to fold the seats to carry long objects, so you can still carry passengers. And, to make your XC60 even more useful, add extra equipment from our range of accessories, which are designed to complement the car's interior.