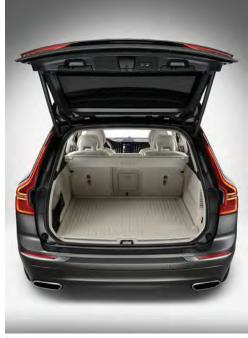

Even getting into the XC60 is easy – you can open the powered tailgate by waving your foot under the rear bumper. Inside you'll find a large, evenly shaped load compartment that makes it easy to accommodate irregular-sized objects. Fold the seats at the push of a button and you get a fully flat load floor – and you can do this from the rear of the car, so you don't have to open the doors to fold the seats.

A loading hatch in the seats means you don't have to fold the seats to carry long objects, so you can still carry passengers. And, to make your XC60 even more useful, add extra equipment from our range of accessories, which are designed to complement the car's interior.