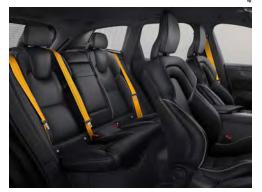

In a Volvo, it's the interaction between all the safety features that determines how efficiently the car will protect you and your passengers in a collision. Everything, from the design of the seats to the surrounding safety cage and the seat belts and airbags, works together to help minimize the strain on all occupants and maximize protection.

The front seats not only provide world-class comfort. They are also designed to protect you in the event of an

impact. Our unique whiplash injury protection helps protect your back and neck if your car is hit from behind. And in a run-off road scenario, the energy-absorbing front seat structure will help protect your spine in a hard landing, should the car become airborne.

Your Volvo can even sense and prepare for impact. The prepared front seat belts tighten automatically if the car detects that a collision is likely, to ensure you're in the safest position should one occur.