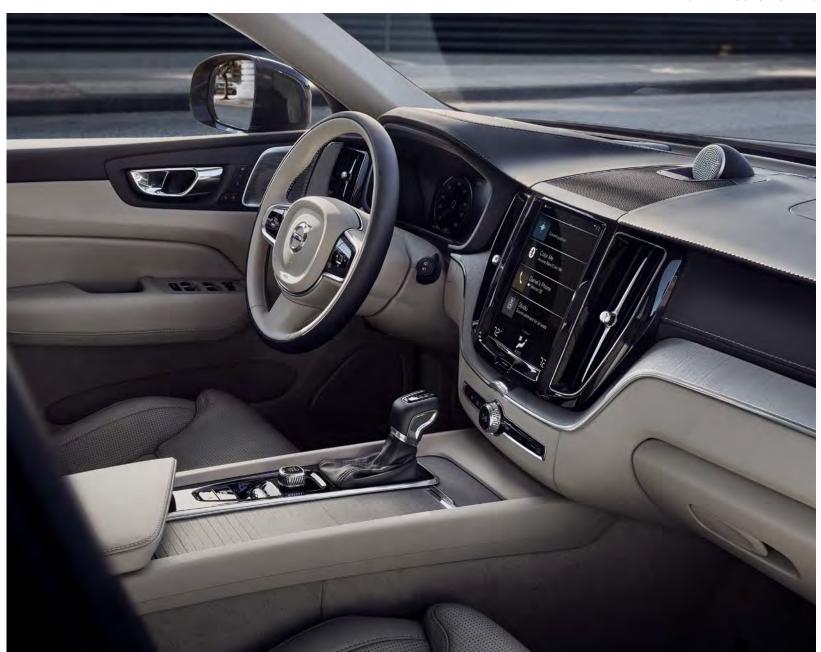

### YOUR COMMAND CENTER

When you sit in the driver's seat of the XC60, you're in control. In control of everything the car can do for you and in control of your journey, from the driving position to the way you interact with the navigation system.

The experience starts with the driving environment. The dashboard and center console wrap around, creating the feeling of a cockpit and putting you in command. Beautifully designed and finished controls make every interaction with the XC60 a pleasure.

We put as much thought into materials as we do into design. The tailored dashboard with contrast stitching, gear selector made from Orrefors® crystal, and wood and metal inlays allow the materials to speak for themselves. You're surrounded by skilled craftsmanship, where everything works with accuracy and precision. In the XC60, it's effortless to be in command.