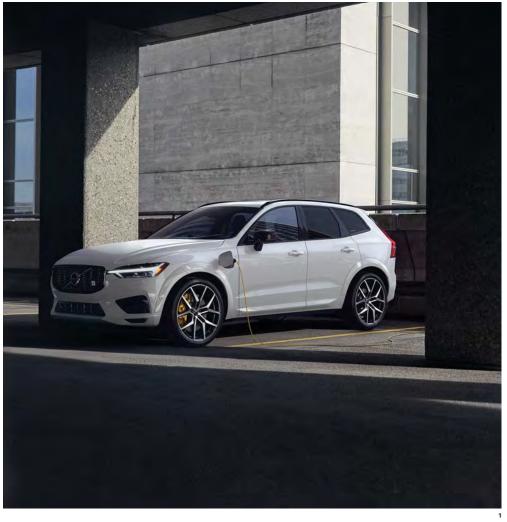

### **T8 E-AWD PLUG-IN HYBRID**

Two hearts, one car

Our high-performance powertrain, the T8 e-AWD Plug-In Hybrid, turns the XC60 into a true performance car but, with its combination of turbocharged and supercharged gas engine with an electric motor, it also has class-leading fuel economy.

With 400-hp, the combination of a lightweight gas engine and powerful electric motor offers the power and performance of a much larger engine, but uses much less fuel. The gas engine drives the front wheels and the electric motor powers the rear, giving instantaneous acceleration and on-demand all-wheel drive.

The T8 e-AWD Plug-In Hybrid gives you the best of both worlds. Power without compromise.

The power of a turbo and supercharged gas engine combined with a responsive electric motor makes the T8 e-AWD Plug-In Hybrid a true performance SUV.