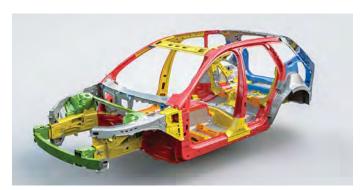

In a Volvo, it's the interaction between all the safety features that determines how efficiently the car will protect you and your passengers in a collision. Everything, from the design of the seats to the surrounding safety cage and the seat belts and airbags, works together to help minimize the strain on all occupants and maximize protection.

### Volvo safety cage

The passenger compartment uses a high percentage of ultra high-strength boron steel to create a protective cage around everyone inside the car, while front and rear deformation zones help dissipate the crash energy. The seat belts and airbags work together to cushion you and your passengers in a controlled fashion.