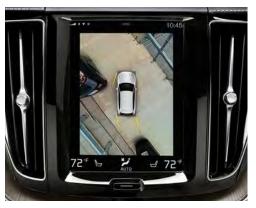

# Perfect parking, every time

In a Volvo, you can enjoy smooth parking.

When parking, you're supported by front and rear park-assist sensors that alert you if there are obstacles in your way. And by adding our 360° SurroundView Camera, you get a detailed bird's-eye view of the area surrounding your Volvo – a great help when you reverse or maneuver in confined areas with impaired visibility.

And to make it easier when you reverse out of a parking space, Cross Traffic Alert helps you keep a lookout for approaching vehicles in your blind sectors.

360° SurroundView Camera

The 360° SurroundView Camera uses images from discreetly mounted cameras to create a bird's-eye view of your car and its closest surroundings. In the center display, you can see obstacles all around you, which makes it easier to park and maneuver in tight spaces.