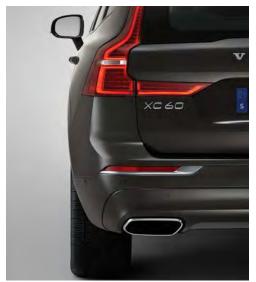

**T6 AWD | Inscription** Pine Grey Metallic | 20" 8-Spoke Black Diamond Cut Alloy Wheels

ready for when you leave the office.

**T6 AWD | Inscription**Pine Grey Metallic | 20" 8-Spoke
Black Diamond Cut Alloy Wheels

#### T6 AWD | Inscription

Pine Grey Metallic | 20" 8-Spoke Black Diamond Cut Alloy Wheels

XC60 INSCRIPTION VOLVO XC60 | 29