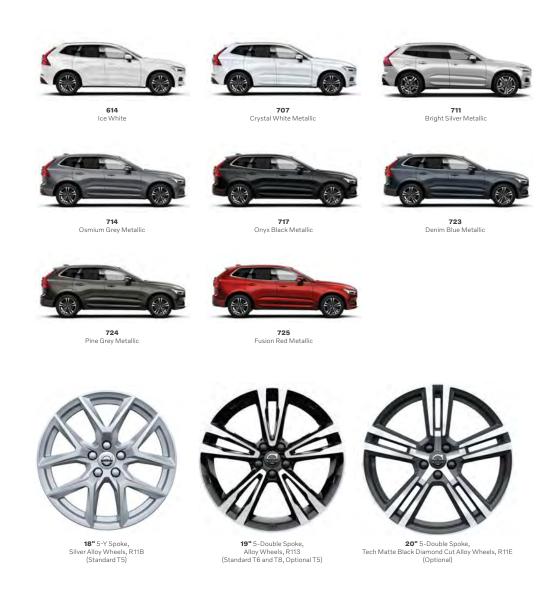

#### Includes:

**MOMENTUM** 

Panoramic Moonroof | LED Headlights with Automatic Lever Adjuster | Visible Tailpipes in Chrome | Front Grille High-Gloss Black with Bright Chrome Frame | Rear Park Assist | Bright Chrome Window Surrounds | Wiperblades with Integrated Washer Nozzles | Integrated Rails in Satin Silk Metal Finish | 18"(T5) or 19"(T6 and T8) Alloy Wheels

### **MOMENTUM**

Sporty, elegant Alloy Wheels come standard, and to further enhance the appearance of your XC60 you have the option of larger 19" or 20" wheels. The exterior color you choose

has a dramatic impact on the personality of your XC60 Momentum. Available in different variations, each color enhances your Volvo with a sense of luxury and presence.

21" 5-Double Open Spoke Tech Matte Black Diamond Cut Alloy Wheels, R120 (Optional)

19" 5-Double Spoke
Tech Matte Black R11C Diamond Cut
Alloy Wheels (Standard)

high-gloss black and Silk Metal finish. The 19" 5-Double Spoke Alloy Wheels in Tech Matte Diamond Cut or the optional 21" 5-Double Open Spoke Tech Matte Diamond Cut Alloy Wheels give your XC60 R-Design a superior road presence that puts your Volvo in a class of its own.

30 | VOLVO XC60 XC60 INSCRIPTION

19" 10-Spoke Black Diamond Cut Alloy Wheels, R11D (Standard)

20" 8-Spoke
Black Diamond Cut Alloy Wheels, 1012
(Optional)

Available in distinctive Diamond Cut design, the 19" or 20" wheels connect visually with the exterior design cues to create a harmonic impression of contemporary elegance.

UPHOLSTERIES Leather Comfort Seat (Standard) 1. Charcoal Interior, RA00 (Standard) 2. Maroon Brown in Charcoal Interior, RA30 (Standard) 3. Amber in Charcoal Interior, RA20 (Standard) 4. Blond in Blond/Charcoal Interior UA00 (Standard) 5. Perforated Fine Nappa Leather Charcoal Interior, RC00 (Optional) 6. Perforated Fine Nappa Leather Maroon Brown in Charcoal Interior, RC30 (Optional) 7. Perforated Fine Nappa Leather Maroon Brown in Charcoal Interior, RC30 (Optional) 9. Charcoal Leather, Amber Leather Key Fobs 10. Driftwood NC0C 11. Linear Lime 294 (Optional) 12. Metal Mesh, 440 (Optional)