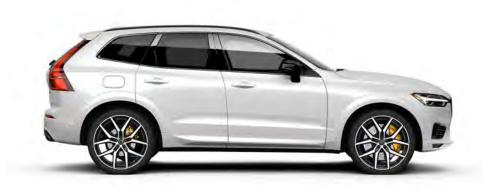

#### **T8 e-AWD Plug-In Hybrid | R-Design** Crystal White Metallic | 21" 5-Double Open Spoke

Crystal White Metallic 21" 5-Double Open Spok Matte Black Diamond Cut Alloy Wheels

The XC60 possesses all the qualities of good Scandinavian design – understated yet confident, uncluttered and beautiful. It is an SUV that projects poise and power. In profile, the hood, rising side window line and sharply angled tailgate highlight its dynamic nature. Large wheels and pronounced wheel arches express the car's athleticism and capability.