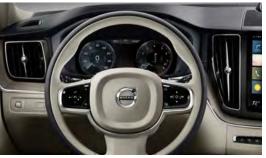

### YOUR COMMAND CENTER

When you sit in the driver's seat of the XC60, you're in control. In control of everything the car can do for you and in control of your journey, from the driving position to the way you interact with the navigation system.

The experience starts with the driving environment. The dashboard and center console wrap around, creating the feeling of a cockpit and putting you in command. Beautifully designed and finished controls make every interaction with the XC60 a pleasure.

We put as much thought into materials as we do into design. The tailored dashboard with contrast stitching, gear selector made from Orrefors® crystal, and wood and metal inlays allow the materials to speak for themselves. You're surrounded by skilled craftsmanship, where everything works with accuracy and precision. In the XC60, it's effortless to be in command.

Instead of a multitude of physical buttons, you find the large 9" Sensus Touchscreen. It's as easy and straightforward to operate as your smartphone, with bold, clear graphics so you can keep your attention on the road. The touchscreen blends seamlessly with the car's clean interior design and is easily operated. You can even use it wearing gloves.

Essential driving information is clearly presented in our 12.3" Digital Driver Display. It adapts to your needs, preferences and surrounding light, so information is always shown on your terms.

For even better control, our Graphical Head-Up Display projects vital driver information at a comfortable viewing distance. It looks as if the graphics hover in front of the car, which allows you to stay informed without taking your eyes off the road.