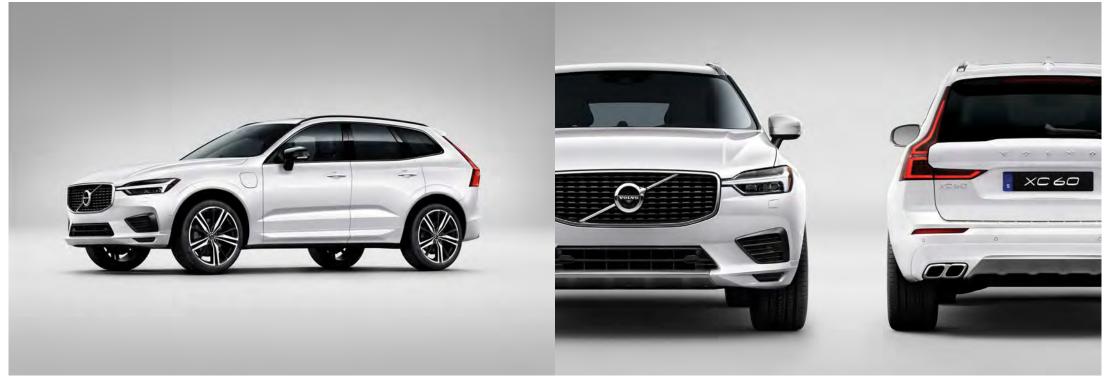

### THE SCANDINAVIAN ATHLETE

Refined strength and style

The Volvo XC60 is the perfect balance between comfort and control. It's the SUV where bold design meets a beautiful interior, where technology is natural and where every drive is a pleasure.

With its dynamic, commanding presence, the XC60 is the SUV with a unique Scandinavian attitude. The exterior mixes muscular dynamism with clean, elegant Scandinavian design. One glance tells you this is a car that's ready for whatever activity or challenge awaits. And the interior is crafted from the finest Swedish materials, making sure it's full of natural light and packed with clever touches to make every day easier.

#### **T8 e-AWD Plug-In Hybrid | R-Design** Crystal White Metallic | 21" 5-Double Open Spoke

Crystal White Metallic 21" 5-Double Open Spok Matte Black Diamond Cut Alloy Wheels

The XC60 possesses all the qualities of good Scandinavian design – understated yet confident, uncluttered and beautiful. It is an SUV that projects poise and power. In profile, the hood, rising side window line and sharply angled tailgate highlight its dynamic nature. Large wheels and pronounced wheel arches express the car's athleticism and capability.

Up close, the sharp creases and sculpted side panels

emphasize its muscular, contemporary character. Full-LED headlights with distinctive "Thor's Hammer" daytime running lights create an unmistakable impression, day or night, while rear lights that flow into the tailgate are a Volvo design cue that emphasizes the car's strength. Everywhere you look there is something to delight. The XC60 is a car that you will always be proud to own, and which you will never tire of looking at.