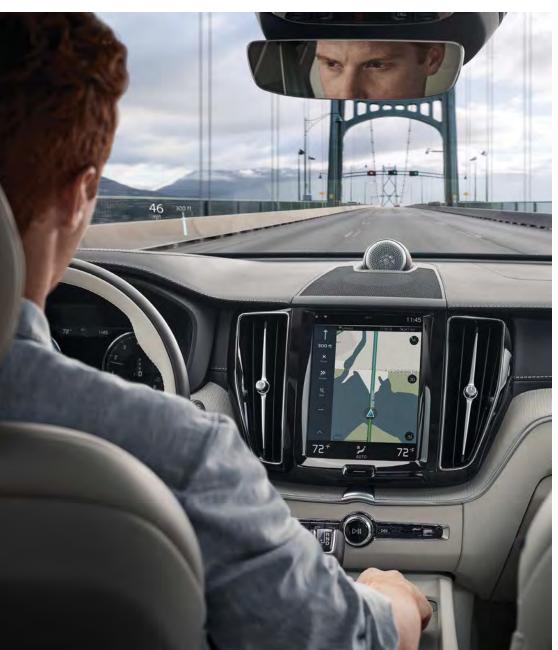

### YOUR COMMAND CENTER

When you sit in the driver's seat of the XC60, you're in control. In control of everything the car can do for you and in control of your journey, from the driving position to the way you interact with the navigation system.

The experience starts with the driving environment. The dashboard and center console wrap around, creating the feeling of a cockpit and putting you in command. Beautifully designed and finished controls make every interaction with the XC60 a pleasure.

Instead of a multitude of physical buttons, you find the large 9" Sensus Touchscreen. It's as easy and straightforward to operate as your smartphone, with bold, clear graphics so you can keep your attention on the road. The touchscreen blends seamlessly with the car's clean interior design and is easily operated. You can even use it wearing gloves.

Essential driving information is clearly presented in our 12.3" Digital Driver Display. It adapts to your needs, preferences and surrounding light, so information is always shown on your terms.

For even better control, our Graphical Head-Up Display projects vital driver information at a comfortable viewing distance. It looks as if the graphics hover in front of the car, which allows you to stay informed without taking your eyes off the road.