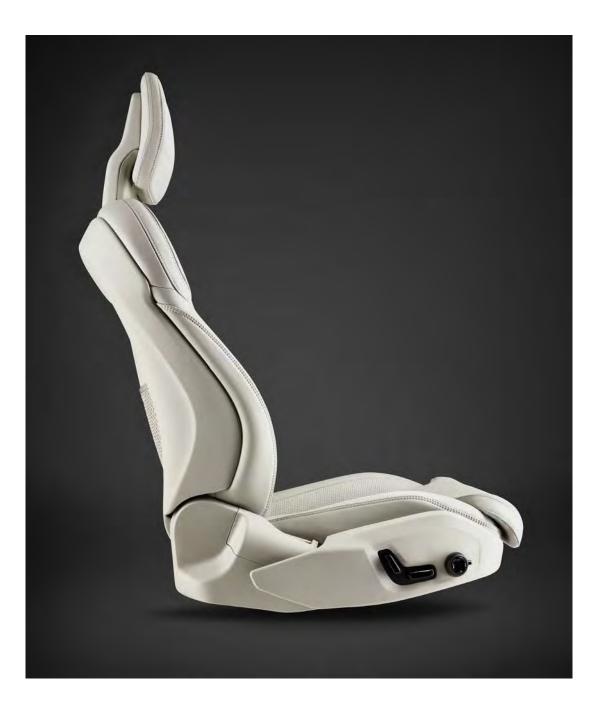

Exceptional seating is at the heart of the experience. We build all our seats to give the same high standards of comfort and support, with plenty of adjustment so everyone can find a position that suits them.

The front seats not only provide world-class comfort. They are also designed to protect you in the event of an

impact. Our unique whiplash injury protection helps protect your back and neck if your car is hit from behind. And in a run-off road scenario, the energy-absorbing front seat structure will help protect your spine in a hard landing, should the car become airborne.

### Crash-absorbing front seats

The sculpted front seats in your Volvo are more than just beautiful to look at. Their unique structure helps to absorb vertical impacts, helping to protect your spine if the car lands heavily after leaving the road. It's another example of how we make every part of a Volvo work harder for your safety.