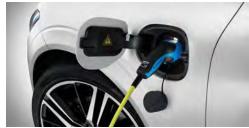

Charging the battery is quick and easy. Drive the car and it charges the battery with a generator and regenerative braking. If you need to top it up, plug it into the power grid and the battery can be fully charged in under three hours.

Plug in and charge up. Use the charging port to connect the car to the power grid, and enjoy the refinement of the electric motor wherever you go.