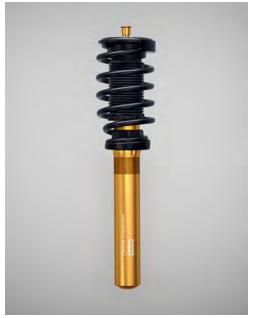

32 | VOLVO XC60 XC60 T8 POLESTAR ENGINEERED

The Volvo XC60 T8 Polestar Engineered takes the driving precision and performance of the XC60 to a higher level. The Polestar optimized 415 hp combined T8 e-AWD Plug-in Hybrid powertrain gives you uncompromised power and efficiency. Together with the engineers at Polestar, we have upgraded the highly capable XC60 chassis with adjustable springs by Polestar and highend suspension technology by Öhlins – the renowned

Swedish manufacturer of shock absorbers for performance and racing cars and motorcycles. This gives you precise and consistent handling characteristics together with maximum road contact in all road conditions, while still providing supple ride comfort. And the Polestar Engineered Akebono brakes maximizes braking performance in all conditions.

We created the Polestar Engineered Öhlins Chassis to give you the perfect balance of agility, control and comfort. The advanced Öhlins shock absorbers work together with the Polestar Engineered front and rear springs that stiffen up the chassis and lower the ride height. This gives a somewhat firmer and more composed ride with less roll and more grip when cornering. And for stable and predictable handling, the technical layout of the T8 e-AWD Plug-in Hybrid powertrain adds to even weight distribution and a low center of gravity.

The advanced, hand-made Öhlins shock absorbers deliver the perfect mix of agility and comfort. The unique Dual Flow Valve technology means the shock absorber can react more quickly, allowing the wheel and tire to regain road contact instantly after passing a bump or a pot hole without losing traction. You can enjoy sporty handling and great control without compromising comfort.