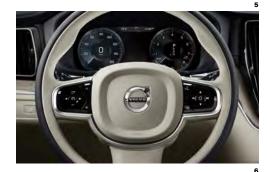

### YOUR COMMAND CENTER

When you sit in the driver's seat of the XC60, you're in control. In control of everything the car can do for you and in control of your journey, from the driving position to the way you interact with the navigation system.

The experience starts with the driving environment. The dashboard and center console wrap around, creating the feeling of a cockpit and putting you in command. Beautifully designed and finished controls make every interaction with the XC60 a pleasure.

We put as much thought into materials as we do into design. The tailored dashboard with contrast stitching, gear selector made from Orrefors® crystal, and wood and metal inlays allow the materials to speak for themselves. You're surrounded by skilled craftsmanship, where everything works with accuracy and precision. In the XC60, it's effortless to be in command.