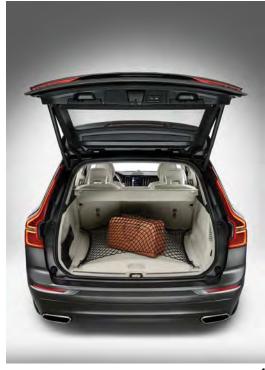

Even getting into the XC60 is easy – you can open the powered tailgate by waving your foot under the rear bumper. Inside you'll find a large, evenly shaped load compartment that makes it easy to accommodate irregular-sized objects. Fold the seats at the push of a button and you get a fully flat load floor – and you can do this from the rear of the car, so you don't have to open the doors to fold the seats.

A loading hatch in the seats means you don't have to fold the seats to carry long objects, so you can still carry passengers. And, to make your XC60 even more useful, add extra equipment from our range of accessories, which are designed to complement the car's interior.