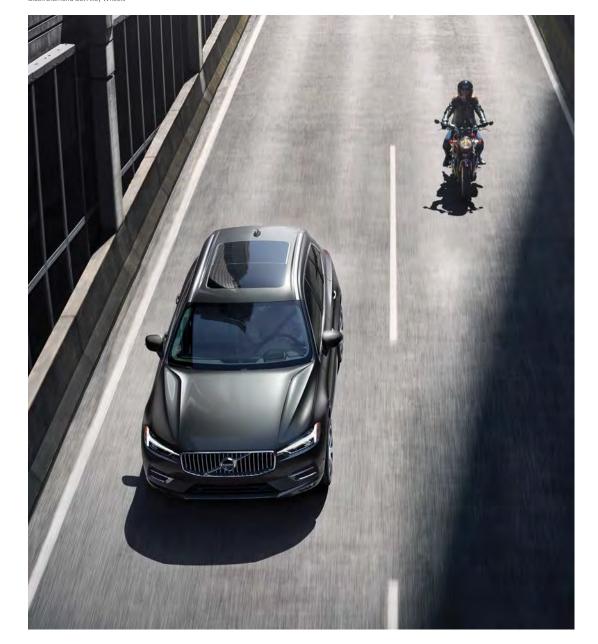

# Your proactive partner on the road

With advanced proactive safety technology we add extra power to your senses and enhance the confident feeling of being in control.

At the heart of our safety technologies is City Safety. By helping you to keep a lookout and braking and steering away if necessary, it makes driving more enjoyable while helping to prevent accidents.

City Safety can identify other vehicles, pedestrians, cyclists and large animals ahead of you, even at night. It warns you if needed and can brake automatically to help you avoid a collision or reduce the impact. And our advanced Oncoming Mitigation by Braking technology – a Volvo safety world first – can detect if there's another vehicle driving towards you and brakes automatically to help mitigate the impact.

Your Volvo can also provide support if you're forced into a rapid evasive action at speeds between 31 and 62 mph. As you begin to steer away, City Safety can help you do it as effectively and safely as possible by braking the inner wheels individually and reinforcing your steering input.