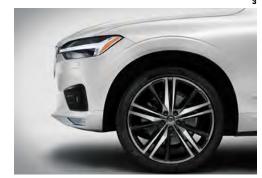

Unique exterior design cues, such as our signature "Thor's Hammer" design LED headlights, the high-gloss black grille and integrated roof rails in satin silk metal finish, contribute to the both powerful and stylish appearance of the XC60 Momentum. The 18", 19" or 20" Alloy Wheels add to the car's exclusiveness and road presence, while the dual stainless steel tailpipes add a powerful finish.

high-gloss black and Silk Metal finish. The 19" 5-Double Spoke Alloy Wheels in Tech Matte Diamond Cut or the optional 21" 5-Double Open Spoke Tech Matte Diamond Cut Alloy Wheels give your XC60 R-Design a superior road presence that puts your Volvo in a class of its own.