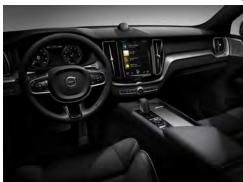

### YOUR COMMAND CENTER

When you sit in the driver's seat of the XC60, you're in control. In control of everything the car can do for you and in control of your journey, from the driving position to the way you interact with the navigation system.

The experience starts with the driving environment. The dashboard and center console wrap around, creating the feeling of a cockpit and putting you in command. Beautifully designed and finished controls make every interaction with the XC60 a pleasure.

We put as much thought into materials as we do into design. The tailored dashboard with contrast stitching, gear selector made from Orrefors® crystal, and wood and metal inlays allow the materials to speak for themselves. You're surrounded by skilled craftsmanship, where everything works with accuracy and precision. In the XC60, it's effortless to be in command.