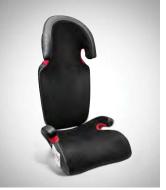

Our child seats are a comfortable and stylish accessory option. They are covered with a unique Volvo fabric – Wooltextile cloth – which is 80% wool, so it's both soft and durable. They also represent state-of-the-art safety: the child seat has side impact protection and is

rear-facing for maximum safety. We apply the same stringent standards to our child seats as we do to building our cars, so you know your children are well protected. We also offer our booster cushion and backrest in a luxurious leather and Nubuck Textile that is designed to match your car's interior and is easy to clean.