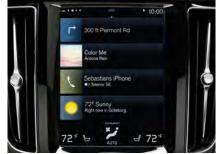

Instead of a multitude of physical buttons, you find the large 9" Sensus Touchscreen. It's as easy and straightforward to operate as your smartphone, with bold, clear graphics so you can keep your attention on the road. The touchscreen blends seamlessly with the car's clean interior design and is easily operated. You can even use it wearing gloves.

Essential driving information is clearly presented in our 12.3" Digital Driver Display. It adapts to your needs, preferences and surrounding light, so information is always shown on your terms.

For even better control, our Graphical Head-Up Display projects vital driver information at a comfortable viewing distance. It looks as if the graphics hover in front of the car, which allows you to stay informed without taking your eyes off the road.

#### Sensus Navigation

Let Sensus Navigation guide you, inform you and help you find the best route. Road directions are clearly shown in the driver display, center display and Graphical Head-Up Display. Touchscreen controls allow you as well as your passenger to operate the system conveniently and safely. Free life-time map updates ensure your navigation system is always up to date.