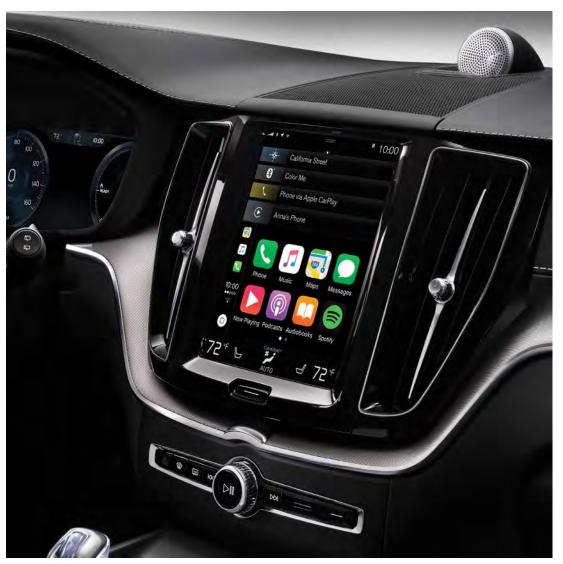

Instead of a multitude of physical buttons, you find the large 9" Sensus Touchscreen. It's as easy and straightforward to operate as your smartphone, with bold, clear graphics so you can keep your attention on the road. The touchscreen blends seamlessly with the car's clean interior design and is easily operated. You can even use it wearing gloves.

Essential driving information is clearly presented in our 12.3" Digital Driver Display. It adapts to your needs, preferences and surrounding light, so information is always shown on your terms.

For even better control, our Graphical Head-Up Display projects vital driver information at a comfortable viewing distance. It looks as if the graphics hover in front of the car, which allows you to stay informed without taking your eyes off the road.

Smartphone integration. Use your smartphone in a smarter way. Via standard Apple CarPlay® or Android Auto®, you simply integrate the familiar functions and interface of your smartphone\* with the car's center display. You can enjoy music, make calls and send messages easily via the car's touchscreen, steering wheel buttons or voice control.

\*Supports iPhone  $^{\circ}$  (5 or later) or Android smartphones (5.0 Lollipop or later).

Intuitively connected. You operate the audio system and hands-free phone easily using the touchscreen controls, steering wheel buttons or voice control. Bluetooth' connection also allows convenient streaming of music via your phone. Within easy reach on the car's touchscreen, there's also a Spotifly® in-car app that makes finding new music quick and easy without you having to connect your phone. Using Volvo On Call, you can also create a Wi-Fi hotspot in your car with a stable internet connection for your and your passengers' mobile devices.