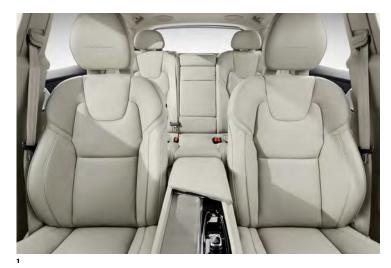

### YOUR SANCTUARY

When designing the interior of our cars, we apply the same principles you would when designing a living room. High-quality materials, intelligent use of space and attention to detail work together to create a warm, inviting environment. Everyone who travels in the XC60 gets the same standards of comfort, space, light and design.

Exceptional seating is at the heart of the experience. We build all our seats to give the same high standards of comfort and support, with plenty of adjustment so everyone can find a position that suits them.

The design of the interior is as important as the way it's built. Light floods in during the day and stars twinkle at night through the standard Panoramic Moonroof. It makes the cabin bright, airy and expansive. Reducing the number of buttons and switches creates a feel of uncluttered calm. And the clever use of space, such as the storage compartments under the rear seats, is typical Scandinavian ingenuity. They're just the right size to store electronic devices, like a tablet, out of sight.