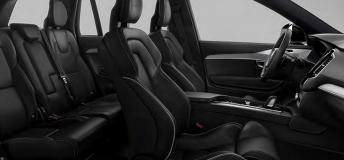

## SIX-SEAT CONFIGURATION, THE AMENITY OF SPACE

Relax in luxury with the new six-seater Volvo XC90. With the optional six-seat configuration everyone travels in comfort and style, allowing more space for each of your passengers. Designed around every passenger's experience, you get the same impressive cabin and cargo capacity as in any other XC90. Let every journey be enjoyable.

# YOUR SPACE, ENHANCED

Inside the XC90, you and your passengers travel first class in individually adjustable seats. Everyone can easily find the perfect seating position, and for even greater comfort, the front seats are available with ventilation as well as massage functions.

The XC90 offers luxury for up to seven, luxury for up to seven, with the option of six seats. The driver and front passenger can relax, surrounded by supreme comfort and overview, while the second and third rows are raised above the ones in front to give their occupants a better view ahead. The new six-seat version adds a sense of space and luxury to the middle-row seats, while in both the six-seat and seven-seat variants, each of the second row seats also adjust individually. The six- and seven-seat versions' two individual third-row seats offer excellent comfort for passengers up to 5' 6" tall and are easy to get in and out of.