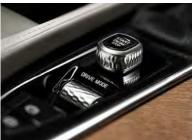

The powertrain can also adapt to the mood you're in. Select Comfort, Eco, Dynamic, Off Road or Individual mode with our drive mode control, and the powertrain, steering and optional active chassis with air suspension adapt instantly to your preferences.

AWD mode switches to full-time all-wheel drive for improved traction. And selecting the Off-Road mode, you will more easily negotiate poor roads at speeds below 31 mph. Blend your favorite elements of each mode and create a mode that's tailored to your needs by selecting Individual mode.

Controlling this technology is intuitive and straightforward. A beautiful machined-alloy roller switch allows you to flick easily between modes. The latest shift-by-wire technology allows effortless operation of the gear selector. And when braking, you can enjoy the smooth control provided by our new, efficient brake-by-wire system.

In Comfort mode, the air suspension is tuned for maximum comfort while Eco mode optimizes settings for low fuel consumption and  $\mathrm{CO}_2$  emissions. Dynamic or Power mode lowers the car by 20 millimeters at higher speeds to optimize aerodynamics and handling, while the Off Road mode increases ground clearance by 40 millimeters at low speeds. The modes are simple to change using an elegant and ergonomic roller control between the front seats.