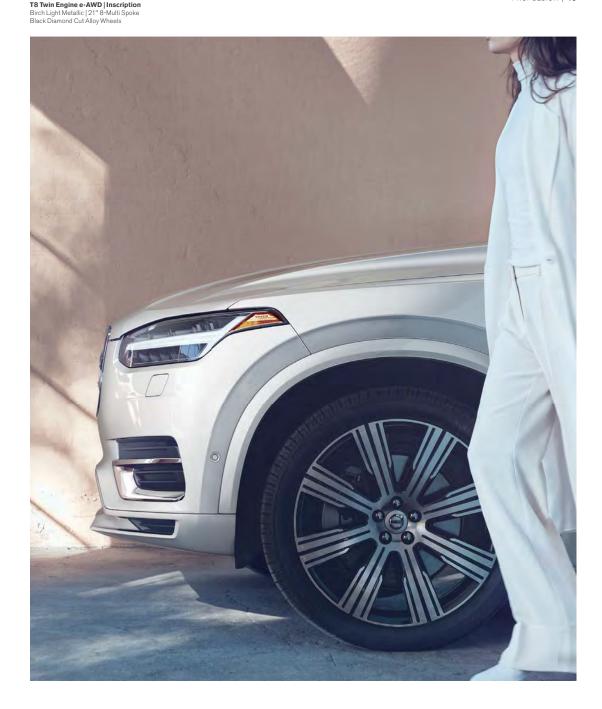

**T8 Twin Engine e-AWD | Inscription**Birch Light Metallic

Dual integrated tailpipes and bright decor trim add to an elegant and powerful impression.

Meticulously crafted 21" Inscription 8-Multi Spoke Black Diamond Cut Alloy Wheels in aerodynamic design (optional).