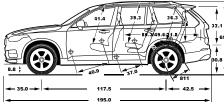

| Engine type:                                          | 2.0L Inline 4-cylinder,<br>Supercharged & Turbocharged with<br>rear electric motor | 2.0L, Inline 4-cylinder,<br>Supercharged & Turbocharged | 2.0L, Inline 4-cylinder,<br>turbocharged |
|-------------------------------------------------------|------------------------------------------------------------------------------------|---------------------------------------------------------|------------------------------------------|
| Transmission:                                         | Eight-speed Geartronic™                                                            | Eight-speed Geartronic™                                 | Eight-speed Geartronic™                  |
| Horsepower at rpm:                                    | 400 hp @ 6,000 rpm                                                                 | 316 hp @ 5,700 rpm                                      | 250 hp @ 5,500 rpm                       |
| Acceleration 0-60 mph:                                | 5.8                                                                                | 6.1                                                     | 7.9                                      |
| Top Speed mph:                                        | 142.9                                                                              | 142.9                                                   | 133.6                                    |
| Max Torque lb-ft at rpm:                              | 472                                                                                | 295                                                     | 258                                      |
| Fuel Economy, City/Highway/Combined:                  | Not available                                                                      | 18/26/21                                                | 20/27/23                                 |
| Fuel Tank Capacity (gal):                             | 18.5                                                                               | 18.8                                                    | 18.8                                     |
| Cargo Space, Max (cu ft):                             | 85.7                                                                               | 85.7                                                    | 85.7                                     |
| Exterior Length/Width/Height ("):                     | 195/84.3/69.9                                                                      | 195/84.3/69.9                                           | 195/84.3/69.9                            |
| Interior Headroom w. Panoramic Moonroof (Front/Read): | 38.9/38.5                                                                          | 38.9/38.5                                               | 38.9/38.5                                |
| Interior Legroom (Front/Rear):                        | 40.9/37                                                                            | 40.9/37                                                 | 40.9/37                                  |
| Seating Capacity:                                     | 6-7                                                                                | 6-7                                                     | 6-7                                      |

#### T5 FWD

| Engine type:                                          | 2.0L Inline 4-cylinder, turbocharged |  |
|-------------------------------------------------------|--------------------------------------|--|
|                                                       |                                      |  |
| Transmission:                                         | Eight-speed Geartronic™              |  |
| Horsepower at rpm:                                    | 250 hp @ 5,500 rpm                   |  |
| Acceleration 0-60 mph:                                | 7.6                                  |  |
| Top Speed mph:                                        | 136.7                                |  |
| Max Torque lb-ft at rpm:                              | 258                                  |  |
| Fuel Economy, City/Highway/Combined:                  | 21/30/25                             |  |
| Fuel Tank Capacity:                                   | 18.8                                 |  |
| Cargo Space, Max (cu ft):                             | 85.7                                 |  |
| Exterior Length/Width/Height ("):                     | 195/84.3/69.9                        |  |
| Interior Headroom w. Panoramic Moonroof (Front/Read): | 38.9/38.5                            |  |
| Interior Legroom (Front/Rear):                        | 40.9/37                              |  |
| Seating Capacity:                                     | 6-7                                  |  |