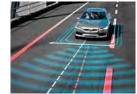

# PILOT ASSIST. DESIGNED TO MAKE DRIVING SAFER AND EASIER

Our latest advances in supportive driving technologies allow you to enjoy smooth, intuitive driving from standstill up to motorway speeds.

To make driving in demanding traffic less stressful, we created Pilot Assist and Adaptive Cruise Control. This means your Volvo automatically helps you maintain a safe distance from the car in front of you by adapting your speed while helping to keep you centered in the lane by automatically making small steering adjustments. It's intelligent too: using map data from the car's navigation system, the car identifies hills and curves ahead and adapts the speed to help optimize your comfort and safety. When the system deactivates, you are notified by a discreet vibration in the steering wheel.

This technology also makes driving in stop-and-go traffic more effortless. Maintaining the set distance, your car follows the car ahead of you and can brake automatically to full stop when needed. And if the car in front just makes a short stop, your car starts following it as it takes off again.

This is driving made safer and easier with the aim to optimize your control, comfort and convenience.

**Please note:** The driver is always responsible for how the car is controlled. The functions described here are only supportive.