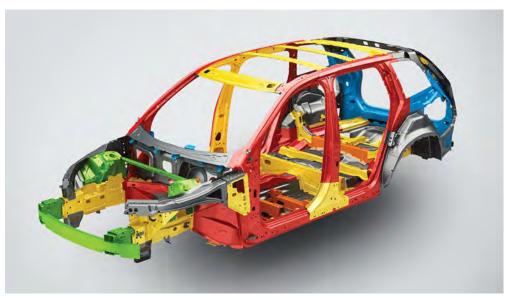

In a Volvo, it's the interaction between all the safety features that determines how efficiently the car will protect you and your passengers in a collision. Everything, from the design of the seats to the surrounding safety cage and the safety belts and airbags, works together to help minimize the strain on all occupants and maximize protection.

#### Volvo safety cage

The passenger compartment uses a high percentage of ultra high-strength boron steel to create a protective cage around everyone inside the car, while front and rear deformation zones help dissipate the crash energy. The safety belts and airbags work together to cushion you and your passengers in a controlled fashion.