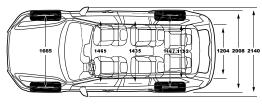

| Engine type:                                          | 2.0L Inline 4-cylinder,<br>Supercharged & Turbocharged with<br>rear electric motor | 2.0L, Inline 4-cylinder,<br>Supercharged & Turbocharged | 2.0L, Inline 4-cylinder,<br>turbocharged |
|-------------------------------------------------------|------------------------------------------------------------------------------------|---------------------------------------------------------|------------------------------------------|
| Transmission:                                         | Eight-speed Geartronic™                                                            | Eight-speed Geartronic™                                 | Eight-speed Geartronic™                  |
| Horsepower at rpm:                                    | 400 hp @ 6,000 rpm                                                                 | 316 hp @ 5,700 rpm                                      | 250 hp @ 5,500 rpm                       |
| Acceleration 0-60 mph:                                | 5.8                                                                                | 6.1                                                     | 7.9                                      |
| Top Speed mph:                                        | 142.9                                                                              | 142.9                                                   | 133.6                                    |
| Max Torque lb-ft at rpm:                              | 472                                                                                | 295                                                     | 258                                      |
| Fuel Economy, City/Highway/Combined:                  | Not available                                                                      | 18/26/21                                                | 20/27/23                                 |
| Fuel Tank Capacity (gal):                             | 18.5                                                                               | 18.8                                                    | 18.8                                     |
| Cargo Space, Max (cu ft):                             | 85.7                                                                               | 85.7                                                    | 85.7                                     |
| Exterior Length/Width/Height ("):                     | 195/84.3/69.9                                                                      | 195/84.3/69.9                                           | 195/84.3/69.9                            |
| Interior Headroom w. Panoramic Moonroof (Front/Read): | 38.9/38.5                                                                          | 38.9/38.5                                               | 38.9/38.5                                |
| Interior Legroom (Front/Rear):                        | 40.9/37                                                                            | 40.9/37                                                 | 40.9/37                                  |
| Seating Capacity:                                     | 6-7                                                                                | 6-7                                                     | 6-7                                      |

#### T5 FWD

| Engine type:                                          | 2.0L Inline 4-cylinder, turbocharged |  |
|-------------------------------------------------------|--------------------------------------|--|
|                                                       |                                      |  |
| Transmission:                                         | Eight-speed Geartronic™              |  |
| Horsepower at rpm:                                    | 250 hp @ 5,500 rpm                   |  |
| Acceleration 0-60 mph:                                | 7.6                                  |  |
| Top Speed mph:                                        | 136.7                                |  |
| Max Torque lb-ft at rpm:                              | 258                                  |  |
| Fuel Economy, City/Highway/Combined:                  | 21/30/25                             |  |
| Fuel Tank Capacity:                                   | 18.8                                 |  |
| Cargo Space, Max (cu ft):                             | 85.7                                 |  |
| Exterior Length/Width/Height ("):                     | 195/84.3/69.9                        |  |
| Interior Headroom w. Panoramic Moonroof (Front/Read): | 38.9/38.5                            |  |
| Interior Legroom (Front/Rear):                        | 40.9/37                              |  |
| Seating Capacity:                                     | 6-7                                  |  |