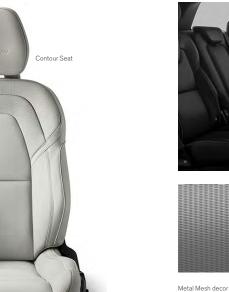

#### **INTERIORS**

The interior of the Volvo XC90 is crafted with you at the center of attention. Every detail, every line, every shape is testimony to our designers' pursuit to create a space in which you feel relaxed and in complete control. Choose between two seat variants: the lavish Comfort Seats or the sportier Contour Seats. The interior is available in many color, upholstery and decor trim combinations - including Blond or Charcoal headlining - to suit your preferences.

Nappa Leather, Contour Seat, Charcoal in Charcoal interior, RCOR

Leather, Comfort Seat, Charcoal in Charcoal interior, RA00

Leather, Comfort Seat, Blond in Blond/Charcoal interior, UA00

Grey Ash decor

Inscription Nappa Leather, Contour Seat, Amber in Charcoal interior, RB20