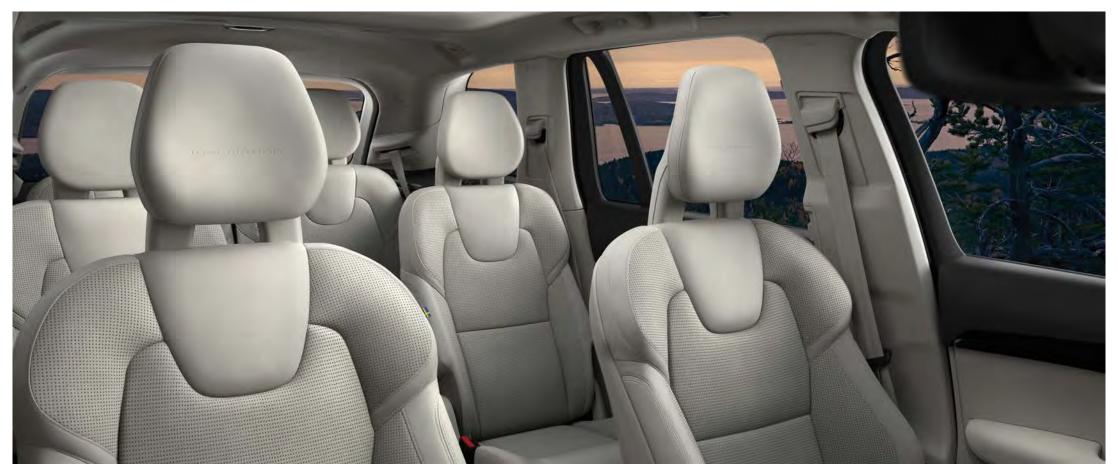

## SIX-SEAT CONFIGURATION, THE AMENITY OF SPACE

Relax in luxury with the new six-seater Volvo XC90. With the optional six-seat configuration everyone travels in comfort and style, allowing more space for each of your passengers. Designed around every passenger's experience, you get the same impressive cabin and cargo capacity as in any other XC90. Let every journey be enjoyable.

The XC90 offers luxury for up to seven, luxury for up to seven, with the option of six seats. The driver and front passenger can relax, surrounded by supreme comfort and overview, while the second and third rows are raised above the ones in front to give their occupants a better view ahead. The new six-seat version adds a sense of space and luxury to the middle-row seats, while in both the six-seat and seven-seat variants, each of the second row seats also adjust individually. The six- and seven-seat versions' two individual third-row seats offer excellent comfort for passengers up to 5' 6" tall and are easy to get in and out of.