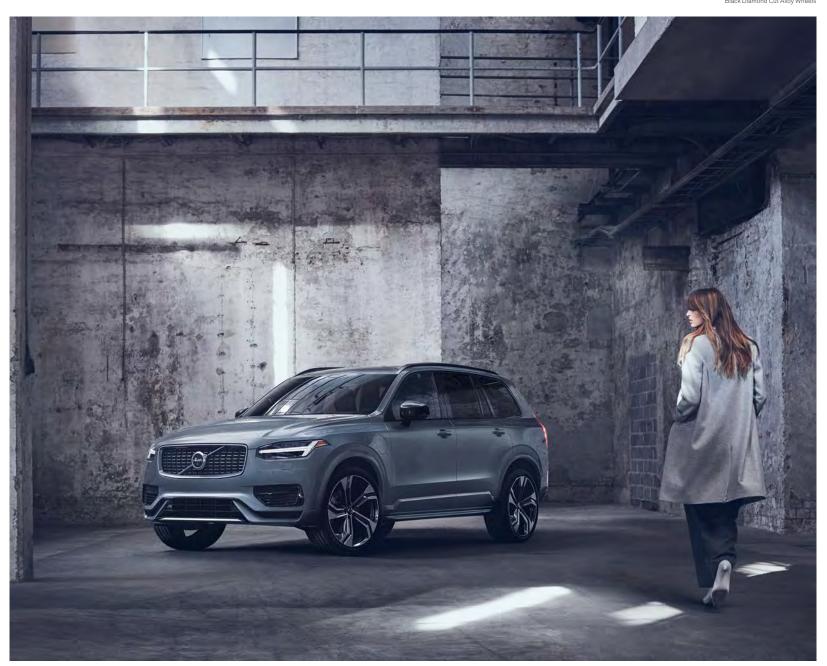

# EXPERIENCE THE EVOLUTION OF THE SCANDINAVIAN LUXURY SUV

The new Volvo XC90 takes luxury to a new level. It's a proud statement of Scandinavian design and advanced engineering. A haven of refinement, where genuine materials and supreme craftsmanship will delight your senses. Where comfort is at the heart of your every journey, and where intuitive technology and connected services help keep you in control. With thoughtful engineering, natural materials and electrified powertrains you can enjoy the experience, responsibly in the T8 Twin Engine.

Advanced, beautiful, sustainable. This is the new XC90. The evolution of the luxury SUV.

**T8 Twin Engine e-AWD | R-Design** Thunder Grey, 22" 5-Double Spoke Black Diamond Cut.

VOLVO XC90 EXTERIOR DESIGN | 7

The XC90 is a luxury SUV shaped by Scandinavian sophistication. Bold yet elegant, it radiates refined strength. The new grille and low bumper design enhance powerful presence. And the Inscription grille with fully chromed bars, adds an even more luxurious look. Fully automatic LED

headlights with active high beams light up the road without dazzling others. And the signature "Thor's Hammer" light design gives the XC90 a strong presence, day or night. Add the large panoramic glass roof, and you perfectly complement the airy, uncluttered cabin.