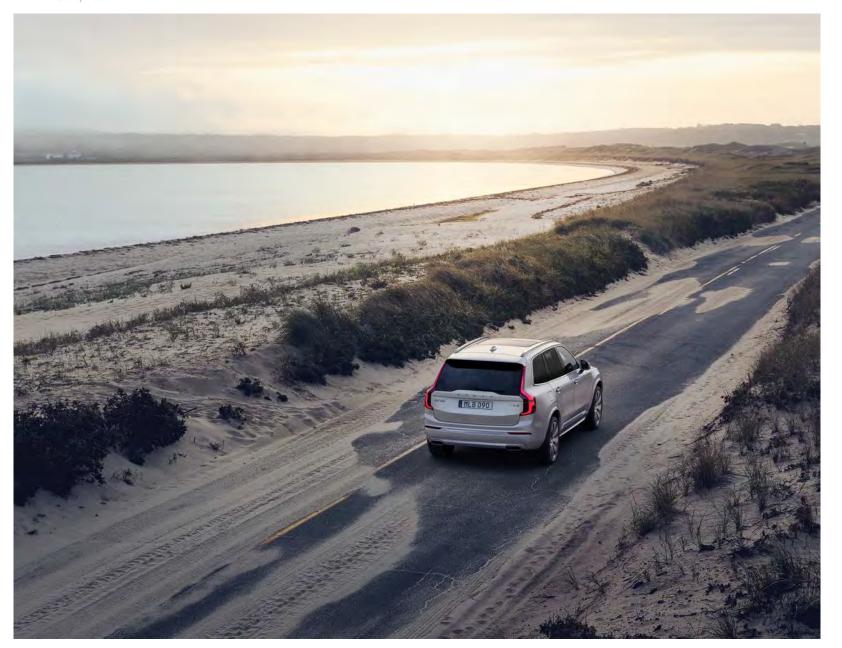

# EXPERIENCE THE EVOLUTION OF THE SCANDINAVIAN LUXURY SUV

The new Volvo XC90 takes luxury to a new level. It's a proud statement of Scandinavian design and advanced engineering. A haven of refinement, where genuine materials and supreme craftsmanship will delight your senses. Where comfort is at the heart of your every journey, and where intuitive technology and connected services help keep you in control. With thoughtful engineering, natural materials and electrified powertrains you can enjoy the experience, responsibly in the T8 Twin Engine.

Advanced, beautiful, sustainable. This is the new XC90. The evolution of the luxury SUV.

**T8 Twin Engine e-AWD | R-Design** Thunder Grey, 22" 5-Double Spoke Black Diamond Cut.

VOLVO XC90 EXTERIOR DESIGN | 7