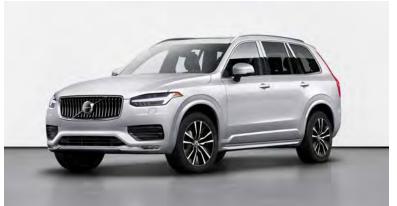

# EXPERIENCE THE EVOLUTION OF THE SCANDINAVIAN LUXURY SUV

The new Volvo XC90 takes luxury to a new level. It's a proud statement of Scandinavian design and advanced engineering. A haven of refinement, where genuine materials and supreme craftsmanship will delight your senses. Where comfort is at the heart of your every journey, and where intuitive technology and connected services help keep you in control. With thoughtful engineering, natural materials and electrified powertrains you can enjoy the experience, responsibly in the T8 Twin Engine.

Advanced, beautiful, sustainable. This is the new XC90. The evolution of the luxury SUV.

**T8 Twin Engine e-AWD | R-Design** Thunder Grey, 22" 5-Double Spoke Black Diamond Cut.

VOLVO XC90 EXTERIOR DESIGN | 7

The XC90 is a luxury SUV shaped by Scandinavian sophistication. Bold yet elegant, it radiates refined strength. The new grille and low bumper design enhance powerful presence. And the Inscription grille with fully chromed bars, adds an even more luxurious look. Fully automatic LED