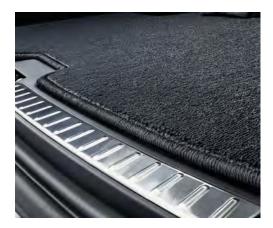

Cargo opening scuff plates in stainless steel for stylish and convenient loading.

The Comfort Seats provide excellent body support and are upholstered in Leather for a premium look and feel.

VOLVO XC90 EXTERIOR COLORS | 28