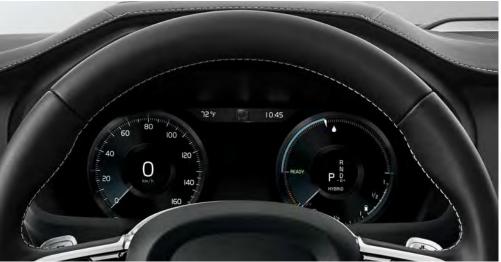

Essential driving information is clearly presented in our 12.3" Digital Driver Display. It adapts to your needs, preferences and surrounding light, so information is always shown on your terms.

For even better control, our head-up display projects vital driver information at a comfortable viewing distance. It looks like the graphics hover in front of the car, which allows you to stay informed without taking your eyes off the road.