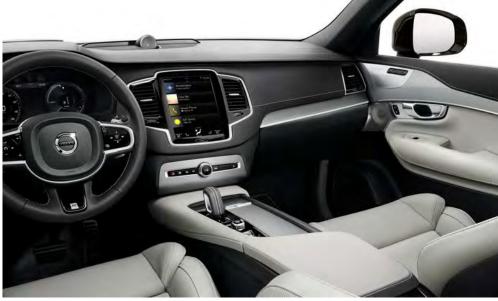

## A NEW TAKE ON LUXURY

The interior of the XC90 surrounds you with modern Swedish luxury. Uncluttered design creates a feeling of calm. Beautiful details such as the exclusive metal-finish air vents and, on certain variants, a crystal gear selector by the Swedish glassmakers Orrefors delight the senses.

In the driver's seat you're in command. Control functions such as navigation and entertainment from the steering wheel buttons – or use voice control.

Jewel-like touches such as controls with diamond-knurled finish and translucent edges underline our designers' meticulous attention to detail.

The four-zone climate system can be controlled from the center display touchscreen, or a graceful touch control panel at the end of the tunnel console.

Our panoramic roof adds a superb experience of light and air. On sunny days, a power-operated sunshade reduces glare while maintaining the airy feel.

At the focal point of the cabin, you find a sleek 9" Sensus Touchscreen. It's as easy and straightforward to operate as your smartphone, with bold, clear graphics so you can keep your attention on the road. The touchscreen blends seamlessly with the car's clean interior design and is easily operated. You can even operate it wearing gloves.

Essential driving information is clearly presented in our 12.3" Digital Driver Display. It adapts to your needs, preferences and surrounding light, so information is always shown on your terms.

For even better control, our head-up display projects vital driver information at a comfortable viewing distance. It looks like the graphics hover in front of the car, which allows you to stay informed without taking your eyes off the road.