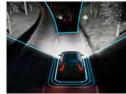

# PERFECT PARKING, EVERY TIME

In a Volvo, you can enjoy smooth parking.

When parking, you're supported by front and rear park assist functions that alert you if there are obstacles in your way. And by adding our 360° SurroundView Camera, you get a detailed bird's eye view of the area surrounding your Volvo – a great help when you reverse or maneuver in confined areas with impaired visibility.

360° camera

The 360° camera uses images from discreetly mounted cameras to create a bird's-eye view of your car and its closest surroundings. In the center display, you can see obstacles all around you, which makes it easier to park and maneuver in tight spaces.