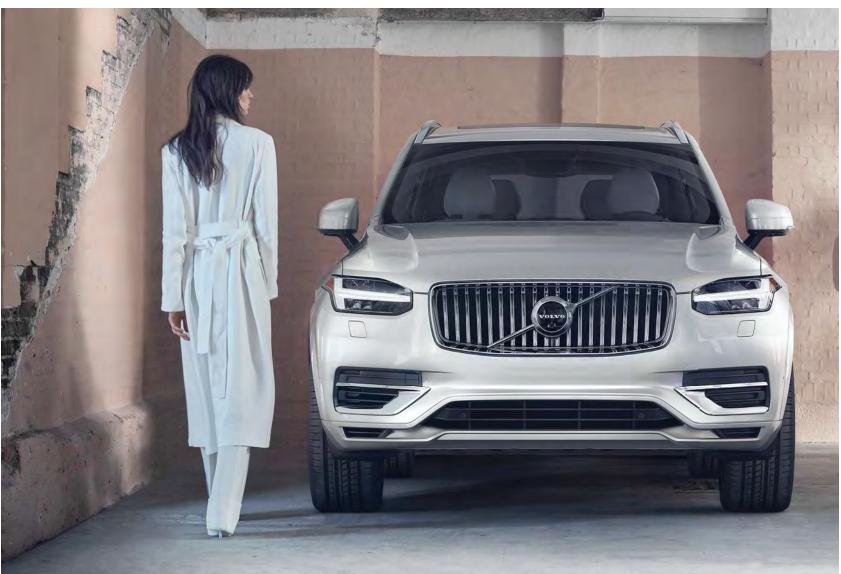

# EXPERIENCE THE EVOLUTION OF THE SCANDINAVIAN LUXURY SUV

The new Volvo XC90 takes luxury to a new level. It's a proud statement of Scandinavian design and advanced engineering. A haven of refinement, where genuine materials and supreme craftsmanship will delight your senses. Where comfort is at the heart of your every journey, and where intuitive technology and connected services help keep you in control. With thoughtful engineering, natural materials and electrified powertrains you can enjoy the experience, responsibly in the T8 Twin Engine.

Advanced, beautiful, sustainable. This is the new XC90. The evolution of the luxury SUV.

**T8 Twin Engine e-AWD | R-Design** Thunder Grey, 22" 5-Double Spoke Black Diamond Cut.

VOLVO XC90 EXTERIOR DESIGN | 7

The XC90 is a luxury SUV shaped by Scandinavian sophistication. Bold yet elegant, it radiates refined strength. The new grille and low bumper design enhance powerful presence. And the Inscription grille with fully chromed bars, adds an even more luxurious look. Fully automatic LED

headlights with active high beams light up the road without dazzling others. And the signature "Thor's Hammer" light design gives the XC90 a strong presence, day or night. Add the large panoramic glass roof, and you perfectly complement the airy, uncluttered cabin.