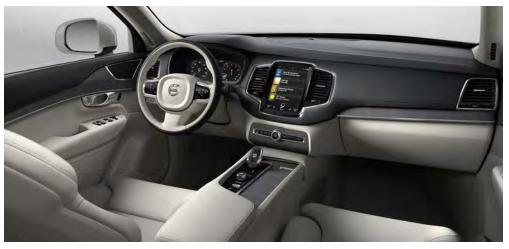

At the focal point of the cabin, you find a sleek 9" Sensus Touchscreen. It's as easy and straightforward to operate as your smartphone, with bold, clear graphics so you can keep your attention on the road. The touchscreen blends seamlessly with the car's clean interior design and is easily operated. You can even operate it wearing gloves.

Essential driving information is clearly presented in our 12.3" Digital Driver Display. It adapts to your needs, preferences and surrounding light, so information is always shown on your terms.

For even better control, our head-up display projects vital driver information at a comfortable viewing distance. It looks like the graphics hover in front of the car, which allows you to stay informed without taking your eyes off the road.