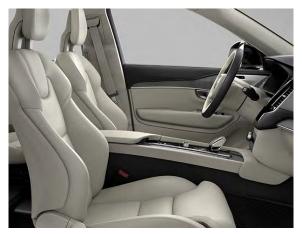

## A NEW TAKE ON LUXURY

The interior of the XC90 surrounds you with modern Swedish luxury. Uncluttered design creates a feeling of calm. Beautiful details such as the exclusive metal-finish air vents and, on certain variants, a crystal gear selector by the Swedish glassmakers Orrefors delight the senses.

Carefully selected materials accentuate the authentic, sustainable nature of luxury in the XC90. Decor trim options include Grey Ash and Black Ash – beautiful wood finishes with a natural, contemporary appearance.

In the driver's seat you're in command. Control functions such as navigation and entertainment from the steering wheel buttons – or use voice control.

Jewel-like touches such as controls with diamond-knurled finish and translucent edges underline our designers' meticulous attention to detail.

The four-zone climate system can be controlled from the center display touchscreen, or a graceful touch control panel at the end of the tunnel console.

Our panoramic roof adds a superb experience of light and air. On sunny days, a power-operated sunshade reduces glare while maintaining the airy feel.

# YOUR SPACE, ENHANCED

Inside the XC90, you and your passengers travel first class in individually adjustable seats. Everyone can easily find the perfect seating position, and for even greater comfort, the front seats are available with ventilation as well as massage functions.