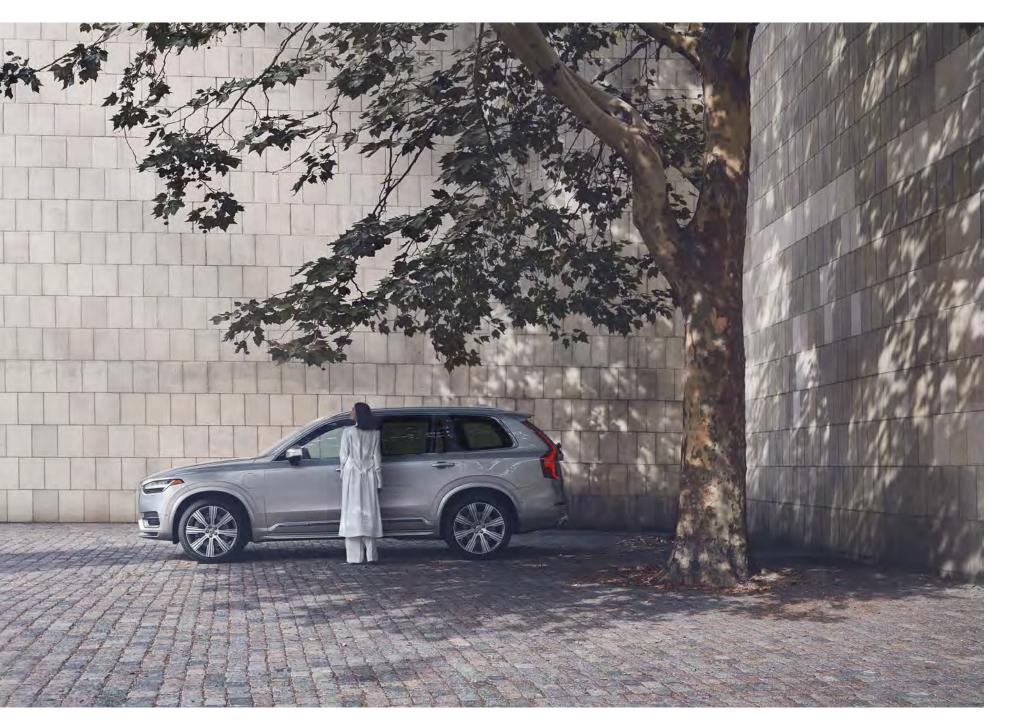

## SIX-SEAT CONFIGURATION, THE AMENITY OF SPACE

Relax in luxury with the new six-seater Volvo XC90. With the optional six-seat configuration everyone travels in comfort and style, allowing more space for each of your passengers. Designed around every passenger's experience, you get the same impressive cabin and cargo capacity as in any other XC90. Let every journey be enjoyable.

# YOUR SPACE, ENHANCED

Inside the XC90, you and your passengers travel first class in individually adjustable seats. Everyone can easily find the perfect seating position, and for even greater comfort, the front seats are available with ventilation as well as massage functions.

The XC90 offers luxury for up to seven, luxury for up to seven, with the option of six seats. The driver and front passenger can relax, surrounded by supreme comfort and overview, while the second and third rows are raised above the ones in front to give their occupants a better view ahead. The new six-seat version adds a sense of space and luxury to the middle-row seats, while in both the six-seat and seven-seat variants, each of the second row seats also adjust individually. The six- and seven-seat versions' two individual third-row seats offer excellent comfort for passengers up to 5' 6" tall and are easy to get in and out of.