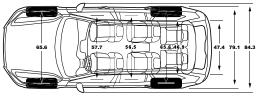

| Engine type:                                          | 2.0L Inline 4-cylinder,<br>Supercharged & Turbocharged with<br>rear electric motor | 2.0L, Inline 4-cylinder,<br>Supercharged & Turbocharged | 2.0L, Inline 4-cylinder,<br>turbocharged |
|-------------------------------------------------------|------------------------------------------------------------------------------------|---------------------------------------------------------|------------------------------------------|
| Transmission:                                         | Eight-speed Geartronic™                                                            | Eight-speed Geartronic™                                 | Eight-speed Geartronic™                  |
| Horsepower at rpm:                                    | 400 hp @ 6,000 rpm                                                                 | 316 hp @ 5,700 rpm                                      | 250 hp @ 5,500 rpm                       |
| Acceleration 0-60 mph:                                | 5.8                                                                                | 6.1                                                     | 7.9                                      |
| Top Speed mph:                                        | 142.9                                                                              | 142.9                                                   | 133.6                                    |
| Max Torque lb-ft at rpm:                              | 472                                                                                | 295                                                     | 258                                      |
| Fuel Economy, City/Highway/Combined:                  | Not available                                                                      | 18/26/21                                                | 20/27/23                                 |
| Fuel Tank Capacity (gal):                             | 18.5                                                                               | 18.8                                                    | 18.8                                     |
| Cargo Space, Max (cu ft):                             | 85.7                                                                               | 85.7                                                    | 85.7                                     |
| Exterior Length/Width/Height ("):                     | 195/84.3/69.9                                                                      | 195/84.3/69.9                                           | 195/84.3/69.9                            |
| Interior Headroom w. Panoramic Moonroof (Front/Read): | 38.9/38.5                                                                          | 38.9/38.5                                               | 38.9/38.5                                |
| Interior Legroom (Front/Rear):                        | 40.9/37                                                                            | 40.9/37                                                 | 40.9/37                                  |
| Seating Capacity:                                     | 6-7                                                                                | 6-7                                                     | 6-7                                      |

#### T5 FWD

| Engine type:                                          | 2.0L Inline 4-cylinder, turbocharged |  |
|-------------------------------------------------------|--------------------------------------|--|
|                                                       |                                      |  |
| Transmission:                                         | Eight-speed Geartronic™              |  |
| Horsepower at rpm:                                    | 250 hp @ 5,500 rpm                   |  |
| Acceleration 0-60 mph:                                | 7.6                                  |  |
| Top Speed mph:                                        | 136.7                                |  |
| Max Torque lb-ft at rpm:                              | 258                                  |  |
| Fuel Economy, City/Highway/Combined:                  | 21/30/25                             |  |
| Fuel Tank Capacity:                                   | 18.8                                 |  |
| Cargo Space, Max (cu ft):                             | 85.7                                 |  |
| Exterior Length/Width/Height ("):                     | 195/84.3/69.9                        |  |
| Interior Headroom w. Panoramic Moonroof (Front/Read): | 38.9/38.5                            |  |
| Interior Legroom (Front/Rear):                        | 40.9/37                              |  |
| Seating Capacity:                                     | 6-7                                  |  |