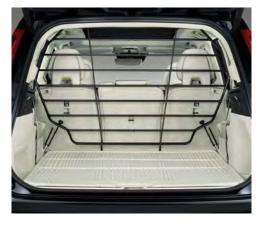

For children up to 10 years, our booster seats combine comfort with state-of-the-art safety and are designed to fit perfectly into your Volvo. We apply the same stringent standards to our child seats as we do to building our cars, so you know your children are well protected. And to create a secure and comfortable space for your pet, just add our dog gate, a load compartment divider and a protective steel grille.

Personalized remote control, Linear Walnut.

iPad® holder, rear seat.

Protective steel grille. Load compartment divider. Dog gate. Load liner.

Load compartment mat, plastic.

VOLVO XC90 ACCESORIES | 33