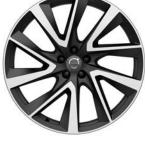

### **WHEELS**

The wheels you choose for your Volvo XC90 have a big impact on the look and character of your SUV. You have a wide selection of custom-designed wheels to choose from, all developed and tested by Volvo Cars to fit your XC90 perfectly. Elegant, sporty or rugged, in stylish silver finish or distinctive Diamond Cut design, in dimensions up to 22" - the choice is yours.

21" 5-Double Spoke Black Diamond Cut, 1014

20" 5-Multi Spoke Matte Graphite Diamond Cut, 115

19" 5-Double Spoke Black Diamond Cut, 1079

20" 10-Spoke Black Diamond Cut, 1080

19" 6-Spoke, Turbine Silver, 177