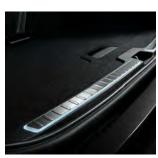

The illuminated Inscription tread plates in Silk Metal finish welcome you on board.

The Comfort Seats with Blond Nappa Ventilated Leather with Grey Ash inlays and the Tailored dashboard and upper door panels with contrasting stitching add to the rewarding Inscription experience.

The sculpted R-Design Contour seats provide relaxed support, while the exclusive Fine Nappa Leather upholstery with contrasting stitching provides a sporty yet sophisticated feel.

The illuminated R-Design tread plates in Silk Metal finish greet you onboard.

Cargo opening scuff plates in stainless steel for stylish and convenient loading.

The Comfort Seats provide excellent body support and are upholstered in Leather for a premium look and feel.

VOLVO XC90 EXTERIOR COLORS | 28