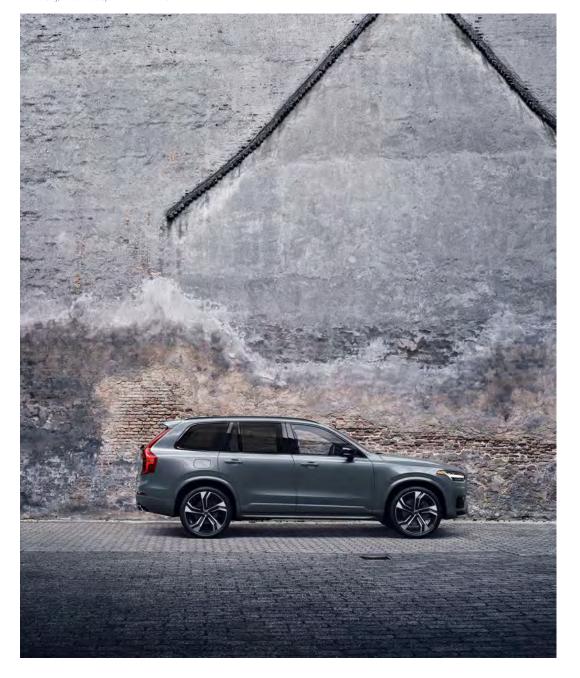

# EXPERIENCE THE EVOLUTION OF THE SCANDINAVIAN LUXURY SUV

The new Volvo XC90 takes luxury to a new level. It's a proud statement of Scandinavian design and advanced engineering. A haven of refinement, where genuine materials and supreme craftsmanship will delight your senses. Where comfort is at the heart of your every journey, and where intuitive technology and connected services help keep you in control. With thoughtful engineering, natural materials and electrified powertrains you can enjoy the experience, responsibly in the T8 Twin Engine.

Advanced, beautiful, sustainable. This is the new XC90. The evolution of the luxury SUV.

**T8 Twin Engine e-AWD | R-Design** Thunder Grey, 22" 5-Double Spoke Black Diamond Cut.

VOLVO XC90 EXTERIOR DESIGN | 7

The XC90 is a luxury SUV shaped by Scandinavian sophistication. Bold yet elegant, it radiates refined strength. The new grille and low bumper design enhance powerful presence. And the Inscription grille with fully chromed bars, adds an even more luxurious look. Fully automatic LED

headlights with active high beams light up the road without dazzling others. And the signature "Thor's Hammer" light design gives the XC90 a strong presence, day or night. Add the large panoramic glass roof, and you perfectly complement the airy, uncluttered cabin.