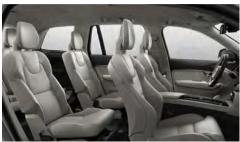

## SIX-SEAT CONFIGURATION, THE AMENITY OF SPACE

Relax in luxury with the new six-seater Volvo XC90. With the optional six-seat configuration everyone travels in comfort and style, allowing more space for each of your passengers. Designed around every passenger's experience, you get the same impressive cabin and cargo capacity as in any other XC90. Let every journey be enjoyable.

The XC90 offers luxury for up to seven, luxury for up to seven, with the option of six seats. The driver and front passenger can relax, surrounded by supreme comfort and overview, while the second and third rows are raised above the ones in front to give their occupants a better view ahead. The new six-seat version adds a sense of space and luxury to the middle-row seats, while in both the six-seat and seven-seat variants, each of the second row seats also adjust individually. The six- and seven-seat versions' two individual third-row seats offer excellent comfort for passengers up to 5' 6" tall and are easy to get in and out of.