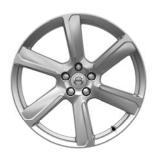

The Volvo XC90 Momentum with LED illumination and 19" wheels.

Sensus Connect includes the standard 12.3" Digital Driver Display, 9" Sensus Touchscreen, voice control, USB inputs, internet maps and our High Performance 220W audio system with 10 excellent speakers and Bluetooth® audio streaming.