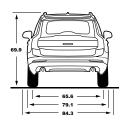

| Engine type:                                          | 2.0L Inline 4-cylinder,<br>Supercharged & Turbocharged with<br>rear electric motor | 2.0L, Inline 4-cylinder,<br>Supercharged & Turbocharged | 2.0L, Inline 4-cylinder,<br>turbocharged |
|-------------------------------------------------------|------------------------------------------------------------------------------------|---------------------------------------------------------|------------------------------------------|
| Transmission:                                         | Eight-speed Geartronic™                                                            | Eight-speed Geartronic™                                 | Eight-speed Geartronic™                  |
| Horsepower at rpm:                                    | 400 hp @ 6,000 rpm                                                                 | 316 hp @ 5,700 rpm                                      | 250 hp @ 5,500 rpm                       |
| Acceleration 0-60 mph:                                | 5.8                                                                                | 6.1                                                     | 7.9                                      |
| Top Speed mph:                                        | 142.9                                                                              | 142.9                                                   | 133.6                                    |
| Max Torque lb-ft at rpm:                              | 472                                                                                | 295                                                     | 258                                      |
| Fuel Economy, City/Highway/Combined:                  | Not available                                                                      | 18/26/21                                                | 20/27/23                                 |
| Fuel Tank Capacity (gal):                             | 18.5                                                                               | 18.8                                                    | 18.8                                     |
| Cargo Space, Max (cu ft):                             | 85.7                                                                               | 85.7                                                    | 85.7                                     |
| Exterior Length/Width/Height ("):                     | 195/84.3/69.9                                                                      | 195/84.3/69.9                                           | 195/84.3/69.9                            |
| Interior Headroom w. Panoramic Moonroof (Front/Read): | 38.9/38.5                                                                          | 38.9/38.5                                               | 38.9/38.5                                |
| Interior Legroom (Front/Rear):                        | 40.9/37                                                                            | 40.9/37                                                 | 40.9/37                                  |
| Seating Capacity:                                     | 6-7                                                                                | 6-7                                                     | 6-7                                      |