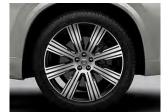

Dual integrated tailpipes and bright decor trim add to an elegant and powerful impression.

Meticulously crafted 21" Inscription 8-Multi Spoke Black Diamond Cut Alloy Wheels in aerodynamic design (optional).

### **WHEELS**

The wheels you choose for your Volvo XC90 have a big impact on the look and character of your SUV. You have a wide selection of custom-designed wheels to choose from, all developed and tested by Volvo Cars to fit your XC90 perfectly. Elegant, sporty or rugged, in stylish silver finish or distinctive Diamond Cut design, in dimensions up to 22" - the choice is yours.