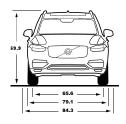

| Engine type:                                          | 2.0L Inline 4-cylinder,<br>Supercharged & Turbocharged with<br>rear electric motor | 2.0L, Inline 4-cylinder,<br>Supercharged & Turbocharged | 2.0L, Inline 4-cylinder,<br>turbocharged |
|-------------------------------------------------------|------------------------------------------------------------------------------------|---------------------------------------------------------|------------------------------------------|
| Transmission:                                         | Eight-speed Geartronic™                                                            | Eight-speed Geartronic™                                 | Eight-speed Geartronic™                  |
| Horsepower at rpm:                                    | 400 hp @ 6,000 rpm                                                                 | 316 hp @ 5,700 rpm                                      | 250 hp @ 5,500 rpm                       |
| Acceleration 0-60 mph:                                | 5.8                                                                                | 6.1                                                     | 7.9                                      |
| Top Speed mph:                                        | 142.9                                                                              | 142.9                                                   | 133.6                                    |
| Max Torque lb-ft at rpm:                              | 472                                                                                | 295                                                     | 258                                      |
| Fuel Economy, City/Highway/Combined:                  | Not available                                                                      | 18/26/21                                                | 20/27/23                                 |
| Fuel Tank Capacity (gal):                             | 18.5                                                                               | 18.8                                                    | 18.8                                     |
| Cargo Space, Max (cu ft):                             | 85.7                                                                               | 85.7                                                    | 85.7                                     |
| Exterior Length/Width/Height ("):                     | 195/84.3/69.9                                                                      | 195/84.3/69.9                                           | 195/84.3/69.9                            |
| Interior Headroom w. Panoramic Moonroof (Front/Read): | 38.9/38.5                                                                          | 38.9/38.5                                               | 38.9/38.5                                |
| Interior Legroom (Front/Rear):                        | 40.9/37                                                                            | 40.9/37                                                 | 40.9/37                                  |
| Seating Capacity:                                     | 6-7                                                                                | 6-7                                                     | 6-7                                      |