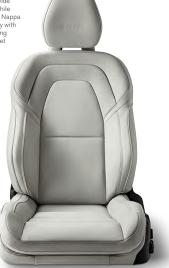

# YOUR SPACE, ENHANCED

Inside the XC90, you and your passengers travel first class in individually adjustable seats. Everyone can easily find the perfect seating position, and for even greater comfort, the front seats are available with ventilation as well as massage functions.

The XC90 offers luxury for up to seven, luxury for up to seven, with the option of six seats. The driver and front passenger can relax, surrounded by supreme comfort and overview, while the second and third rows are raised above the ones in front to give their occupants a better view ahead. The new six-seat version adds a sense of space and luxury to the middle-row seats, while in both the six-seat and seven-seat variants, each of the second row seats also adjust individually. The six- and seven-seat versions' two individual third-row seats offer excellent comfort for passengers up to 5' 6" tall and are easy to get in and out of.