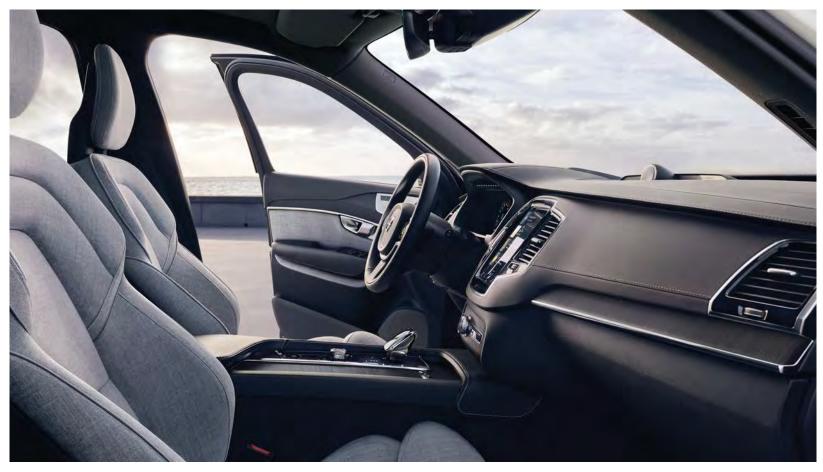

## A NEW TAKE ON LUXURY

The interior of the XC90 surrounds you with modern Swedish luxury. Uncluttered design creates a feeling of calm. Beautiful details such as the exclusive metal-finish air vents and, on certain variants, a crystal gear selector by the Swedish glassmakers Orrefors delight the senses.

In the driver's seat you're in command. Control functions such as navigation and entertainment from the steering wheel buttons – or use voice control.

Jewel-like touches such as controls with diamond-knurled finish and translucent edges underline our designers' meticulous attention to detail.

The four-zone climate system can be controlled from the center display touchscreen, or a graceful touch control panel at the end of the tunnel console.

Our panoramic roof adds a superb experience of light and air. On sunny days, a power-operated sunshade reduces glare while maintaining the airy feel.

At the focal point of the cabin, you find a sleek 9" Sensus Touchscreen. It's as easy and straightforward to operate as your smartphone, with bold, clear graphics so you can keep your attention on the road. The touchscreen blends seamlessly with the car's clean interior design and is easily operated. You can even operate it wearing gloves.

Essential driving information is clearly presented in our 12.3" Digital Driver Display. It adapts to your needs, preferences and surrounding light, so information is always shown on your terms.

For even better control, our head-up display projects vital driver information at a comfortable viewing distance. It looks like the graphics hover in front of the car, which allows you to stay informed without taking your eyes off the road.