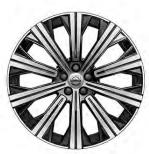

Dual integrated tailpipes and bright decor trim add to an elegant and powerful impression.

Meticulously crafted 21" Inscription 8-Multi Spoke Black Diamond Cut Alloy Wheels in aerodynamic design (optional).