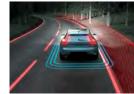

### CITY SAFETY TECHNOLOGY. YOUR PROACTIVE PARTNER ON THE ROAD

With advanced proactive safety technology we add extra power to your senses and enhance the confident feeling of being in control.

At the heart of our safety technologies is City Safety. By helping you to keep a lookout and brake if necessary, it makes driving more enjoyable while helping to prevent accidents.

City Safety can identify other vehicles, pedestrians, cyclists and large animals ahead of you, even at night. It warns you if needed and can brake automatically to help you avoid a collision or reduce the impact. And our advanced Oncoming Mitigation by Braking technology – a Volvo safety world first – can detect if there's another vehicle driving towards you and brakes automatically to help mitigate the impact.

Your Volvo can also provide support if you're forced into evasive action at speeds between 31 and 62 mph. As you begin to steer away, City Safety can help you do it as effectively and safely as possible by braking the inner wheels individually and reinforcing your steering input.

City Safety is simply your perfect partner: proactive when it's needed, and staying discreetly in the background the rest of the time.