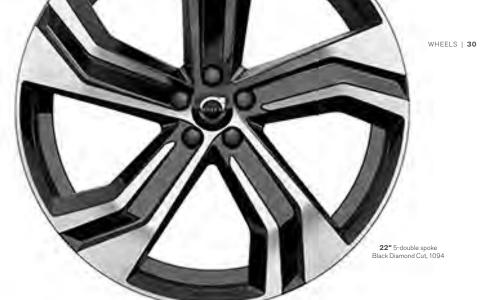

The 22" 5-Double Spoke Black Diamond Cut Alloy Wheels for the ultimate R-Design experience (optional).

The R-Design door mirror caps, window trim and rails in glossy black highlight the sporty look of your XC90 R-Design.

The signature LED illumination together with the glossy black R-Design front grille with frame in Silk Metal finish and glossy black lower outer grilles enhance the car's sporty character.

The Volvo XC90 R-Design in expressive Thunder Grey Metallic with optional 22" 5-Double Spoke Black Diamond Cut Alloy Wheels.