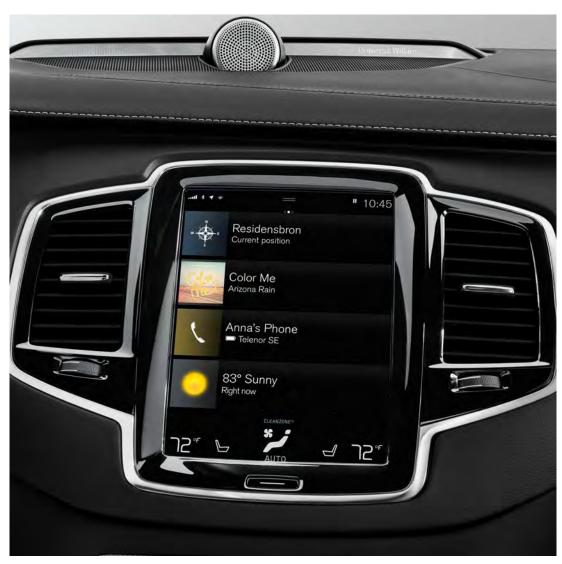

At the focal point of the cabin, you find a sleek 9" Sensus Touchscreen. It's as easy and straightforward to operate as your smartphone, with bold, clear graphics so you can keep your attention on the road. The touchscreen blends seamlessly with the car's clean interior design and is easily operated. You can even operate it wearing gloves.

Essential driving information is clearly presented in our 12.3" Digital Driver Display. It adapts to your needs, preferences and surrounding light, so information is always shown on your terms.

For even better control, our head-up display projects vital driver information at a comfortable viewing distance. It looks like the graphics hover in front of the car, which allows you to stay informed without taking your eyes off the road.

#### Sensus Navigation

Let Sensus Navigation guide you, inform you and help you find the best route. Road directions are clearly shown in the driver display, center display and head-up display. Touchscreen controls allow you as well as your passenger to operate the system conveniently and safely. Or talk naturally to your Volvo, and let our voice control carry out your commands while you can keep full attention to traffic. With the Volvo On Call app, you can also send the destination to your car before you go. Helping to save time, our in-car navigation apps can help you find and pay for parking, share your location with friends or simply find the best coffee in town. Free life-time map updates ensure your navigation system is always up to date.