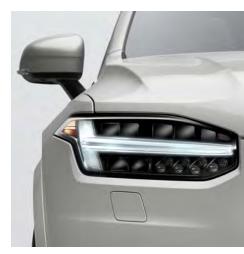

headlights with active high beams light up the road without dazzling others. And the signature "Thor's Hammer" light design gives the XC90 a strong presence, day or night. Add the large panoramic glass roof, and you perfectly complement the airy, uncluttered cabin.

The new distinctive Inscription front grille in elegant chrome finish harmonizes perfectly with the chrome side window trim and lower door moldings.

The signature headlights with LED illumination combine a distinct identity with excellent vision in the dark.