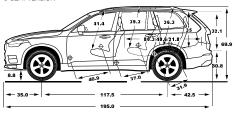

| Engine type:                                          | 2.0L Inline 4-cylinder,<br>Supercharged & Turbocharged with<br>rear electric motor | 2.0L, Inline 4-cylinder,<br>Supercharged & Turbocharged | 2.0L, Inline 4-cylinder,<br>turbocharged |
|-------------------------------------------------------|------------------------------------------------------------------------------------|---------------------------------------------------------|------------------------------------------|
| Transmission:                                         | Eight-speed Geartronic™                                                            | Eight-speed Geartronic™                                 | Eight-speed Geartronic™                  |
| Horsepower at rpm:                                    | 400 hp @ 6,000 rpm                                                                 | 316 hp @ 5,700 rpm                                      | 250 hp @ 5,500 rpm                       |
| Acceleration 0-60 mph:                                | 5.8                                                                                | 6.1                                                     | 7.9                                      |
| Top Speed mph:                                        | 142.9                                                                              | 142.9                                                   | 133.6                                    |
| Max Torque lb-ft at rpm:                              | 472                                                                                | 295                                                     | 258                                      |
| Fuel Economy, City/Highway/Combined:                  | Not available                                                                      | 18/26/21                                                | 20/27/23                                 |
| Fuel Tank Capacity (gal):                             | 18.5                                                                               | 18.8                                                    | 18.8                                     |
| Cargo Space, Max (cu ft):                             | 85.7                                                                               | 85.7                                                    | 85.7                                     |
| Exterior Length/Width/Height ("):                     | 195/84.3/69.9                                                                      | 195/84.3/69.9                                           | 195/84.3/69.9                            |
| Interior Headroom w. Panoramic Moonroof (Front/Read): | 38.9/38.5                                                                          | 38.9/38.5                                               | 38.9/38.5                                |
| Interior Legroom (Front/Rear):                        | 40.9/37                                                                            | 40.9/37                                                 | 40.9/37                                  |
| Seating Capacity:                                     | 6-7                                                                                | 6-7                                                     | 6-7                                      |

#### T5 FWD

| Engine type:                                          | 2.0L Inline 4-cylinder, turbocharged |  |
|-------------------------------------------------------|--------------------------------------|--|
|                                                       |                                      |  |
| Transmission:                                         | Eight-speed Geartronic™              |  |
| Horsepower at rpm:                                    | 250 hp @ 5,500 rpm                   |  |
| Acceleration 0-60 mph:                                | 7.6                                  |  |
| Top Speed mph:                                        | 136.7                                |  |
| Max Torque lb-ft at rpm:                              | 258                                  |  |
| Fuel Economy, City/Highway/Combined:                  | 21/30/25                             |  |
| Fuel Tank Capacity:                                   | 18.8                                 |  |
| Cargo Space, Max (cu ft):                             | 85.7                                 |  |
| Exterior Length/Width/Height ("):                     | 195/84.3/69.9                        |  |
| Interior Headroom w. Panoramic Moonroof (Front/Read): | 38.9/38.5                            |  |
| Interior Legroom (Front/Rear):                        | 40.9/37                              |  |
| Seating Capacity:                                     | 6-7                                  |  |