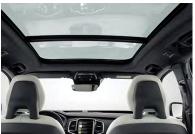

headlights with active high beams light up the road without dazzling others. And the signature "Thor's Hammer" light design gives the XC90 a strong presence, day or night. Add the large panoramic glass roof, and you perfectly complement the airy, uncluttered cabin.

The four-zone climate system can be controlled from the center display touchscreen, or a graceful touch control panel at the end of the tunnel console.

Our panoramic roof adds a superb experience of light and air. On sunny days, a power-operated sunshade reduces glare while maintaining the airy feel.