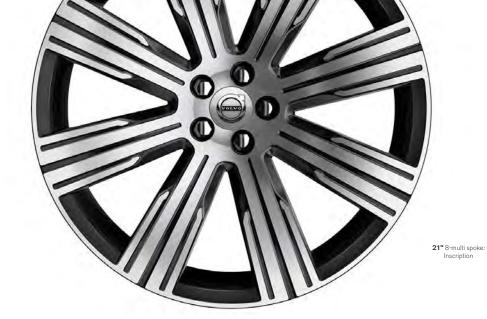

Dual integrated tailpipes and bright decor trim add to an elegant and powerful impression.

Meticulously crafted 21" Inscription 8-Multi Spoke Black Diamond Cut Alloy Wheels in aerodynamic design (optional).