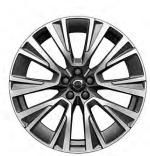

### **WHEELS**

The wheels you choose for your Volvo XC90 have a big impact on the look and character of your SUV. You have a wide selection of custom-designed wheels to choose from, all developed and tested by Volvo Cars to fit your XC90 perfectly. Elegant, sporty or rugged, in stylish silver finish or distinctive Diamond Cut design, in dimensions up to 22" - the choice is yours.

21" 5-Double Spoke Black Diamond Cut, 1014

20" 5-Multi Spoke Matte Graphite Diamond Cut, 115

19" 5-Double Spoke Black Diamond Cut, 1079

20" 10-Spoke Black Diamond Cut, 1080

19" 6-Spoke, Turbine Silver, 177