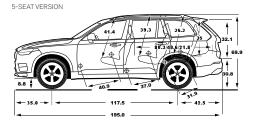

| Engine type:                                          | 2.0L Inline 4-cylinder,<br>Supercharged & Turbocharged with<br>rear electric motor | 2.0L, Inline 4-cylinder,<br>Supercharged & Turbocharged | 2.0L, Inline 4-cylinder,<br>turbocharged |
|-------------------------------------------------------|------------------------------------------------------------------------------------|---------------------------------------------------------|------------------------------------------|
| Transmission:                                         | Eight-speed Geartronic™                                                            | Eight-speed Geartronic™                                 | Eight-speed Geartronic™                  |
| Horsepower at rpm:                                    | 400 hp @ 6,000 rpm                                                                 | 316 hp @ 5,700 rpm                                      | 250 hp @ 5,500 rpm                       |
| Acceleration 0-60 mph:                                | 5.8                                                                                | 6.1                                                     | 7.9                                      |
| Top Speed mph:                                        | 142.9                                                                              | 142.9                                                   | 133.6                                    |
| Max Torque lb-ft at rpm:                              | 472                                                                                | 295                                                     | 258                                      |
| Fuel Economy, City/Highway/Combined:                  | Not available                                                                      | 18/26/21                                                | 20/27/23                                 |
| Fuel Tank Capacity (gal):                             | 18.5                                                                               | 18.8                                                    | 18.8                                     |
| Cargo Space, Max (cu ft):                             | 85.7                                                                               | 85.7                                                    | 85.7                                     |
| Exterior Length/Width/Height ("):                     | 195/84.3/69.9                                                                      | 195/84.3/69.9                                           | 195/84.3/69.9                            |
| Interior Headroom w. Panoramic Moonroof (Front/Read): | 38.9/38.5                                                                          | 38.9/38.5                                               | 38.9/38.5                                |
| Interior Legroom (Front/Rear):                        | 40.9/37                                                                            | 40.9/37                                                 | 40.9/37                                  |
| Seating Capacity:                                     | 6-7                                                                                | 6-7                                                     | 6-7                                      |

6-SEAT VERSION

# 7-SEAT VERSION