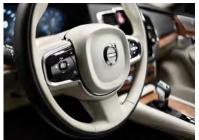

In the driver's seat you're in command. Control functions such as navigation and entertainment from the steering wheel buttons – or use voice control.

Jewel-like touches such as controls with diamond-knurled finish and translucent edges underline our designers' meticulous attention to detail.

Your Volvo also listens to you. Keep both hands on the steering wheel and speak naturally: our voice control will carry out your command to operate climate control, navigation, entertainment and your smartphone.