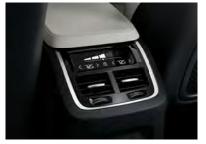

The four-zone climate system can be controlled from the center display touchscreen, or a graceful touch control panel at the end of the tunnel console.

Our panoramic roof adds a superb experience of light and air. On sunny days, a power-operated sunshade reduces glare while maintaining the airy feel.

With the four-zone climate control, passengers on the two outer rear seats can choose their own climate settings using a dedicated touchscreen. The XC90 also includes an air-conditioned glove compartment that keeps its contents cool.