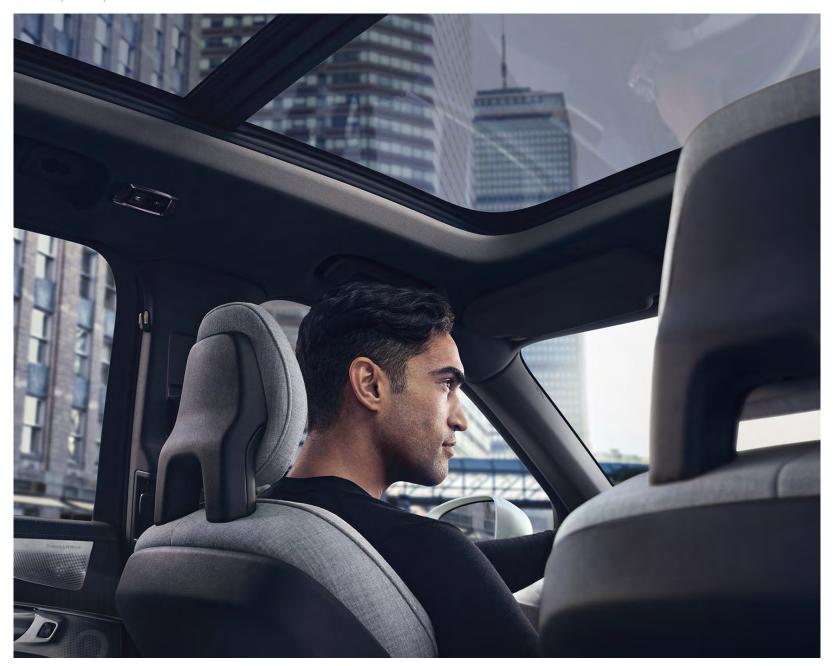

The four-zone climate system can be controlled from the center display touchscreen, or a graceful touch control panel at the end of the tunnel console.

Our panoramic roof adds a superb experience of light and air. On sunny days, a power-operated sunshade reduces glare while maintaining the airy feel.

# YOUR SPACE, ENHANCED

Inside the XC90, you and your passengers travel first class in individually adjustable seats. Everyone can easily find the perfect seating position, and for even greater comfort, the front seats are available with ventilation as well as massage functions.