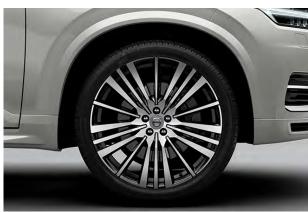

Dual integrated tailpipes and bright decor trim add to an elegant and powerful impression.

Meticulously crafted 21" Inscription 8-Multi Spoke Black Diamond Cut Alloy Wheels in aerodynamic design (optional).

The 22" 5-Double Spoke Black Diamond Cut Alloy Wheels for the ultimate R-Design experience (optional).

The R-Design door mirror caps, window trim and rails in glossy black highlight the sporty look of your XC90 R-Design.

### **WHEELS**

The wheels you choose for your Volvo XC90 have a big impact on the look and character of your SUV. You have a wide selection of custom-designed wheels to choose from, all developed and tested by Volvo Cars to fit your XC90 perfectly. Elegant, sporty or rugged, in stylish silver finish or distinctive Diamond Cut design, in dimensions up to 22" - the choice is yours.

21" 5-Double Spoke Black Diamond Cut, 1014

20" 5-Multi Spoke Matte Graphite Diamond Cut, 115

19" 5-Double Spoke Black Diamond Cut, 1079

20" 10-Spoke Black Diamond Cut, 1080

19" 6-Spoke, Turbine Silver, 177

For the finishing touch, our new, large 22" wheels give your XC90 an even stronger yet highly sophisticated road presence. They feature 20 spokes and a distinctive diamond-cut finish, with matte black spoke edges that create a contrast with the silver faces for a bold, technical look.