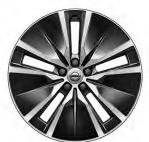

### **WHEELS**

The wheels you choose for your Volvo XC90 have a big impact on the look and character of your SUV. You have a wide selection of custom-designed wheels to choose from, all developed and tested by Volvo Cars to fit your XC90 perfectly. Elegant, sporty or rugged, in stylish silver finish or distinctive Diamond Cut design, in dimensions up to 22" - the choice is yours.

21" 5-Double Spoke Black Diamond Cut, 1014

20" 5-Multi Spoke Matte Graphite Diamond Cut, 115

19" 5-Double Spoke Black Diamond Cut, 1079

20" 10-Spoke Black Diamond Cut, 1080

19" 6-Spoke, Turbine Silver, 177