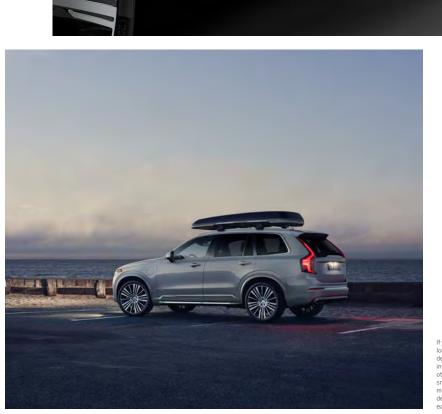

#### **BUILT TO WORK**

To make your Volvo SUV work even harder for you, just add our load accessories. Designed to look good and work flawlessly, they will make life less complicated and help you bring the gear you need without compromising comfort, style or safety. Our lightweight, specially-designed roof box is easy to fit onto the load carriers, adding 12 cubic feet of carrying capacity. And to make it easier to load gear on the roof, just add our stylish integrated running boards.

Load carriers.

Illuminated tailgate scuff plate.

Roof box designed by Volvo Cars.

Running boards, illuminated

If you have an active lifestyle, our roof load carriers are a must. They're specially designed to fit neatly and securely into the mounts and combine with any other holders you might need. Skiing, snowboarding, cycling, kayaking – no matter what sport you like, our specially designed holders combine safety with