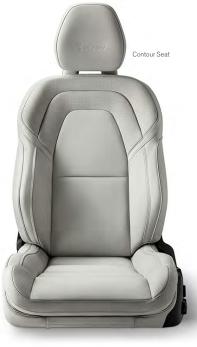

# Roesign INSPIRED BY SPORT

If you love to drive, the Volvo XC90 R-Design is for you. With athletic styling and precise control, R-Design captures the thrill of a sporty driving experience. A wealth of distinctive design details raises the dynamic soul of your Volvo SUV and gives it a sportier, even more powerful road presence. It's a design expression that catches the eye from every angle and hints at the promise of an amazing drive, every time. And you can rest assured that the XC90 R-Design will deliver. You can feel it right from the moment you take your position in the sculpted R-Design driver seat – everything is there to inspire and support your driving.

The R-Design interior featuring Contour seats with exclusive Fine Nappa Leather Blond upholstery, R-Design textile mats, R-Design steering wheel with gearshift paddles, Tailored dashboard, 12.3" Digital Driver Display with four graphic modes, aluminum sport pedals, Metal Mesh decor and Bowers & Wilkins" audio system (optional).

The sculpted R-Design Contour seats provide relaxed support, while the exclusive Fine Nappa Leather upholstery with contrasting stitching provides a sporty yet sophisticated feel.

The illuminated R-Design tread plates in Silk Metal finish greet you onboard.