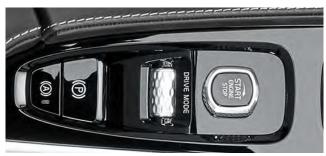

Controlling this technology is intuitive and straightforward. A beautiful machined-alloy roller switch allows you to flick easily between modes. The latest shift-by-wire technology allows effortless operation of the gear selector. And when braking, you can enjoy the smooth control provided by our new, efficient brake-by-wire system.

Drive mode scroll wheel in diamond-patterned metal finish and Grey Ash Decor Inlay.

The intuitive 12.3" driver display with four graphic modes.

The exclusive Inscription remote control is clad in the same Fine Nappa Leather as the seat upholstery in your Volvo XC90 Inscription – an excellent example of thoughtful Scandinavian craftsmanship and clean design.