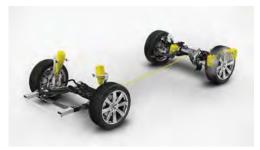

#### **SUPREME CONTROL**

Refined and relaxing, the XC90 offers first-class comfort however long the journey. Double wishbone front suspension and our innovative integral link rear axle ensure that the XC90 responds precisely and rides smoothly.

The Volvo XC90 also incorporates support systems that constantly adjust to changing road conditions and driving styles. For example, our Hill Start Assist function makes it easier to start off on a steep hill. And for difficult roads and poor weather conditions, all-wheel drive and Hill Descent Control ensure you embark on your journey with confidence.

The XC90 is available with air suspension and a Four-C active chassis. The air suspension on all four wheels helps maintain the car's ground clearance and can be adjusted to suit different driving conditions. It can also facilitate loading by simply lowering the rear of the car. Four-C is an electronically-controlled damping system that replaces traditional dampers, continually adapting to the road conditions and driving style in order to provide the best balance between comfort and control.