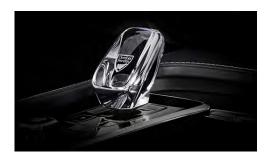

## A NEW TAKE ON LUXURY

The interior of the XC90 surrounds you with modern Swedish luxury. Uncluttered design creates a feeling of calm. Beautiful details such as the exclusive metal-finish air vents and, on certain variants, a crystal gear selector by the Swedish glassmakers Orrefors delight the senses.

The T8 Twin Engine e-AWD gives you the best of both worlds. Power without compromise.

Made from Orrefors® crystal glass, the gear selector in the XC90 T8 Twin Engine Inscription blends traditional Swedish materials with advanced design and technology. The latest shift-by-wire technology allows even smoother operation of the gear selector.