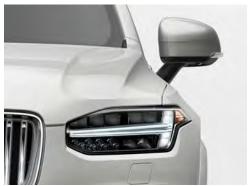

The XC90 is a luxury SUV shaped by Scandinavian sophistication. Bold yet elegant, it radiates refined strength. The new grille and low bumper design enhance powerful presence. And the Inscription grille with fully chromed bars, adds an even more luxurious look. Fully automatic LED

headlights with active high beams light up the road without dazzling others. And the signature "Thor's Hammer" light design gives the XC90 a strong presence, day or night. Add the large panoramic glass roof, and you perfectly complement the airy, uncluttered cabin.

The new distinctive Inscription front grille in elegant chrome finish harmonizes perfectly with the chrome side window trim and lower door moldings.

The signature headlights with LED illumination combine a distinct identity with excellent vision in the dark.