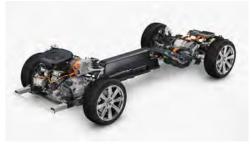

#### **POWER WITHOUT COMPROMISE**

With advanced powertrain technologies, such as electrification, we aim to provide you with an unrivalled driving experience. The high-performance T8 Twin Engine e-AWD with plug-in hybrid technology allows you to enjoy an involving drive as well as reduced CO, emissions.

The combination of a high-performance four-cylinder gasoline engine and a powerful electric motor offers the power and performance of a larger engine, but uses less fuel. The 303 hp gasoline engine drives the front wheels and the 87 hp electric motor powers the rear, giving instantaneous acceleration and on-demand all-wheel drive.

With just the electric motor powering the car in Pure electric mode, you can benefit from silent, emissions-free driving and an electric-only range that is ideally suited to daily commuting.

Five different drive modes give you precise control over the car's powertrain. Hybrid mode uses gasoline and electric power for the best balance of power and efficiency, while Pure mode mainly uses the electric motor to enable zero-emission travel. Power mode combines the full output of the gasoline engine and the electric motor for the best performance, while

AWD mode switches to full-time all-wheel drive for improved traction. And selecting the Off-Road mode, you will more easily negotiate poor roads at speeds below 31 mph. Blend your favorite elements of each mode and create a mode that's tailored to your needs by selecting Individual mode.