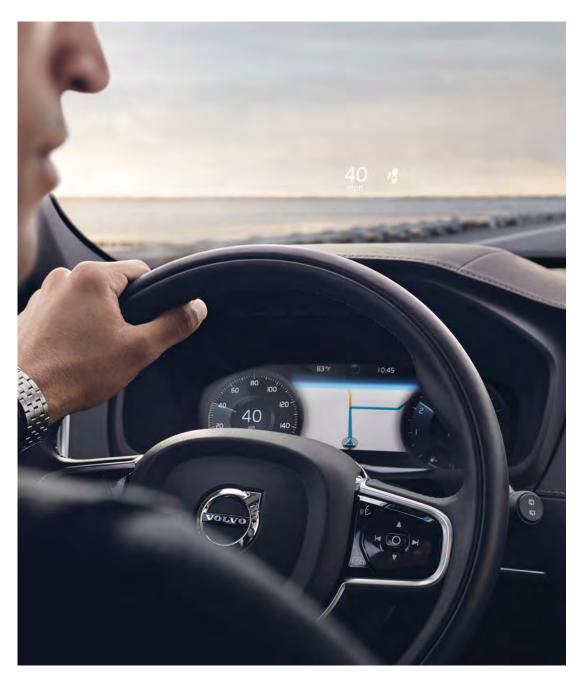

Essential driving information is clearly presented in our 12.3" Digital Driver Display. It adapts to your needs, preferences and surrounding light, so information is always shown on your terms.

For even better control, our head-up display projects vital driver information at a comfortable viewing distance. It looks like the graphics hover in front of the car, which allows you to stay informed without taking your eyes off the road.

#### Sensus Navigation

Let Sensus Navigation guide you, inform you and help you find the best route. Road directions are clearly shown in the driver display, center display and head-up display. Touchscreen controls allow you as well as your passenger to operate the system conveniently and safely. Or talk naturally to your Volvo, and let our voice control carry out your commands while you can keep full attention to traffic. With the Volvo On Call app, you can also send the destination to your car before you go. Helping to save time, our in-car navigation apps can help you find and pay for parking, share your location with friends or simply find the best coffee in town. Free life-time map updates ensure your navigation system is always up to date.