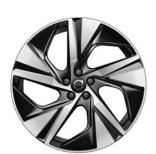

### **WHEELS**

The wheels you choose for your Volvo XC90 have a big impact on the look and character of your SUV. You have a wide selection of custom-designed wheels to choose from, all developed and tested by Volvo Cars to fit your XC90 perfectly. Elegant, sporty or rugged, in stylish silver finish or distinctive Diamond Cut design, in dimensions up to 22" - the choice is yours.

21" 5-Double Spoke Black Diamond Cut, 1014

20" 5-Multi Spoke Matte Graphite Diamond Cut, 115

19" 5-Double Spoke Black Diamond Cut, 1079

20" 10-Spoke Black Diamond Cut, 1080

19" 6-Spoke, Turbine Silver, 177