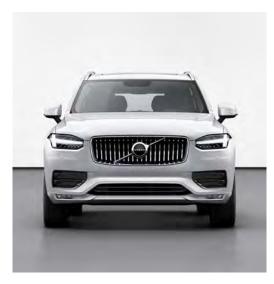

The XC90 is a luxury SUV shaped by Scandinavian sophistication. Bold yet elegant, it radiates refined strength. The new grille and low bumper design enhance powerful presence. And the Inscription grille with fully chromed bars, adds an even more luxurious look. Fully automatic LED

headlights with active high beams light up the road without dazzling others. And the signature "Thor's Hammer" light design gives the XC90 a strong presence, day or night. Add the large panoramic glass roof, and you perfectly complement the airy, uncluttered cabin.