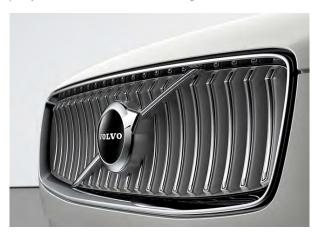

The XC90 is a luxury SUV shaped by Scandinavian sophistication. Bold yet elegant, it radiates refined strength. The new grille and low bumper design enhance powerful presence. And the Inscription grille with fully chromed bars, adds an even more luxurious look. Fully automatic LED

The new distinctive Inscription front grille in elegant chrome finish harmonizes perfectly with the chrome side window trim and lower door moldings.

The signature headlights with LED illumination combine a distinct identity with excellent vision in the dark.