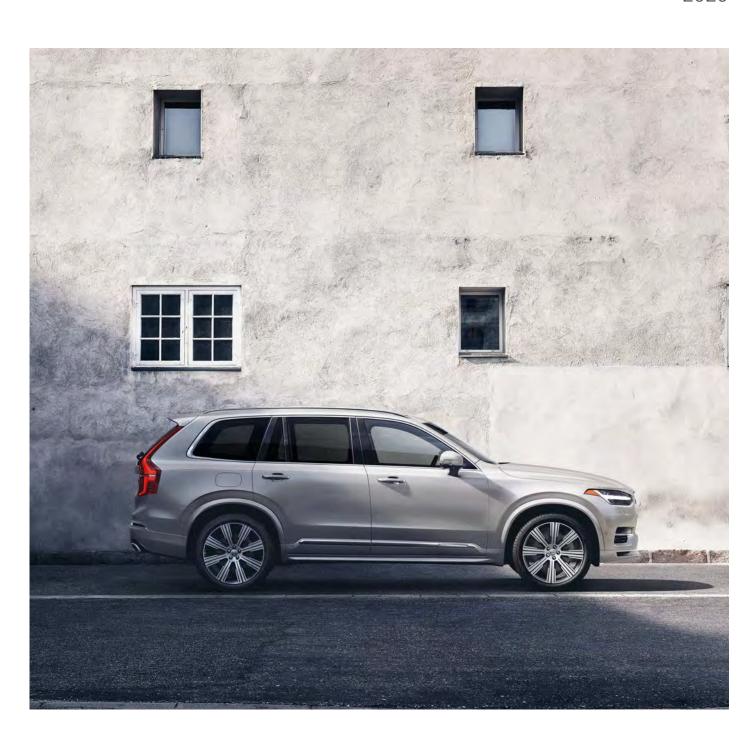

# EXPERIENCE THE EVOLUTION OF THE SCANDINAVIAN LUXURY SUV

The new Volvo XC90 takes luxury to a new level. It's a proud statement of Scandinavian design and advanced engineering. A haven of refinement, where genuine materials and supreme craftsmanship will delight your senses. Where comfort is at the heart of your every journey, and where intuitive technology and connected services help keep you in control. With thoughtful engineering, natural materials and electrified powertrains you can enjoy the experience, responsibly in the T8 Twin Engine.

Advanced, beautiful, sustainable. This is the new XC90. The evolution of the luxury SUV.

**T8 Twin Engine e-AWD | R-Design** Thunder Grey, 22" 5-Double Spoke Black Diamond Cut.

VOLVO XC90 EXTERIOR DESIGN | 7

The XC90 is a luxury SUV shaped by Scandinavian sophistication. Bold yet elegant, it radiates refined strength. The new grille and low bumper design enhance powerful presence. And the Inscription grille with fully chromed bars, adds an even more luxurious look. Fully automatic LED

headlights with active high beams light up the road without dazzling others. And the signature "Thor's Hammer" light design gives the XC90 a strong presence, day or night. Add the large panoramic glass roof, and you perfectly complement the airy, uncluttered cabin.