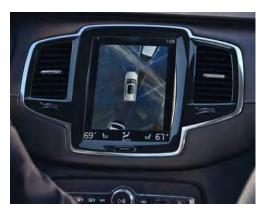

# PERFECT PARKING, EVERY TIME

In a Volvo, you can enjoy smooth parking.

When parking, you're supported by front and rear park assist functions that alert you if there are obstacles in your way. And by adding our 360° SurroundView Camera, you get a detailed bird's eye view of the area surrounding your Volvo – a great help when you reverse or maneuver in confined areas with impaired visibility.

If you want, our Park Assist Pilot can help park the car for you. It measures the parking space, and if the space is at least 1.2 times the length of your car it can park by taking over the steering – you just control the brakes and gears. Park Assist Pilot handles both parallel and perpendicular parking, and can also assist when leaving a tight parallel parking space.

And to make it easier when you reverse out of a parking space, Cross Traffic Alert with Autobrake helps you keep a lookout for approaching vehicles in your blind sectors. It can even brake for you if it detects an imminent collision.

360° camera

The 360° camera uses images from discreetly mounted cameras to create a bird's-eye view of your car and its closest surroundings. In the center display, you can see obstacles all around you, which makes it easier to park and maneuver in tight spaces.