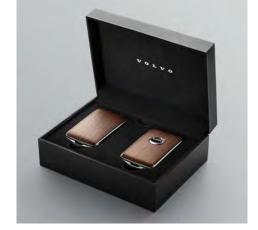

Personalized remote control, Linear Walnut.

iPad® holder, rear seat.

Protective steel grille. Load compartment divider. Dog gate. Load liner.

Load compartment mat, plastic.

VOLVO XC90 ACCESORIES | 33