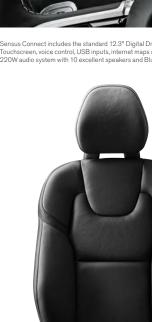

The Volvo XC90 Momentum with LED illumination and 19" wheels.

Sensus Connect includes the standard 12.3" Digital Driver Display, 9" Sensus Touchscreen, voice control, USB inputs, internet maps and our High Performance 220W audio system with 10 excellent speakers and Bluetooth® audio streaming.