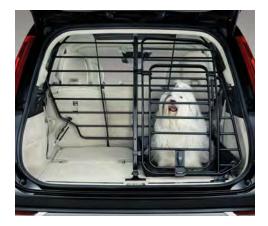

For children up to 10 years, our booster seats combine comfort with state-of-the-art safety and are designed to fit perfectly into your Volvo. We apply the same stringent standards to our child seats as we do to building our cars, so you know your children are well protected. And to create a secure and comfortable space for your pet, just add our dog gate, a load compartment divider and a protective steel grille.

Personalized remote control, Linear Walnut.

iPad® holder, rear seat.

Protective steel grille. Load compartment divider. Dog gate. Load liner.

Load compartment mat, plastic.

VOLVO XC90 ACCESORIES | 33