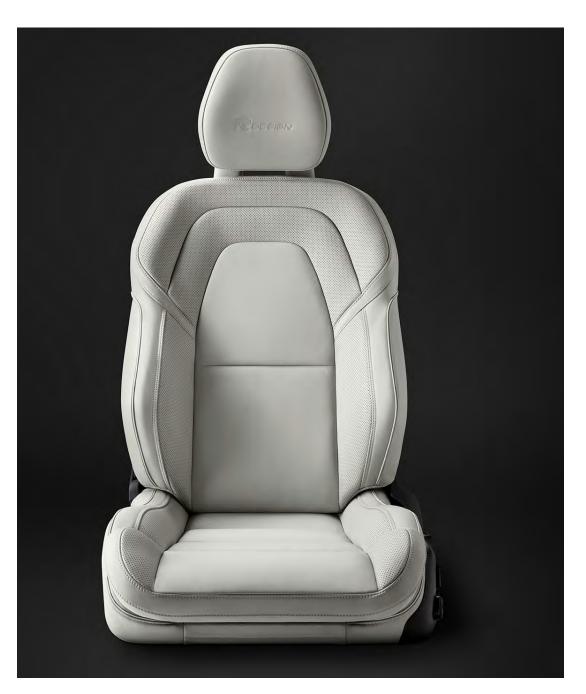

The front seats not only provide world-class comfort. They are also designed to protect you in the event of an impact. Our unique whiplash injury protection helps protect your back and

neck if your car is hit from behind. And in a run-off road scenario, the energy-absorbing front seat structure will help protect your spine in a hard landing, should the car become airborne.

#### Crash-absorbing front seats

The sculpted front seats in your Volvo provide more than outstanding comfort. Their unique structure helps to absorb vertical impacts, helping to protect your spine if the car lands heavily after leaving the road. It's another example of how we make every part of a Volvo work harder for your safety.