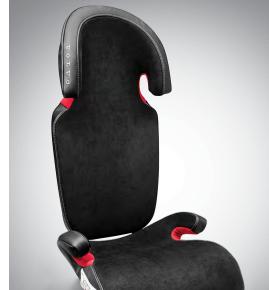

For children up to 10 years, our booster seats combine comfort with state-of-the-art safety and are designed to fit perfectly into your Volvo. We apply the same stringent standards to our child seats as we do to building our cars, so you know your children are well protected. And to create a secure and comfortable space for your pet, just add our dog gate, a load compartment divider and a protective steel grille.