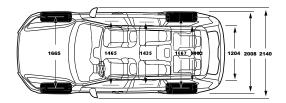

| Engine type:                                          | 2.0L Inline 4-cylinder,<br>Supercharged & Turbocharged with<br>rear electric motor | 2.0L, Inline 4-cylinder,<br>Supercharged & Turbocharged | 2.0L, Inline 4-cylinder,<br>turbocharged |
|-------------------------------------------------------|------------------------------------------------------------------------------------|---------------------------------------------------------|------------------------------------------|
| Transmission:                                         | Eight-speed Geartronic™                                                            | Eight-speed Geartronic™                                 | Eight-speed Geartronic™                  |
| Horsepower at rpm:                                    | 400 hp @ 6,000 rpm                                                                 | 316 hp @ 5,700 rpm                                      | 250 hp @ 5,500 rpm                       |
| Acceleration 0-60 mph:                                | 5.8                                                                                | 6.1                                                     | 7.9                                      |
| Top Speed mph:                                        | 142.9                                                                              | 142.9                                                   | 133.6                                    |
| Max Torque lb-ft at rpm:                              | 472                                                                                | 295                                                     | 258                                      |
| Fuel Economy, City/Highway/Combined:                  | Not available                                                                      | 18/26/21                                                | 20/27/23                                 |
| Fuel Tank Capacity (gal):                             | 18.5                                                                               | 18.8                                                    | 18.8                                     |
| Cargo Space, Max (cu ft):                             | 85.7                                                                               | 85.7                                                    | 85.7                                     |
| Exterior Length/Width/Height ("):                     | 195/84.3/69.9                                                                      | 195/84.3/69.9                                           | 195/84.3/69.9                            |
| Interior Headroom w. Panoramic Moonroof (Front/Read): | 38.9/38.5                                                                          | 38.9/38.5                                               | 38.9/38.5                                |
| Interior Legroom (Front/Rear):                        | 40.9/37                                                                            | 40.9/37                                                 | 40.9/37                                  |
| Seating Capacity:                                     | 6-7                                                                                | 6-7                                                     | 6-7                                      |

#### T5 FWD

| Engine type:                                          | 2.0L Inline 4-cylinder, turbocharged |  |
|-------------------------------------------------------|--------------------------------------|--|
|                                                       |                                      |  |
| Transmission:                                         | Eight-speed Geartronic™              |  |
| Horsepower at rpm:                                    | 250 hp @ 5,500 rpm                   |  |
| Acceleration 0-60 mph:                                | 7.6                                  |  |
| Top Speed mph:                                        | 136.7                                |  |
| Max Torque lb-ft at rpm:                              | 258                                  |  |
| Fuel Economy, City/Highway/Combined:                  | 21/30/25                             |  |
| Fuel Tank Capacity:                                   | 18.8                                 |  |
| Cargo Space, Max (cu ft):                             | 85.7                                 |  |
| Exterior Length/Width/Height ("):                     | 195/84.3/69.9                        |  |
| Interior Headroom w. Panoramic Moonroof (Front/Read): | 38.9/38.5                            |  |
| Interior Legroom (Front/Rear):                        | 40.9/37                              |  |
| Seating Capacity:                                     | 6-7                                  |  |