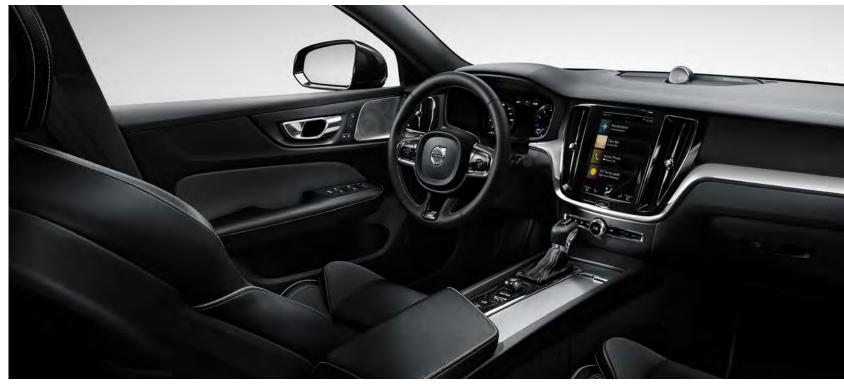

**Discover a cabin** full of beautiful details and technology that lets the driver enjoy every journey by allowing them to focus on driving. In R-Design trim, Contour seats provide exceptional side support while a sport steering wheel connects you to the car. Decor inlays made from aluminum provide a sleek, modern finishing touch.

## **DESIGNED FOR YOU**

Sit in the driver's seat of the S60 and you are in a place that has been designed for driving pleasure. The clean and uncluttered layout combines form and function. Details, such as the diamond pattern on the control knobs and the tailored dashboard, create a sense of purpose and of refinement.