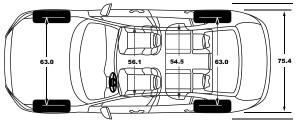

<sup>\*\*</sup> New software required as part of a repair or accessory installation is not included.

FACTS AND FIGURES VOLVO 560 | 43

|                                                       | T5 FWD                         | T6 AWD                                             |
|-------------------------------------------------------|--------------------------------|----------------------------------------------------|
| Engine type:                                          | 2.0L, I-4, Turbocharged Engine | 2.0L, I-4, Supercharged & Turbo-<br>charged Engine |
| Transmission:                                         | Eight-speed Geartronic™        | Eight-speed Geartronic™                            |
| Horsepower at rpm:                                    | 250 hp @ 5,500 rpm             | 316 hp @ 5,700 rpm                                 |
| Acceleration 0-60 mph:                                | 6.3                            | 5.3                                                |
| Top Speed mph:                                        | 130                            | 130                                                |
| Max Torque lb-ft at rpm:                              | 258/1500-4800                  | 295/2200-5400                                      |
| Fuel Economy, City/Highway/Combined:                  | 24/36/28                       | 21/32/25                                           |
| Fuel Tank Capacity (gal):                             | 14.5                           | 15.9                                               |
| Cargo Space, Max (cu ft):                             | 11.6                           | 11.6                                               |
| Exterior Length/Width/Height ("):                     | 187.4/80.3/56.6                | 187.4/80.3/56.6                                    |
| Interior Headroom w. Panoramic Moonroof (Front/Read): | 37.4/37.2                      | 37.4/37.2                                          |
| Interior Legroom (Front/Rear):                        | 42.3/35.2                      | 42.3/35.2                                          |
| Seating Capacity:                                     | 5                              | 5                                                  |