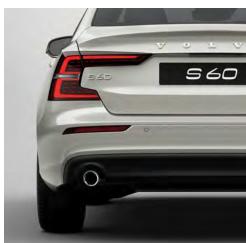

From inside to out, the S60 is a sedan that will be a delight to the senses, whatever the driving situation.

EXTERIOR DESIGN VOLVO \$60 | 7

The deeply-sculpted flanks make the S60 instantly recognizable and define the car's athletic character. At night, the distinctive LED taillights emphasize the strong shoulder line.