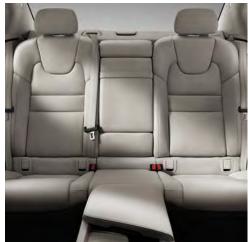

The front seats are shaped to complement the human form, so they are exceptionally supportive and have a wide range of adjustment. In the rear, generous legroom and the same levels of seat support mean everyone will be comfortable.

The standard Panoramic Moonroof floods the cabin with light. It's tinted to reduce glare and has a powered sunshade. With 4-zone Electronic Climate Control, both front and outer rear seat occupants can select their ideal temperature, while our CleanZone technology filters incoming air to help remove dust, pollen, particulates and odors.