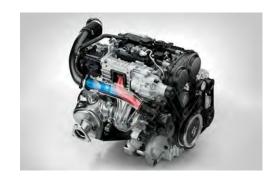

## RESPONSIVE POWERTRAINS

Wherever you're headed, our powerful and refined gas powertrains make the driving experience a real pleasure. The T5 FWD balances responsiveness with efficiency, while the high-performance T6 AWD engine is both supercharged and turbocharged. Compact and light, these engines reduce weight over the front wheels, helping to improve agility and the way the car responds to your driving inputs. And because smaller engines lose less energy through friction, you'll find them more efficient – every drop of fuel works harder and helps minimize emissions and consumption.

With the T6 AWD gas powertrain, a combination of a supercharger and turbocharger ensures the engine's power is always available when you need it, from low-speed maneuvers to high-speed cruising. The T6 AWD also benefits from all-wheel drive, which can increase traction and grip when accelerating — helping in slippery conditions or when towing, for example.