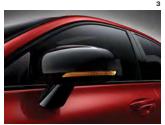

1-2. The Volvo S60 Momentum with signature design LED illumination headlights, high gloss black grille, 18" Alloy Wheels (optional) and black side window trim.

3. Park Assist supports you when reversing and the chrome dual tailpipes give your S60 Momentum a more dynamic look.