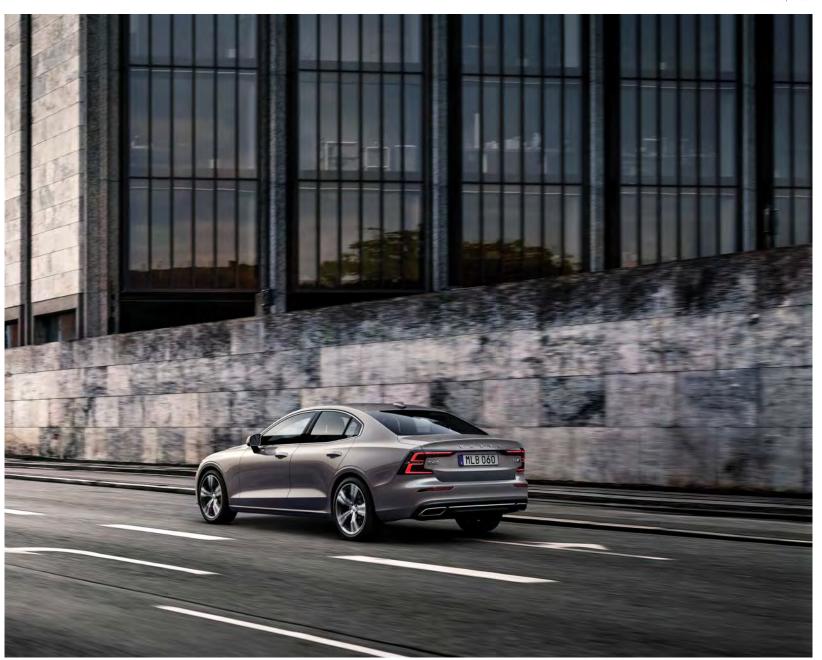

From inside to out, the S60 is a sedan that will be a delight to the senses, whatever the driving situation.

EXTERIOR DESIGN VOLVO \$60 | 7

The deeply-sculpted flanks make the S60 instantly recognizable and define the car's athletic character. At night, the distinctive LED taillights emphasize the strong shoulder line.