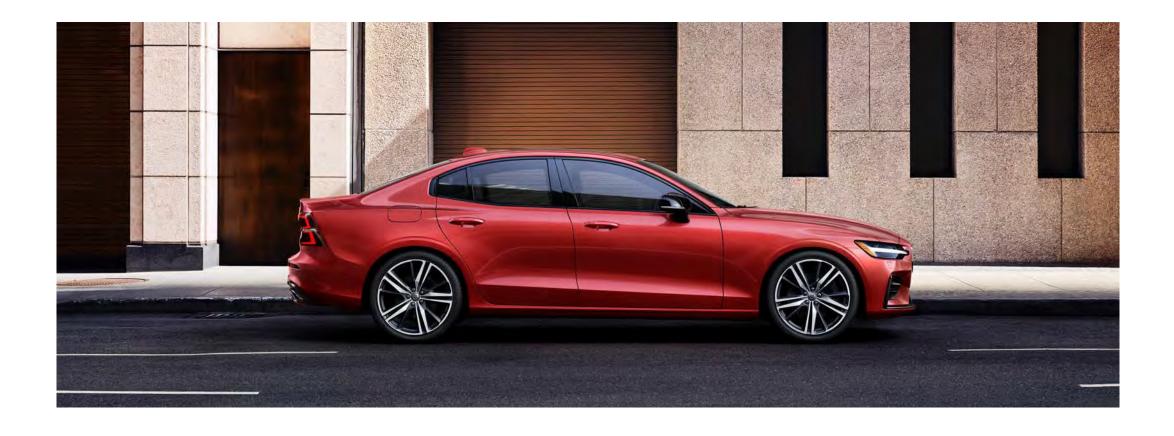

## SCANDINAVIAN DESIGN

Confident, athletic and elegant, the S60 is the essence of good Scandinavian design. A dynamic sedan, one that projects confidence without shouting.

Crisp, sharp details enhance and complement the car's inherent strength and its sleek silhouette is an invitation to get in and drive. It's a drive that will inspire and excite you, one where effortless performance, an advanced chassis and intuitive technology combine to create a car that celebrates the joy of the road through the quality of its design.

From inside to out, the S60 is a sedan that will be a delight to the senses, whatever the driving situation.

EXTERIOR DESIGN VOLVO \$60 | 7

The deeply-sculpted flanks make the S60 instantly recognizable and define the car's athletic character. At night, the distinctive LED taillights emphasize the strong shoulder line.