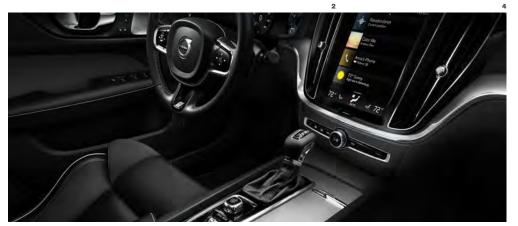

Our 9" Sensus Touchscreen allows you to intuitively control the functions of your Volvo and stay connected. The touchscreen surface is so responsive that you can operate it wearing gloves. It also has an anti-reflective coating to help reduce glare, so it's always easy to see what's on the screen.

One of Volvo Car's guiding principles is to make it easy for you to interact with your Volvo without being distracted. As a result, we put essential information right in front of the driver by using a 12.3" Digital Driver Display in the instrument panel. This high-resolution screen showcases key information for the driver and can vary the size and shape of the readouts it shows, depending on how you are using your car. For example, if you are using the navigation system, the display for that becomes enlarged, so you can focus on your directions more easily. The driver display also adapts its brightness according to exterior light sources such as bright sunshine or the lower light conditions of tunnels.

The 9" Sensus Touchscreen is the control center for Sensus. You can use it to operate the navigation, entertainment, climate control and your smartphone. Sleek and responsive, it looks beautiful and works beautifully – just how all technology should be.