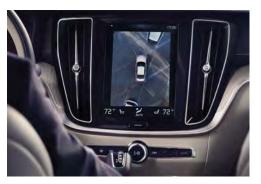

If you want to take control of parking yourself, then the 360° camera and Park Assist sensors help you to park safely and easily. The 360° SurroundView Camera is there to help you with its bird's-eye view of your surroundings, shown on the center display.

360° SurroundView Camera

Our 360° SurroundView Camera provides you with a helpful bird's-eye view of your car and its surroundings on the 9" Sensus Touchscreen display in the cabin, so you'll be able to park simply and safely, with 100 percent visibility of what's around you.