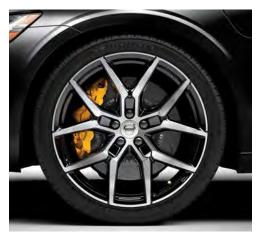

The front suspension is further stabilized by a Polestar Engineered strut bar. This contributes to even more precise, responsive steering characteristics at all speeds

Reducing the unsprung weight by up to 15%, the Polestar Engineered 19" 5-Y Spoke Forged Wheels contribute to responsive driving characteristics and excellent road holding. Milled out of a solid block of aluminum, these wheels are of an exclusive design normally found on high-end performance cars and race cars.

36 | VOLVO 560 S60 T8 POLESTAR ENGINEERED

The exterior of the Volvo S60 T8 Polestar Engineered subtly reveals the soul of a finely tuned, high-precision performance car.

Distinctive glossy black design details such as the grille with gloss black frame, side window trim and door mirror caps highlight the dynamic capacity of the S60 T8 Polestar Engineered. Unique Polestar Engineered 19" 5-Y Spoke Forged Wheels and visible, gold colored Brembo brake calipers add an engineered, high-tech touch. And from the rear, the Polestar Engineered Exhaust pipes in black chrome connect visually with the wheels and glossy black design details for a distinct road presence.