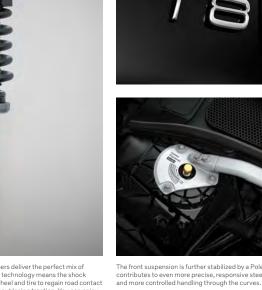

The advanced, hand-made Öhlins shock absorbers deliver the perfect mix of agility and comfort. The unique Dual Flow Valve technology means the shock absorber can react more quickly, allowing the wheel and tire to regain road contact instantly after passing a bump or a pot hole without losing traction. You can enjoy sporty handling and great control without compromising comfort.

The front suspension is further stabilized by a Polestar Engineered strut bar. This contributes to even more precise, responsive steering characteristics at all speeds

Reducing the unsprung weight by up to 15%, the Polestar Engineered 19" 5-Y Spoke Forged Wheels contribute to responsive driving characteristics and excellent road holding. Milled out of a solid block of aluminum, these wheels are of an exclusive design normally found on high-end performance cars and race cars.