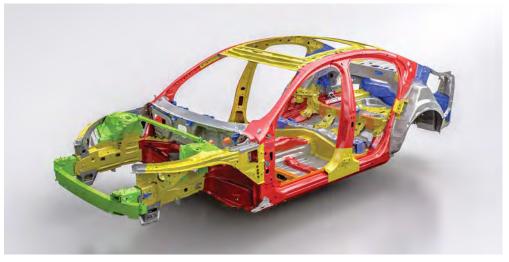

#### Volvo safety cage

The passenger compartment uses a high percentage of ultra high-strength boron steel to create a protective cage around everyone inside the car, while front and rear deformation zones help dissipate the crash energy. The safety belts and airbags work together to cushion you and your passengers in a controlled fashion.