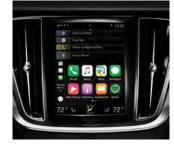

Our 9" Sensus Touchscreen allows you to intuitively control the functions of your Volvo and stay connected. The touchscreen surface is so responsive that you can operate it wearing gloves. It also has an anti-reflective coating to help reduce glare, so it's always easy to see what's on the screen.

The 9" Sensus Touchscreen is the control center for Sensus. You can use it to operate the navigation, entertainment, climate control and your smartphone. Sleek and responsive, it looks beautiful and works beautifully – just how all technology should be.

## Your well-connected guide

Intuitive technology in the S60 helps get you where you need to go quickly and easily. The clear graphics of Sensus Navigation are easy to read, while the portrait format of the center display means maps scroll less and are able to show more of the road that you are travelling on.

The S60 keeps you connected with your digital world with an onboard Wi-Fi hotspot and 4G connectivity. And connecting your phone to the car is as easy as plugging it in – Apple CarPlay® or Android Auto® will do the rest, turning the center display into an extension of your phone's screen.