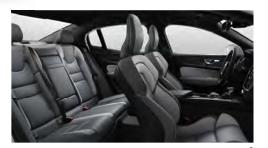

**Discover a cabin** full of beautiful details and technology that lets the driver enjoy every journey by allowing them to focus on driving. In R-Design trim, Contour seats provide exceptional side support while a sport steering wheel connects you to the car. Decor inlays made from aluminum provide a sleek, modern finishing touch.

## **DESIGNED FOR YOU**

Sit in the driver's seat of the S60 and you are in a place that has been designed for driving pleasure. The clean and uncluttered layout combines form and function. Details, such as the diamond pattern on the control knobs and the tailored dashboard, create a sense of purpose and of refinement.

The front seats are shaped to complement the human form, so they are exceptionally supportive and have a wide range of adjustment. In the rear, generous legroom and the same levels of seat support mean everyone will be comfortable.