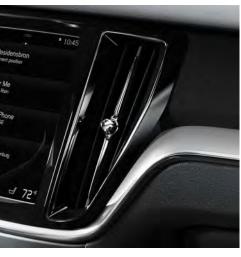

10 | VOLVO S60 INTERIOR DESIGN

The distinctive air vents have controls with a metal finish and a diamond pattern on the knob. Metal Mesh Aluminum Inlays on the dashboard create a technical, contemporary look that complements the driver-focused cabin.