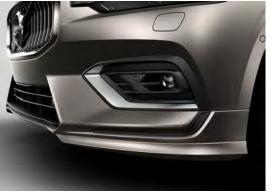

## MAKE IT YOURS

The Volvo styling accessories are created by our own team of designers to perfectly complement the lines of the S60 and enhance its dynamic, contemporary character. And to make your car an even stronger and more personal statement, you can add our exterior styling package. Body colored front and rear side deflectors and sculpted side mouldings accentuate the car's low stance, while the integrated dual split tailpipes create an even more powerful look. And for the S60 Momentum, a black rear diffuser adds an extra touch of dynamic luxury.

This is your opportunity to express yourself and come up with a look that is all yours.

<sup>1.</sup> S60 exterior styling package. 2. Integrated dual split tailpipes in stainless steel.

<sup>3.</sup> Front side deflectors.