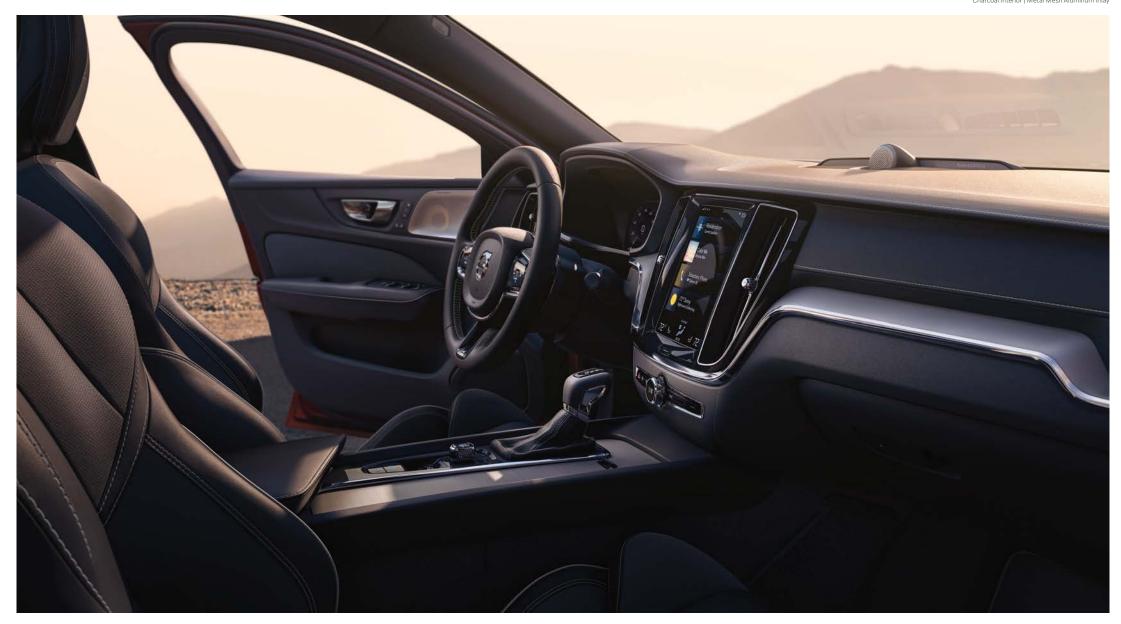

**Discover a cabin** full of beautiful details and technology that lets the driver enjoy every journey by allowing them to focus on driving. In R-Design trim, Contour seats provide exceptional side support while a sport steering wheel connects you to the car. Decor inlays made from aluminum provide a sleek, modern finishing touch.

## **DESIGNED FOR YOU**

Sit in the driver's seat of the S60 and you are in a place that has been designed for driving pleasure. The clean and uncluttered layout combines form and function. Details, such as the diamond pattern on the control knobs and the tailored dashboard, create a sense of purpose and of refinement.

10 | VOLVO S60 INTERIOR DESIGN

The distinctive air vents have controls with a metal finish and a diamond pattern on the knob. Metal Mesh Aluminum Inlays on the dashboard create a technical, contemporary look that complements the driver-focused cabin.

A tailored dashboard with contrasting stitching creates a luxurious, sophisticated look.

The Metal Mesh Aluminum decor is a modern and luxurious design touch, perfectly complementing the stainless steel speaker panels of the Bowers & Wilkins® audio system.