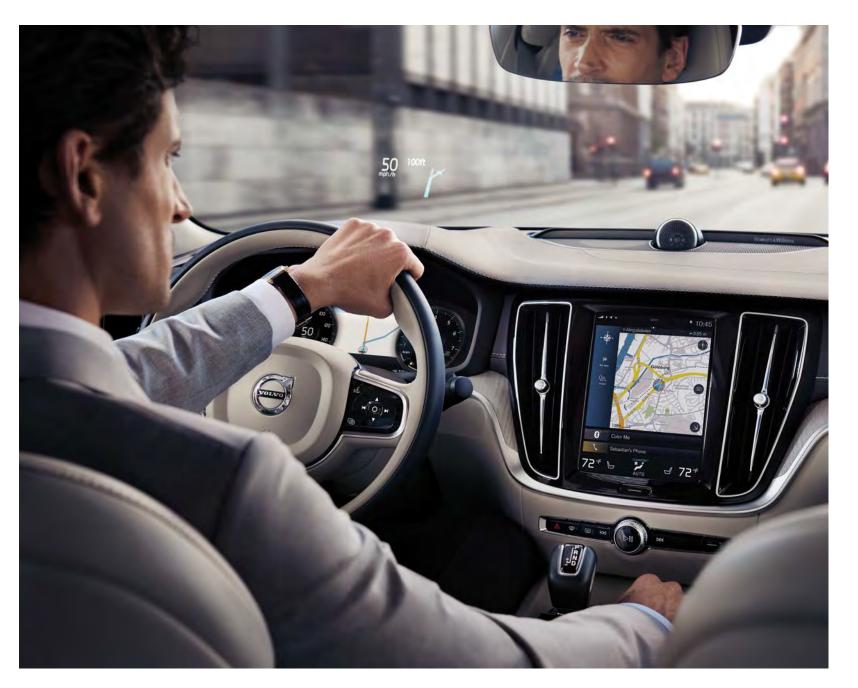

One of Volvo Car's guiding principles is to make it easy for you to interact with your Volvo without being distracted. As a result, we put essential information right in front of the driver by using a 12.3" Digital Driver Display in the instrument panel. This high-resolution screen showcases key information for the driver and can vary the size and shape of the readouts it shows, depending on how you are using your car. For example, if you are using the navigation system, the display for that becomes enlarged, so you can focus on your directions more easily. The driver display also adapts its brightness according to exterior light sources such as bright sunshine or the lower light conditions of tunnels.

An optional Graphical Head-Up Display also projects information on to the windshield so it's closer to your eyeline – another way of reducing any potential for distraction.

And with Voice Control, you can access many functions of the S60, while keeping your hands on the steering wheel and your eyes on the road at all times. As it uses natural speech patterns, you don't need to learn specific commands – you can just talk to your Volvo as if you were talking to another person.

## Your well-connected guide

Intuitive technology in the S60 helps get you where you need to go quickly and easily. The clear graphics of Sensus Navigation are easy to read, while the portrait format of the center display means maps scroll less and are able to show more of the road that you are travelling on.