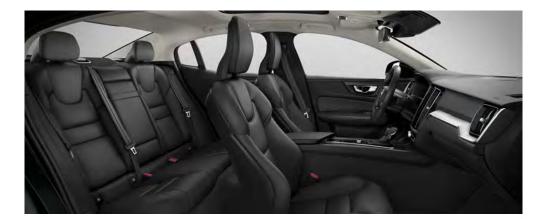

The front seats are shaped to complement the human form, so they are exceptionally supportive and have a wide range of adjustment. In the rear, generous legroom and the same levels of seat support mean everyone will be comfortable.

The standard Panoramic Moonroof floods the cabin with light. It's tinted to reduce glare and has a powered sunshade. With 4-zone Electronic Climate Control, both front and outer rear seat occupants can select their ideal temperature, while our CleanZone technology filters incoming air to help remove dust, pollen, particulates and odors.