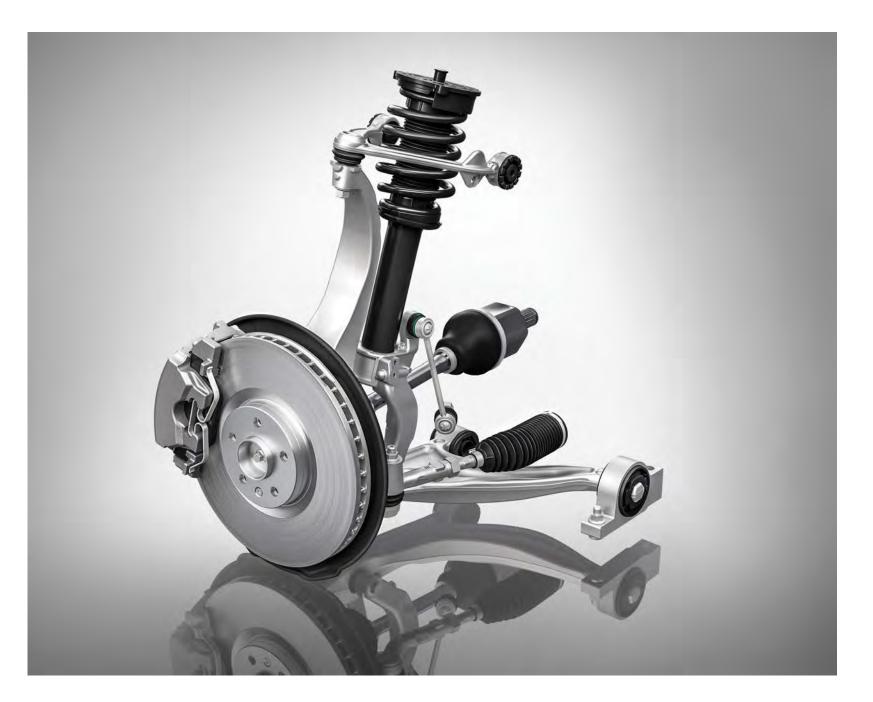

The chassis in the S60 combines double wishbone front suspension and a unique integrally linked rear axle. It means that every input you make is matched with a precise and sharp reaction, while still ensuring a comfortable ride. On the R-Design trim, a standard sport chassis increases stability and quickens responses even further by lowering the ride height and adding stiffer springs and dampers.

The advanced engineering in the S60 delivers pure, dynamic driving pleasure. With double-wishbone front suspension similar to that found in sports cars, the S60 provides you with more precision and control more of the time.