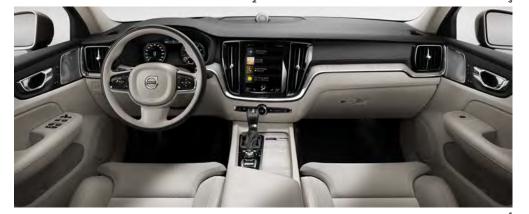

## SCANDINAVIAN DESIGN

Confident, athletic and elegant, the S60 is the essence of good Scandinavian design. A dynamic sedan, one that projects confidence without shouting.

Crisp, sharp details enhance and complement the car's inherent strength and its sleek silhouette is an invitation to get in and drive. It's a drive that will inspire and excite you, one where effortless performance, an advanced chassis and intuitive technology combine to create a car that celebrates the joy of the road through the quality of its design.

From inside to out, the S60 is a sedan that will be a delight to the senses, whatever the driving situation.

EXTERIOR DESIGN VOLVO \$60 | 7

The deeply-sculpted flanks make the S60 instantly recognizable and define the car's athletic character. At night, the distinctive LED taillights emphasize the strong shoulder line.

**Discover a cabin** full of beautiful details and technology that lets the driver enjoy every journey by allowing them to focus on driving. In R-Design trim, Contour seats provide exceptional side support while a sport steering wheel connects you to the car. Decor inlays made from aluminum provide a sleek, modern finishing touch.

## **DESIGNED FOR YOU**

Sit in the driver's seat of the S60 and you are in a place that has been designed for driving pleasure. The clean and uncluttered layout combines form and function. Details, such as the diamond pattern on the control knobs and the tailored dashboard, create a sense of purpose and of refinement.