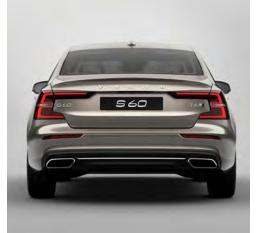

From inside to out, the S60 is a sedan that will be a delight to the senses, whatever the driving situation.

EXTERIOR DESIGN VOLVO \$60 | 7

The deeply-sculpted flanks make the S60 instantly recognizable and define the car's athletic character. At night, the distinctive LED taillights emphasize the strong shoulder line.