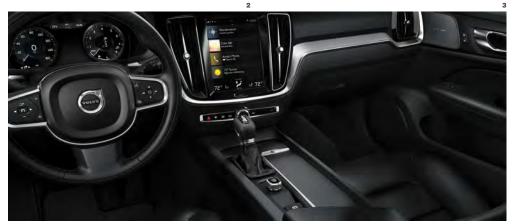

**Discover a cabin** full of beautiful details and technology that lets the driver enjoy every journey by allowing them to focus on driving. In R-Design trim, Contour seats provide exceptional side support while a sport steering wheel connects you to the car. Decor inlays made from aluminum provide a sleek, modern finishing touch.

## **DESIGNED FOR YOU**

Sit in the driver's seat of the S60 and you are in a place that has been designed for driving pleasure. The clean and uncluttered layout combines form and function. Details, such as the diamond pattern on the control knobs and the tailored dashboard, create a sense of purpose and of refinement.