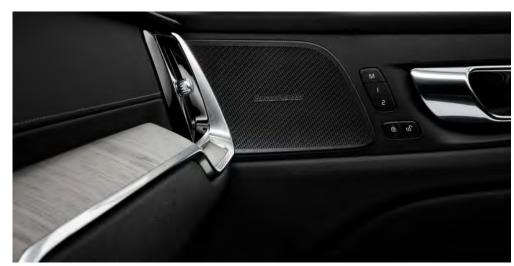

A tailored dashboard with contrasting stitching creates a luxurious, sophisticated look.

The Metal Mesh Aluminum decor is a modern and luxurious design touch, perfectly complementing the stainless steel speaker panels of the Bowers & Wilkins® audio system.

The S60 was designed with exceptional audio performance in mind. Audio systems from Bowers & Wilkins® and Harman/Kardon® ensure superb reproduction, every time. The advanced technology of the range-topping Bowers & Wilkins® package uses 15 speakers to deliver peerless 1100-watt performance, highlighted by the unique "open air" subwoofer, with its rich, resonant bass notes. This system also uses unique technology developed together with the Swedish audio software specialists Dirac Research that can change the in-car acoustics to resemble a performance space — one of

which is the Gothenburg Concert Hall – for a more lifelike sound.

Harman/Kardon® Premium Sound is our other high-level sound experience. It uses 14 speakers to surround you with music and delivers 600-watt of sound via a 12-channel amplifier. The Dirac Unison tuning software also automatically adjusts the intensity of the sound so that, when you are listening to different recordings or sources, you don't have to turn up the volume yourself.