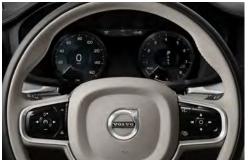

One of Volvo Car's guiding principles is to make it easy for you to interact with your Volvo without being distracted. As a result, we put essential information right in front of the driver by using a 12.3" Digital Driver Display in the instrument panel. This high-resolution screen showcases key information for the driver and can vary the size and shape of the readouts it shows, depending on how you are using your car. For example, if you are using the navigation system, the display for that becomes enlarged, so you can focus on your directions more easily. The driver display also adapts its brightness according to exterior light sources such as bright sunshine or the lower light conditions of tunnels.

6. The standard 12.3" Digital Driver Display allows you to choose between different visual appearances. To provide optimum visibility, the display's brightness automatically adapts to exterior light conditions.

6. The Metal Mesh aluminum decor add to the dynamic, hi-tech ambience inside your S60 R-Design.

7. The R-Design sport steering wheel in Leather with gearshift paddles and our 12.3" Digital Driver Display with four graphic modes.