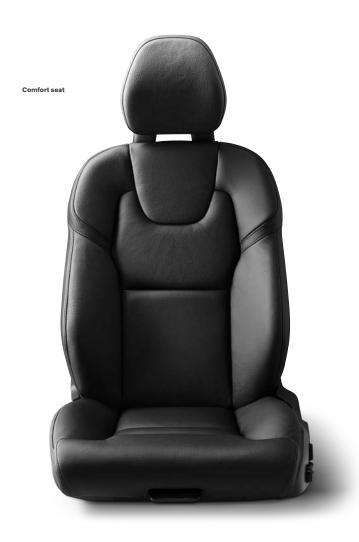

On the inside, the luxurious theme goes on with authentic, finely crafted materials that create a lounge-like atmosphere of sumptuous well-being. You can lean back in a sculpted power-operated Comfort seat upholstered in smooth leather. Power-operated 4-way lumbar support and adjustable cushion extensions contribute to enhanced longdistance comfort.

For an even higher level of comfort, you can upgrade to our Fine Nappa Leather seats with ventilation and massage function. And turning your Volvo S60 Inscription into a concert hall, our optional high-end audio system Bowers & Wilkins® brings exceptional clarity and realism to your music, wherever you're seated.