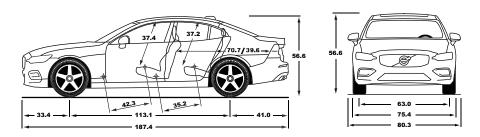

<sup>\*\*</sup> New software required as part of a repair or accessory installation is not included.

FACTS AND FIGURES VOLVO 560 | 43

|                                                       | T5 FWD                         | T6 AWD                                             |
|-------------------------------------------------------|--------------------------------|----------------------------------------------------|
| Engine type:                                          | 2.0L, I-4, Turbocharged Engine | 2.0L, I-4, Supercharged & Turbo-<br>charged Engine |
| Transmission:                                         | Eight-speed Geartronic™        | Eight-speed Geartronic™                            |
| Horsepower at rpm:                                    | 250 hp @ 5,500 rpm             | 316 hp @ 5,700 rpm                                 |
| Acceleration 0-60 mph:                                | 6.3                            | 5.3                                                |
| Top Speed mph:                                        | 130                            | 130                                                |
| Max Torque lb-ft at rpm:                              | 258/1500-4800                  | 295/2200-5400                                      |
| Fuel Economy, City/Highway/Combined:                  | 24/36/28                       | 21/32/25                                           |
| Fuel Tank Capacity (gal):                             | 14.5                           | 15.9                                               |
| Cargo Space, Max (cu ft):                             | 11.6                           | 11.6                                               |
| Exterior Length/Width/Height ("):                     | 187.4/80.3/56.6                | 187.4/80.3/56.6                                    |
| Interior Headroom w. Panoramic Moonroof (Front/Read): | 37.4/37.2                      | 37.4/37.2                                          |
| Interior Legroom (Front/Rear):                        | 42.3/35.2                      | 42.3/35.2                                          |
| Seating Capacity:                                     | 5                              | 5                                                  |