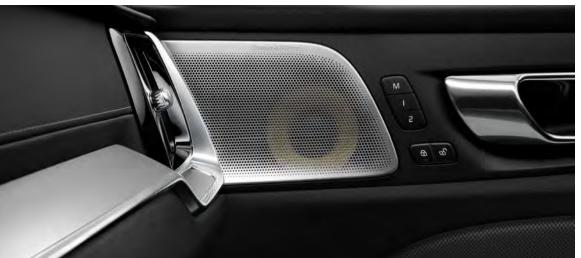

A tailored dashboard with contrasting stitching creates a luxurious, sophisticated look.

The Metal Mesh Aluminum decor is a modern and luxurious design touch, perfectly complementing the stainless steel speaker panels of the Bowers & Wilkins® audio system.

The S60 was designed with exceptional audio performance in mind. Audio systems from Bowers & Wilkins® and Harman/Kardon® ensure superb reproduction, every time. The advanced technology of the range-topping Bowers & Wilkins® package uses 15 speakers to deliver peerless 1100-watt performance, highlighted by the unique "open air" subwoofer, with its rich, resonant bass notes. This system also uses unique technology developed together with the Swedish audio software specialists Dirac Research that can change the in-car acoustics to resemble a performance space — one of