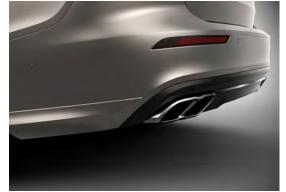

## MAKE IT YOURS

The Volvo styling accessories are created by our own team of designers to perfectly complement the lines of the S60 and enhance its dynamic, contemporary character. And to make your car an even stronger and more personal statement, you can add our exterior styling package. Body colored front and rear side deflectors and sculpted side mouldings accentuate the car's low stance, while the integrated dual split tailpipes create an even more powerful look. And for the S60 Momentum, a black rear diffuser adds an extra touch of dynamic luxury.

This is your opportunity to express yourself and come up with a look that is all yours.

<sup>1.</sup> S60 exterior styling package. 2. Integrated dual split tailpipes in stainless steel.

<sup>3.</sup> Front side deflectors.