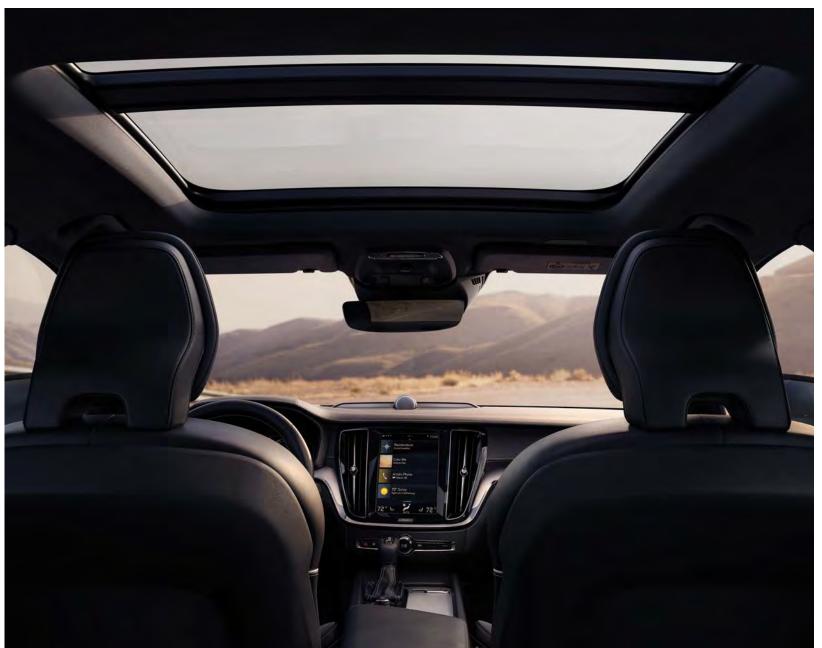

The standard Panoramic Moonroof floods the cabin with light. It's tinted to reduce glare and has a powered sunshade. With 4-zone Electronic Climate Control, both front and outer rear seat occupants can select their ideal temperature, while our CleanZone technology filters incoming air to help remove dust, pollen, particulates and odors.

One of Volvo Car's guiding principles is to make it easy for you to interact with your Volvo without being distracted. As a result, we put essential information right in front of the driver by using a 12.3" Digital Driver Display in the instrument panel. This high-resolution screen showcases key information for the driver and can vary the size and shape of the readouts it shows, depending on how you are using your car. For example, if you are using the navigation system, the display for that becomes enlarged, so you can focus on your directions more easily. The driver display also adapts its brightness according to exterior light sources such as bright sunshine or the lower light conditions of tunnels.