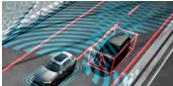

## Your journey made easier

Our advanced technology helps make your life easier, allowing you to relax and enjoy the drive while still being in control. Pilot Assist helps to reduce some of the effort required at higher speeds (up to 80 mph) or in stop-and-go traffic, so journeys are more enjoyable. It keeps the S60 at a set speed and distance from the vehicle in front, and uses steering inputs to help keep you in the center of your lane. This means that even in the most monotonous driving situations, such as on long highway journeys, your car helps take some of the strain and keeps you focused on the drive.

It does this using a combination of information from both a camera and a radar unit integrated into the S60's windshield, which the car uses to monitor its position relative to visible lane markings and the vehicle in front of you (if there is one).

Pilot Assist is connected to the drive modes of the S60, so in Eco mode there is the possibility of improved fuel efficiency, while if you opt for Dynamic, it will quicken the response to the speed of the vehicle in front.