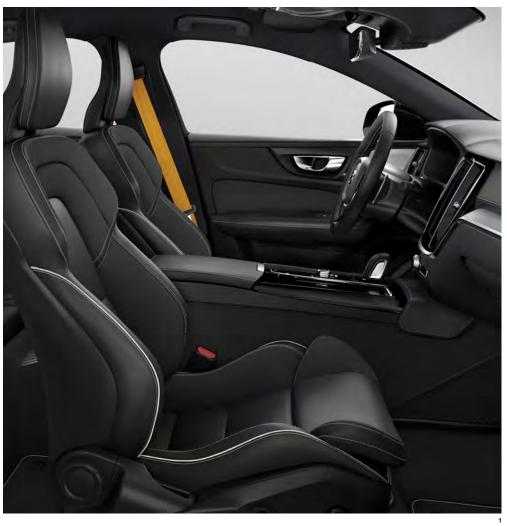

**Discover a cabin** full of beautiful details and technology that lets the driver enjoy every journey by allowing them to focus on driving. In R-Design trim, Contour seats provide exceptional side support while a sport steering wheel connects you to the car. Decor inlays made from aluminum provide a sleek, modern finishing touch.

## **DESIGNED FOR YOU**

Sit in the driver's seat of the S60 and you are in a place that has been designed for driving pleasure. The clean and uncluttered layout combines form and function. Details, such as the diamond pattern on the control knobs and the tailored dashboard, create a sense of purpose and of refinement.

The front seats are shaped to complement the human form, so they are exceptionally supportive and have a wide range of adjustment. In the rear, generous legroom and the same levels of seat support mean everyone will be comfortable.

The standard Panoramic Moonroof floods the cabin with light. It's tinted to reduce glare and has a powered sunshade. With 4-zone Electronic Climate Control, both front and outer rear seat occupants can select their ideal temperature, while our CleanZone technology filters incoming air to help remove dust, pollen, particulates and odors.