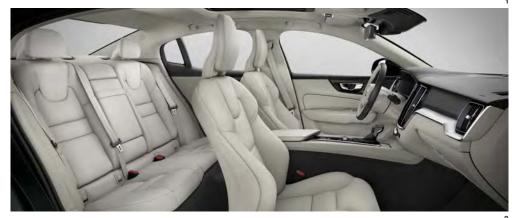

**Discover a cabin** full of beautiful details and technology that lets the driver enjoy every journey by allowing them to focus on driving. In R-Design trim, Contour seats provide exceptional side support while a sport steering wheel connects you to the car. Decor inlays made from aluminum provide a sleek, modern finishing touch.

## **DESIGNED FOR YOU**

Sit in the driver's seat of the S60 and you are in a place that has been designed for driving pleasure. The clean and uncluttered layout combines form and function. Details, such as the diamond pattern on the control knobs and the tailored dashboard, create a sense of purpose and of refinement.

The front seats are shaped to complement the human form, so they are exceptionally supportive and have a wide range of adjustment. In the rear, generous legroom and the same levels of seat support mean everyone will be comfortable.

The standard Panoramic Moonroof floods the cabin with light. It's tinted to reduce glare and has a powered sunshade. With 4-zone Electronic Climate Control, both front and outer rear seat occupants can select their ideal temperature, while our CleanZone technology filters incoming air to help remove dust, pollen, particulates and odors.