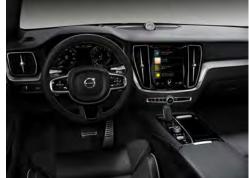

Our 9" Sensus Touchscreen allows you to intuitively control the functions of your Volvo and stay connected. The touchscreen surface is so responsive that you can operate it wearing gloves. It also has an anti-reflective coating to help reduce glare, so it's always easy to see what's on the screen.

One of Volvo Car's guiding principles is to make it easy for you to interact with your Volvo without being distracted. As a result, we put essential information right in front of the driver by using a 12.3" Digital Driver Display in the instrument panel. This high-resolution screen showcases key information for the driver and can vary the size and shape of the readouts it shows, depending on how you are using your car. For example, if you are using the navigation system, the display for that becomes enlarged, so you can focus on your directions more easily. The driver display also adapts its brightness according to exterior light sources such as bright sunshine or the lower light conditions of tunnels.

The 9" Sensus Touchscreen is the control center for Sensus. You can use it to operate the navigation, entertainment, climate control and your smartphone. Sleek and responsive, it looks beautiful and works beautifully – just how all technology should be.