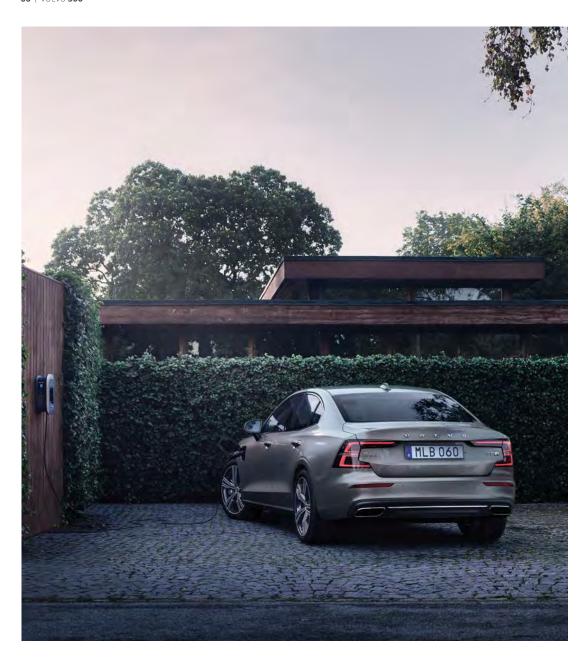

## PERFORMANCE WITHOUT COMPROMISE

Our range-topping plug-in hybrid, the T8 e-AWD Plug-In Hybrid, is the epitome of real driving satisfaction. Powering the front wheels is a 313-hp, turbocharged and supercharged gas engine. Power to the rear wheels comes from an 87 hp electric motor. This means you get all the benefits of electrification with the performance of a powerful internal combustion engine.

at Polestar, they create an inspired, dynamic and intuitive driving experience.

Because it was designed to use a hybrid powertrain, the T8 e-AWD Plug-In Hybrid has the same space and capacity as other S60 models, so it's just as practical. Charging is quick and easy – you simply plug it into the grid supply.

The S60 has been designed from the ground up with plug-in hybrid power in mind, so the batteries and electric motor are set lower in the chassis. This means more responsive, intuitive handling due to a lower center of gravity and more even weight distribution.