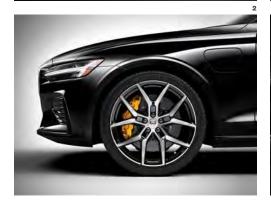

Inside the Charcoal interior of the Volvo S60 T8 Polestar Engineered, you can focus on driving surrounded by fine materials and excellent craftsmanship. You're in control of every aspect of the drive, and can enjoy the car's perfectly balanced performance. The deeply sculpted Contour seats in Fine Nappa Leather/Open Grid you firmly in place and provides excellent long-distance

Textile with adjustable seat cushion extensions keeps comfort. Behind the Leather steering wheel, you can enjoy a steering that connects you with the road while the steering wheel mounted gearshift paddles allow intuitive manual gearshifts.