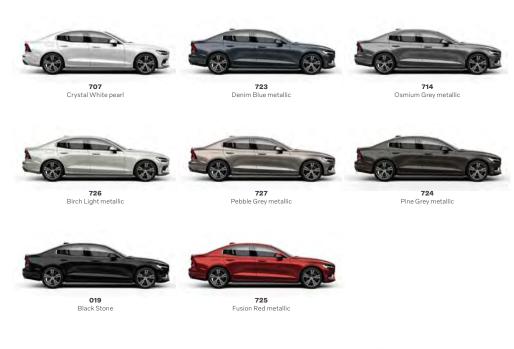

26 | VOLVO S60 S60 MOMENTUM

**18"** 5-Y spoke, Black Diamond Cut, 1037 (optional)

**19"** 5-V spoke, Tinted Silver Diamond Cut, 1040 (optional)

The wide range of exterior colors and wheels allows you to create a Volvo that's really you. Sporty, elegant 18" Alloy Wheels in Black Diamond Cut come standard, and to further enhance the premium appearance of your S60 Momentum you have the option of larger 19" wheels. The exterior color you choose has a dramatic impact on

the personality of your S60 Momentum. Available in different variations, each color imbues your Volvo with a sense of dynamic elegance. Inspired by clean and open nature, our metallic colors Birch Light and Pebble Grey, add a distinctive Scandinavian touch to your S60 Momentum.

019 Black Stone

**707** Crystal White Pearl

**723** Denim Blue Metallic

**714** Osmium Grey Metallic

**726** Birch Light Metallic

**727** Pebble Grey Metallic

**724** Pine Grey Metallic

**725** Fusion Red Metallic