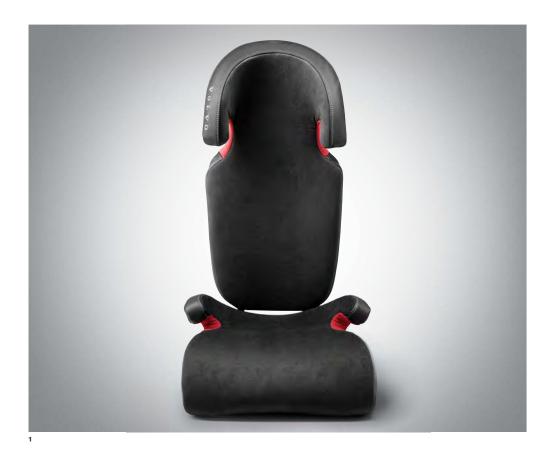

## DESIGNED FOR YOUR LIFE

The S60 is about making every drive as enjoyable as possible. To enhance the experience for anyone who shares your ride, we've created specially designed accessories that cater to your passengers' comfort and safety. For children up to 10 years, our booster seats combine

comfort with state-of-the-art safety and are designed to fit perfectly into your Volvo. We apply the same stringent standards to accessories as we do to building our cars, so you know your children and pets are well protected.