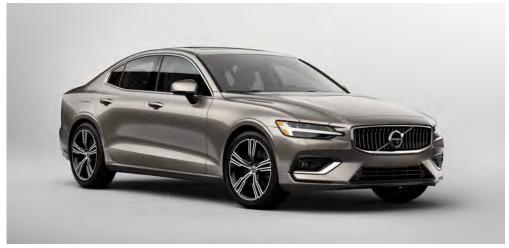

## SCANDINAVIAN DESIGN

Confident, athletic and elegant, the S60 is the essence of good Scandinavian design. A dynamic sedan, one that projects confidence without shouting.

Crisp, sharp details enhance and complement the car's inherent strength and its sleek silhouette is an invitation to get in and drive. It's a drive that will inspire and excite you, one where effortless performance, an advanced chassis and intuitive technology combine to create a car that celebrates the joy of the road through the quality of its design.

From inside to out, the S60 is a sedan that will be a delight to the senses, whatever the driving situation.

EXTERIOR DESIGN VOLVO \$60 | 7

The deeply-sculpted flanks make the S60 instantly recognizable and define the car's athletic character. At night, the distinctive LED taillights emphasize the strong shoulder line.