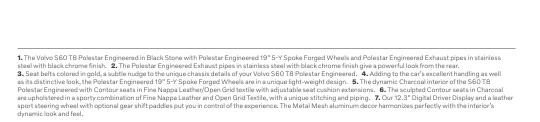

36 | VOLVO 560 S60 T8 POLESTAR ENGINEERED

The exterior of the Volvo S60 T8 Polestar Engineered subtly reveals the soul of a finely tuned, high-precision performance car.

Distinctive glossy black design details such as the grille with gloss black frame, side window trim and door mirror caps highlight the dynamic capacity of the S60 T8 Polestar Engineered. Unique Polestar Engineered 19" 5-Y Spoke Forged Wheels and visible, gold colored Brembo brake calipers add an engineered, high-tech touch. And from the rear, the Polestar Engineered Exhaust pipes in black chrome connect visually with the wheels and glossy black design details for a distinct road presence.