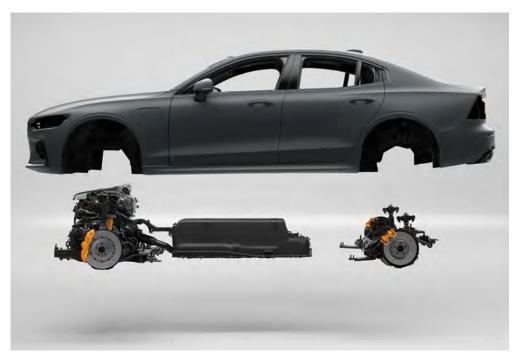

The chassis in the S60 combines double wishbone front suspension and a unique integrally linked rear axle. It means that every input you make is matched with a precise and sharp reaction, while still ensuring a comfortable ride. On the R-Design trim, a standard sport chassis increases stability and quickens responses even further by lowering the ride height and adding stiffer springs and dampers.

The advanced engineering in the S60 delivers pure, dynamic driving pleasure. With double-wishbone front suspension similar to that found in sports cars, the S60 provides you with more precision and control more of the time.

The S60 has been designed from the ground up with plug-in hybrid power in mind, so the batteries and electric motor are set lower in the chassis. This means more responsive, intuitive handling due to a lower center of gravity and more even weight distribution.