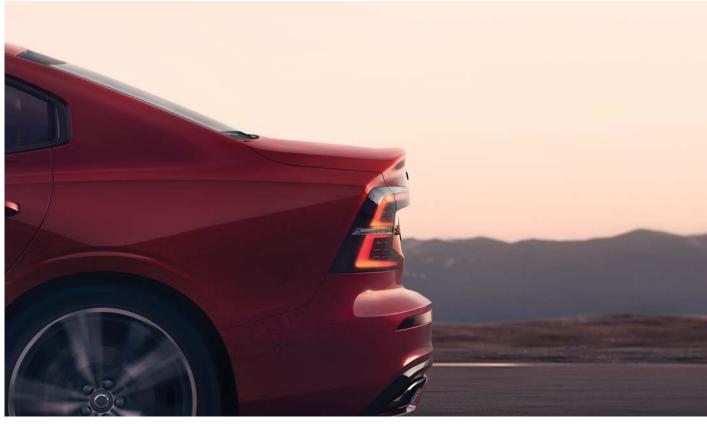

From inside to out, the S60 is a sedan that will be a delight to the senses, whatever the driving situation.

EXTERIOR DESIGN VOLVO \$60 | 7

The deeply-sculpted flanks make the S60 instantly recognizable and define the car's athletic character. At night, the distinctive LED taillights emphasize the strong shoulder line.