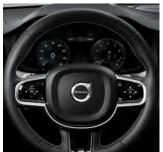

6. The Metal Mesh aluminum decor add to the dynamic, hi-tech ambience inside your S60 R-Design.

7. The R-Design sport steering wheel in Leather with gearshift paddles and our 12.3" Digital Driver Display with four graphic modes.