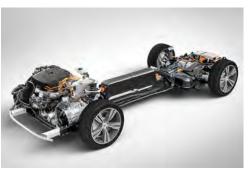

## PERFORMANCE WITHOUT COMPROMISE

Our range-topping plug-in hybrid, the T8 e-AWD Plug-In Hybrid, is the epitome of real driving satisfaction. Powering the front wheels is a 313-hp, turbocharged and supercharged gas engine. Power to the rear wheels comes from an 87 hp electric motor. This means you get all the benefits of electrification with the performance of a powerful internal combustion engine.

at Polestar, they create an inspired, dynamic and intuitive driving experience.

Because it was designed to use a hybrid powertrain, the T8 e-AWD Plug-In Hybrid has the same space and capacity as other S60 models, so it's just as practical. Charging is quick and easy – you simply plug it into the grid supply.

The S60 has been designed from the ground up with plug-in hybrid power in mind, so the batteries and electric motor are set lower in the chassis. This means more responsive, intuitive handling due to a lower center of gravity and more even weight distribution.

Our Drive-E powertrain range includes advanced and gas and Plug-in Hybrid engines mated to our smooth eight-speed Geartronic™ automatic transmission available with responsive AWD all-wheel drive technology or front wheel drive.