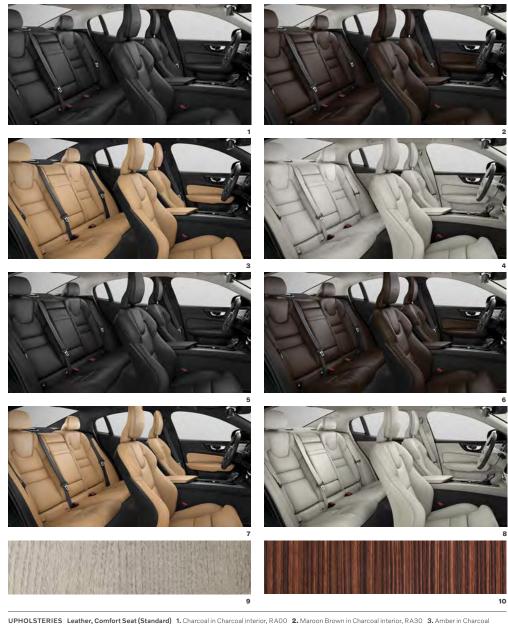

S60 MOMENTUM VOLVO S60 | 27

For a contemporary look and feel, the Volvo S60 Momentum features comfort seats upholstered in Charcoal Leatherette. Choose between two variants of headlining: Blond for a contrasting and lighter ambience, or optional Charcoal for a more intimate interior experience. The contemporary interior ambience is further enhanced by Iron Ore aluminum decor and aluminum tread plates. Or for an exclusive look inspired by modern Scandinavian furniture, opt for our genuine wood decor inlays such as Linear Lime – a unique matte decor with a warm, modern retro look.

UPHOLSTERIES Leatherette, Comfort Seat (Standard) 1. Charcoal in Charcoal Interior, RD00 2. Blond in Blond/Charcoal Interior, UE00

INLAYS 3. Iron Ore Aluminum (Standard) 4. Linear Lime (Optional)

UPHOLSTERIES Leather, Comfort Seat (Standard) 1. Charcoal in Charcoal interior, RA00 2. Maroon Brown in Charcoal interior, RA03 3. Amber in Charcoal interior, RA00 4. Blond in Blond/Charcoal interior, RA00 6. Maroon Brown in Charcoal interior, RC00 6. Maroon Brown in Charcoal interior, RC00 7. Amber in Charcoal interior, RC00 8. Blond in Blond/Charcoal interior with Charcoal details, UC00

INLAYS 9. Driftwood (Standard) 10. Linear Lime (Optional)