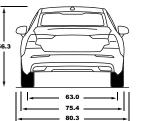

<sup>\*\*</sup> New software required as part of a repair or accessory installation is not included.

FACTS AND FIGURES VOLVO 560 | 43

|                                                       | T5 FWD                         | T6 AWD                                             |
|-------------------------------------------------------|--------------------------------|----------------------------------------------------|
| Engine type:                                          | 2.0L, I-4, Turbocharged Engine | 2.0L, I-4, Supercharged & Turbo-<br>charged Engine |
| Transmission:                                         | Eight-speed Geartronic™        | Eight-speed Geartronic™                            |
| Horsepower at rpm:                                    | 250 hp @ 5,500 rpm             | 316 hp @ 5,700 rpm                                 |
| Acceleration 0-60 mph:                                | 6.3                            | 5.3                                                |
| Top Speed mph:                                        | 130                            | 130                                                |
| Max Torque lb-ft at rpm:                              | 258/1500-4800                  | 295/2200-5400                                      |
| Fuel Economy, City/Highway/Combined:                  | 24/36/28                       | 21/32/25                                           |
| Fuel Tank Capacity (gal):                             | 14.5                           | 15.9                                               |
| Cargo Space, Max (cu ft):                             | 11.6                           | 11.6                                               |
| Exterior Length/Width/Height ("):                     | 187.4/80.3/56.6                | 187.4/80.3/56.6                                    |
| Interior Headroom w. Panoramic Moonroof (Front/Read): | 37.4/37.2                      | 37.4/37.2                                          |
| Interior Legroom (Front/Rear):                        | 42.3/35.2                      | 42.3/35.2                                          |
| Seating Capacity:                                     | 5                              | 5                                                  |