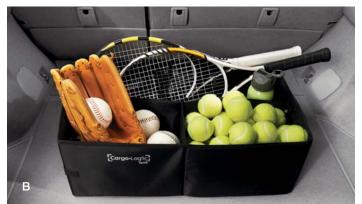

Cargo Tote (B) The collapsible, soft-sided cargo tote<sup>2</sup> holds a variety of items, helping ensure they don't shift around or tip over in your cargo area.

- Removable divider panels help hold items upright
- Two carrying handles for easy loading and unloading
- Stores flat when not in use