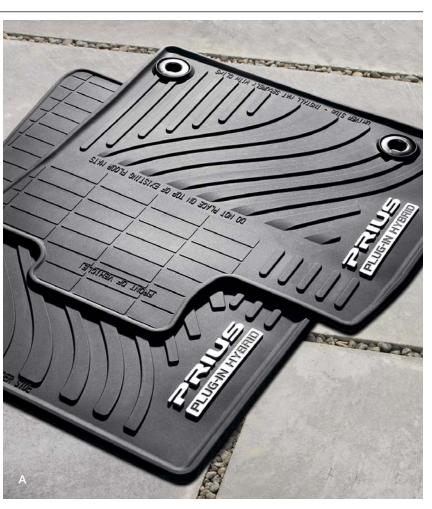

### Interior Accessories

**All-Weather Floor Mats** (A) Count on these rugged all-weather floor mats<sup>3</sup> to help protect your original carpet.

- Constructed of durable, weather-resistant thermoplastic elastomer (TPE)
- Ribbed-channel design helps contain moisture, dirt and other debris
- Features an embossed Prius Plug-in Hybrid logo
- Quarter-turn fasteners (on the driver's-side mat) and skid-resistant backing on all mats help keep them in place