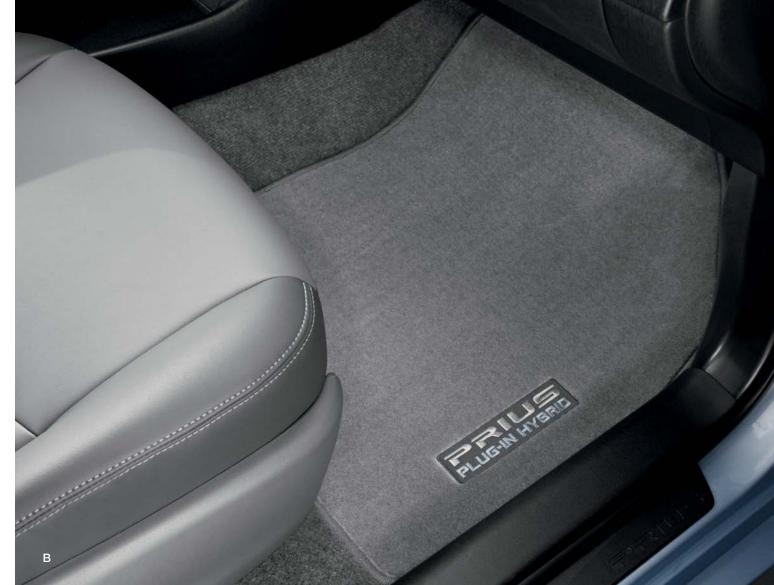

**Carpet Floor Mats** (B) Plush, long-wearing carpet floor mats<sup>3</sup> help protect and enhance the interior of your Prius.

- Durable, fade-resistant carpet features a Prius Plug-in Hybrid logo
- Quarter-turn fasteners (on the driver's-side mat) and skid-resistant backing on all mats help keep them in place
- Designed for an exact fit