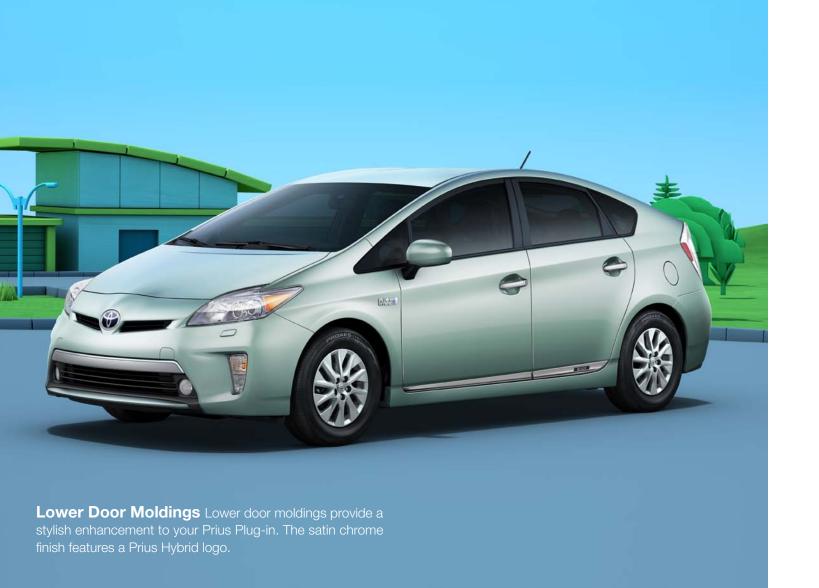

**Rear Bumper Appliqué** (E) Helps protect the top surface of your rear bumper from unsightly scrapes and scratches.

- Made of high-grade, nearly invisible urethane film with UV protection
- Designed for an exact fit and finished with a Plug-in Hybrid logo