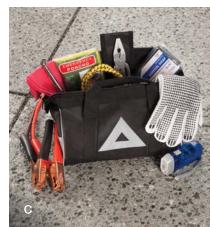

- Soft-sided kit includes insect-sting pads, bandages, scissors, two emergency blankets and more
- VELCRO® brand mounting strips help the kit remain firmly in place

**Emergency Assistance Kit** (C) Don't let small issues stop you in your tracks.

- Kit includes booster cables, stainless steel multi-purpose tool, survival blanket, gloves, flashlight, tire gauge and bungee cord
- Kit exterior features a reflective warning triangle and trim to alert other drivers to your vehicle