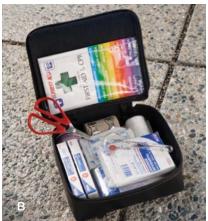

**Ashtray Cup** (A) This convenient, self-contained ashtray cup fits snugly inside your cupholder.

- Hinged lid helps minimize odors and flyaway ash
- Easy to empty and clean

First Aid Kit (B) Be prepared for life's little emergencies.

- Soft-sided kit includes insect-sting pads, bandages, scissors, two emergency blankets and more
- VELCRO® brand mounting strips help the kit remain firmly in place

**Emergency Assistance Kit** (C) Don't let small issues stop you in your tracks.