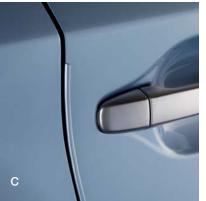

**Door Edge Guards** (C) Help prevent door edge dings and chipped paint with this protective finishing touch.

- Thermoplastic-coated stainless steel is painted to precisely match the exterior color
- Compression-fitted to the door edge contours