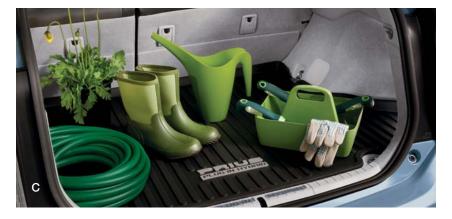

**All-Weather Cargo Mat** (C) Tough and flexible, the cargo mat<sup>2</sup> helps protect your cargo area carpeting when transporting all types of items.

- Made of tough, easy-to-clean material
- Features an embossed Prius Plug-in Hybrid logo
- Skid-resistant surface helps keep items in place