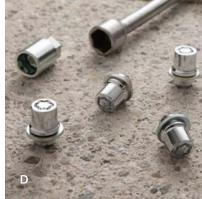

**Alloy Wheel Locks** (D) Precision-machined, weight-balanced alloy wheel locks offer added protection for your wheels and tires.

- Weight-matched to the stock lug nut weight, making rebalancing unnecessary
- Triple nickel chrome plating helps ensure superior corrosion protection and lasting shine