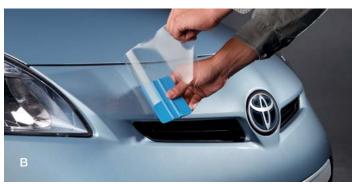

# **Exterior Accessories**

Take style and protection up a level.

Paint Protection Film (A, B) Like a clear suit of armor, Genuine Toyota paint protection film¹ helps guard against road debris that can chip and scratch the finish. Manufactured from durable, nearly invisible urethane, the film is designed for specific sections of the vehicle that have the highest potential for contact with stones and other debris.

- Urethane material helps provide protection and resists discoloration
- Paint protection film is available for the hood/ fenders and front bumper (each sold separately)

See footnote 1 in disclosure section on back cover.