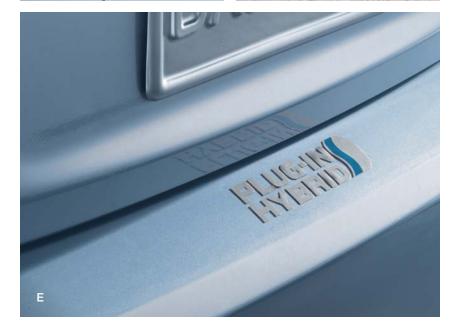

**Rear Bumper Appliqué** (E) Helps protect the top surface of your rear bumper from unsightly scrapes and scratches.

- Made of high-grade, nearly invisible urethane film with UV protection
- Designed for an exact fit and finished with a Plug-in Hybrid logo