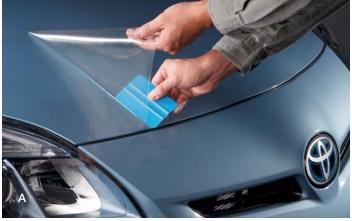

# **Exterior Accessories**

Take style and protection up a level.

Paint Protection Film (A, B) Like a clear suit of armor, Genuine Toyota paint protection film¹ helps guard against road debris that can chip and scratch the finish. Manufactured from durable, nearly invisible urethane, the film is designed for specific sections of the vehicle that have the highest potential for contact with stones and other debris.

- Urethane material helps provide protection and resists discoloration
- Paint protection film is available for the hood/ fenders and front bumper (each sold separately)

See footnote 1 in disclosure section on back cover.