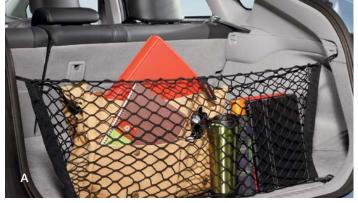

# **Interior Accessories**

Organize your ride, inside.

**Cargo Net – Envelope** (A) The convenient cargo net<sup>2</sup> is a flexible solution to securing small, lightweight items.

- Quick, easy attachment and removal
- Envelope-style netting accommodates various shapes and sizes
- Stores flat when not in use