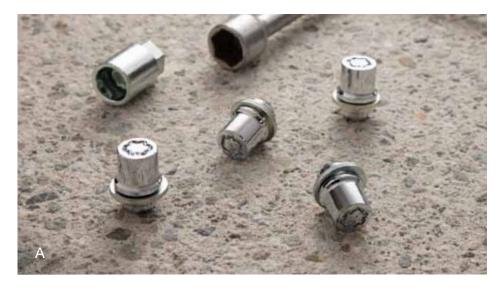

# **Exterior Accessories**

**Alloy Wheel Locks** (A) Precisely machined, weight-balanced alloy wheel locks offer added protection for your wheels and tires.

- Weight-matched to the stock lug nut—no rebalancing needed
- Triple nickel chrome plating helps ensure superior corrosion protection and a lasting shine