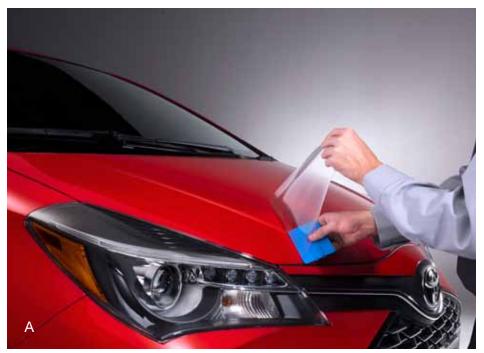

# **Exterior Accessories**

Take style and protection up a level.

Paint Protection Film (A) Like a clear suit of armor, Genuine Toyota paint protection film¹ helps guard against road debris that can chip and scratch the finish. Manufactured from durable, nearly invisible urethane, the film is designed for specific sections of the vehicle that have the highest potential for contact with stones and other debris.

 Paint protection film is available for the hood/fenders and front bumper (each set sold separately)

**Door Edge Guards** (B) Help prevent door edge dings and chipped paint with this protective finishing touch.