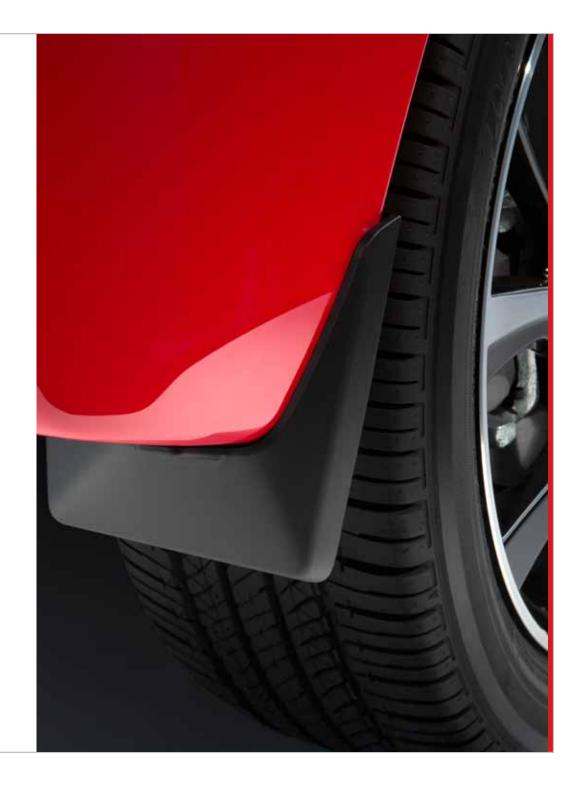

# **Exterior Accessories**

**Mudguards** Help protect your paint finish from road debris and the damage it causes.

- Blends seamlessly with Yaris exterior styling
- Set includes two rear mudguards