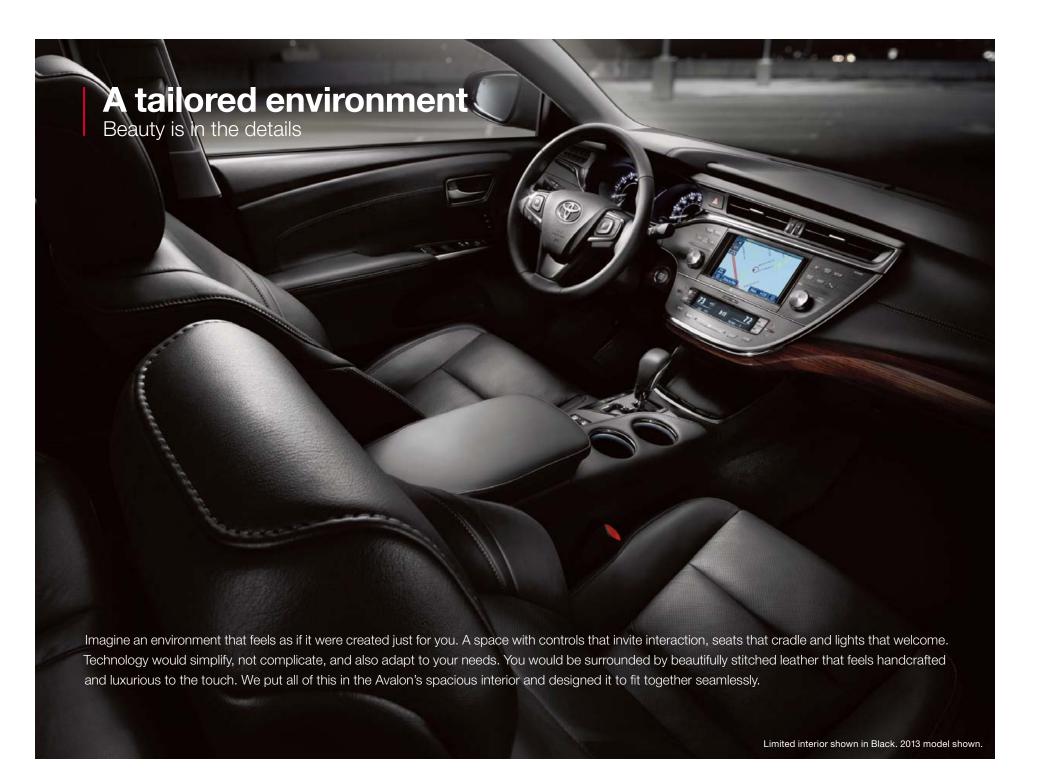

**Premium leather** Avalon Limited continues a heritage of ergonomic excellence with standard power-adjustable, premium perforated leather-trimmed heated and ventilated front seats, and leather trimmed steering wheel and shift lever — like they're tailored to the driver.

**eBin™** Technology simplified. Avalon Limited and Hybrid Limited offer the world's first in-console wireless charging,\*¹ surface integrated into the eBin™. Just place your Qi compatible device on the nonslip surface and it charges.