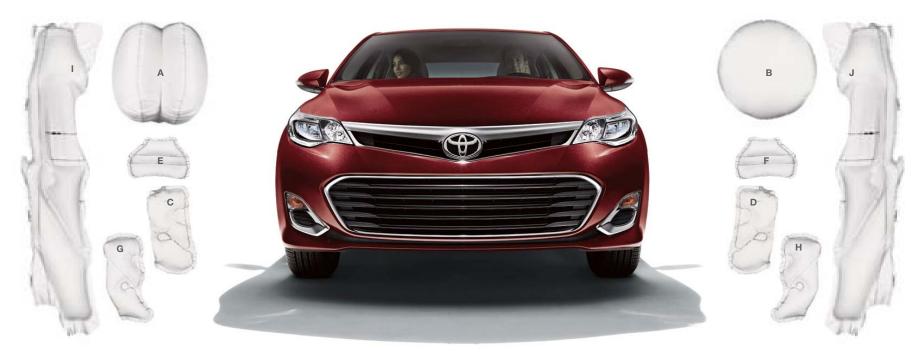

### Ten airbags

Avalon comes standard with ten airbags, including driver and front passenger Advanced Airbag System (A, B), driver and front passenger seat-mounted side airbags (C, D), driver and front passenger knee airbags (E, F), rear seat-mounted side airbags (G, H) and front and rear side curtain airbags (I, J).

Photo not intended to replicate actual inflated airbags.

1. See footnote 16 in Disclosures section. 2. See footnote 11 in Disclosures section. 3. See footnote 23 in Disclosures section. 4. Airbag quantities based on Toyota industry analysis. Class based on Polk Full-Size non-luxury segment.