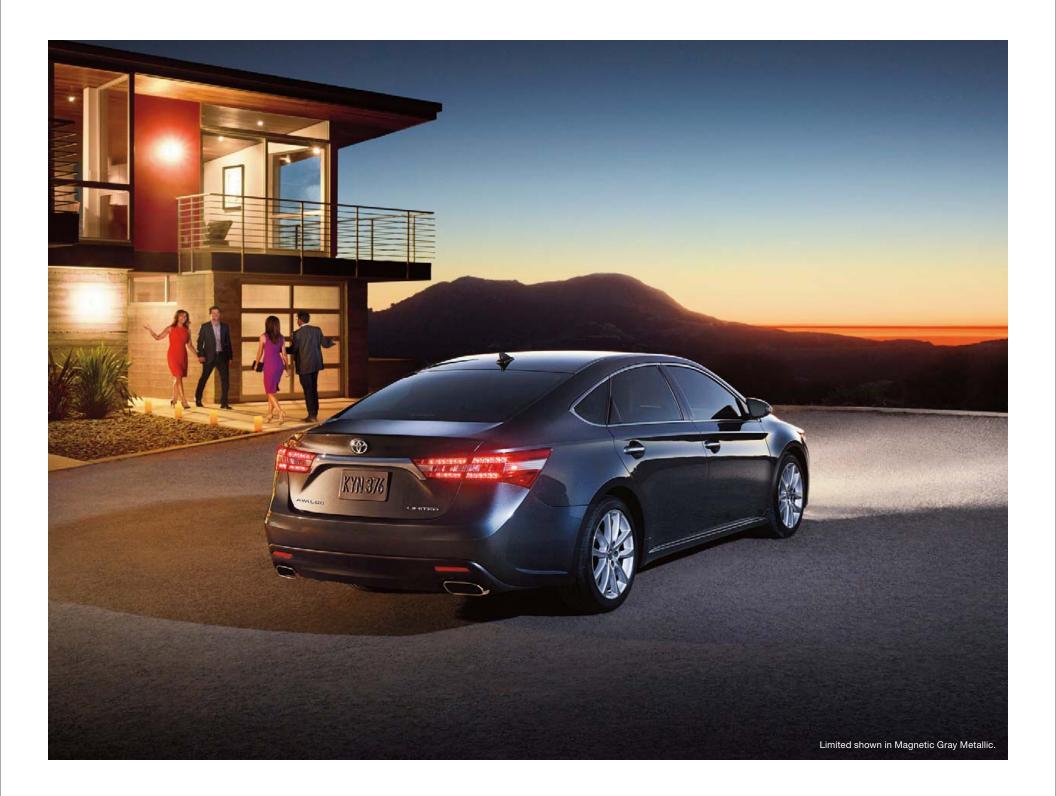

1. See footnote 7 in Disclosures section. 2. See footnote 11 in Disclosures section.

**Second row** Luxury should not be for the driver only. Avalon's spacious rear seats allow passengers in the second row to feel like they're in first class. With standard three-zone climate control and heated rear seats on Avalon Limited, riding in an Avalon is just as rewarding as driving one.