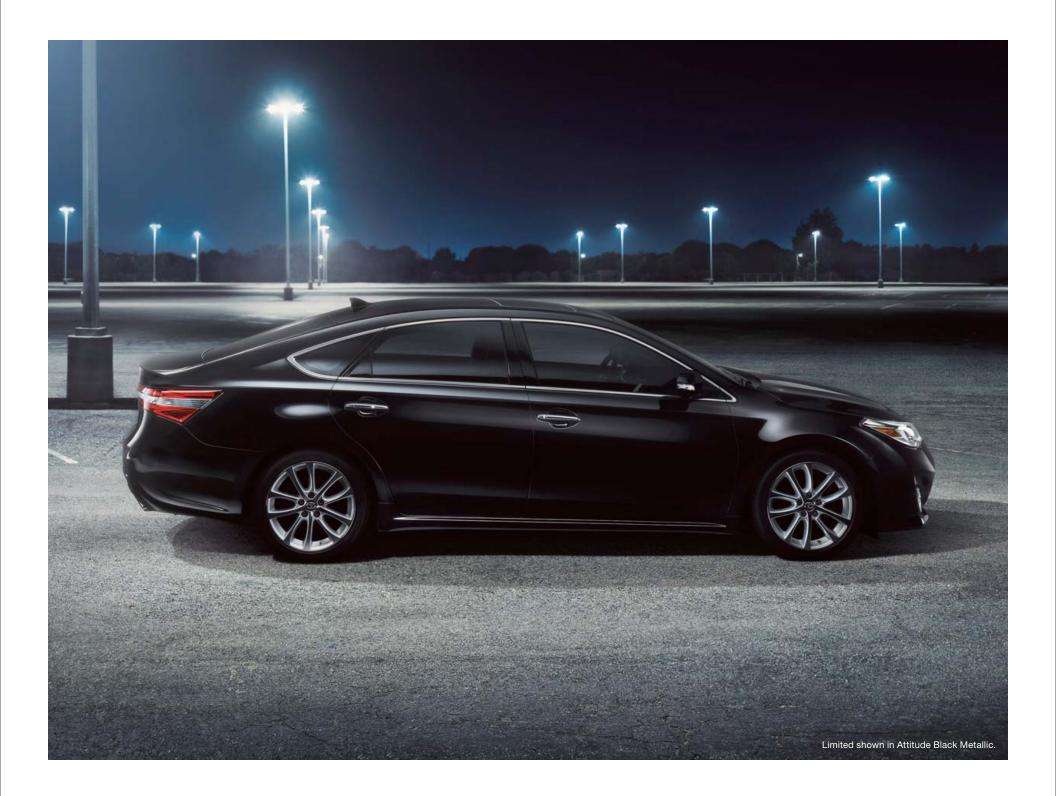

# An uncompromised drive

Every angle of Avalon evokes elegance

The 2014 Toyota Avalon stands out no matter where you go. Its sculpted lines and curves create a distinguished profile, while a lightweight body and athletic stance give it a performance edge. Avalon was developed by a U.S. led design and engineering team, and is assembled in Kentucky as the purest expression of everything we love about driving. It all results in one thing: a feeling of excitement with every drive. Let's go places.

## A bold way of looking at performance

The Avalon redefines the driving experience – no detail was overlooked. Every panel was sculpted for the open road. A drag coefficient of just .28 helps to improve efficiency and performance while a rigid chassis aids in better handling and a crisper response. Avalon has combined art and engineering to make sure your every moment behind the wheel is better than the last. This is a commitment to performance, and we broke every rule to bring you the purest expression of driving.