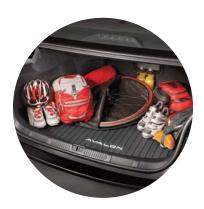

### Accessories

Add a personal touch to your Avalon with Genuine Toyota Accessories. Some accessories may not be available in all regions of the country. See your Toyota dealer for details.

Mudguards

Carpet floor mats<sup>3</sup>

Rear bumper appliqué

Cargo tray<sup>2</sup>

Paint protection film – hood and fenders and front bumper<sup>1</sup>

All-weather floor mats<sup>3</sup>

Carpet trunk mat<sup>2</sup>

Illuminated doorsills

Alloy wheel locks All-weather floor mats<sup>3</sup> Ashtray cup Cargo net – envelope<sup>2</sup> Cargo tote<sup>2</sup> Cargo tray<sup>2</sup>
Carpet floor mats<sup>3</sup>
Carpet trunk mat<sup>2</sup>
Door edge guards
Emergency assistance kit

First aid kit Glass Breakage Sensor (GBS) Illuminated doorsills Mudguards Paint protection film – hood and fenders and front bumper<sup>1</sup> Rear bumper appliqué Remote Engine Starter