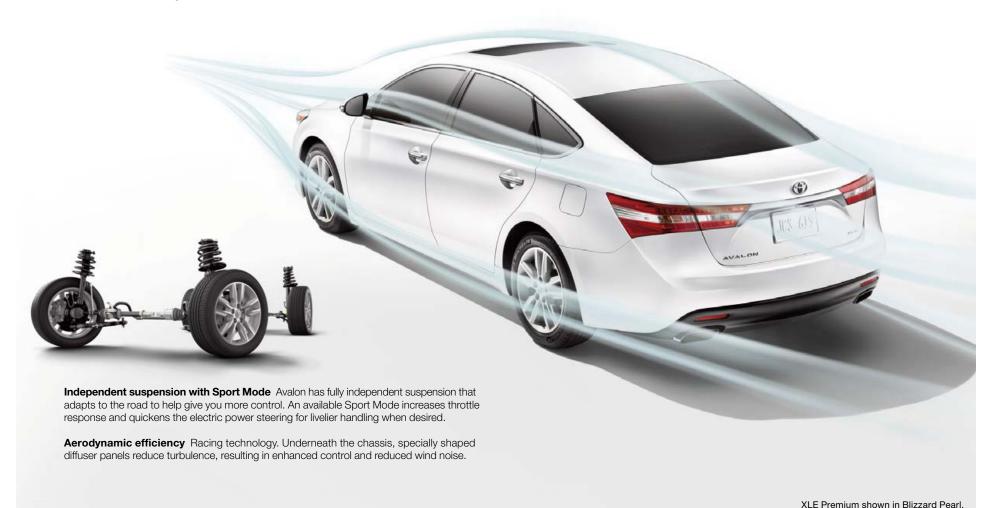

## A bold way of looking at performance

The Avalon redefines the driving experience – no detail was overlooked. Every panel was sculpted for the open road. A drag coefficient of just .28 helps to improve efficiency and performance while a rigid chassis aids in better handling and a crisper response. Avalon has combined art and engineering to make sure your every moment behind the wheel is better than the last. This is a commitment to performance, and we broke every rule to bring you the purest expression of driving.

The art of driving has returned

It all started with a desire for a more connected driving experience. We designed available paddle shifters that allow a driver to change gears with the touch of a finger. We built an engine as powerful as it is efficient, with a 3.5-liter V6 that produces 268 horsepower and offers an EPA-estimated 31 mpg highway! Avalon is an absolute breakthrough in high-end driving and a bold direction for the road ahead.

A true driver's car Inspired by racing, available steering wheel-mounted paddle shifters provide for a more hands-on driving experience by letting you control when you shift and matching each rev for seamless downshifts. Combined with a 6-speed Electronically Controlled automatic Transmission with intelligence (ECT-i) that learns your driving style, Avalon makes sure that driving a Toyota will never be the same again.