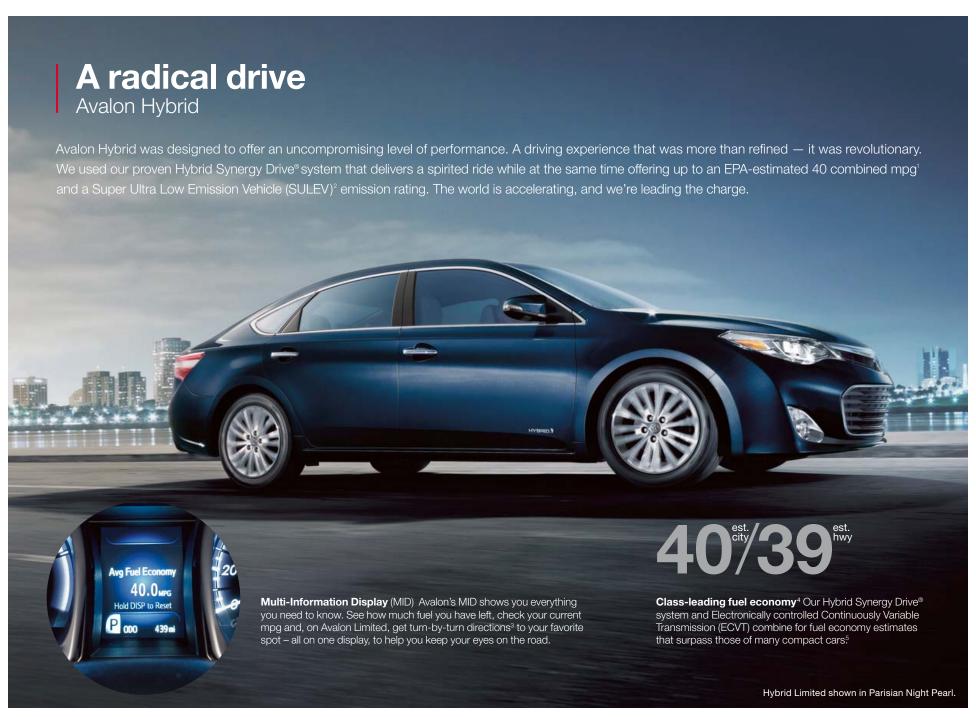

The art of driving has returned

It all started with a desire for a more connected driving experience. We designed available paddle shifters that allow a driver to change gears with the touch of a finger. We built an engine as powerful as it is efficient, with a 3.5-liter V6 that produces 268 horsepower and offers an EPA-estimated 31 mpg highway! Avalon is an absolute breakthrough in high-end driving and a bold direction for the road ahead.