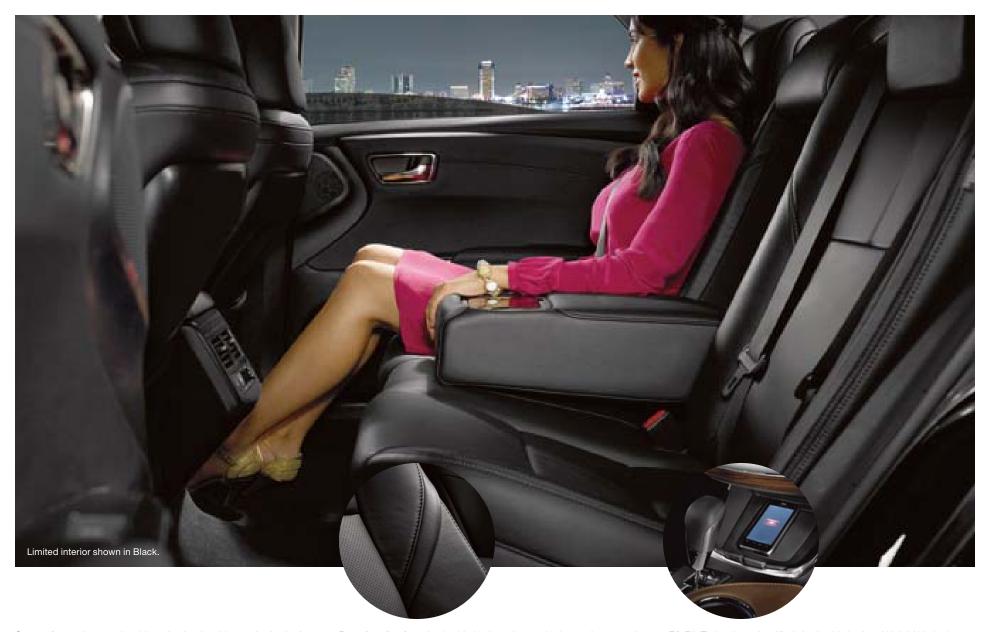

1. See footnote 7 in Disclosures section. 2. See footnote 11 in Disclosures section.

**Second row** Luxury should not be for the driver only. Avalon's spacious rear seats allow passengers in the second row to feel like they're in first class. With standard three-zone climate control and heated rear seats on Avalon Limited, riding in an Avalon is just as rewarding as driving one.