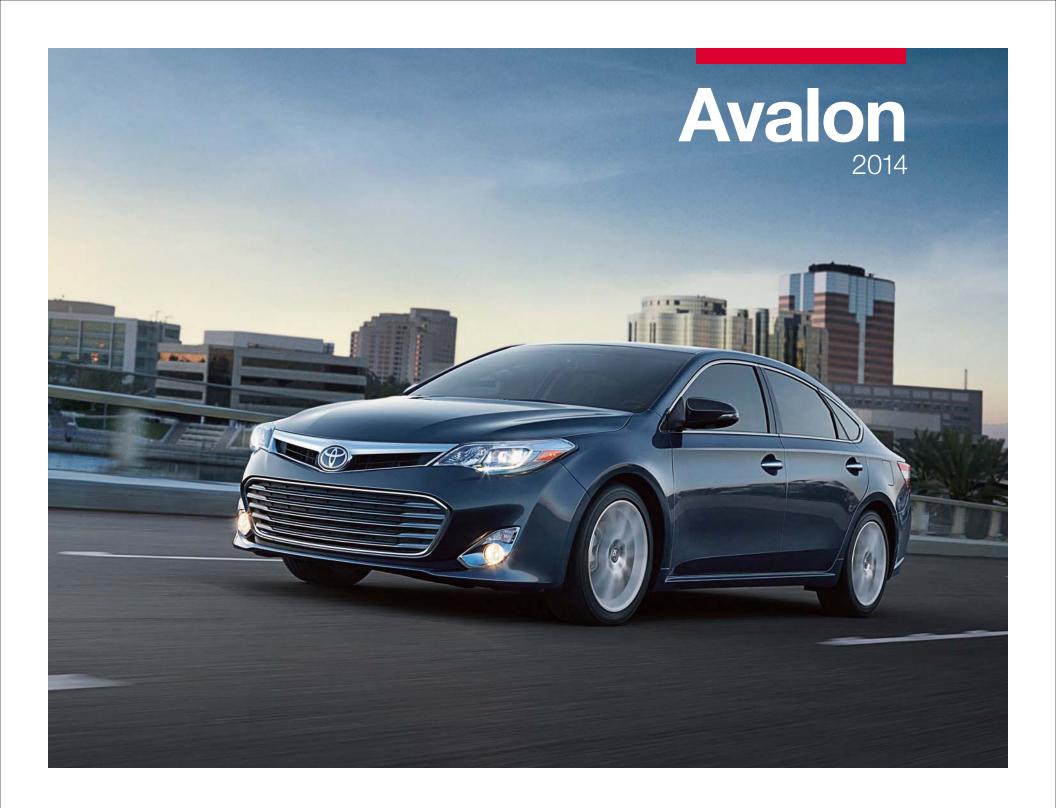

# An uncompromised drive

Every angle of Avalon evokes elegance

The 2014 Toyota Avalon stands out no matter where you go. Its sculpted lines and curves create a distinguished profile, while a lightweight body and athletic stance give it a performance edge. Avalon was developed by a U.S. led design and engineering team, and is assembled in Kentucky as the purest expression of everything we love about driving. It all results in one thing: a feeling of excitement with every drive. Let's go places.