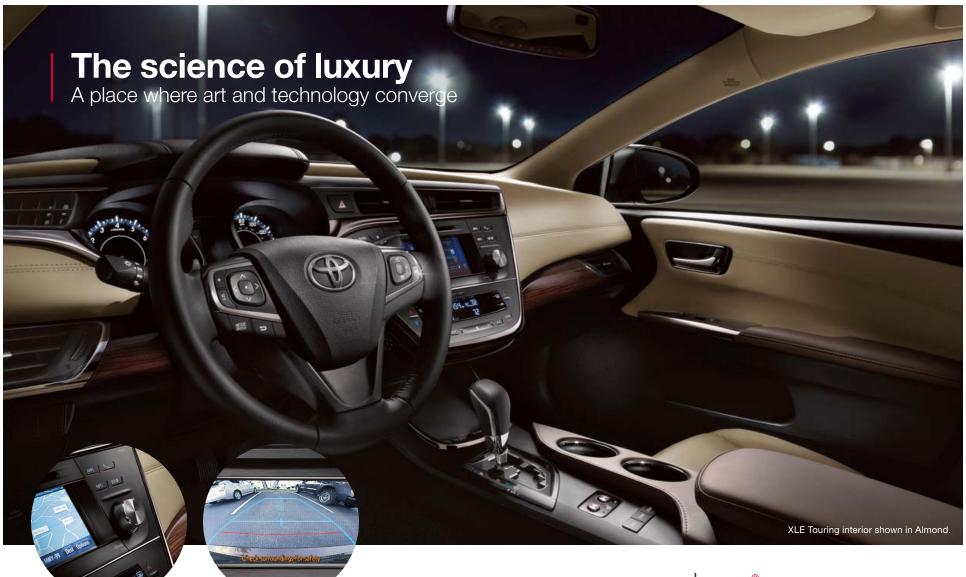

Joy. Excitement. Desire. One touch can communicate so many things. This was the idea behind the technology that surrounds you in the 2014 Avalon. We created sleek Intelligent Touch controls that are simple to adjust, an available Entune® App Suite¹ that gives you access to more information than ever before, and a standard backup camera² that helps guide you into, or out of, the tight spots. Avalon has the technology and luxury to assure you get the most out of every drive.

Technology that connects. With a compatible smartphone, Avalon's available Entune® App Suite and multimedia system help keep you entertained and give you easy access to your information so you can better focus on driving. Stream music with Pandora,® locate restaurants with Bing™ and get movie tickets with MovieTickets.com. So much went into this car so you can get even more out of it.

**eBin™** Technology simplified. Avalon Limited and Hybrid Limited offer the world's first in-console wireless charging,\*¹ surface integrated into the eBin™. Just place your Qi compatible device on the nonslip surface and it charges.