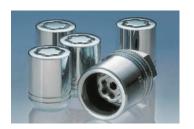

## PERFORMANCE AXLE-BACK EXHAUST (STAGGERED TIPS)

Tune the performance and sound of your Hyundai with this stainless steel high flow bolt on exhaust system.

Decreased back pressure and custom developmental tuning provides a deeper tone and increased performance. The system also features quad polished stainless steel staggered exhaust tips for that sleek look.