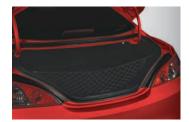

#### **CARGO NET**

A custom-fit cargo net ensures everything you're transporting remains organized and in place by preventing items from sliding around.