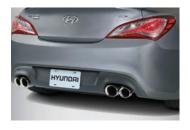

## PERFORMANCE AXLE-BACK EXHAUST (STAGGERED TIPS)

Tune the performance and sound of your Hyundai with this stainless steel high flow bolt on exhaust system.

Decreased back pressure and custom developmental tuning provides a deeper tone and increased performance. The system also features quad polished stainless steel staggered exhaust tips for that sleek look.