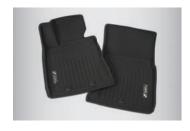

### PREMIUM ALL WEATHER FLOOR LINERS

Premium all weather floor liners were designed to cover the interior carpet providing maximum protection against the elements that other mats cannot offer. Their unique and durable design features a non-slip surface for added comfort and a long lasting premium look. Remove carpet mats prior to installation.