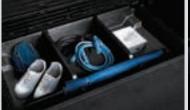

#### CONVENIENT UNDERFLOOR STORAGE<sup>7</sup> REAR AIR VENTILATION

Rondo is full of handy storage spaces, including underfloor compartments in the rear cargo area and in front of the secondrow of seats – great places to stow loose items or hide valuables securely out of sight.