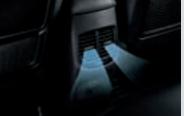

Rear-seat passengers can also enjoy warm or cool air circulation thanks to rear air vents positioned at the back of the centre console.