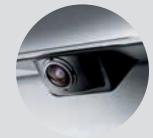

#### REARVIEW CAMERA4

Located in the tailgate of all EX models, the rearview camera gives you a view of objects and obstacles behind you when you're backing up. Images are displayed on the LCD screen of the UVO system or multimedia interface, depending on how your Rondo is equipped.