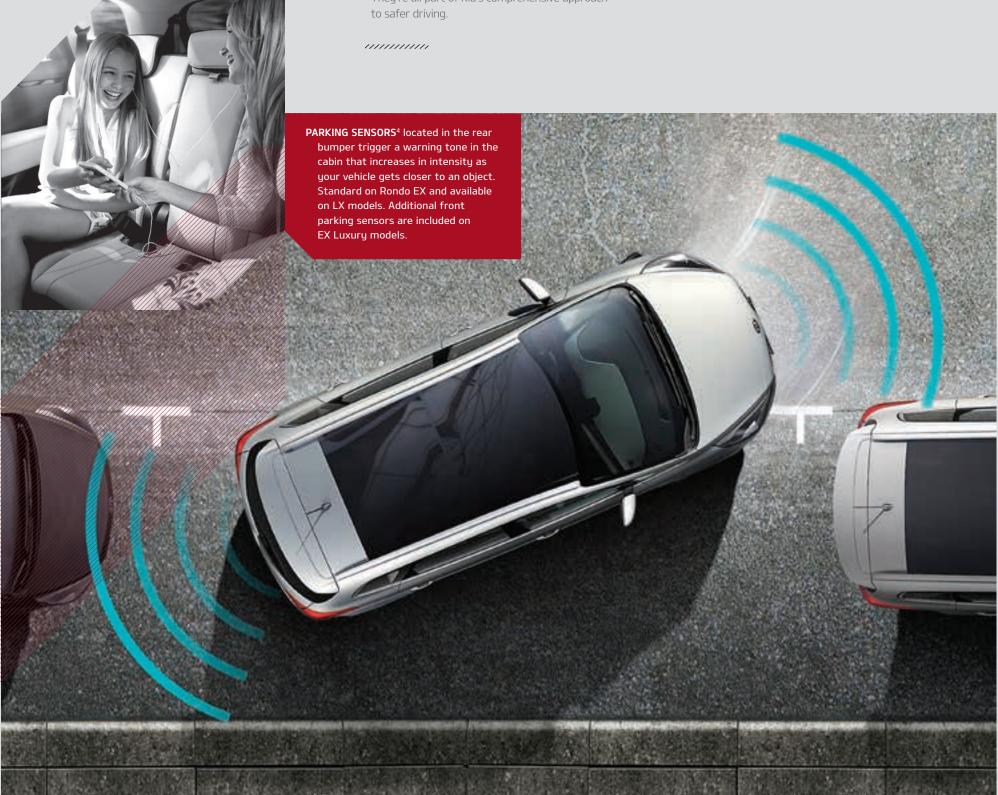

#### ADVANCED

TECHNOLOGY Available pushbutton start provides convenient operation. Front and rear parking sensors are also available to make parking easier in tight spaces.<sup>4</sup>

## IT'S YOUR SIXTH SENSE.

It's all about increasing your awareness of any potential hazards around you. And it's achieved through the integration of a series of advanced electronic systems that automatically alert you to potential dangers and help you to avoid a collision. Sensors that help you keep your distance from adjacent parked cars, or wipers that turn on automatically when moisture is detected make for smart available additions. They're all part of Kia's comprehensive approach to safer driving.