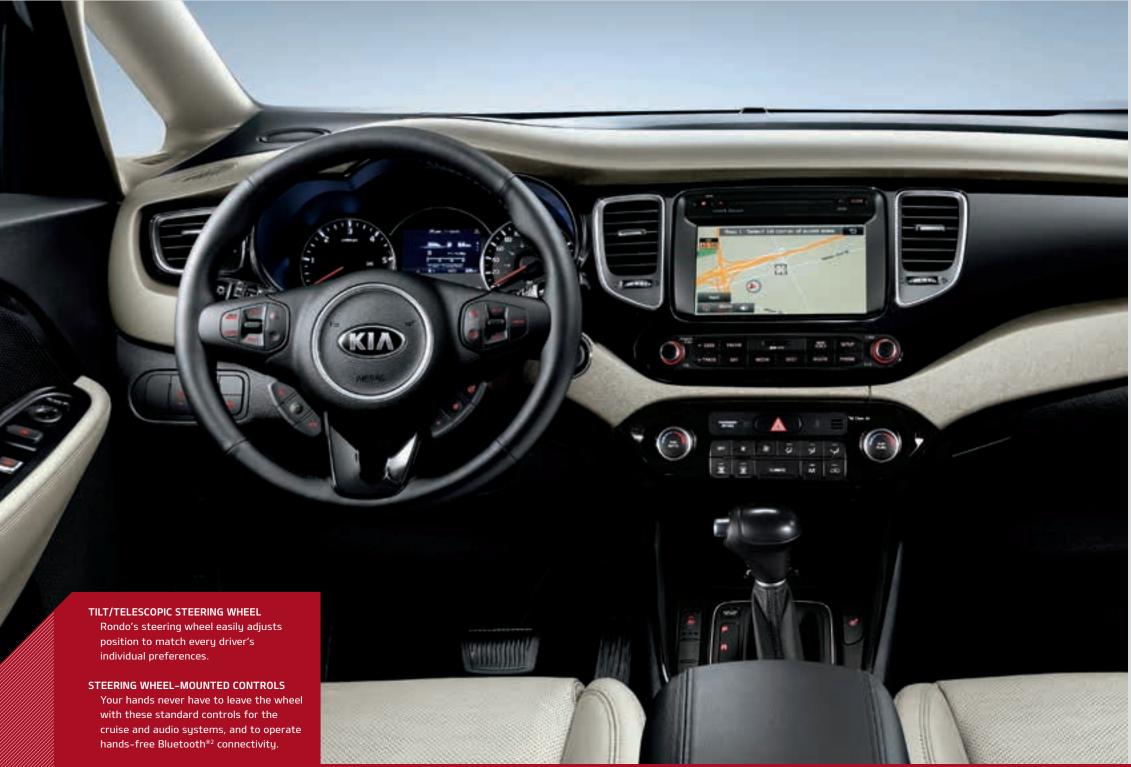

#### FLEXSTEER™

An electric power steering (EPS) system is standard on all models and includes Kia's advanced FlexSteer™ technology that features three driver-selectable steering modes: Normal, Comfort, and Sport.

# TAKE THIS SHOW ON THE ROAD.

Performance at your fingertips. Rondo offers a very interactive approach to driving. From the driver–selectable gearing of the available six–speed Sportmatic® automatic transmission to the sophistication of the available multimedia interface, Rondo invites you to dial up the performance on so many levels.

#### MULTIMEDIA INTERFACE

Rondo EX Luxury models are available with Kia's sophisticated multimedia interface. It combines a dynamic display and brilliant graphics with touch-screen capabilities and speech recognition technology for precise control of multiple systems and functions. You can use your voice or the LCD touch-screen to control the onboard navigation<sup>3</sup> and entertainment systems.

## 6-SPEED SPORTMATIC® AUTOMATIC TRANSMISSION

A lightweight, compact transmission with excellent shift quality and refinement, the available Sportmatic® transmission includes a manual mode that lets you select gears for a sportier driving experience.

## SUPERVISION TFT/LCD INSTRUMENT CLUSTER

This standard feature on Rondo EX Luxury models includes a high-visibility TFT/LCD screen positioned between the gauges to display essential vehicle information with user-customizable readouts.