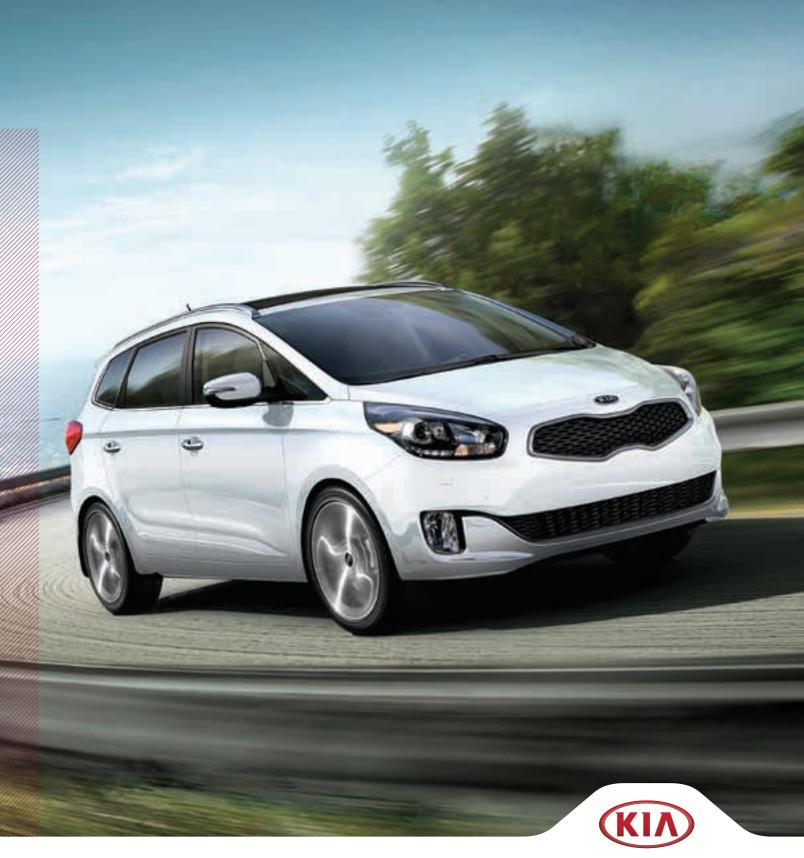

The Power to Surprise

2016

RONDO



## IT GIVES. YOU TAKE.

You set your own agenda, through town and country and everywhere in-between. And you bring your own crew of family and friends along for the ride. Kia Rondo answers with available seating for up to seven. That's in addition to room for all the equipment you need to make things happen, from sports equipment to building supplies. There's nothing standing in your way. The 2016 Kia Rondo can take it. And then some.



#### FUEL-EFFICIENT

Rondo's 2.0-litre gasoline direct injection (GDI) engine produces a robust 164 horsepower while delivering excellent fuel economy rated at 7.6 L/100 km Hwy and 10.1 L/100 km City.¹

#### FLEXSTEER™

An electric power steering (EPS) system is standard on all models and includes Kia's advanced Flex