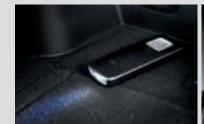

#### LED CARGO AREA FLASHLIGHT

When mounted in its cradle, the flashlight illuminates the cargo area. Remove it and you have a handy portable flashlight that automatically recharges when you snap it back into the cradle. It's available on Rondo EX models.