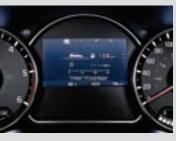

## SUPERVISION TFT/LCD INSTRUMENT CLUSTER

This standard feature on Rondo EX Luxury models includes a high-visibility TFT/LCD screen positioned between the gauges to display essential vehicle information with user-customizable readouts.