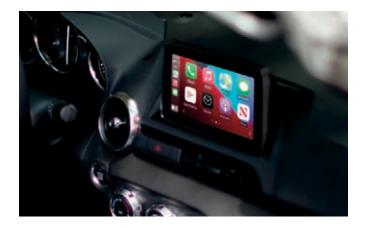

### MAKE A SMARTER CONNECTION

Your inspiration. Your space. Your cockpit. This is the driver-centric cabin of the Mazda MX-5, where every control is situated within your reach, so you can stay focused on the road ahead. The centre console and HMI Commander control are positioned for optimal comfort for the wrist and forearm. The Mazda Connect Infotainment System\* features a 7-inch full-colour touchscreen display, standard Apple CarPlay<sup>TM</sup> integration for your iPhone (shown) and the new, available wireless Apple CarPlay<sup>TM†</sup>. Plus, Android Auto<sup>TM</sup> integration is also standard. What's more, a five-year subscription to SiriusXM Traffic and Travel Link<sup>†</sup> comes complimentary. Communication between you and your vehicle becomes second nature – by design.