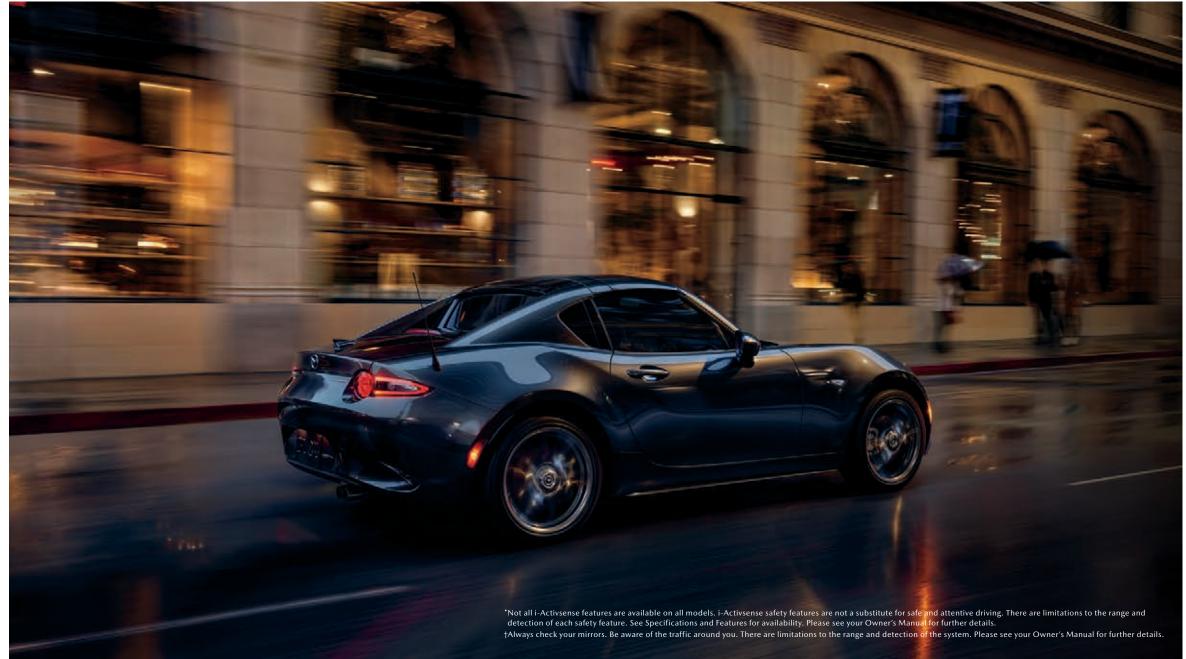

### A GREATER SENSE OF AWARENESS WHEREVER YOU GO

To heighten your senses, we created a few of our own. Sophisticated safety innovations that alert you to hazards and help you avoid collisions – or lessen their impact. All MX-5s are equipped with i-Activsense safety features\*, including Advanced Blind Spot Monitoring (ABSM)<sup>†</sup>, Lane Departure Warning System (LDWS), Smart City Brake Support Front (SCBS-F) and Rear Cross Traffic Alert (RCTA)<sup>†</sup> to help improve your visibility and awareness of the road. These advanced systems and their alerts contribute to a more confident experience behind the wheel.