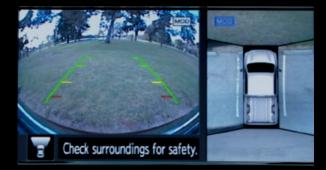

#### **REAR HITCH** ALIGNMENT CAMERA

TITAN<sup>®</sup> XD also makes lining up to a trailer easy. With either the RearView Monitor or Around View<sup>®</sup> Monitor, coloured lines help you judge distance from the item, while predictive course lines adjust with steering angle, to help guide you in<sup>1,3,4</sup>

#### **AROUND VIEW® MONITOR**

TITAN<sup>®</sup> XD's Around View<sup>®</sup> Monitor revolutionizes how you work and play. Whether it's parking, hooking up a trailer or off-roading in tight guarters, four cameras give you a virtual 360° bird's-eye view of your vehicle, with selectable splitscreen close-ups of the front, rear, and curbside views, so you can get a better look.1,10,11

#### **RearView and Around View® Monitors.**

When you're in Reverse, the RearView Monitor<sup>3,6</sup> shows what's directly behind you and helps make backing up and parking easier. And the Around View<sup>®</sup> Monitor uses four cameras to give you a virtual 360° bird's-eye view of your vehicle, with selectable split-screen close-ups of the front, rear, and curbside views, so you can see where you're going without second-guessing<sup>3,6,12</sup>