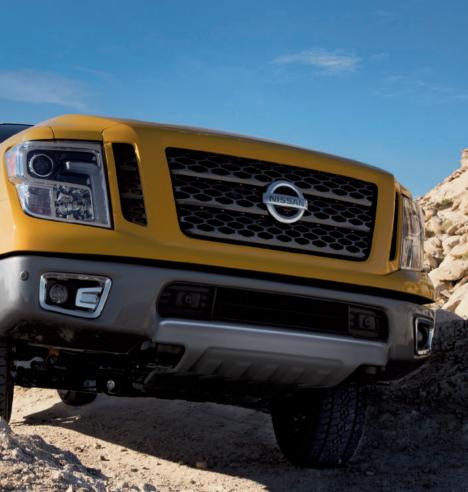

#### Front Skid Plate.

TITAN XD

Next best thing to a suit of armour. Helps protect key components including the radiator.