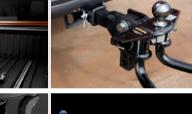

#### FRAME-MOUNTED GOOSENECK HITCH

Engineered directly into the frame for maximum strength. The proof – over 12,000 lbs. (5,443 kg) of maximum towing capacity?

Full-length, fully boxed ladder frame for structural rigidity and a solid place to mount components.

## MORE WAYS TO TOW OVER 12,000 lbs.

(5,443 kg)

Pre-production model shown

MAXIMUM TOWING 12,000 lbs. (5,443 kg)<sup>1</sup> MAXIMUM PAYLOAD

2,500 lbs. (1,134 kg)<sup>2</sup>

When it comes to towing, TITAN® XD gives you strength and flexibility. TITAN<sup>®</sup> XD's Gooseneck Hitch was engineered into the frame design from the beginning, giving you the confidence to haul big loads.<sup>1,3</sup> TITAN<sup>®</sup> XD's equally adept at trailer hitch towing, and was specially designed to make towing easy - even when you're hitching up and towing solo.