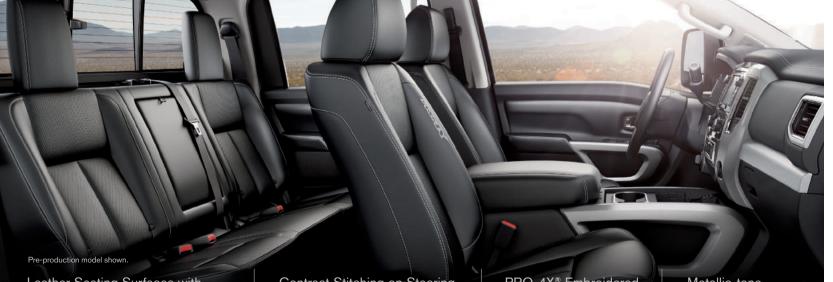

Leather Seating Surfaces with Embroidered PRO-4X<sup>®</sup> Logo<sup>1</sup>

Contrast Stitching on Steering Wheel and Interior Trim

PRO-4X<sup>®</sup> Embroidered Floor Mats

Metallic-tone Accent Trim

Bilstein<sup>®</sup> Shocks Developed exclusively for PRO-4X<sup>®</sup> to help enhance control and response when off-road.

You'll fall in love with the looks, but it's the space and innovation that mean long-term appreciation of TITAN<sup>®</sup> XD's interior. Relocating the shift lever to the steering column puts controls easily within reach and creates a huge centre console.<sup>1</sup> The console lid even flips up - making easy access for driver and passenger alike. Little details make for everyday ease, like a glove compartment lever that's moved towards the centre for an easy reach.