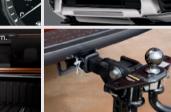

#### FRAME-MOUNTED GOOSENECK HITCH

Engineered directly into the frame for maximum strength. The proof – over 12,000 lbs. (5,443 kg) of maximum towing capacity?

Full-length, fully boxed ladder frame for structural rigidity and a solid place to mount components.

## MORE WAYS TO TOW OVER 12,000 lbs.

(5,443 kg)

Pre-production model shown

MAXIMUM TOWING 12,000 lbs. (5,443 kg)<sup>1</sup> MAXIMUM PAYLOAD

2,500 lbs. (1,134 kg)<sup>2</sup>

When it comes to towing, TITAN® XD gives you strength and flexibility. TITAN<sup>®</sup> XD's Gooseneck Hitch was engineered into the frame design from the beginning, giving you the confidence to haul big loads.<sup>1,3</sup> TITAN<sup>®</sup> XD's equally adept at trailer hitch towing, and was specially designed to make towing easy - even when you're hitching up and towing solo.