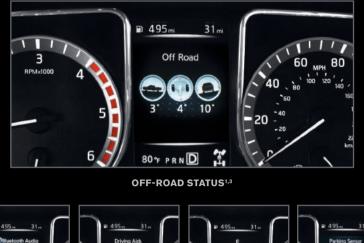

#### NISSAN ADVANCED DRIVE-ASSIST® DISPLAY

#### **INNOVATION THAT'S RIGHT IN FRONT OF YOU**

From a dedicated off-road display to exhaust gas temperature (EGT), turn-by-turn directions to caller ID and safety features, the Advanced Drive-Assist® Display puts it all right before your eyes on its colour display. And it's easy to access, too steering wheel controls let you toggle through the different screens.<sup>1,2,3,4</sup>

US instrumentation shown.

AUXILIARY GAUGES<sup>1,3</sup>

TURN-BY-TURN NAVIGATION 1,3,4

TIRE PRESSURE MONITORING SYSTEM<sup>1,3,5</sup>