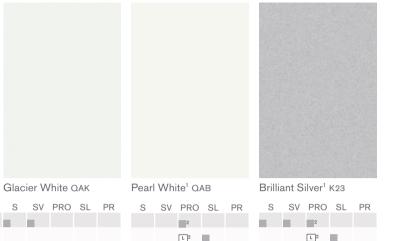

#### PAINT AND FABRIC

Standard

Part of PRO-4X<sup>®</sup> Luxury Package

Nissan has taken care to ensure that the colour swatches presented here are

the closest possible representations of actual vehicle colours. Swatches may vary

slightly due to the printing process and whether viewed in daylight, fluorescent or

incandescent light. Please see the actual

colours at your local Nissan dealer.

BLACK CLOTH **BLACK LEATHER** BLACK/BROWN LEATHER

See your Nissan dealer for details, or go to accessories.nissan.ca

Cayenne Red<sup>1</sup> NAH Deep Blue Pearl<sup>1</sup> RAY SV PRO SL PR S SV PRO SL

S