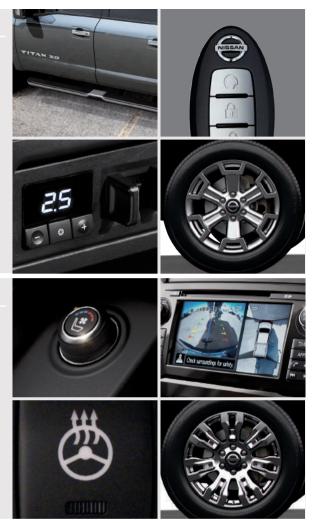

#### NISSAN ADVANCED DRIVE-ASSIST® DISPLAY

#### **INNOVATION THAT'S RIGHT IN FRONT OF YOU**

From a dedicated off-road display to exhaust gas temperature (EGT), turn-by-turn directions to caller ID and safety features, the Advanced Drive-Assist® Display puts it all right before your eyes on its colour display. And it's easy to access, too steering wheel controls let you toggle through the different screens.<sup>1,2,3,4</sup>

US instrumentation shown.

AUXILIARY GAUGES<sup>1,3</sup>

TURN-BY-TURN NAVIGATION 1,3,4

TIRE PRESSURE MONITORING SYSTEM<sup>1,3,5</sup>

#### **REMOTE ENGINE START SYSTEM** WITH INTELLIGENT CLIMATE CONTROL **NEVER GET IN A HOT OR COLD TRUCK AGAIN.**

On hot days, the Remote Engine Start System with Intelligent Climate Control can adjust temperature and airflow for a auick cool-down.<sup>1,9</sup>

On cold days, the system can adjust airflow to warm up the cabin, defrost windows and windshield, and even turn on the heated steering wheel and outside mirrors.

contact with other vehicles or accidents. It may not detect every vehicle or object around you. <sup>8</sup>The Sonar System is a convenience, not a substitute for proper parking and/or backing procedures. Always check that it is safe to do so before moving vehicle. May not detect every object. <sup>9</sup>Provincial laws may apply; review local laws before using. <sup>10</sup>Parking aid/convenience feature. Cannot completely eliminate blind spots. May not detect every objects. Always check surroundings and turn to look behind you before moving vehicle. <sup>11</sup>Virtual composite 360° view.

#### **AROUND VIEW® MONITOR**

TITAN<sup>®</sup> XD's Around View<sup>®</sup> Monitor revolutionizes how you work and play. Whether it's parking, hooking up a trailer or off-roading in tight guarters, four cameras give you a virtual 360° bird's-eye view of your vehicle, with selectable splitscreen close-ups of the front, rear, and curbside views, so you can get a better look.1,10,11