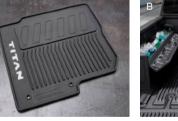

A. All-season Rubber Floor Mats

Don't let the muck mess up your truck.

B. TITAN<sup>®</sup> XD Box (two)

Store and protect your gear. Lockable and removable.

- C. Sliding Bed Extender Make room for more.<sup>5</sup>
- D. Sliding Tool Box Works hard. Easy to move.<sup>5</sup>