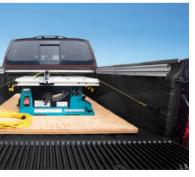

**DESIGN YOU CAN BUILD ON TITAN® XD helps** you get the job done quickly and easily, with room between the wheelwells for standard plywood sheets. Another smart feature, TITAN® XD's 110volt outlet in the bed corner by the tailgate gives you a convenient hookup for power tools.<sup>3,5</sup>