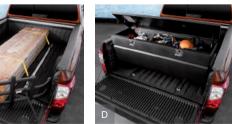

A. All-season Rubber Floor Mats

Don't let the muck mess up your truck.

B. TITAN<sup>®</sup> XD Box (two)

Store and protect your gear. Lockable and removable.

- C. Sliding Bed Extender Make room for more.<sup>5</sup>
- D. Sliding Tool Box Works hard. Easy to move.<sup>5</sup>