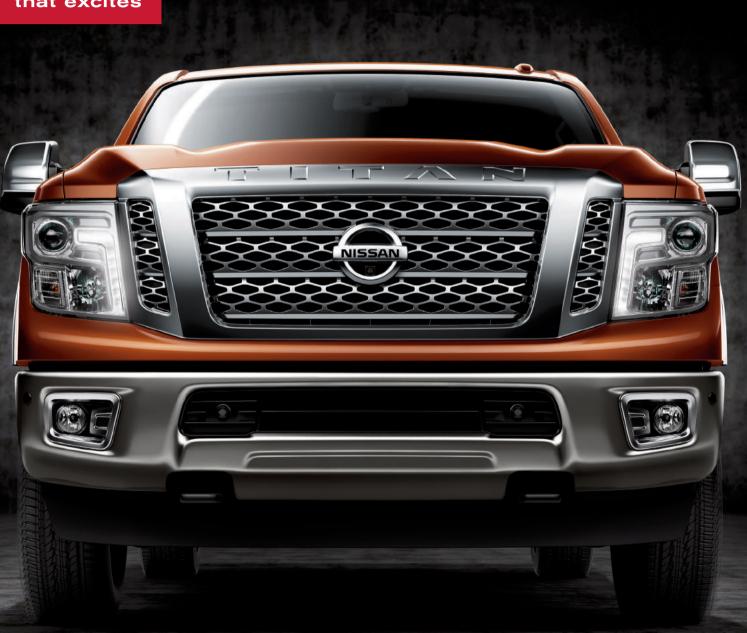

## 2016 TITAN<sup>®</sup> XD

Innovation that excites

**EXTRA** is always handy when you've got work to do. Like the awesome capability of a Cummins<sup>®</sup> Turbo Diesel V8 pumping out 555 lb.-ft. of torque. Over 12,000 lbs. (5,443 kg) of towing capacity.<sup>1</sup> A gooseneck hitch to give you more ways to tow.<sup>1,2</sup> All held together with a massive chassis and commercially proven components underneath, and a smart, spacious cabin up top. It's the sweet spot with all the muscle you need, without the bulk you don't. The All-New 2016 Nissan TITAN® XD. The sense of a light duty with the heart of a heavy **DUTY**.