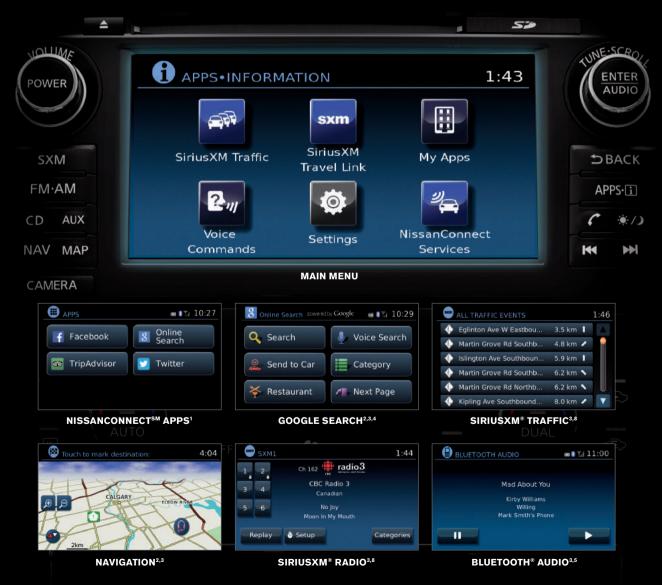

## Nissan**Connect**<sup>™</sup> **BECAUSE BUSINESS IS ALL ABOUT CONNECTIONS.**

NissanConnect<sup>sM</sup> with Navigation.<sup>1,2,3</sup> Never miss a beat with TITAN<sup>®</sup> XD's advanced navigation system with connected technology<sup>2,3</sup> Use Voice Recognition and Online Search with Google<sup>®</sup> while you're driving<sup>1,2,3,4</sup> Bluetooth<sup>®</sup> hands-free calling<sup>3,5</sup> and the hands-free text messaging assistant<sup>6</sup> keep you in touch the smart way. Bring your own music with Bluetooth<sup>®</sup> streaming audio,<sup>3,5</sup> or one of the two iPod<sup>®</sup>/USB connection ports.<sup>7</sup> More? SiriusXM<sup>®</sup> Traffic even helps keep you on the go with live traffic alerts.3,8

## **MEET YOUR TEAM.**

NissanConnect<sup>sM</sup> Services powered by SiriusXM.<sup>®</sup> Let our people look after you and your people. With NissanConnect<sup>SM</sup> Services, you have a selection of plans and services ranging from remote start access on your phone to calling for help if the system senses there's been an accident. Hey, that's what friends are for.<sup>1,3,5,8,9</sup>