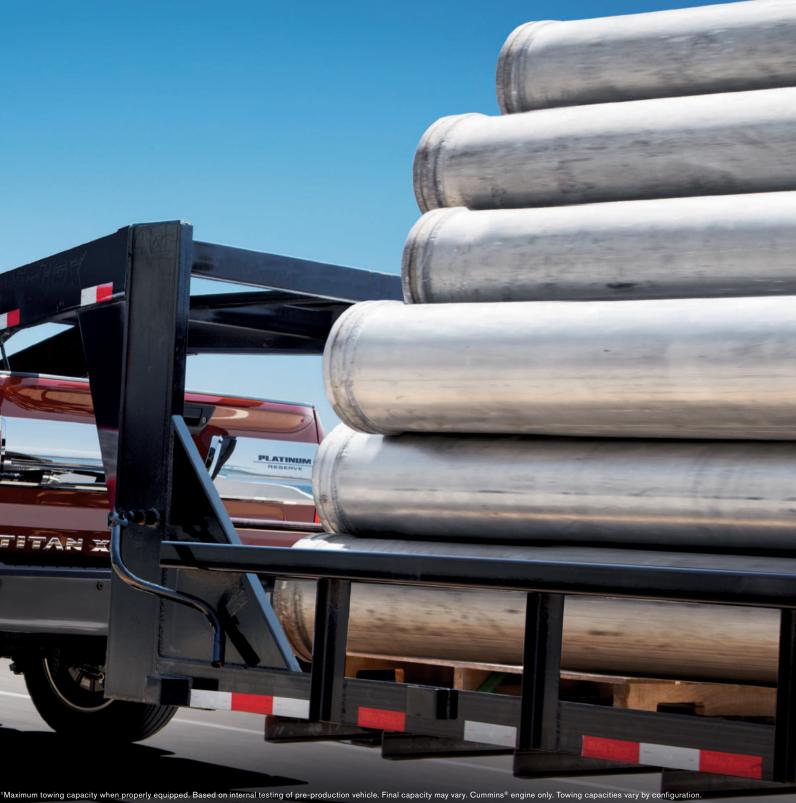

#### FRAME-MOUNTED GOOSENECK HITCH

Engineered directly into the frame for maximum strength. The proof – over 12,000 lbs. (5,443 kg) of maximum towing capacity?

Full-length, fully boxed ladder frame for structural rigidity and a solid place to mount components.

## MORE WAYS TO TOW OVER 12,000 lbs.

(5,443 kg)

Pre-production model shown

MAXIMUM TOWING 12,000 lbs. (5,443 kg)<sup>1</sup> MAXIMUM PAYLOAD

2,500 lbs. (1,134 kg)<sup>2</sup>

When it comes to towing, TITAN® XD gives you strength and flexibility. TITAN<sup>®</sup> XD's Gooseneck Hitch was engineered into the frame design from the beginning, giving you the confidence to haul big loads.<sup>1,3</sup> TITAN<sup>®</sup> XD's equally adept at trailer hitch towing, and was specially designed to make towing easy - even when you're hitching up and towing solo.