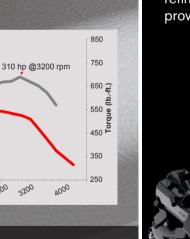

# CUMMINS®<br/>TURBO DIESEL 5.0 L V8310HP555 LB-FT. OF<br/>TORQUE

When you've got over 12,000 lbs. (5,443 kg) in tow, climbing a steep grade in oppressive heat, you'll be glad to have legendary power, a broad torque curve with massive low-end grunt and reliability under the hood. And you have just that, with over 100 years of leadership in reliability, efficiency, and advanced technology!

## 390<sup>HP</sup> 401<sup>LB.FT. OF</sup> TORQUE

Choose TITAN<sup>®</sup> XD's Endurance<sup>®</sup> V8 gas engine, and you've got a technological powerhouse under your foot. With a 4-valveper-cylinder design, Nissan Direct Injection System, and Variable Valve Event and Lift (VVEL<sup>®</sup>) technology, power, efficiency, and refinement come together in a tested, proven package.