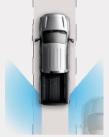

Rear Cross Traffic Alert (RCTA). When you're backing out of a parking space, this feature watches the area around the rear of your TITAN® XD and can warn you about vehicles detected that you might not see behind you approaching from either side. So feel more confident backing up.<sup>1,3,4</sup>