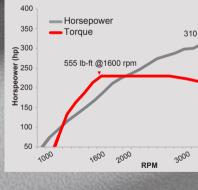

# CUMMINS®<br/>TURBO DIESEL 5.0 L V8310HP555 LB-FT. OF<br/>TORQUE

When you've got over 12,000 lbs. (5,443 kg) in tow, climbing a steep grade in oppressive heat, you'll be glad to have legendary power, a broad torque curve with massive low-end grunt and reliability under the hood. And you have just that, with over 100 years of leadership in reliability, efficiency, and advanced technology!

#### TWO-STAGE TURBO

Say goodbye to turbo lag. The Cummins<sup>®</sup> 5.0 L V8 Turbo Diesel gets a continuous power boost right through the rpm range, thanks to a first-to-market Holset<sup>®</sup> M2 twostage turbocharger. You get solid acceleration from the second you put your foot down until you get up to speed.