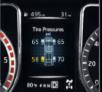

US instrumentation shown.

AUXILIARY GAUGES<sup>1,3</sup>

TURN-BY-TURN NAVIGATION 1,3,4

TIRE PRESSURE MONITORING SYSTEM<sup>1,3,5</sup>

**Tire Pressure Monitoring System (TPMS)** TPMS lets you know when a tire is low?