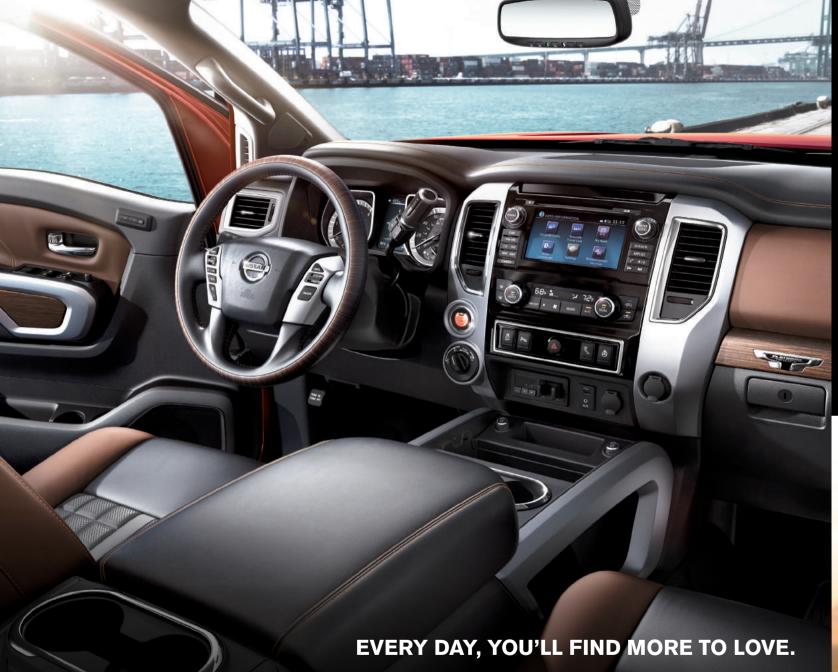

You'll fall in love with the looks, but it's the space and innovation that mean long-term appreciation of TITAN<sup>®</sup> XD's interior. Relocating the shift lever to the steering column puts controls easily within reach and creates a huge centre console.<sup>1</sup> The console lid even flips up - making easy access for driver and passenger alike. Little details make for everyday ease, like a glove compartment lever that's moved towards the centre for an easy reach.

## Nissan**Connect**<sup>™</sup> **BECAUSE BUSINESS IS ALL ABOUT CONNECTIONS.**

NissanConnect<sup>sM</sup> with Navigation.<sup>1,2,3</sup> Never miss a beat with TITAN<sup>®</sup> XD's advanced navigation system with connected technology<sup>2,3</sup> Use Voice Recognition and Online Search with Google<sup>®</sup> while you're driving<sup>1,2,3,4</sup> Bluetooth<sup>®</sup> hands-free calling<sup>3,5</sup> and the hands-free text messaging assistant<sup>6</sup> keep you in touch the smart way. Bring your own music with Bluetooth<sup>®</sup> streaming audio,<sup>3,5</sup> or one of the two iPod<sup>®</sup>/USB connection ports.<sup>7</sup> More? SiriusXM<sup>®</sup> Traffic even helps keep you on the go with live traffic alerts.3,8