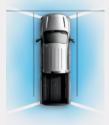

## NISSAN SAFETY SHIELD TECHNOLOGIES™ **GET AWAY WITH JUST A WARNING.**

Blind Spot Warning (BSW). If another vehicle is detected in the blind spot area, an indicator appears in the driver's or front passenger's door pillar and on the Advanced Drive-Assist® Display. Then, if you put your turn signal on, the indicator flashes with a warning chime.<sup>1,2,3</sup>