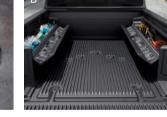

## **OPEN FOR BUSINESS**

UTILI-TRACK® CHANNEL SYSTEM Slide the beefy aluminum-alloy cleats anywhere along the 5 channels along the wall or the floor, and put whatever you bring on lockdown.<sup>3,5</sup>