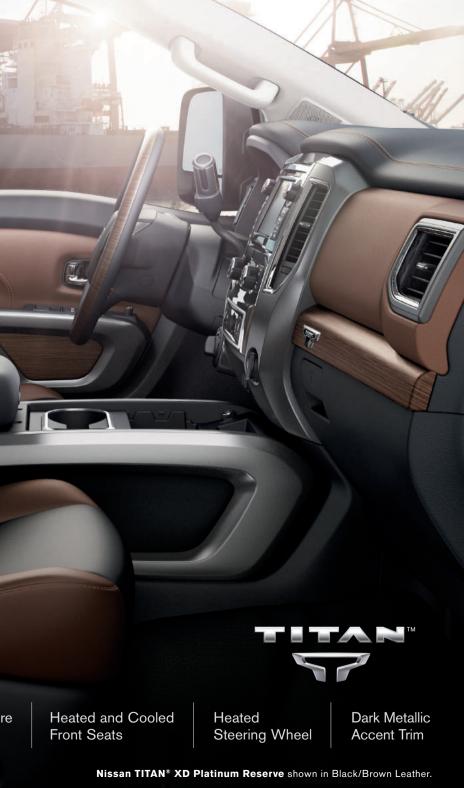

## OUT-OF-THIS-WORLD COMFORT.

TITAN<sup>®</sup> XD reaches new heights with the luxurious Platinum Reserve model. Relax in comfort in front and rear Zero Gravity Seats – inspired by astronauts – that simulate weightlessness to help reduce fatigue and stress while driving. Those in back are also looked after, with heated rear seats and convenient locking under-seat storage. When the rear seat is not in use, the bottom flips up, and the cargo storage cover folds out to create a convenient flat loading floor.

Premium Leather Seating with Platinum Reserve Logo

Premium Open-pore Wood-tone Trim

Pre-production model shown. Cargo shown for display purposes only. Cargo and load capacity limited by weight and distribution. Always secure all cargo.

Nissan TITAN<sup>®</sup> XD Platinum Reserve

shown in Black/Brown Leather.

U.S. instrumentation shown.