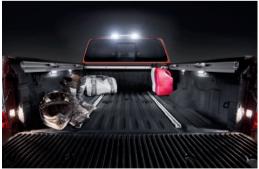

LED BED LIGHTING 24/7, TITAN<sup>®</sup> XD's got you covered with eight ultra-bright lights. The in-bed lights<sup>3</sup> are tucked away to maximize space, while the standard lights over the rear window give you a wide field of sharp illumination.<sup>5</sup>