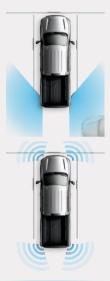

Moving Object Detection (MOD). When the Around View<sup>®</sup> Monitor is in use and detects moving objects near the vehicle, it gives a visual and audible alert.3,5

#### **RearView and Around View® Monitors.**

When you're in Reverse, the RearView Monitor<sup>3,6</sup> shows what's directly behind you and helps make backing up and parking easier. And the Around View<sup>®</sup> Monitor uses four cameras to give you a virtual 360° bird's-eye view of your vehicle, with selectable split-screen close-ups of the front, rear, and curbside views, so you can see where you're going without second-guessing<sup>3,6,12</sup>