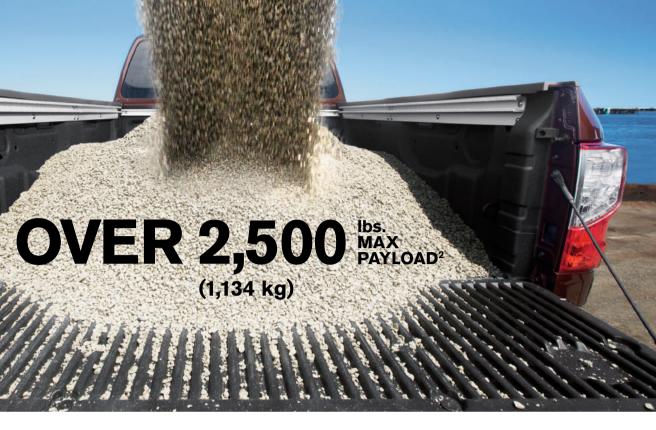

#### HEAVY-DUTY SUSPENSION

Reinforced double-wishbone front suspension. Large rear leaf springs and bushings help handle over 2,500 lbs. (1,134 kg) of payload.<sup>1</sup>

14-inch, ventilated disc brakes on all four wheels. Developed from our Nissan Commercial Vehicles program.

## MORE WAYS TO TOW OVER 12,000 lbs.

(5,443 kg)

Pre-production model shown

MAXIMUM TOWING 12,000 lbs. (5,443 kg)<sup>1</sup> MAXIMUM PAYLOAD

2,500 lbs. (1,134 kg)<sup>2</sup>

When it comes to towing, TITAN® XD gives you strength and flexibility. TITAN<sup>®</sup> XD's Gooseneck Hitch was engineered into the frame design from the beginning, giving you the confidence to haul big loads.<sup>1,3</sup> TITAN<sup>®</sup> XD's equally adept at trailer hitch towing, and was specially designed to make towing easy - even when you're hitching up and towing solo.