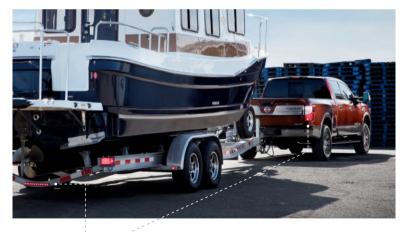

#### FRAME-MOUNTED GOOSENECK HITCH

Engineered directly into the frame for maximum strength. The proof – over 12,000 lbs. (5,443 kg) of maximum towing capacity?

Full-length, fully boxed ladder frame for structural rigidity and a solid place to mount components.

## MORE WAYS TO TOW OVER 12,000 lbs.

(5,443 kg)

Pre-production model shown

MAXIMUM TOWING 12,000 lbs. (5,443 kg)<sup>1</sup> MAXIMUM PAYLOAD

2,500 lbs. (1,134 kg)<sup>2</sup>

When it comes to towing, TITAN® XD gives you strength and flexibility. TITAN<sup>®</sup> XD's Gooseneck Hitch was engineered into the frame design from the beginning, giving you the confidence to haul big loads.<sup>1,3</sup> TITAN<sup>®</sup> XD's equally adept at trailer hitch towing, and was specially designed to make towing easy - even when you're hitching up and towing solo.