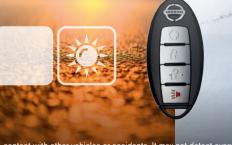

#### **REMOTE ENGINE START SYSTEM** WITH INTELLIGENT CLIMATE CONTROL **NEVER GET IN A HOT OR COLD TRUCK AGAIN.**

On hot days, the Remote Engine Start System with Intelligent Climate Control can adjust temperature and airflow for a auick cool-down.<sup>1,9</sup>

On cold days, the system can adjust airflow to warm up the cabin, defrost windows and windshield, and even turn on the heated steering wheel and outside mirrors.

contact with other vehicles or accidents. It may not detect every vehicle or object around you. <sup>8</sup>The Sonar System is a convenience, not a substitute for proper parking and/or backing procedures. Always check that it is safe to do so before moving vehicle. May not detect every object. <sup>9</sup>Provincial laws may apply; review local laws before using. <sup>10</sup>Parking aid/convenience feature. Cannot completely eliminate blind spots. May not detect every objects. Always check surroundings and turn to look behind you before moving vehicle. <sup>11</sup>Virtual composite 360° view.