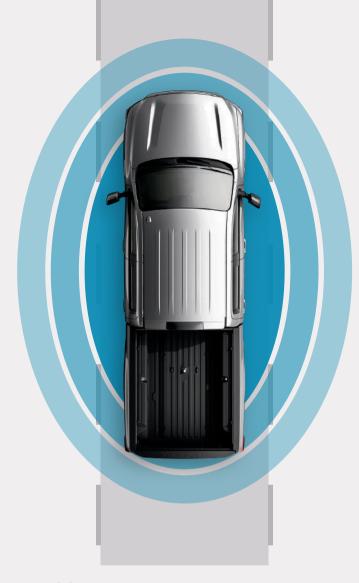

#### **AROUND VIEW® MONITOR**

TITAN<sup>®</sup> XD's Around View<sup>®</sup> Monitor revolutionizes how you work and play. Whether it's parking, hooking up a trailer or off-roading in tight guarters, four cameras give you a virtual 360° bird's-eye view of your vehicle, with selectable splitscreen close-ups of the front, rear, and curbside views, so you can get a better look.1,10,11

#### **RearView and Around View® Monitors.**

When you're in Reverse, the RearView Monitor<sup>3,6</sup> shows what's directly behind you and helps make backing up and parking easier. And the Around View<sup>®</sup> Monitor uses four cameras to give you a virtual 360° bird's-eye view of your vehicle, with selectable split-screen close-ups of the front, rear, and curbside views, so you can see where you're going without second-guessing<sup>3,6,12</sup>