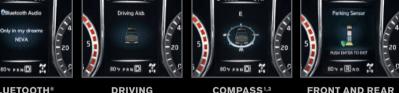

**BLUETOOTH**<sup>®</sup> AUDIO<sup>1,3,6</sup>

DRIVING AIDS1,3,7

FRONT AND REAR SONAR SYSTEM<sup>1,3,8</sup>

#### **AROUND VIEW® MONITOR**

TITAN<sup>®</sup> XD's Around View<sup>®</sup> Monitor revolutionizes how you work and play. Whether it's parking, hooking up a trailer or off-roading in tight guarters, four cameras give you a virtual 360° bird's-eye view of your vehicle, with selectable splitscreen close-ups of the front, rear, and curbside views, so you can get a better look.1,10,11