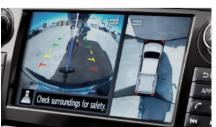

#### **AROUND VIEW® MONITOR**

TITAN<sup>®</sup> XD's Around View<sup>®</sup> Monitor revolutionizes how you work and play. Whether it's parking, hooking up a trailer or off-roading in tight guarters, four cameras give you a virtual 360° bird's-eye view of your vehicle, with selectable splitscreen close-ups of the front, rear, and curbside views, so you can get a better look.1,10,11

#### **RearView and Around View® Monitors.**

When you're in Reverse, the RearView Monitor<sup>3,6</sup> shows what's directly behind you and helps make backing up and parking easier. And the Around View<sup>®</sup> Monitor uses four cameras to give you a virtual 360° bird's-eye view of your vehicle, with selectable split-screen close-ups of the front, rear, and curbside views, so you can see where you're going without second-guessing<sup>3,6,12</sup>