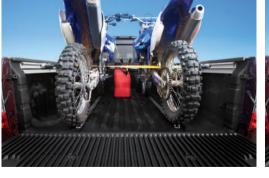

## **OPEN FOR BUSINESS**

UTILI-TRACK® CHANNEL SYSTEM Slide the beefy aluminum-alloy cleats anywhere along the 5 channels along the wall or the floor, and put whatever you bring on lockdown.<sup>3,5</sup>