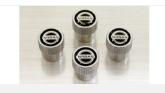

## Centre Console Appliqué

Accentuate the cabin with a trim appliqué for the centre console.

Installed Price\* \$164.85

Nissan Valve Stem Caps Show your attention to detail with these corrosion-resistant chrome plated, ABS plastic caps that are fully compatible with the Tire Pressure Monitor system.