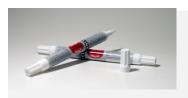

### **Paint Pen**

Repair stone chips and minor scratches with Nissan' s unique dual-tip Paint Pen. Apply colour and clear-coat from the same applicator!

Installed Price\* \$14.49