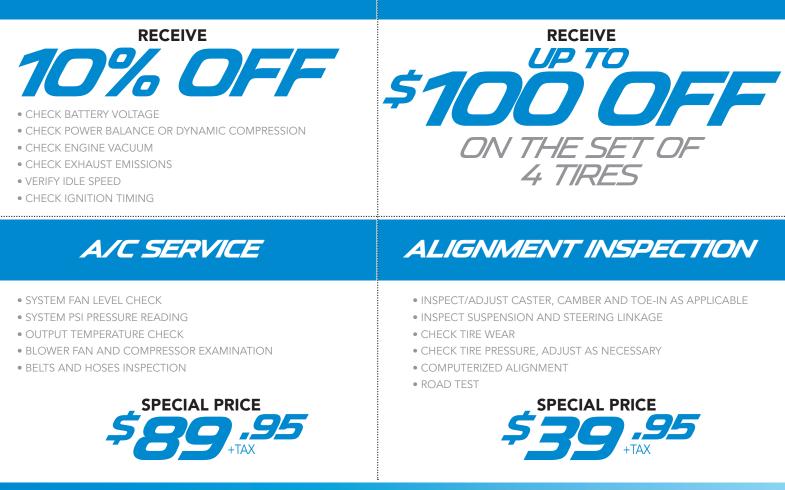

## THE RIGHT OFFERS AT THE BEST PRICE!

Windsor Mazda is your one-stop source for tires this spring. Top-name brands such as Goodyear, Dunlop, Pirelli, Michelin, BFGoodrich, Uniroyal, Bridgestone, Firestone, Yokohama and Toyo help maximize your Mazda's performance and keep your family safe in any conditions. Ask a service rep for more info.